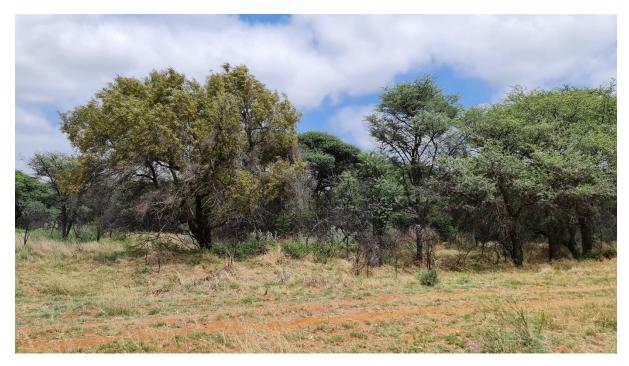

## Table of Figures:

| Figure 1 Irrigation channel of the Vaal-Harts Irrigation Scheme at the southern border of the |     |
|-----------------------------------------------------------------------------------------------|-----|
| site                                                                                          | .4  |
| Figure 2 Infrastructure on the site                                                           | .4  |
| Figure 3 Indigenous and alien vegetation on the site                                          | .5  |
| Figure 4 Camel Thorn trees on the site                                                        | .5  |
| Figure 5 Borehole on the site                                                                 | . 6 |
| Figure 6 Construction waste/disturbance on the site                                           | . 6 |
| Figure 7 Disturbance on the site: construction waste, old infrastructure, no ground cover     | .7  |
| Figure 8 Invasive species on the site                                                         | .7  |
| Figure 9 Borehole on the site                                                                 | .8  |

Figure 1 Irrigation channel of the Vaal-Harts Irrigation Scheme at the southern border of the site.

Figure 2 Infrastructure on the site.

Figure 3 Indigenous and alien vegetation on the site

Figure 4 Camel Thorn trees on the site