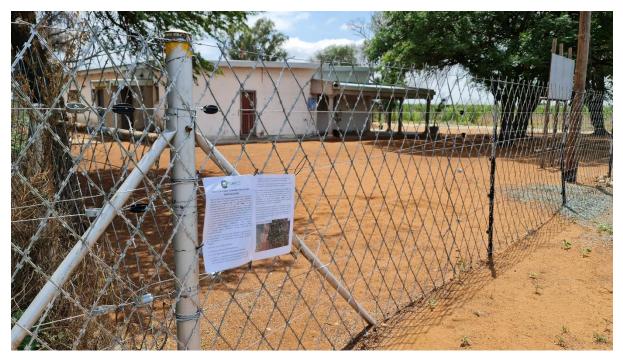

## Table of Figures:

| Figure 1 Irrigation channel of the Vaal-Harts Irrigation Scheme at the southern border of the |     |
|-----------------------------------------------------------------------------------------------|-----|
| site                                                                                          | .4  |
| Figure 2 Infrastructure on the site                                                           | .4  |
| Figure 3 Indigenous and alien vegetation on the site                                          | .5  |
| Figure 4 Camel Thorn trees on the site                                                        | .5  |
| Figure 5 Borehole on the site                                                                 | . 6 |
| Figure 6 Construction waste/disturbance on the site                                           | . 6 |
| Figure 7 Disturbance on the site: construction waste, old infrastructure, no ground cover     | .7  |
| Figure 8 Invasive species on the site                                                         | .7  |
| Figure 9 Borehole on the site                                                                 | .8  |

Figure 1 Irrigation channel of the Vaal-Harts Irrigation Scheme at the southern border of the site.

Figure 2 Infrastructure on the site.

Figure 3 Indigenous and alien vegetation on the site

Figure 4 Camel Thorn trees on the site