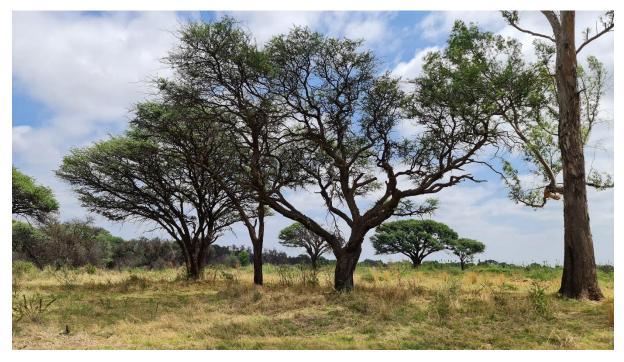

## Table of Figures:

| Figure 1 Irrigation channel of the Vaal-Harts Irrigation Scheme at the southern border of the |     |
|-----------------------------------------------------------------------------------------------|-----|
| site                                                                                          | .4  |
| Figure 2 Infrastructure on the site                                                           | .4  |
| Figure 3 Indigenous and alien vegetation on the site                                          | .5  |
| Figure 4 Camel Thorn trees on the site                                                        | .5  |
| Figure 5 Borehole on the site                                                                 | . 6 |
| Figure 6 Construction waste/disturbance on the site                                           | . 6 |
| Figure 7 Disturbance on the site: construction waste, old infrastructure, no ground cover     | .7  |
| Figure 8 Invasive species on the site                                                         | .7  |
| Figure 9 Borehole on the site                                                                 | .8  |

Figure 1 Irrigation channel of the Vaal-Harts Irrigation Scheme at the southern border of the site.

Figure 2 Infrastructure on the site.

Figure 3 Indigenous and alien vegetation on the site

Figure 4 Camel Thorn trees on the site