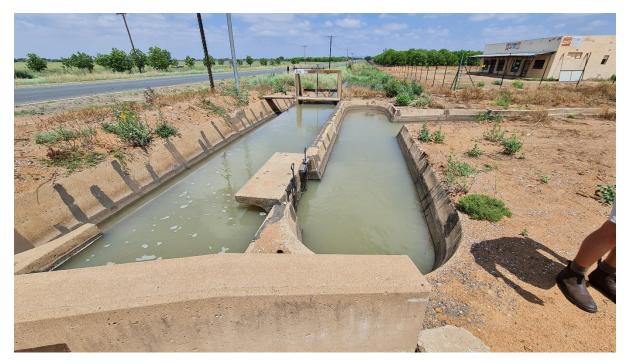

## Table of Figures:

| Figure 1 Irrigation channel of the Vaal-Harts Irrigation Scheme at the southern border of the |     |
|-----------------------------------------------------------------------------------------------|-----|
| site                                                                                          | .4  |
| Figure 2 Infrastructure on the site                                                           | .4  |
| Figure 3 Indigenous and alien vegetation on the site                                          | .5  |
| Figure 4 Camel Thorn trees on the site                                                        | .5  |
| Figure 5 Borehole on the site                                                                 | . 6 |
| Figure 6 Construction waste/disturbance on the site                                           | . 6 |
| Figure 7 Disturbance on the site: construction waste, old infrastructure, no ground cover     | .7  |
| Figure 8 Invasive species on the site                                                         | .7  |
| Figure 9 Borehole on the site                                                                 | .8  |

Figure 1 Irrigation channel of the Vaal-Harts Irrigation Scheme at the southern border of the site.

Figure 2 Infrastructure on the site.

Figure 3 Indigenous and alien vegetation on the site

Figure 4 Camel Thorn trees on the site