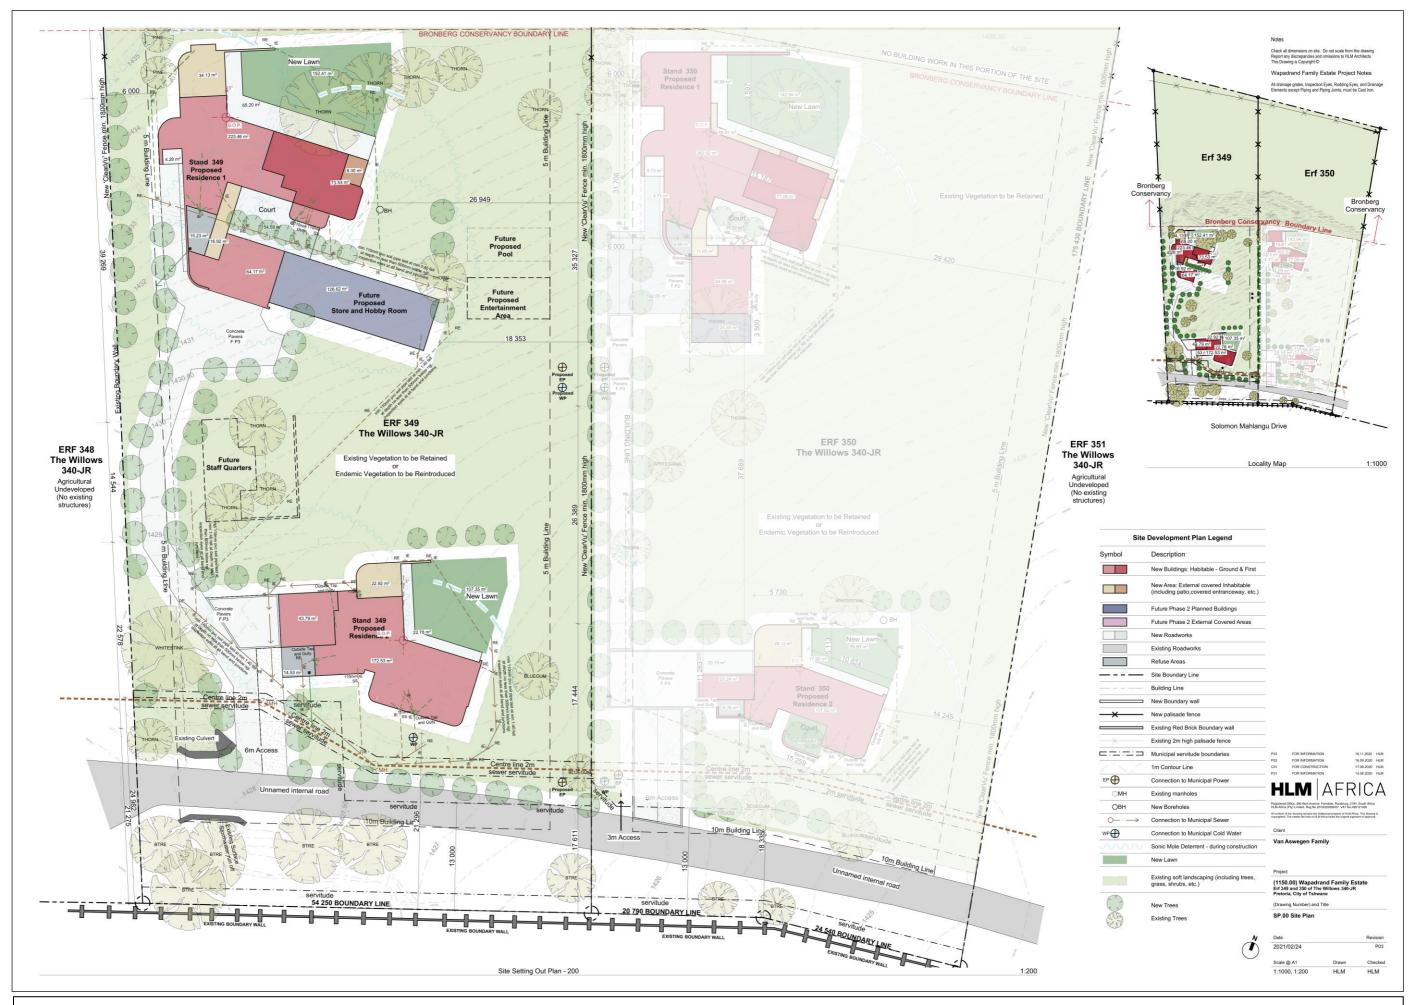

## Appendix C: Facility illustration(s)

FIGURE 1: PROPOSAL: PREFERRED SITE LAYOUT PLAN of the PROPOSED RESIDENCES to be situated on Portion 349 of the FARM THE WILLOWS 340-JR (City of Tshwane Metropolitan Municipality, Gauteng).