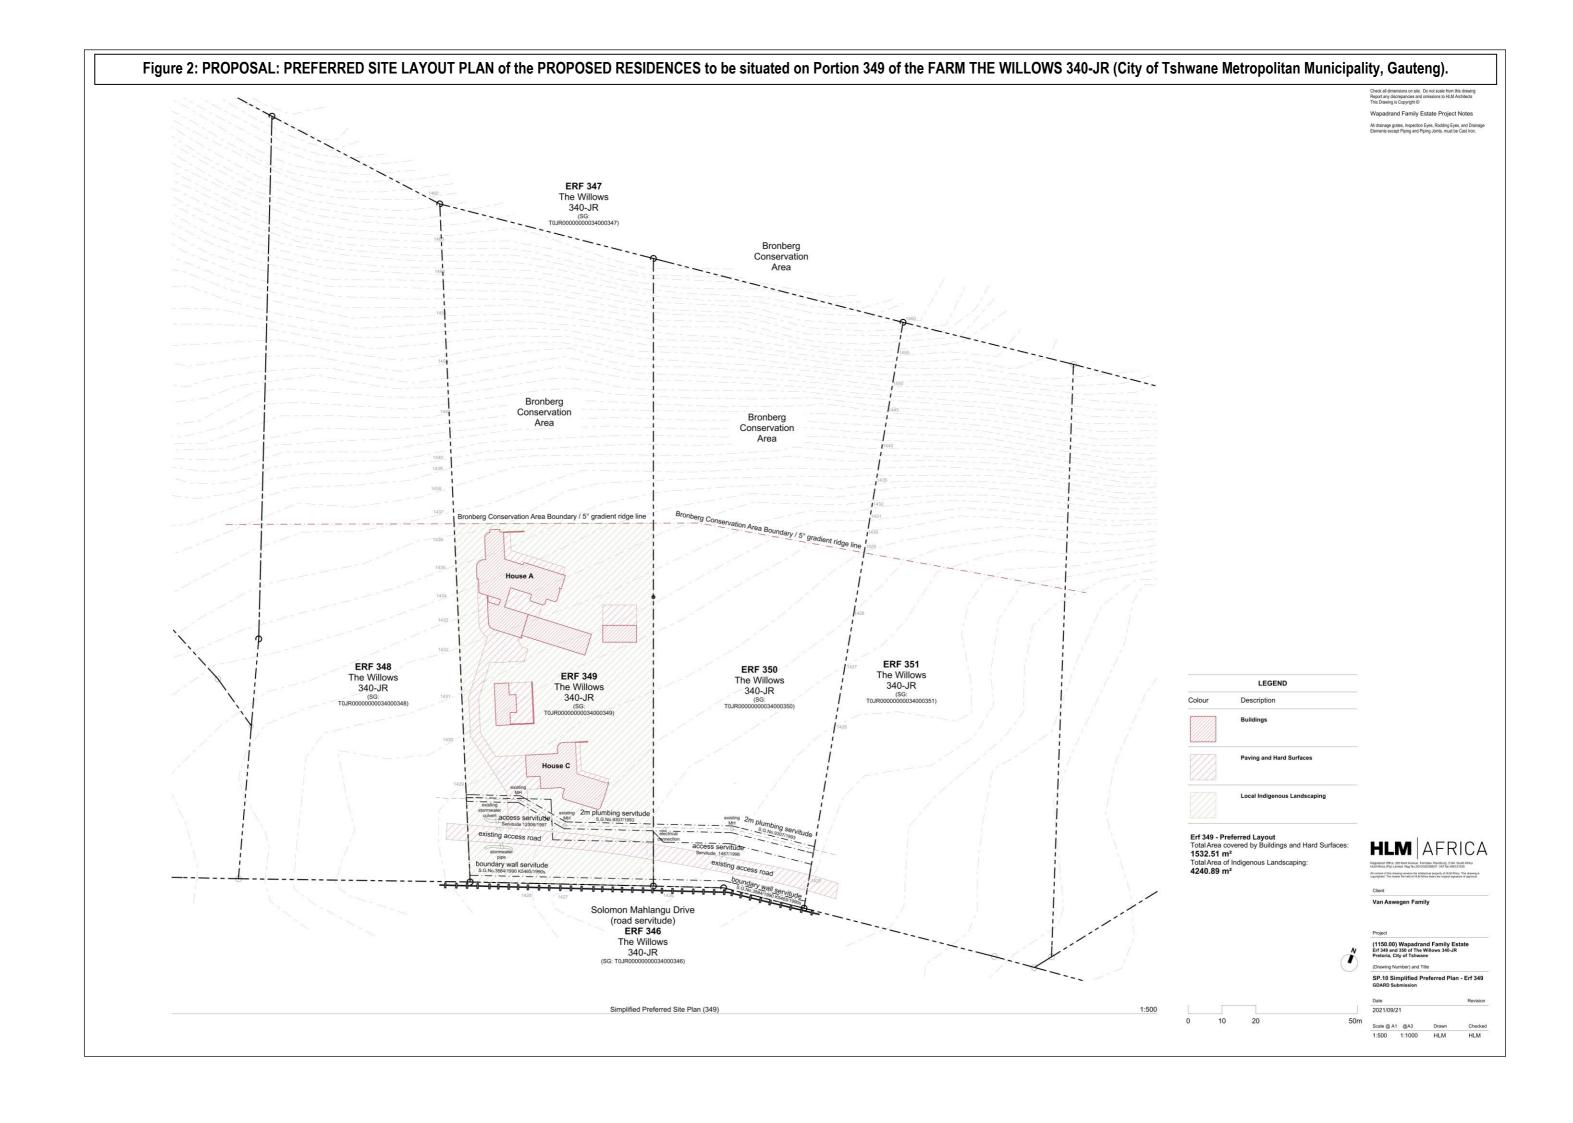

## Appendix C: Facility illustration(s)

FIGURE 1: PROPOSAL: PREFERRED SITE LAYOUT PLAN of the PROPOSED RESIDENCES to be situated on Portion 349 of the FARM THE WILLOWS 340-JR (City of Tshwane Metropolitan Municipality, Gauteng).