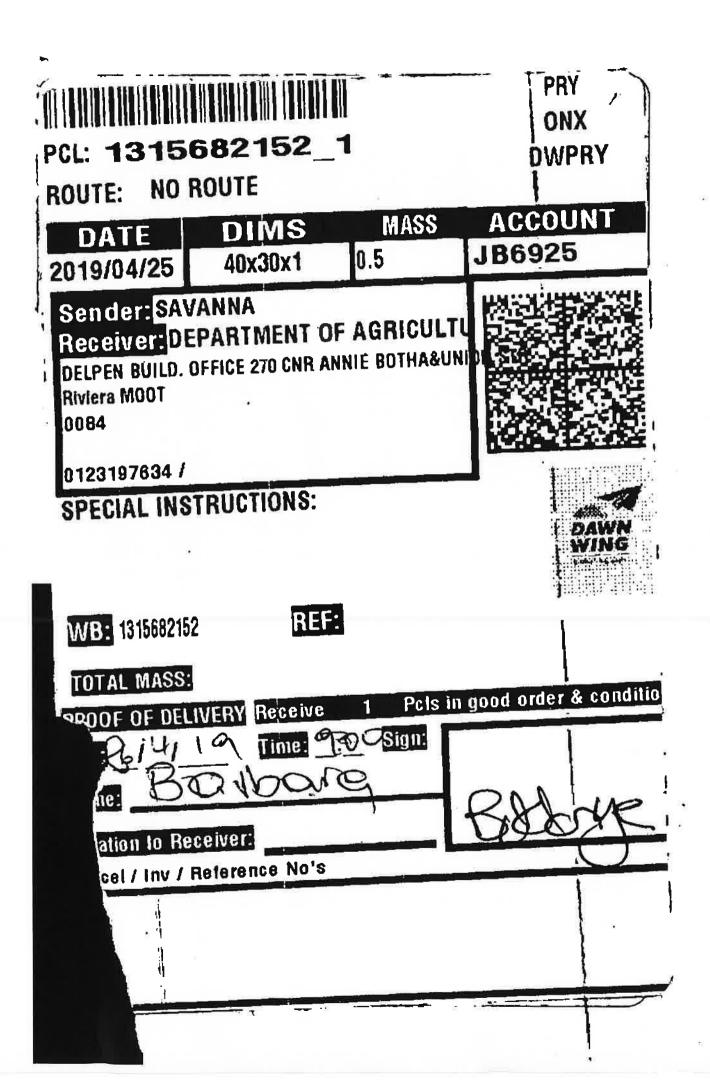

full EIA process, as well as a shortened timeframe of 57 days for the processing of an Application for Environmental Authorisation.

In terms of Regulation 3(4) of the EIA Regulations, 2014, as amended, this letter serves to inform you that the Basic Assessment Reports (BARs) for the two (2) above-mentioned projects are available for your Department's review and written comments, and a CD containing the BARs is included in this envelope.

Please note that the BARs review period is from **Thursday**, **02 May 2019** to **Monday**, **03 June 2019** and we are looking forward receiving your Department's written comment on the BARs before or on the closing date of the review period.

Kind regards

NICOLENE VENTER Public Participation and Social Consultant E-mail: publicprocess@savannahsa.com





Savannah Environmental (Pty) Ltd | Directors: KM Jodas, J Thomas, M Matsabu Company Reg No.: 2006/000127/07 VAT Reg No.: 4780226736

25 April 2019

Ms Jacoline Mans Chief Forester: NFA Regulations Department of Agriculture, Forestry & Fisheries Louisvale Road UPINGTON 8801

**By Courier Services** 

Dear Ms Mans,

#### **BASIC ASSESSMENT AND PUBLIC PARTICIPATION PROCESS**

#### GRID CONNECTION INFRASTRUCTURE FOR AGGENNEYS 1 AND GRID CONNECTION INFRASTRUCTURE FOR AGGENEYS 2, NORTHERN CAPE PROVINCE

#### NOTICE OF AVAILABILITY OF THE BASIC ASSESSMENT REPORTS FOR REVIEW AND COMMENT

ABO Wind Aggeneys 1 PV (Pty) Ltd is proposing the establishment of the Aggeneys 1 and Aggeneys 2 solar PV facilities to add new capacity to the national electricity grid. The projects are proposed to be part o