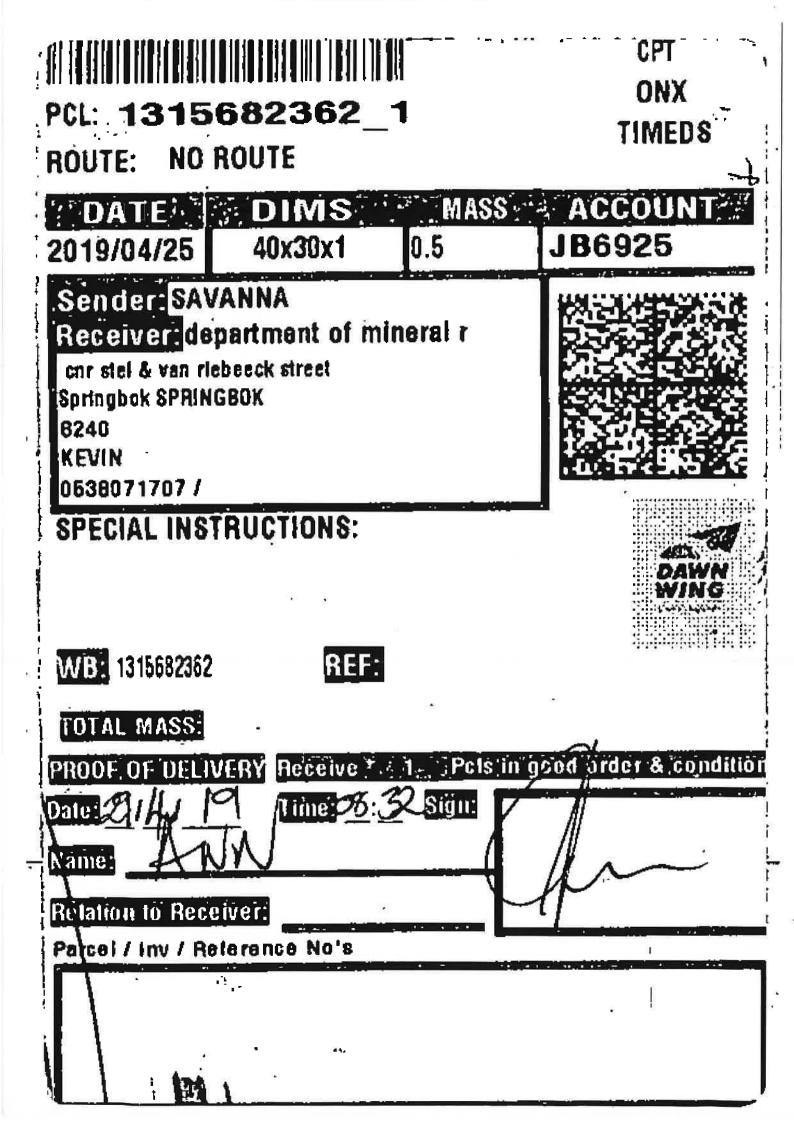

lutions up to 1km in width and up to 17km in length, and extends between the Aggeneys 1 and Aggeneys 2 solar PV facilities to the Aggeneis Main Transmission Substation (MTS). The projects fall within the Khâi-Ma Local Municipality and within the greater Namakwa District Municipality, Northern Cape Province.

The project development corridors are located within the Springbok Renewable Energy Development Zone (REDZ), and within the northern corridor of the Strategic Transmission Corridors. These two (2) projects are subjected to a Basic Assessment process and not a full EIA process, as well as a shortened timeframe of 57 days for the processing of an Application for Environmental Authorisation.

NICOLENE VENTER Public Participation and Social Consultant E-mail: publicprocess@savannahsa.com





25 April 2019

Mr Jasper Nieuwoudt Regional Manager Department of Mineral Resources Hopley Centre C/o Van der Stel & Van Riebeeck Streets SPRINGBOK 8240

#### **By Courier Services**

Dear Mr Nieuwoudt.

### **BASIC ASSESSMENT AND PUBLIC PARTICIPATION PROCESS**

## GRID CONNECTION INFRASTRUCTURE FOR AGGENNEYS 1 AND GRID CONNECTION INFRASTRUCTURE FOR AGGENEYS 2, NORTHERN CAPE PROVINCE

#### NOTICE OF AVAILABILITY OF THE BASIC ASSESSMENT REPORTS FOR REVIEW AND COMMENT

ABO Wind Aggeneys 1 PV (Pty) Ltd is proposing the establishment of the Aggeneys 1 and Aggeneys 2 solar PV facilities to add new capacity to the national electricity grid. The projects are proposed to be part of the Department of Energy's (DoE) Renewable Energy Independent Power Producer Procurement (REIPPP) Programme. In o