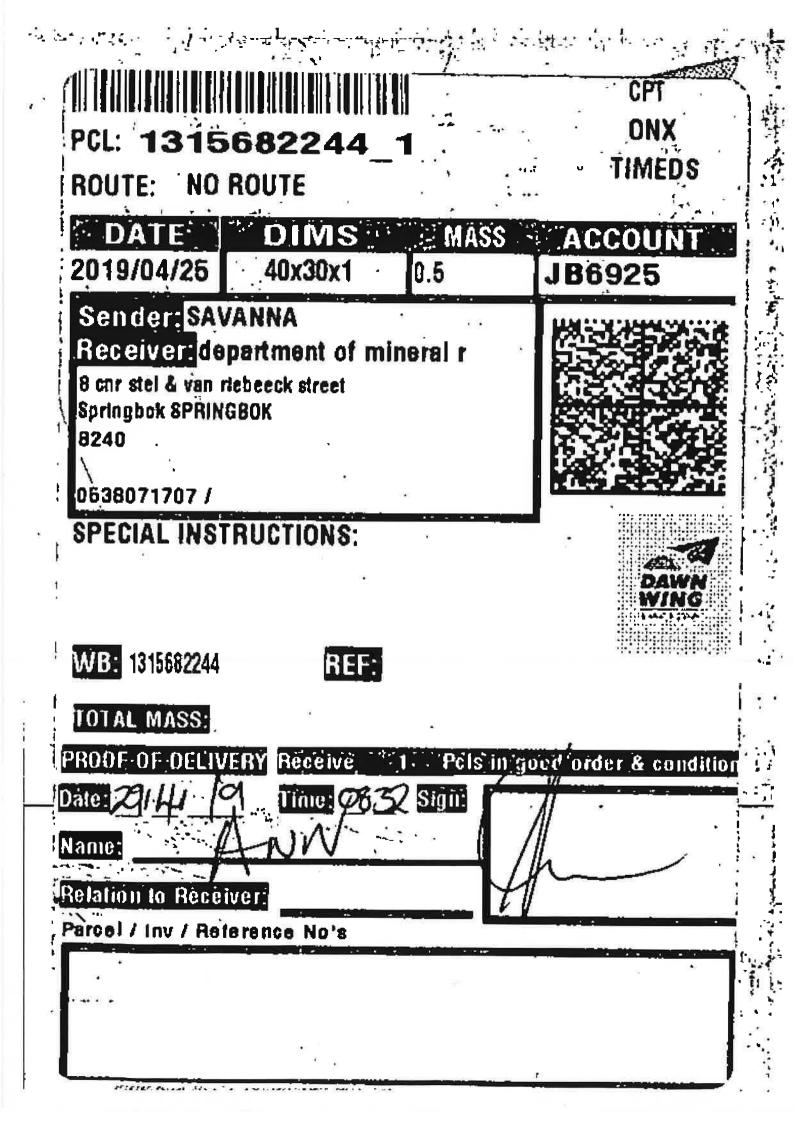

lutions up to 1km in width and up to 17km in length, and extends between the Aggeneys 1 and Aggeneys 2 solar PV facilities to the Aggeneis Main Transmission Substation (MTS). The projects fall within the Khâi-Ma Local Municipality and within the greater Namakwa District Municipality, Northern Cape Province.

The project development corridors are located within the Springbok Renewable Energy Development Zone (REDZ), and within the northern corridor of the Strategic Transmission Corridors. These two (2) projects are subjected to a Basic Assessment process and not a full EIA process, as well as a shortened timeframe of 57 days for the processing of an Application for Environmental Authorisation.

NICOLENE VENTER Public Participation and Social Consultant E-mail: publicprocess@savannahsa.com



Department of Energy



25 April 2019

Mr Pheladi Masipa Acting Project Manager: Renewable Energy Initiatives Department of Energy 192 Visagie Street Pretoria 0002

#### **By Courier Services**

Dear Mr Masipa,

## BASIC ASSESSMENT AND PUBLIC PARTICIPATION PROCESS

# GRID CONNECTION INFRASTRUCTURE FOR AGGENNEYS 1 AND GRID CONNECTION INFRASTRUCTURE FOR AGGENEYS 2, NORTHERN CAPE PROVINCE

#### NOTICE OF AVAILABILITY OF THE BASIC ASSESSMENT REPORTS FOR REVIEW AND COMMENT

ABO Wind Aggeneys 1 PV (Pty) Ltd is proposing the establishment of the Aggeneys 1 and Aggeneys 2 solar PV facilities to add new capacity to the national electricity grid. The projects are proposed to be part of the Department of Energy's (DoE) Renewable Energy Independent Power Producer Procurement (REIPPP) Programme. In o