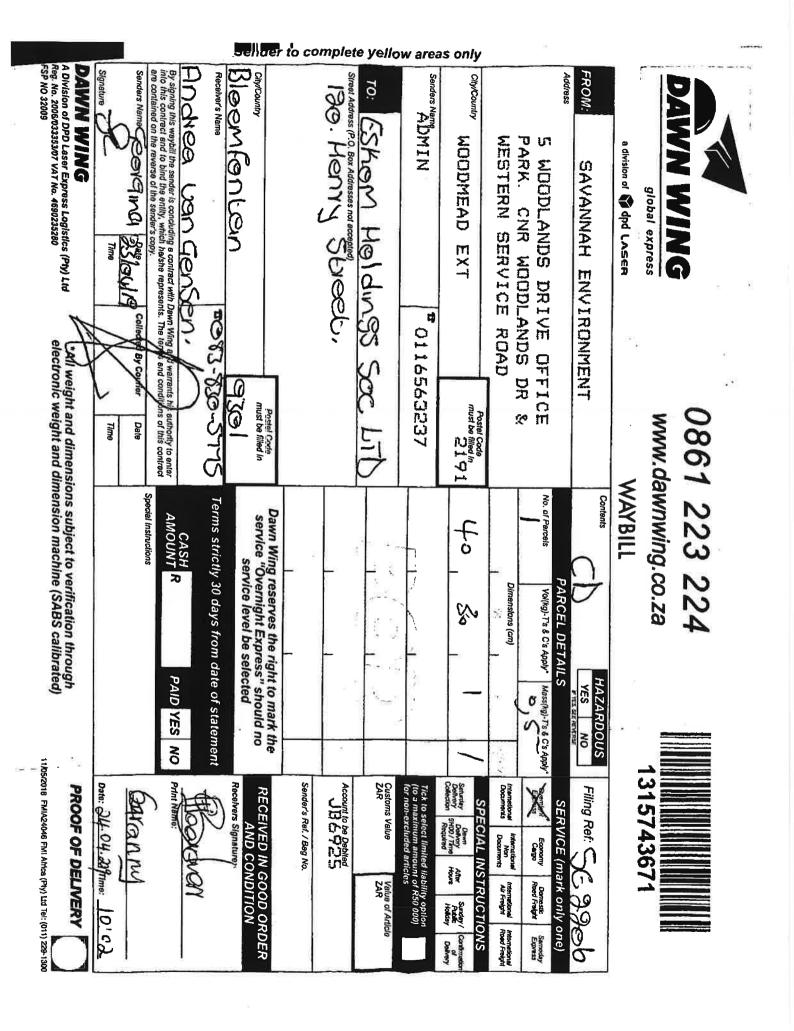

hâi-Ma Local Municipality and the Namakwa District Municipality in the Northern Cape and located within the Springbok Renewable Energy Zone (REDZ 8).

In terms of Regulation 3(4) of the EIA Regulations, 2014, as amended, this letter serves to inform you that the Basic Assessment Reports (BARs) for the two (2) above-mentioned projects are available for your Company's review and written comments, and a CD containing the BARs is included in this envelope.

Please note that the BARs review period is from **Wednesday**, **24 April 2019** to **Monday**, **27 May 2019** and we are looking forward receiving your Company's written comment on the BARs before or on the closing date of the review period.

NICOLENE VENTER Public Participation and Social Consultant E-mail: publicprocess@savannahsa.com



Follow-up re Written Comments - Aggeneys 1 and Aggeneys 2 Solar PV Facilities: Basic Assessment Report

| Assigned to: | Savannah Public Process                                                                                                                                                                                                                                                                                                                                                                                                                                                                                                                         | Date Sent:                          | 28/05/2019 13:44              |  |  |  |  |  |
|--------------|----------------------------------------------