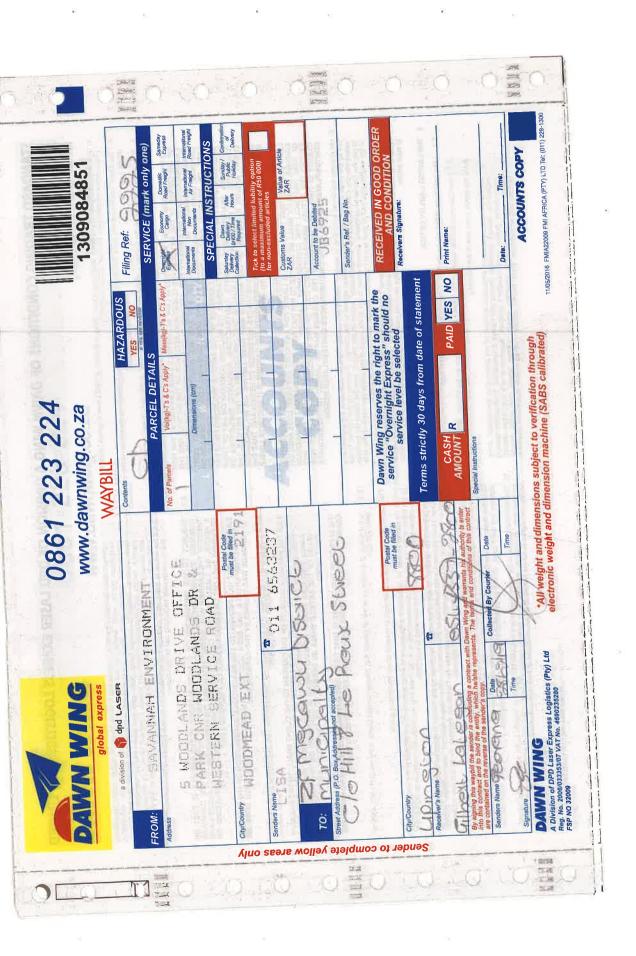

#### DISTRIBUTION OF THE SCOPING REPORT FOR REVIEW TO ORGANS OF STATE FOR COMMENT: Review Period Friday, 12 October 2018 - Monday, 12 November 2018

|       |                        |                    |                                          |                                                                                                                                    |                                                                                            | REPORT FORMAT & METHOD OF                   | (                                                                         | COMMENTS<br>Follow-ups & confirmation                                                | of receipt)                                  |
|-------|------------------------|--------------------|------------------------------------------|------------------------------------------------------------------------------------------------------------------------------------|--------------------------------------------------------------------------------------------|---------------------------------------------|---------------------------------------------------------------------------|--------------------------------------------------------------------------------------|----------------------------------------------|
| orthe | ern Cape Province      |                    |                                          |                                                                                                                                    |                                                                                            |                                             |                                                                           |                                                                                      |                                              |
| Иr    | Abe                    | Abrahams           | Chief Director                           | 28 Central Road<br>Beraconsfield<br>KIMBERLEY<br>8301                                                                              | Ms Lindiwe Franks<br>Tel.: 053 830 8800<br>Cell: 082 883 6741<br>E-mail: fransl@dwa.gov.za | 1 x CD<br>Courier<br>Waybill No.:1303062283 | 6-11-2018: Email                                                          |                                                                                      | No Comments Received                         |
| F MG  | CAWU DISTRICT MUNIC    | CIPALITY           |                                          |                                                                                                                                    |                                                                                            |                                             |                                                                           |                                                                                      |                                              |
| Mr    | Gilbert                | Lategang           | Municipal Manager                        | c/o Hill and Le Roux Street<br>Upington<br>8800                                                                                    | Tel.: 054-337-2800<br>Cell:083-461-1761<br>E-mail: gil@zfm-dm.gov.za                       | x1 CD<br>Courier<br>Waybill No.: 1303062342 | 6-11-2018: Followed<br>up Individually apart<br>from 1st reminder<br>sent | 12-11-2018<br>Followed up Individually<br>apart from ist reminder<br>sent            | No Comments Received                         |
| Dawid | Kruiper Local Municipa | lity               |                                          |                                                                                                                                    |                                                                                            |                                             |                                                                           |                                                                                      |                                              |
| Иr    | Bosman                 | Maasdorp           | Ward Councillor: ward 11                 | Market Street<br>Upington<br>8800                                                                                                  | Tel.:073-396-1227                                                                          | 1 x CD<br>Courier<br>Waybill No.:1303062250 | No Email Address                                                          | 8-11-2018<br>Focus Group meeting                                                     |                                              |
| Mr    | Ellias                 | Ntoba              | Municipal Manager                        | c/o Hill and Le Roux Street<br>Upington<br>8800                                                                                    | Tel: 054-338-7002<br>E-mail: manager@kharahais.gov.za                                      | 1 x CD<br>Courier<br>Waybill No.:1303062261 | 6-11-2018: Email                                                          | with Municipality Officials<br>(Town Planning &<br>Planning and<br>Development Dept) | FGM Meeting - Included in<br>Meeting Minutes |
| NATIO | NAL ENERGY REGULATO    | OR OF SOUTH AFRICA | A (NERSA)                                |                                                                                                                                    |                                                                                            |                                             |                                                                           |                                                                                      |                                              |
| Mr    | Ratha Andrew           | Timothy            | Senior Engineer: Generatior<br>Licensing | 1 Monridge Officw Park<br>Cnr Kekewich drive & Memorial Road<br>Kimberley<br>8301                                                  | Tel.: 053-831-2537<br>E-mail: ratha.timothy@gmail.com                                      | 1 x CD<br>Courier<br>Waybill No.:1303062434 | 6-11-2018: Email                                                          | 12-11-2018<br>Followed up Individually<br>apart from ist reminder<br>sent            | No Comments Received                         |
| SOUTH | AFRICA HERITAGE RES    | OURCES AGENCY (SA  | AHRA)                                    |                                                                                                                                    |                                                                                            |                                             |                                                                           |                                                                                      |                                              |
|       |                        |                    |                                          | UPLOAD ONTO SAHRIS<br>Allepad 1 Case ID: 13042<br>Allapad 2 Case ID: 13045<br>Allepad 3 Case ID: 13047<br>Allepad 4 Case ID: 13049 |                                                                                            |                                             | 6-11-2018: Email                                                          |                                                                                      | Comments Received                            |

#### DISTRIBUTION OF THE SCOPING REPORT FOR REVIEW TO KEY STAKEHOLDERS FOR COMMENT: Review Period Friday, 12 October 2018 - Monday, 12 November 2018

| 7171.5   | NAME                       | SURNAME            | POSITION                                     | DELIVERY ADDRESS                                                                                     | CONTACT DETAILS                                                               | REPORT FORMAT & METHOD OF                                                                  | COMMENTS (Follow-ups & confirmation of receipt)                        |                                                                              |                      |  |
|----------|----------------------------|--------------------|----------------------------------------------|------------------------------------------------------------------------------------------------------|-------------------------------------------------------------------------------|--------------------------------------------------------------------------------------------|------------------------------------------------------------------------|------------------------------------------------------------------------------|----------------------|--|
| TITLE    | NAME                       | SUKNAME            | POSITION                                     | DELIVERT ADDRESS                                                                                     | CONIACI DEIAILS                                                               | DISTRIBUTION                                                                               | 1ST REMINDER<br>5-11-2018                                              | LAST REMINDER<br>12-11-2018                                                  | COMMENTS RECIVED     |  |
| AIR TRAF | FIC AND NAVIGATION SERVICE | ES (ATNS)          |                                              |                                                                                                      |                                                                               |                                                                                            |                                                                        |                                                                              |                      |  |
| Mr       | Simphiwe                   | Masilela           |                                              | Eastgate Office Park<br>Block C<br>South Boulevard Road<br>BRUMA                                     | Tel.: 011 607 1228<br>E-mail: simphiwem@atns.co.za                            | 1 x CD<br>Courier<br>Waybill No.:1303062235                                                | 6-11-2018: Followed<br>up Individually apart<br>from ist reminder sent | 12-11-2018<br>Followed up<br>Individually apart<br>from ist reminder         | Comments Received    |  |
| ESKOM H  | HOLDINGS SOC LTD           |                    |                                              | 2198                                                                                                 |                                                                               |                                                                                            |                                                                        | sent                                                                         |                      |  |
| Head Off |                            |                    |                                              |                                                                                                      |                                                                               |                                                                                            |                                                                        |                                                                              |                      |  |
| Mr       | John                       | Geeringh           | Senior Environmental Advisor                 | COLLECT AT SAVANNAH<br>ENVIRONMENTAL OFFICES                                                         | Tel.: 011 516 7233<br>Cell: 083 632 7663<br>E-mail: john.geeringh@eskom.co.za | 1 x CD (will pick up himself)                                                              | 6-11-2018: Followed<br>up Individually apart<br>from ist reminder sent |                                                                              | Comments Received    |  |
| SOUTH A  | FRICAN NATIONAL ROADS AGI  | ENCY LTD (SANRAL)  |                                              |                                                                                                      |                                                                               |                                                                                            |                                                                        |                                                                              |                      |  |
| Ms       | Nicole                     | Abrahams           | Environmental Coordinator:<br>Western Region | 1 Havenga Street Oakdale BELLEVILLE 7530                                                             | Tel.: 021 857 4602<br>E-mail: Abrahamsn@nra.co.za                             | 4 x CD (x1 for each project)<br>1x HC of each project<br>Courier<br>Waybill No.:1303062320 | 6-11-2018: Followed<br>up Individually apart<br>from ist reminder sent |                                                                              | Comments Received    |  |
| SOUTH A  | FRICAN RADIO STRONOMY OF   | SSERVATORY (SARAO) |                                              |                                                                                                      |                                                                               |                                                                                            |                                                                        |                                                                              |                      |  |
| Dr       | Adriaan                    | Tiplady            | Manager: Site Categorisation                 | SKA Office<br>1st Floor<br>17 Baker Street<br>ROSEBANK<br>2196                                       | Tel,: 011 442 2434<br>Cell: 072 372 0134<br>E-mail: atiplady@ska.ac.za        | 1 x CD<br>Courier<br>Waybill No.: 1303062316                                               | 6-11-2018: Followed<br>up Individually apart<br>from ist reminder sent | 12-11-2018 Followed up Individually apart from ist reminder sent             | Comments Received    |  |
| SOUTH A  | FRICAN CILIV AVIATION AUTH | ORITY              | •                                            | •                                                                                                    |                                                                               |                                                                                            | -                                                                      |                                                                              |                      |  |
| Ms       | Lizell                     | Stroh              | Aviation Obstacle and GIS                    | lkhaya Lokundiza<br>Building 16<br>Treur Close<br>Waterfall<br>Park bekker Street<br>Midrand<br>1682 | Tel,: 011-454-1232<br>Cell: 083-46-6660<br>E-mail: strohl@caa.co.za           | 1 x CD<br>Courier<br><b>Waybill No.:1303062331</b>                                         | 6-11-2018: Followed<br>up Individually apart<br>from ist reminder sent | 12-11-2018<br>Followed up<br>Individually apart<br>from ist reminder<br>sent | No Comments Received |  |
| BIRDLIFE | SOUTH AFRICA               |                    |                                              |                                                                                                      |                                                                               |                                                                                            |                                                                        |                                                                              |                      |  |
| Ms       | Samantha                   | Ralston-Paton      |                                              | Room A3<br>CBC Building Kirstenbosh<br>Botanical gardens<br>Rhodes Drive<br>Cape Town<br>7735        | Tel,: 011-789-1122<br>Cell: 083-673-3948<br>E-mail: energy@birdlife.org.za    | 1 x CD<br>Courier<br>Waybill No.:1303062246                                                | 6-11-2018: Followed<br>up Individually apart<br>from ist reminder sent | 12-11-2018<br>Followed up<br>Individually apart<br>from ist reminder<br>sent | No Comments Received |  |