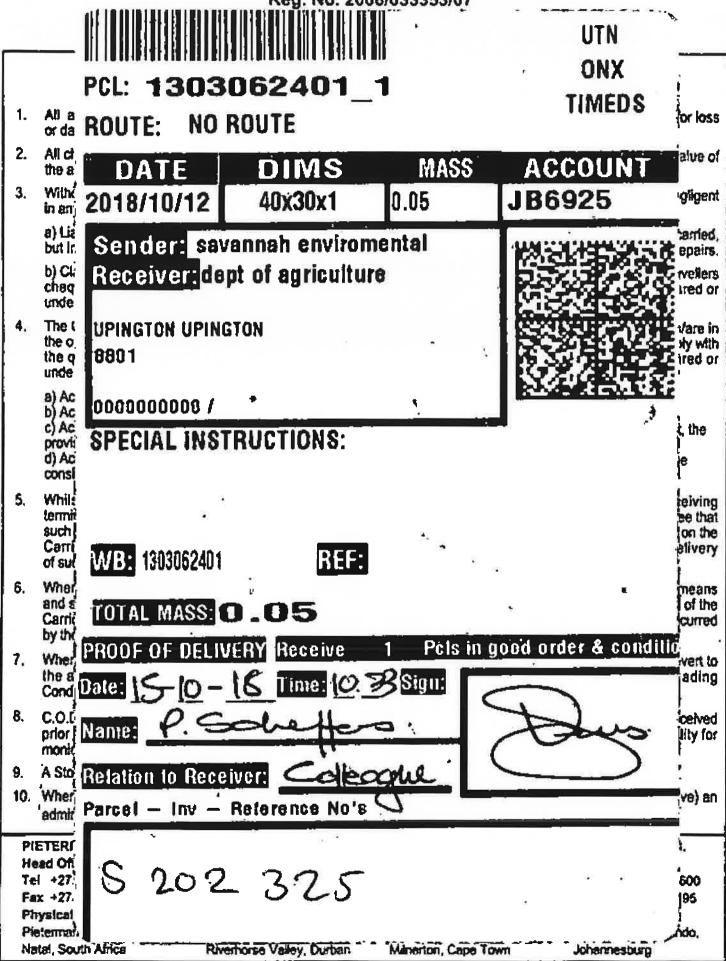

#### DISTRIBUTION OF THE SCOPING REPORT FOR REVIEW TO ORGANS OF STATE FOR COMMENT: Review Period Friday, 12 October 2018 - Monday, 12 November 2018

| 7171.5  |                           | CURNIANT           | POSITION                                                                      | DELIVERY ADDRESS                                                         | CONTACT PRIVATE                                                                                    | REPORT FORMAT & METHOD OF                                                                                                  | (                                                         | COMMENTS<br>Follow-ups & confirmation                                     | of receipt)                                       |
|---------|---------------------------|--------------------|-------------------------------------------------------------------------------|--------------------------------------------------------------------------|----------------------------------------------------------------------------------------------------|----------------------------------------------------------------------------------------------------------------------------|-----------------------------------------------------------|---------------------------------------------------------------------------|---------------------------------------------------|
| TITLE   | NAME                      | SURNAME            | POSITION                                                                      | DELIVERY ADDRESS                                                         | CONTACT DETAILS                                                                                    | DISTRIBUTION                                                                                                               | 1ST REMINDER                                              | LAST REMINDER                                                             | COMMENTS RECIVED                                  |
| DEPART  | MENT OF AGRICULTURE       | FORESTRY AND FISHE | RIES                                                                          |                                                                          |                                                                                                    |                                                                                                                            |                                                           |                                                                           |                                                   |
| Nationa | ıl                        |                    |                                                                               |                                                                          |                                                                                                    |                                                                                                                            |                                                           |                                                                           |                                                   |
| Mr      | Thoko                     | Buthelezi          | Administration Clerk                                                          | Office 270 Delpen Building C/o Annie Botha & Union Streets PRETORIA 0002 | Tel.: 012 319 7634<br>E-mail: thokob@daff.gov.za                                                   | 1 x CD<br>Courier<br>Waybill No.:1303062390                                                                                | 6-11-2018: Email                                          | E-mail                                                                    | No Comments Received                              |
| Mr      | Mashudu                   | Marubini           | Deligate to the Minister                                                      | Office 270 Delpen Building C/o Annie Botha & Union Streets PRETORIA 0002 | Tel: 012-319-7619<br>E-mail: mashuduma@daff.gov.za                                                 | 1 x CD<br>Courier<br>Waybill No.:1303062272                                                                                | 6-11-2018: Email                                          | E-mail                                                                    | No Comments Received                              |
| Norther | n Cape Province           |                    |                                                                               |                                                                          |                                                                                                    |                                                                                                                            |                                                           |                                                                           |                                                   |
| Ms      | Jacoline                  | Mans               | Chief Forester: NFA<br>Regulations                                            | Louisvale Road<br>UPINGTON<br>8801                                       | Tel.: 054 338 5909<br>E-mail: jacolinema@daff.gov.za                                               | 1 x CD<br>Courier<br>Waybill No: 1303062401                                                                                | 6-11-2018: Email                                          | 8-11-2018<br>Focus Group meeting                                          | FGM Meeting - Included in CRR and Meeting Minutes |
| DEPART  | MENT OF ENERGY            |                    |                                                                               |                                                                          | •                                                                                                  |                                                                                                                            |                                                           |                                                                           |                                                   |
| Mr      | Director Northern<br>Cape |                    | The Director                                                                  | Prem building 65<br>Phakamile<br>Mabija Street<br>Kimberly<br>8301       | Tel: 053-807-1752                                                                                  | x1 CD<br>Courier<br><b>Waybill No.: 1303062412</b>                                                                         | 6-11-2018: Sent a<br>follow up email to<br>Pheladi Masipa | 12-11-2018: Sent a follow<br>up email to Pheladi<br>Masipa                | No Comments Received                              |
| DEPART  | MENT OF ENVIRONMEN        | TAL AFFAIRS        |                                                                               |                                                                          |                                                                                                    |                                                                                                                            |                                                           |                                                                           |                                                   |
|         |                           |                    | Registry - EIA<br>Administration                                              | Environmental House<br>473 Steve Biko Road<br>PRETORIA<br>0002           |                                                                                                    | 2 x Hard Copies of Each - Allepad 1, 2,<br>3 & 4<br>2x Protected CDs for Each - Allepad<br>1,2,3&4<br>By Hand: <b>MEMO</b> |                                                           |                                                                           | Comment received for Allepad<br>PV 1 , 2 , 3 & 4  |
| Biodive | rsity Department          |                    |                                                                               |                                                                          | •                                                                                                  |                                                                                                                            |                                                           |                                                                           |                                                   |
| Mr      | Stanley                   | Tshitwamulomoni    | Acting Director: Biodiversity<br>Conservation                                 | Environmental House<br>473 Steve Biko Road<br>PRETORIA<br>0002           | Tel.: 012 399 9411 / 012 399 9573 E-mail: StanleyT@environment.gov.za / slekota@environment.gov.za | 1 x CDs<br>Courier<br>Waybill No.: 1303062423                                                                              | 6-11-2018: Email                                          |                                                                           | Comments Received                                 |
|         | MENT OF WATER AND S       | ANITATION          |                                                                               |                                                                          |                                                                                                    |                                                                                                                            |                                                           |                                                                           |                                                   |
| Nationa | ıl                        |                    |                                                                               |                                                                          |                                                                                                    |                                                                                                                            |                                                           |                                                                           |                                                   |
| Mr      | Steven                    | Shibambu           | Manager: Water Quality<br>Management<br>Lower Orange Water<br>Management Area | Louisvale Road<br>UPINGTON<br>8801                                       | Tel.: 054 338 5800<br>E-mail: shibambus@dwa.gov.za                                                 | 1 x CD<br>Courier<br><b>Waybill No.:1303062294</b>                                                                         | 6-11-2018: Email                                          | 12-11-2018<br>Followed up Individually<br>apart from ist reminder<br>sent | No Comments Received                              |