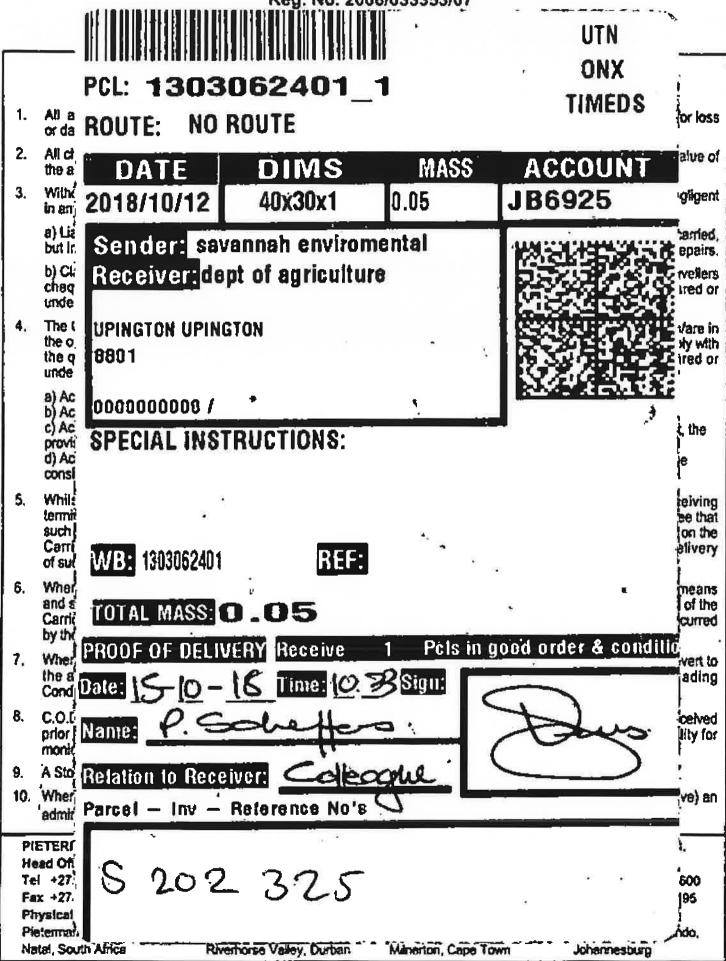

### DISTRIBUTION OF THE SCOPING REPORT FOR REVIEW TO ORGANS OF STATE FOR COMMENT: Review Period Friday, 12 October 2018 - Monday, 12 November 2018

| 7171.5  | E NAME SURNAME POSITION DELIVERY ADDRESS          |                 | DELIVERY ADDRESS                                                              | CONTACT PRIVATE                                                          | REPORT FORMAT & METHOD OF                                                                          | COMMENTS<br>(Follow-ups & confirmation of receipt)                                                                         |                                                           |                                                                           |                                                   |  |  |
|---------|---------------------------------------------------|-----------------|-------------------------------------------------------------------------------|--------------------------------------------------------------------------|----------------------------------------------------------------------------------------------------|----------------------------------------------------------------------------------------------------------------------------|-----------------------------------------------------------|---------------------------------------------------------------------------|---------------------------------------------------|--|--|
| TITLE   | NAME                                              | SUKNAME         | POSITION                                                                      | DELIVERY ADDRESS                                                         | CONTACT DETAILS                                                                                    | DISTRIBUTION                                                                                                               | 1ST REMINDER                                              | LAST REMINDER                                                             | COMMENTS RECIVED                                  |  |  |
| DEPART  | DEPARTMENT OF AGRICULTURE, FORESTRY AND FISHERIES |                 |                                                                               |                                                                          |                                                                                                    |                                                                                                                            |                                                           |                                                                           |                                                   |  |  |
| Nationa | ıl                                                |                 |                                                                               |                                                                          |                                                                                                    |                                                                                                                            |                                                           |                                                                           |                                                   |  |  |
| Mr      | Thoko                                             | Buthelezi       | Administration Clerk                                                          | Office 270 Delpen Building C/o Annie Botha & Union Streets PRETORIA 0002 | Tel.: 012 319 7634<br>E-mail: thokob@daff.gov.za                                                   | 1 x CD<br>Courier<br>Waybill No.:1303062390                                                                                | 6-11-2018: Email                                          | E-mail                                                                    | No Comments Received                              |  |  |
| Mr      | Mashudu                                           | Marubini        | Deligate to the Minister                                                      | Office 270 Delpen Building C/o Annie Botha & Union Streets PRETORIA 0002 | Tel: 012-319-7619 E-mail: mashuduma@daff.gov.za                                                    |                                                                                                                            | E-mail                                                    | No Comments Received                                                      |                                                   |  |  |
| Norther | n Cape Province                                   |                 |                                                                               |                                                                          |                                                                                                    |                                                                                                                            |                                                           |                                                                           |                                                   |  |  |
| Ms      | Jacoline                                          | Mans            | Chief Forester: NFA<br>Regulations                                            | Louisvale Road<br>UPINGTON<br>8801                                       | Tel.: 054 338 5909<br>E-mail: jacolinema@daff.gov.za                                               | 1 x CD<br>Courier<br>Waybill No: 1303062401                                                                                | 6-11-2018: Email                                          | 8-11-2018<br>Focus Group meeting                                          | FGM Meeting - Included in CRR and Meeting Minutes |  |  |
| DEPART  | MENT OF ENERGY                                    |                 |                                                                               |                                                                          | •                                                                                                  |                                                                                                                            |                                                           |                                                                           |                                                   |  |  |
| Mr      | Director Northern<br>Cape                         |                 | The Director                                                                  | Prem building 65<br>Phakamile<br>Mabija Street<br>Kimberly<br>8301       | Tel: 053-807-1752                                                                                  | x1 CD<br>Courier<br><b>Waybill No.: 1303062412</b>                                                                         | 6-11-2018: Sent a<br>follow up email to<br>Pheladi Masipa | 12-11-2018: Sent a follow<br>up email to Pheladi<br>Masipa                | No Comments Received                              |  |  |
| DEPART  | MENT OF ENVIRONMEN                                | TAL AFFAIRS     |                                                                               |                                                                          |                                                                                                    |                                                                                                                            |                                                           |                                                                           |                                                   |  |  |
|         |                                                   |                 | Registry - EIA<br>Administration                                              | Environmental House<br>473 Steve Biko Road<br>PRETORIA<br>0002           |                                                                                                    | 2 x Hard Copies of Each - Allepad 1, 2,<br>3 & 4<br>2x Protected CDs for Each - Allepad<br>1,2,3&4<br>By Hand: <b>MEMO</b> |                                                           |                                                                           | Comment received for Allepad<br>PV 1 , 2 , 3 & 4  |  |  |
| Biodive | rsity Department                                  |                 |                                                                               |                                                                          | •                                                                                                  |                                                                                                                            |                                                           |                                                                           |                                                   |  |  |
| Mr      | Stanley                                           | Tshitwamulomoni | Acting Director: Biodiversity<br>Conservation                                 | Environmental House<br>473 Steve Biko Road<br>PRETORIA<br>0002           | Tel.: 012 399 9411 / 012 399 9573 E-mail: StanleyT@environment.gov.za / slekota@environment.gov.za | 1 x CDs<br>Courier<br>Waybill No.: 1303062423                                                                              | 6-11-2018: Email                                          |                                                                           | Comments Received                                 |  |  |
|         | MENT OF WATER AND S                               | ANITATION       |                                                                               |                                                                          |                                                                                                    |                                                                                                                            |                                                           |                                                                           |                                                   |  |  |
| Nationa | ıl                                                |                 |                                                                               |                                                                          |                                                                                                    |                                                                                                                            |                                                           |                                                                           |                                                   |  |  |
| Mr      | Steven                                            | Shibambu        | Manager: Water Quality<br>Management<br>Lower Orange Water<br>Management Area | Louisvale Road<br>UPINGTON<br>8801                                       | Tel.: 054 338 5800<br>E-mail: shibambus@dwa.gov.za                                                 | 1 x CD<br>Courier<br><b>Waybill No.:1303062294</b>                                                                         | 6-11-2018: Email                                          | 12-11-2018<br>Followed up Individually<br>apart from ist reminder<br>sent | No Comments Received                              |  |  |