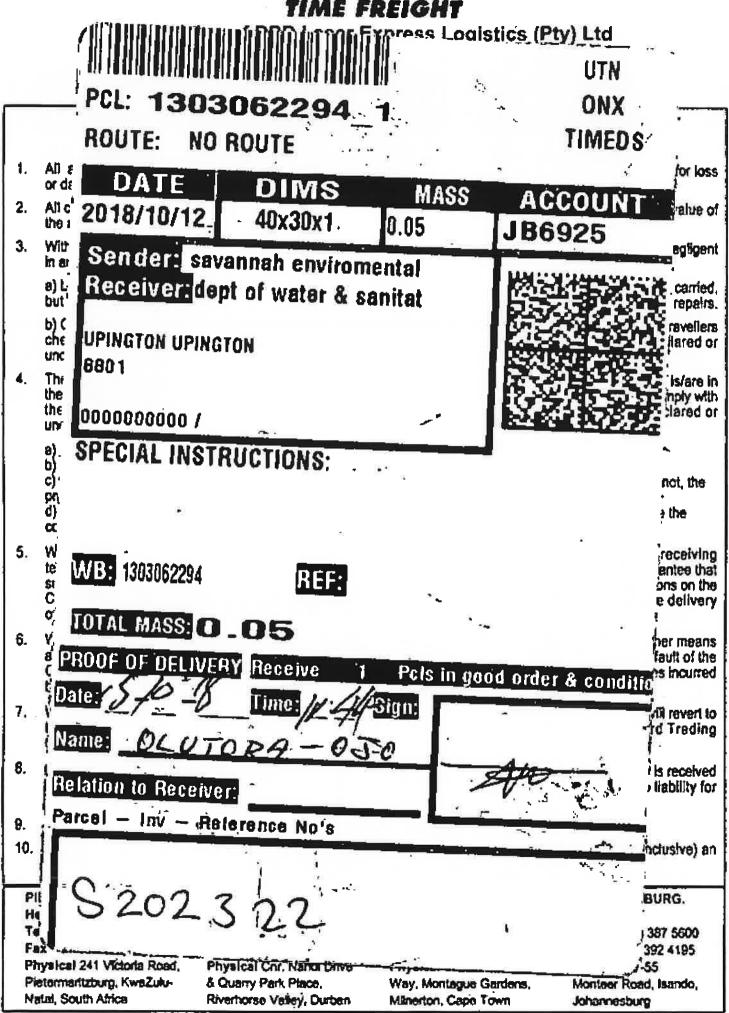

### DISTRIBUTION OF THE SCOPING REPORT FOR REVIEW TO ORGANS OF STATE FOR COMMENT: Review Period Friday, 12 October 2018 - Monday, 12 November 2018

| 7171.5  | E NAME SURNAME POSITION DELIVERY ADDRESS          |                 | DELIVERY ADDRESS                                                              | CONTACT PRIVATE                                                          | REPORT FORMAT & METHOD OF                                                                          | COMMENTS<br>(Follow-ups & confirmation of receipt)                                                                         |                                                           |                                                                           |                                                   |  |  |
|---------|---------------------------------------------------|-----------------|-------------------------------------------------------------------------------|--------------------------------------------------------------------------|----------------------------------------------------------------------------------------------------|----------------------------------------------------------------------------------------------------------------------------|-----------------------------------------------------------|---------------------------------------------------------------------------|---------------------------------------------------|--|--|
| TITLE   | NAME                                              | SUKNAME         | POSITION                                                                      | DELIVERY ADDRESS                                                         | CONTACT DETAILS                                                                                    | DISTRIBUTION                                                                                                               | 1ST REMINDER                                              | LAST REMINDER                                                             | COMMENTS RECIVED                                  |  |  |
| DEPART  | DEPARTMENT OF AGRICULTURE, FORESTRY AND FISHERIES |                 |                                                                               |                                                                          |                                                                                                    |                                                                                                                            |                                                           |                                                                           |                                                   |  |  |
| Nationa | ıl                                                |                 |                                                                               |                                                                          |                                                                                                    |                                                                                                                            |                                                           |                                                                           |                                                   |  |  |
| Mr      | Thoko                                             | Buthelezi       | Administration Clerk                                                          | Office 270 Delpen Building C/o Annie Botha & Union Streets PRETORIA 0002 | Tel.: 012 319 7634<br>E-mail: thokob@daff.gov.za                                                   | 1 x CD<br>Courier<br>Waybill No.:1303062390                                                                                | 6-11-2018: Email                                          | E-mail                                                                    | No Comments Received                              |  |  |
| Mr      | Mashudu                                           | Marubini        | Deligate to the Minister                                                      | Office 270 Delpen Building C/o Annie Botha & Union Streets PRETORIA 0002 | Tel: 012-319-7619 E-mail: mashuduma@daff.gov.za                                                    |                                                                                                                            | E-mail                                                    | No Comments Received                                                      |                                                   |  |  |
| Norther | n Cape Province                                   |                 |                                                                               |                                                                          |                                                                                                    |                                                                                                                            |                                                           |                                                                           |                                                   |  |  |
| Ms      | Jacoline                                          | Mans            | Chief Forester: NFA<br>Regulations                                            | Louisvale Road<br>UPINGTON<br>8801                                       | Tel.: 054 338 5909<br>E-mail: jacolinema@daff.gov.za                                               | 1 x CD<br>Courier<br>Waybill No: 1303062401                                                                                | 6-11-2018: Email                                          | 8-11-2018<br>Focus Group meeting                                          | FGM Meeting - Included in CRR and Meeting Minutes |  |  |
| DEPART  | MENT OF ENERGY                                    |                 |                                                                               |                                                                          | •                                                                                                  |                                                                                                                            |                                                           |                                                                           |                                                   |  |  |
| Mr      | Director Northern<br>Cape                         |                 | The Director                                                                  | Prem building 65<br>Phakamile<br>Mabija Street<br>Kimberly<br>8301       | Tel: 053-807-1752                                                                                  | x1 CD<br>Courier<br><b>Waybill No.: 1303062412</b>                                                                         | 6-11-2018: Sent a<br>follow up email to<br>Pheladi Masipa | 12-11-2018: Sent a follow<br>up email to Pheladi<br>Masipa                | No Comments Received                              |  |  |
| DEPART  | MENT OF ENVIRONMEN                                | TAL AFFAIRS     |                                                                               |                                                                          |                                                                                                    |                                                                                                                            |                                                           |                                                                           |                                                   |  |  |
|         |                                                   |                 | Registry - EIA<br>Administration                                              | Environmental House<br>473 Steve Biko Road<br>PRETORIA<br>0002           |                                                                                                    | 2 x Hard Copies of Each - Allepad 1, 2,<br>3 & 4<br>2x Protected CDs for Each - Allepad<br>1,2,3&4<br>By Hand: <b>MEMO</b> |                                                           |                                                                           | Comment received for Allepad<br>PV 1 , 2 , 3 & 4  |  |  |
| Biodive | rsity Department                                  |                 |                                                                               |                                                                          | •                                                                                                  |                                                                                                                            |                                                           |                                                                           |                                                   |  |  |
| Mr      | Stanley                                           | Tshitwamulomoni | Acting Director: Biodiversity<br>Conservation                                 | Environmental House<br>473 Steve Biko Road<br>PRETORIA<br>0002           | Tel.: 012 399 9411 / 012 399 9573 E-mail: StanleyT@environment.gov.za / slekota@environment.gov.za | 1 x CDs<br>Courier<br>Waybill No.: 1303062423                                                                              | 6-11-2018: Email                                          |                                                                           | Comments Received                                 |  |  |
|         | MENT OF WATER AND S                               | ANITATION       |                                                                               |                                                                          |                                                                                                    |                                                                                                                            |                                                           |                                                                           |                                                   |  |  |
| Nationa | ıl                                                |                 |                                                                               |                                                                          |                                                                                                    |                                                                                                                            |                                                           |                                                                           |                                                   |  |  |
| Mr      | Steven                                            | Shibambu        | Manager: Water Quality<br>Management<br>Lower Orange Water<br>Management Area | Louisvale Road<br>UPINGTON<br>8801                                       | Tel.: 054 338 5800<br>E-mail: shibambus@dwa.gov.za                                                 | 1 x CD<br>Courier<br><b>Waybill No.:1303062294</b>                                                                         | 6-11-2018: Email                                          | 12-11-2018<br>Followed up Individually<br>apart from ist reminder<br>sent | No Comments Received                              |  |  |