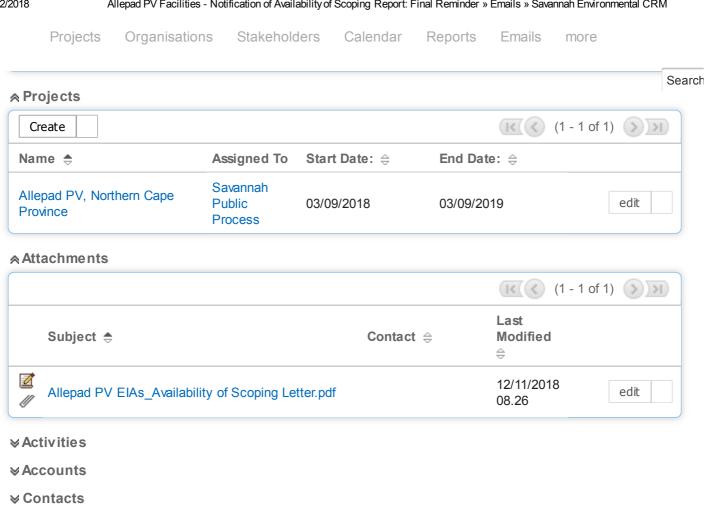

## Allepad PV Facilities - Notification of Availability of Scoping Report

Search

Forward

Assigned to: Savannah Public Process Date Sent: 12/10/2018 16:43

Teams: Global Project: Allepad PV, Northern Cape Province

From: Savannah Public Process <publicprocess@savannahsa.com>

To:

Cc: nicolene@savannahsa.com

Subject: Allepad PV Facilities - Notification of Availability of Scoping Report

Body: Dear Stakeholder,

ILEnergy Development (Pty) Ltd proposes the development of four 100MW Photovoltaic (PV) facilities and associated infrastructure on the Remaining Extent of Erf 5315 Upington, located approximately 11km north-west of Upington, in the Dawid Kruiper Local Municipality, of the ZF Mgcawu District, in the Northern Cape Province. The projects are to be known as Allepad PV One, Allepad PV Two, Allepad PV Three, and Allepad PV Four.nAs a registered Interested and Affected Party (I&AP), you are hereby notified that Scoping Reports prepared for the Allepad PV projects are available for review and comment. The reports can be viewed at the Dawid Kruiper Public Library (corner of Mark Street and Mutual Street, Upington), from 12 October 2018 – 12 November 2018. The reports are also available for download on: www.savannahsa.com. Please submit all written comment on the Scoping Reports by Monday, 12 November 2018.

## Attachments

Attachments: Allepad PV EIAs Availability of Scoping Letter IAPs.pdf

- **∀** Accounts
- **⊌** Contacts
- ¥ Email Stakeholders
- **∀** Users
- ♠ Projects

□ Print ↑ Back to top

Home About Us Services Experience Public Documents Careers Contact Us a