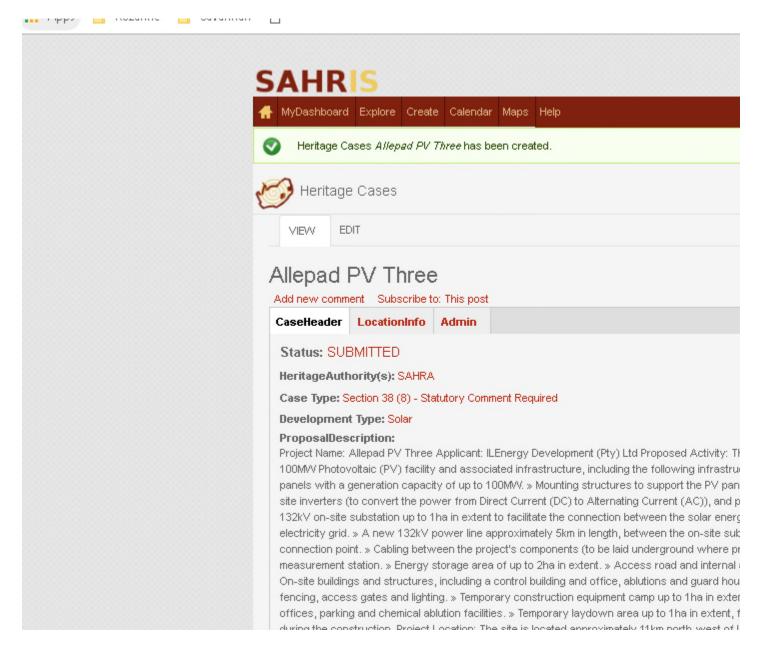

https://www.sahra.org.za/sahris/cases/allepad-pv-three

https://www.sahra.org.za/sahris/cases/allepad-pv-four

Heritage Cases Allepad PV Four has been created.

VIEW

EDIT

## Allepad PV Four

Addinew comment Subscribe to: This post

CaseHeader

LocationInfo

**Admin** 

Status: SUBMITTED

HeritageAuthority(s): SAHRA

Case Type: Section 38 (8) - Statutory Comment Required

Development Type: Solar ProposalDescription:

Project Name: Allepad PV Four Applicant: ILEnergy Development (Pty) Ltd Proposed Activity: The deve Photovoltaic (PV) facility and associated infrastructure, including the following infrastructure: » Array: generation capacity of up to 100M/V. » Mounting structures to support the PV panels. » Combiner box« (to convert the power from Direct Current (DC) to Alternating Current (AC)), and power transformers. substation up to 1ha in extent to facilitate the connection between the solar energy facility and the Esl-A new 132kV power line approximately 5km in length, between the on-site substation and Eskom grid Cabling between the project's components (to be laid underground where practical). » Meteorological station. » Energy storage area of up to 2ha in extent. » Access road and internal access road networ and structures, including a control building and office, ablutions and guard house, » Perimeter security gates and lighting. » Temporary construction equipment camp up to 1ha in extent, including temporary and chemical ablution facilities. » Temporary laydown area up to 1ha in extent, for the storage of mate construction. Project Location: The site is located approximately 11km north-west of Upington, in the N