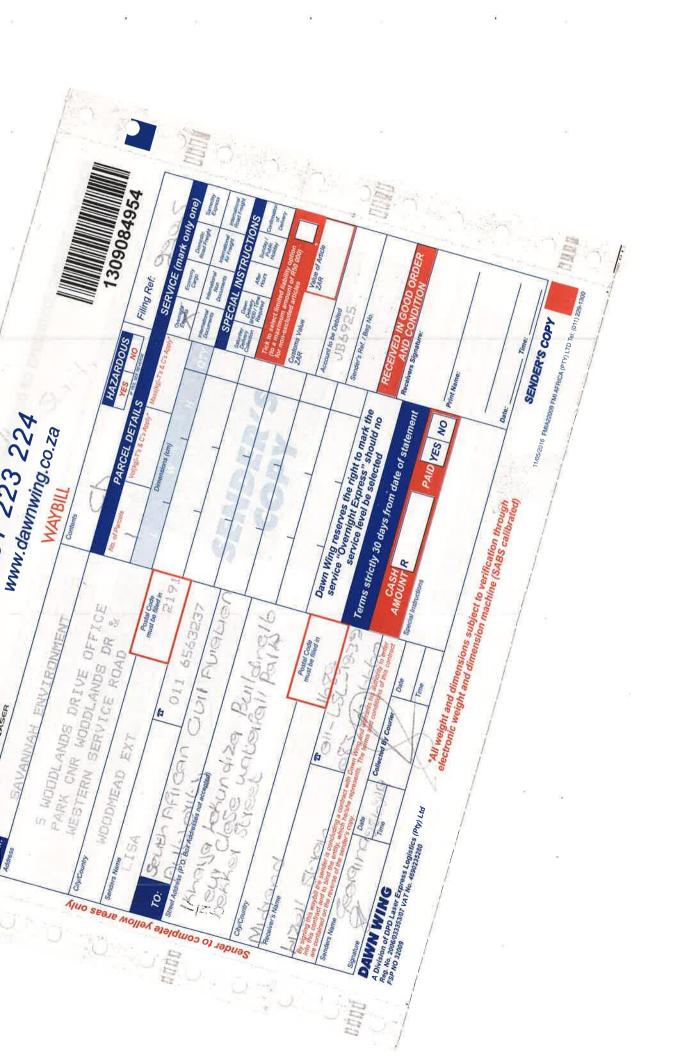

u District, in the Northern Cape Province. The projects are to be known as Allepad PV One, Allepad PV Two, Allepad PV Three, and Allepad PV Four. Each of the four Allepad PV projects entails the development of a PV facility and supporting infrastructure.

This letter serves to inform you that the Environmental Impact Assessment Reports (EIARs) are available for your Organisation's review and written comments, and a CD containing the EIARs is included in this envelope.

Please note that the EIARs' review period is from Thursday, 28 February 2019 to Monday, 01 April 2019 and we are looking forward receiving your Organisation's written comment on the EIARs before or on the closing date of the review period.

Kind regards

**NICOLENE VENTER** 

**Public Participation and Social Consultant** 





VAT Reg No.: 4780226736

27 February 2019

Ms Nicole Abrahams Environmental Co-Ordinator: Western Region South African National Roads Agency Limited 1 Havenga Street Oakdale **BELLEVILLE** 

**By Courier Services** 

Dear Ms Abrahams,

ENVIRONMENTAL IMPACT ASSESSMENTS AND PUBLIC PARTICIPATION PROCESSES FOR THE DEVELOPMENT OF FOUR 100MW PV PROJECTS NEAR UPINGTON IN THE NORTHERN CAPE: ALLEPAD PV ONE, ALLEPAD PV TWO, ALLEPAD PV THREE, AND ALLEPAD PV FOUR

## NOTICE OF AVAILABILITY OF ENVIRONMENTAL IMPACT ASSESSMENT REPORTS FOR REVIEW AND WRITTEN COMMENTS

The development of four 100MW Photovoltaic (PV) facilities and associated infrastructure is proposed on the Remaining Extent of Erf 5315 Upington, located approximately 11km north-west of Upington, in the Dawid Kruiper Local Municipality