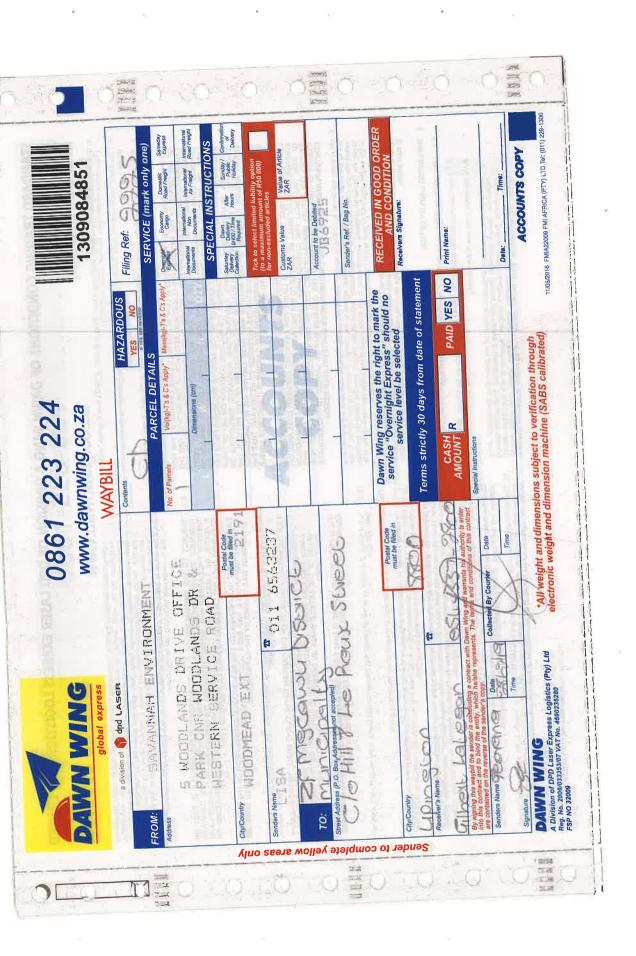

#### DISTRIBUTION OF THE SCOPING REPORT FOR REVIEW TO ORGANS OF STATE FOR COMMENT: Review Period Friday, 12 October 2018 - Monday, 12 November 2018

| 7171.5  | E NAME SURNAME POSITION DELIVERY ADDRESS          |                 | DELIVERY ADDRESS                                                              | CONTACT PRIVATE                                                          | REPORT FORMAT & METHOD OF                                                                          | COMMENTS<br>(Follow-ups & confirmation of receipt)                                                                         |                                                           |                                                                           |                                                   |  |  |
|---------|---------------------------------------------------|-----------------|-------------------------------------------------------------------------------|--------------------------------------------------------------------------|----------------------------------------------------------------------------------------------------|----------------------------------------------------------------------------------------------------------------------------|-----------------------------------------------------------|---------------------------------------------------------------------------|---------------------------------------------------|--|--|
| TITLE   | NAME                                              | SUKNAME         | POSITION                                                                      | DELIVERY ADDRESS                                                         | CONTACT DETAILS                                                                                    | DISTRIBUTION                                                                                                               | 1ST REMINDER                                              | LAST REMINDER                                                             | COMMENTS RECIVED                                  |  |  |
| DEPART  | DEPARTMENT OF AGRICULTURE, FORESTRY AND FISHERIES |                 |                                                                               |                                                                          |                                                                                                    |                                                                                                                            |                                                           |                                                                           |                                                   |  |  |
| Nationa | ıl                                                |                 |                                                                               |                                                                          |                                                                                                    |                                                                                                                            |                                                           |                                                                           |                                                   |  |  |
| Mr      | Thoko                                             | Buthelezi       | Administration Clerk                                                          | Office 270 Delpen Building C/o Annie Botha & Union Streets PRETORIA 0002 | Tel.: 012 319 7634<br>E-mail: thokob@daff.gov.za                                                   | 1 x CD<br>Courier<br>Waybill No.:1303062390                                                                                | 6-11-2018: Email                                          | E-mail                                                                    | No Comments Received                              |  |  |
| Mr      | Mashudu                                           | Marubini        | Deligate to the Minister                                                      | Office 270 Delpen Building C/o Annie Botha & Union Streets PRETORIA 0002 | Tel: 012-319-7619 E-mail: mashuduma@daff.gov.za                                                    |                                                                                                                            | E-mail                                                    | No Comments Received                                                      |                                                   |  |  |
| Norther | n Cape Province                                   |                 |                                                                               |                                                                          |                                                                                                    |                                                                                                                            |                                                           |                                                                           |                                                   |  |  |
| Ms      | Jacoline                                          | Mans            | Chief Forester: NFA<br>Regulations                                            | Louisvale Road<br>UPINGTON<br>8801                                       | Tel.: 054 338 5909<br>E-mail: jacolinema@daff.gov.za                                               | 1 x CD<br>Courier<br>Waybill No: 1303062401                                                                                | 6-11-2018: Email                                          | 8-11-2018<br>Focus Group meeting                                          | FGM Meeting - Included in CRR and Meeting Minutes |  |  |
| DEPART  | MENT OF ENERGY                                    |                 |                                                                               |                                                                          | •                                                                                                  |                                                                                                                            |                                                           |                                                                           |                                                   |  |  |
| Mr      | Director Northern<br>Cape                         |                 | The Director                                                                  | Prem building 65<br>Phakamile<br>Mabija Street<br>Kimberly<br>8301       | Tel: 053-807-1752                                                                                  | x1 CD<br>Courier<br><b>Waybill No.: 1303062412</b>                                                                         | 6-11-2018: Sent a<br>follow up email to<br>Pheladi Masipa | 12-11-2018: Sent a follow<br>up email to Pheladi<br>Masipa                | No Comments Received                              |  |  |
| DEPART  | MENT OF ENVIRONMEN                                | TAL AFFAIRS     |                                                                               |                                                                          |                                                                                                    |                                                                                                                            |                                                           |                                                                           |                                                   |  |  |
|         |                                                   |                 | Registry - EIA<br>Administration                                              | Environmental House<br>473 Steve Biko Road<br>PRETORIA<br>0002           |                                                                                                    | 2 x Hard Copies of Each - Allepad 1, 2,<br>3 & 4<br>2x Protected CDs for Each - Allepad<br>1,2,3&4<br>By Hand: <b>MEMO</b> |                                                           |                                                                           | Comment received for Allepad<br>PV 1 , 2 , 3 & 4  |  |  |
| Biodive | rsity Department                                  |                 |                                                                               |                                                                          | •                                                                                                  |                                                                                                                            |                                                           |                                                                           |                                                   |  |  |
| Mr      | Stanley                                           | Tshitwamulomoni | Acting Director: Biodiversity<br>Conservation                                 | Environmental House<br>473 Steve Biko Road<br>PRETORIA<br>0002           | Tel.: 012 399 9411 / 012 399 9573 E-mail: StanleyT@environment.gov.za / slekota@environment.gov.za | 1 x CDs<br>Courier<br>Waybill No.: 1303062423                                                                              | 6-11-2018: Email                                          |                                                                           | Comments Received                                 |  |  |
|         | MENT OF WATER AND S                               | ANITATION       |                                                                               |                                                                          |                                                                                                    |                                                                                                                            |                                                           |                                                                           |                                                   |  |  |
| Nationa | ıl                                                |                 |                                                                               |                                                                          |                                                                                                    |                                                                                                                            |                                                           |                                                                           |                                                   |  |  |
| Mr      | Steven                                            | Shibambu        | Manager: Water Quality<br>Management<br>Lower Orange Water<br>Management Area | Louisvale Road<br>UPINGTON<br>8801                                       | Tel.: 054 338 5800<br>E-mail: shibambus@dwa.gov.za                                                 | 1 x CD<br>Courier<br><b>Waybill No.:1303062294</b>                                                                         | 6-11-2018: Email                                          | 12-11-2018<br>Followed up Individually<br>apart from ist reminder<br>sent | No Comments Received                              |  |  |

#### DISTRIBUTION OF THE SCOPING REPORT FOR REVIEW TO ORGANS OF STATE FOR COMMENT: Review Period Friday, 12 October 2018 - Monday, 12 November 2018

|                                                                                                                        |                        |                    |                                          |                                                                                   |                                                                                            | REPORT FORMAT & METHOD OF                   | (                                                                         | COMMENTS<br>Follow-ups & confirmation                                     | of receipt)          |
|------------------------------------------------------------------------------------------------------------------------|------------------------|--------------------|------------------------------------------|-----------------------------------------------------------------------------------|--------------------------------------------------------------------------------------------|---------------------------------------------|---------------------------------------------------------------------------|---------------------------------------------------------------------------|----------------------|
| orthe                                                                                                                  | ern Cape Province      | 2                  | ~~~!=! ~ . :                             | 2011/2017 12 22 22 22                                                             | 2211122                                                                                    |                                             |                                                                           |                                                                           |                      |
| Иr                                                                                                                     | Abe                    | Abrahams           | Chief Director                           | 28 Central Road<br>Beraconsfield<br>KIMBERLEY<br>8301                             | Ms Lindiwe Franks<br>Tel.: 053 830 8800<br>Cell: 082 883 6741<br>E-mail: fransl@dwa.gov.za | 1 x CD<br>Courier<br>Waybill No.:1303062283 | 6-11-2018: Email                                                          |                                                                           | No Comments Received |
| F MG                                                                                                                   | CAWU DISTRICT MUNIC    | CIPALITY           |                                          |                                                                                   |                                                                                            |                                             |                                                                           |                                                                           |                      |
| Mr                                                                                                                     | Gilbert                | Lategang           | Municipal Manager                        | c/o Hill and Le Roux Street<br>Upington<br>8800                                   | Tel.: 054-337-2800<br>Cell:083-461-1761<br>E-mail: gil@zfm-dm.gov.za                       | x1 CD<br>Courier<br>Waybill No.: 1303062342 | 6-11-2018: Followed<br>up Individually apart<br>from 1st reminder<br>sent | 12-11-2018<br>Followed up Individually<br>apart from ist reminder<br>sent | No Comments Received |
| Dawid                                                                                                                  | Kruiper Local Municipa | lity               |                                          |                                                                                   |                                                                                            |                                             |                                                                           |                                                                           |                      |
| Mr                                                                                                                     | Bosman                 | Maasdorp           | Ward Councillor: ward 11                 | Market Street<br>Upington<br>8800                                                 | Tel.:073-396-1227                                                                          | 1 x CD<br>Courier<br>Waybill No.:1303062250 | No Email Address                                                          | 8-11-2018 Focus Group meeting with Municipality Officials                 |                      |
| Mr                                                                                                                     | Ellias                 | Ntoba              | Municipal Manager                        | c/o Hill and Le Roux Street<br>Upington<br>8800                                   | Tel: 054-338-7002<br>E-mail: manager@kharahais.gov.za                                      | 1 x CD<br>Courier<br>Waybill No.:1303062261 | 6-11-2018: Email                                                          | FGM Meeting - Included in<br>Meeting Minutes                              |                      |
| NATIO                                                                                                                  | NAL ENERGY REGULATO    | OR OF SOUTH AFRICA | A (NERSA)                                |                                                                                   |                                                                                            |                                             |                                                                           |                                                                           |                      |
| Mr                                                                                                                     | Ratha Andrew           | Timothy            | Senior Engineer: Generatior<br>Licensing | 1 Monridge Officw Park<br>Cnr Kekewich drive & Memorial Road<br>Kimberley<br>8301 | Tel.: 053-831-2537<br>E-mail: ratha.timothy@gmail.com                                      | 1 x CD<br>Courier<br>Waybill No.:1303062434 | 6-11-2018: Email                                                          | 12-11-2018<br>Followed up Individually<br>apart from ist reminder<br>sent | No Comments Received |
| SOUTH                                                                                                                  | AFRICA HERITAGE RES    | OURCES AGENCY (SA  | AHRA)                                    |                                                                                   |                                                                                            |                                             |                                                                           |                                                                           |                      |
| UPLOAD ONTO SAHRIS Allepad 1 Case ID: 13042 Allapad 2 Case ID: 13045 Allepad 3 Case ID: 13047 Allepad 4 Case ID: 13049 |                        |                    |                                          |                                                                                   |                                                                                            |                                             | 6-11-2018: Email                                                          |                                                                           | Comments Received    |