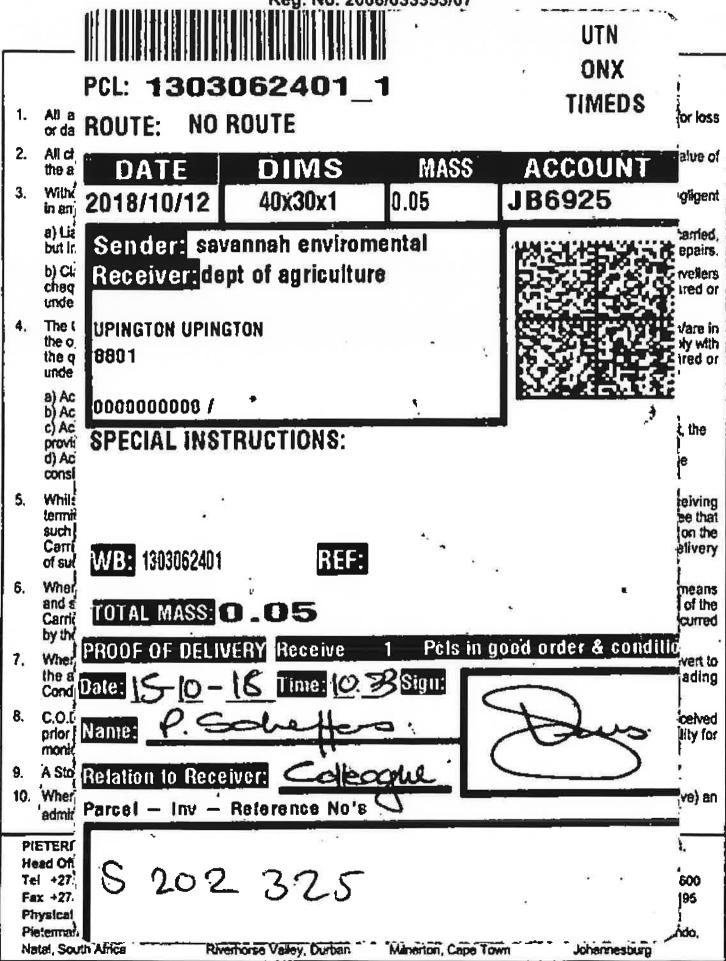

#### DISTRIBUTION OF THE SCOPING REPORT FOR REVIEW TO ORGANS OF STATE FOR COMMENT: Review Period Friday, 12 October 2018 - Monday, 12 November 2018

| 7171.5  | E NAME SURNAME POSITION DELIVERY ADDRESS          |                 | DELIVERY ADDRESS                                                              | CONTACT PRIVATE                                                          | REPORT FORMAT & METHOD OF                                                                          | COMMENTS<br>(Follow-ups & confirmation of receipt)                                                                         |                                                           |                                                                           |                                                   |  |  |
|---------|---------------------------------------------------|-----------------|-------------------------------------------------------------------------------|--------------------------------------------------------------------------|----------------------------------------------------------------------------------------------------|----------------------------------------------------------------------------------------------------------------------------|-----------------------------------------------------------|---------------------------------------------------------------------------|---------------------------------------------------|--|--|
| TITLE   | NAME                                              | SUKNAME         | POSITION                                                                      | DELIVERY ADDRESS                                                         | CONTACT DETAILS                                                                                    | DISTRIBUTION                                                                                                               | 1ST REMINDER                                              | LAST REMINDER                                                             | COMMENTS RECIVED                                  |  |  |
| DEPART  | DEPARTMENT OF AGRICULTURE, FORESTRY AND FISHERIES |                 |                                                                               |                                                                          |                                                                                                    |                                                                                                                            |                                                           |                                                                           |                                                   |  |  |
| Nationa | ıl                                                |                 |                                                                               |                                                                          |                                                                                                    |                                                                                                                            |                                                           |                                                                           |                                                   |  |  |
| Mr      | Thoko                                             | Buthelezi       | Administration Clerk                                                          | Office 270 Delpen Building C/o Annie Botha & Union Streets PRETORIA 0002 | Tel.: 012 319 7634<br>E-mail: thokob@daff.gov.za                                                   | 1 x CD<br>Courier<br>Waybill No.:1303062390                                                                                | 6-11-2018: Email                                          | E-mail                                                                    | No Comments Received                              |  |  |
| Mr      | Mashudu                                           | Marubini        | Deligate to the Minister                                                      | Office 270 Delpen Building C/o Annie Botha & Union Streets PRETORIA 0002 | Tel: 012-319-7619 E-mail: mashuduma@daff.gov.za                                                    |                                                                                                                            | E-mail                                                    | No Comments Received                                                      |                                                   |  |  |
| Norther | n Cape Province                                   |                 |                                                                               |                                                                          |                                                                                                    |                                                                                                                            |                                                           |                                                                           |                                                   |  |  |
| Ms      | Jacoline                                          | Mans            | Chief Forester: NFA<br>Regulations                                            | Louisvale Road<br>UPINGTON<br>8801                                       | Tel.: 054 338 5909<br>E-mail: jacolinema@daff.gov.za                                               | 1 x CD<br>Courier<br>Waybill No: 1303062401                                                                                | 6-11-2018: Email                                          | 8-11-2018<br>Focus Group meeting                                          | FGM Meeting - Included in CRR and Meeting Minutes |  |  |
| DEPART  | MENT OF ENERGY                                    |                 |                                                                               |                                                                          | •                                                                                                  |                                                                                                                            |                                                           |                                                                           |                                                   |  |  |
| Mr      | Director Northern<br>Cape                         |                 | The Director                                                                  | Prem building 65<br>Phakamile<br>Mabija Street<br>Kimberly<br>8301       | Tel: 053-807-1752                                                                                  | x1 CD<br>Courier<br><b>Waybill No.: 1303062412</b>                                                                         | 6-11-2018: Sent a<br>follow up email to<br>Pheladi Masipa | 12-11-2018: Sent a follow<br>up email to Pheladi<br>Masipa                | No Comments Received                              |  |  |
| DEPART  | MENT OF ENVIRONMEN                                | TAL AFFAIRS     |                                                                               |                                                                          |                                                                                                    |                                                                                                                            |                                                           |                                                                           |                                                   |  |  |
|         |                                                   |                 | Registry - EIA<br>Administration                                              | Environmental House<br>473 Steve Biko Road<br>PRETORIA<br>0002           |                                                                                                    | 2 x Hard Copies of Each - Allepad 1, 2,<br>3 & 4<br>2x Protected CDs for Each - Allepad<br>1,2,3&4<br>By Hand: <b>MEMO</b> |                                                           |                                                                           | Comment received for Allepad<br>PV 1 , 2 , 3 & 4  |  |  |
| Biodive | rsity Department                                  |                 |                                                                               |                                                                          | •                                                                                                  |                                                                                                                            |                                                           |                                                                           |                                                   |  |  |
| Mr      | Stanley                                           | Tshitwamulomoni | Acting Director: Biodiversity<br>Conservation                                 | Environmental House<br>473 Steve Biko Road<br>PRETORIA<br>0002           | Tel.: 012 399 9411 / 012 399 9573 E-mail: StanleyT@environment.gov.za / slekota@environment.gov.za | 1 x CDs<br>Courier<br>Waybill No.: 1303062423                                                                              | 6-11-2018: Email                                          |                                                                           | Comments Received                                 |  |  |
|         | MENT OF WATER AND S                               | ANITATION       |                                                                               |                                                                          |                                                                                                    |                                                                                                                            |                                                           |                                                                           |                                                   |  |  |
| Nationa | ıl                                                |                 |                                                                               |                                                                          |                                                                                                    |                                                                                                                            |                                                           |                                                                           |                                                   |  |  |
| Mr      | Steven                                            | Shibambu        | Manager: Water Quality<br>Management<br>Lower Orange Water<br>Management Area | Louisvale Road<br>UPINGTON<br>8801                                       | Tel.: 054 338 5800<br>E-mail: shibambus@dwa.gov.za                                                 | 1 x CD<br>Courier<br><b>Waybill No.:1303062294</b>                                                                         | 6-11-2018: Email                                          | 12-11-2018<br>Followed up Individually<br>apart from ist reminder<br>sent | No Comments Received                              |  |  |