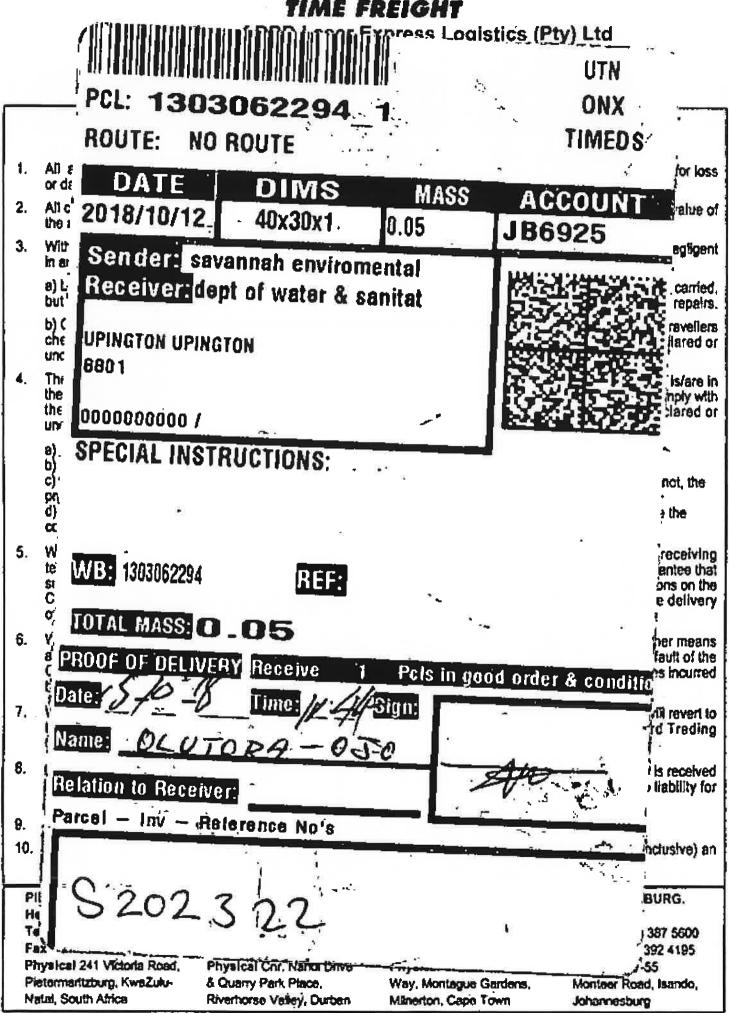

#### DISTRIBUTION OF THE SCOPING REPORT FOR REVIEW TO ORGANS OF STATE FOR COMMENT: Review Period Friday, 12 October 2018 - Monday, 12 November 2018

| 7171.5  | E NAME SURNAME POSITION DELIVERY ADDRESS          |                 | DELIVERY ADDRESS                                                              | CONTACT PRIVATE                                                          | REPORT FORMAT & METHOD OF                                                                          | COMMENTS<br>(Follow-ups & confirmation of receipt)                                                                         |                                                           |                                                                           |                                                   |  |  |
|---------|---------------------------------------------------|-----------------|-------------------------------------------------------------------------------|--------------------------------------------------------------------------|----------------------------------------------------------------------------------------------------|----------------------------------------------------------------------------------------------------------------------------|-----------------------------------------------------------|---------------------------------------------------------------------------|---------------------------------------------------|--|--|
| TITLE   | NAME                                              | SUKNAME         | POSITION                                                                      | DELIVERY ADDRESS                                                         | CONTACT DETAILS                                                                                    | DISTRIBUTION                                                                                                               | 1ST REMINDER                                              | LAST REMINDER                                                             | COMMENTS RECIVED                                  |  |  |
| DEPART  | DEPARTMENT OF AGRICULTURE, FORESTRY AND FISHERIES |                 |                                                                               |                                                                          |                                                                                                    |                                                                                                                            |                                                           |                                                                           |                                                   |  |  |
| Nationa | ıl                                                |                 |                                                                               |                                                                          |                                                                                                    |                                                                                                                            |                                                           |                                                                           |                                                   |  |  |
| Mr      | Thoko                                             | Buthelezi       | Administration Clerk                                                          | Office 270 Delpen Building C/o Annie Botha & Union Streets PRETORIA 0002 | Tel.: 012 319 7634<br>E-mail: thokob@daff.gov.za                                                   | 1 x CD<br>Courier<br>Waybill No.:1303062390                                                                                | 6-11-2018: Email                                          | E-mail                                                                    | No Comments Received                              |  |  |
| Mr      | Mashudu                                           | Marubini        | Deligate to the Minister                                                      | Office 270 Delpen Building C/o Annie Botha & Union Streets PRETORIA 0002 | Tel: 012-319-7619 E-mail: mashuduma@daff.gov.za                                                    |                                                                                                                            | E-mail                                                    | No Comments Received                                                      |                                                   |  |  |
| Norther | n Cape Province                                   |                 |                                                                               |                                                                          |                                                                                                    |                                                                                                                            |                                                           |                                                                           |                                                   |  |  |
| Ms      | Jacoline                                          | Mans            | Chief Forester: NFA<br>Regulations                                            | Louisvale Road<br>UPINGTON<br>8801                                       | Tel.: 054 338 5909<br>E-mail: jacolinema@daff.gov.za                                               | 1 x CD<br>Courier<br>Waybill No: 1303062401                                                                                | 6-11-2018: Email                                          | 8-11-2018<br>Focus Group meeting                                          | FGM Meeting - Included in CRR and Meeting Minutes |  |  |
| DEPART  | MENT OF ENERGY                                    |                 |                                                                               |                                                                          | •                                                                                                  |                                                                                                                            |                                                           |                                                                           |                                                   |  |  |
| Mr      | Director Northern<br>Cape                         |                 | The Director                                                                  | Prem building 65<br>Phakamile<br>Mabija Street<br>Kimberly<br>8301       | Tel: 053-807-1752                                                                                  | x1 CD<br>Courier<br><b>Waybill No.: 1303062412</b>                                                                         | 6-11-2018: Sent a<br>follow up email to<br>Pheladi Masipa | 12-11-2018: Sent a follow<br>up email to Pheladi<br>Masipa                | No Comments Received                              |  |  |
| DEPART  | MENT OF ENVIRONMEN                                | TAL AFFAIRS     |                                                                               |                                                                          |                                                                                                    |                                                                                                                            |                                                           |                                                                           |                                                   |  |  |
|         |                                                   |                 | Registry - EIA<br>Administration                                              | Environmental House<br>473 Steve Biko Road<br>PRETORIA<br>0002           |                                                                                                    | 2 x Hard Copies of Each - Allepad 1, 2,<br>3 & 4<br>2x Protected CDs for Each - Allepad<br>1,2,3&4<br>By Hand: <b>MEMO</b> |                                                           |                                                                           | Comment received for Allepad<br>PV 1 , 2 , 3 & 4  |  |  |
| Biodive | rsity Department                                  |                 |                                                                               |                                                                          | •                                                                                                  |                                                                                                                            |                                                           |                                                                           |                                                   |  |  |
| Mr      | Stanley                                           | Tshitwamulomoni | Acting Director: Biodiversity<br>Conservation                                 | Environmental House<br>473 Steve Biko Road<br>PRETORIA<br>0002           | Tel.: 012 399 9411 / 012 399 9573 E-mail: StanleyT@environment.gov.za / slekota@environment.gov.za | 1 x CDs<br>Courier<br>Waybill No.: 1303062423                                                                              | 6-11-2018: Email                                          |                                                                           | Comments Received                                 |  |  |
|         | MENT OF WATER AND S                               | ANITATION       |                                                                               |                                                                          |                                                                                                    |                                                                                                                            |                                                           |                                                                           |                                                   |  |  |
| Nationa | ıl                                                |                 |                                                                               |                                                                          |                                                                                                    |                                                                                                                            |                                                           |                                                                           |                                                   |  |  |
| Mr      | Steven                                            | Shibambu        | Manager: Water Quality<br>Management<br>Lower Orange Water<br>Management Area | Louisvale Road<br>UPINGTON<br>8801                                       | Tel.: 054 338 5800<br>E-mail: shibambus@dwa.gov.za                                                 | 1 x CD<br>Courier<br><b>Waybill No.:1303062294</b>                                                                         | 6-11-2018: Email                                          | 12-11-2018<br>Followed up Individually<br>apart from ist reminder<br>sent | No Comments Received                              |  |  |