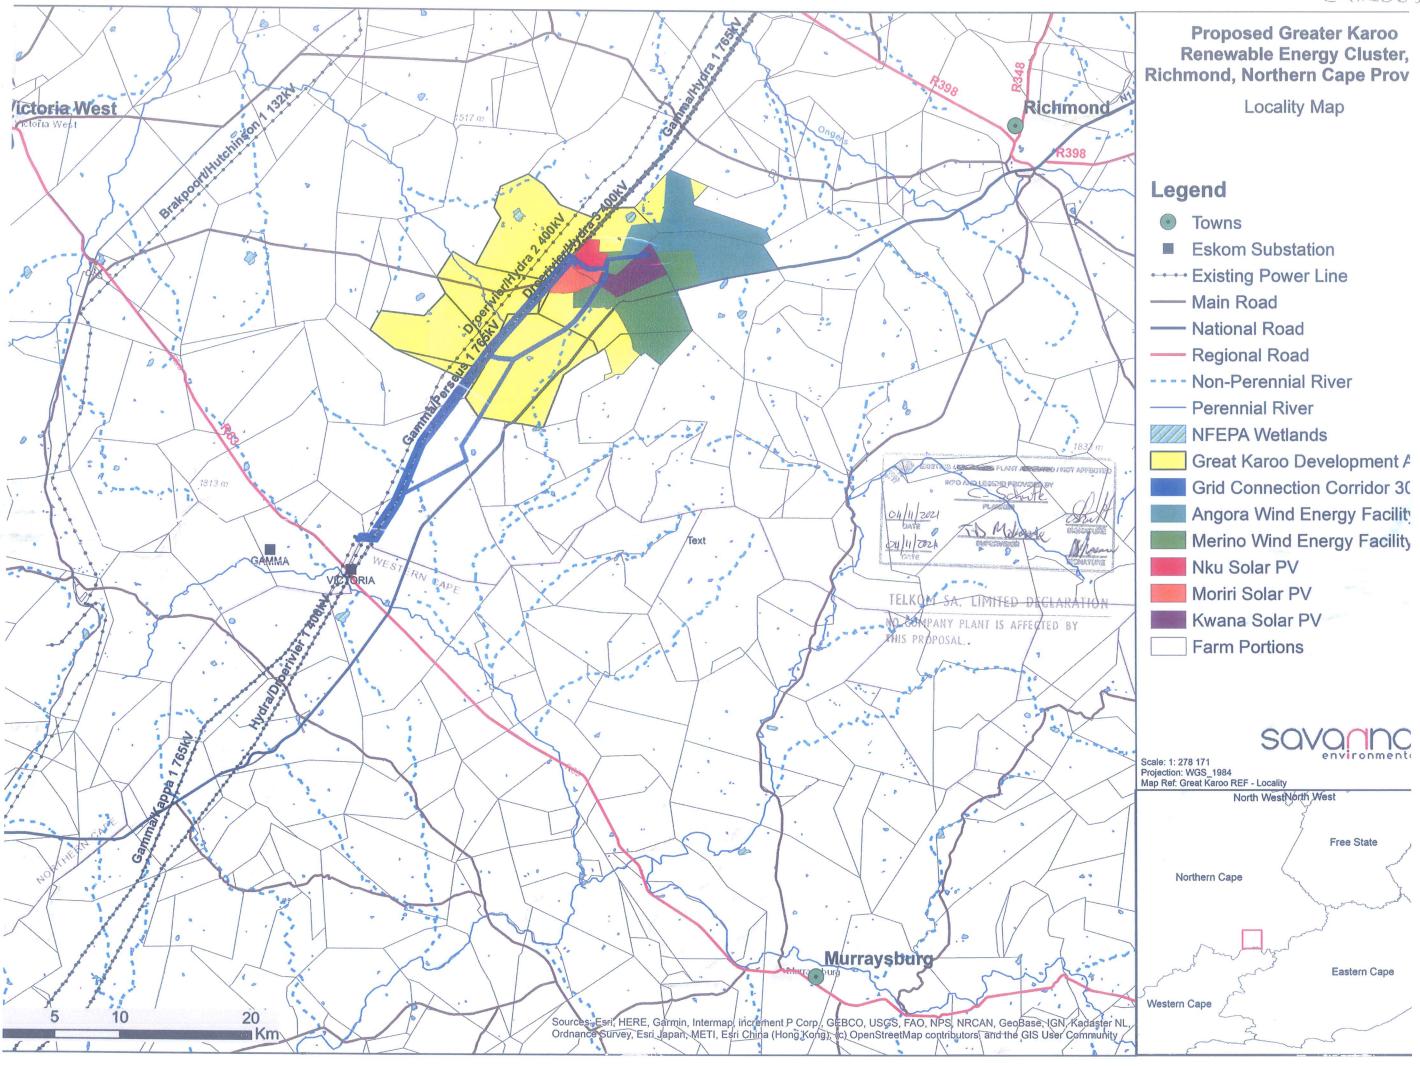

Please find attached the locality map.

Please do not hesitate to contact me should you require any additional information.

Kind regards,

t: +27 (0)11 656 3237

f: +27 (0) 86 684 0547

Great Karoo Renewable Energy (Pty) Ltd proposes the development of a cluster of renewable energy facilities and associated infrastructure, ~35km South-West of the town of Richmond along the N1 and 80km South-East of Victoria West along the R63 in the Northern Cape Province. The cluster consists of three (3) 100MW solar photovoltaic (PV) energy facilities, and two (2) 140MW wind farms.