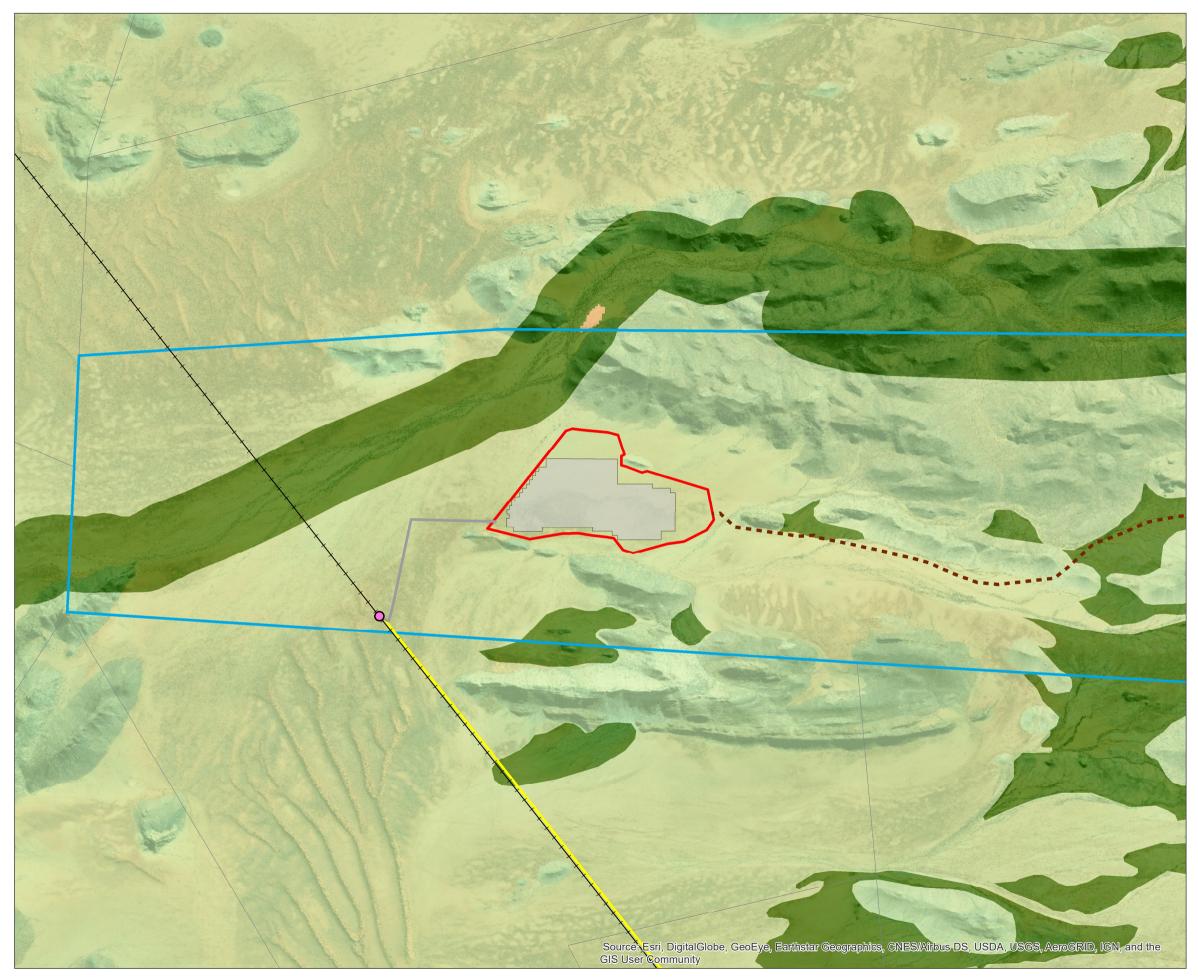

## Legend

|  | Veld PV South | Energy | Facility |
|--|---------------|--------|----------|
|--|---------------|--------|----------|

- RE Farm 53 Haramoep
- Possible 132kV to Aggeneys
- Possinle LILO to existing 220kV
- --- Access Road
- PV Array
- +--- Existing Eskom 220kV

## **CBA** Category

- CBA 1
- CBA 2
- ESA

Data Source: - SANBI BGIS

- Namakwa District Terrestrial CBAs 2008

No aquatic CBAs on the site.

LILO - Loop in Loop Out

Either new 132kV to be constructed or LILO to existing 220kV depending on Eskom requirements at construction.

Access road to follow existing road/tracks as far as possible.

Date: 8/10/2019

Version: 0

Veld PV South Energy Facility