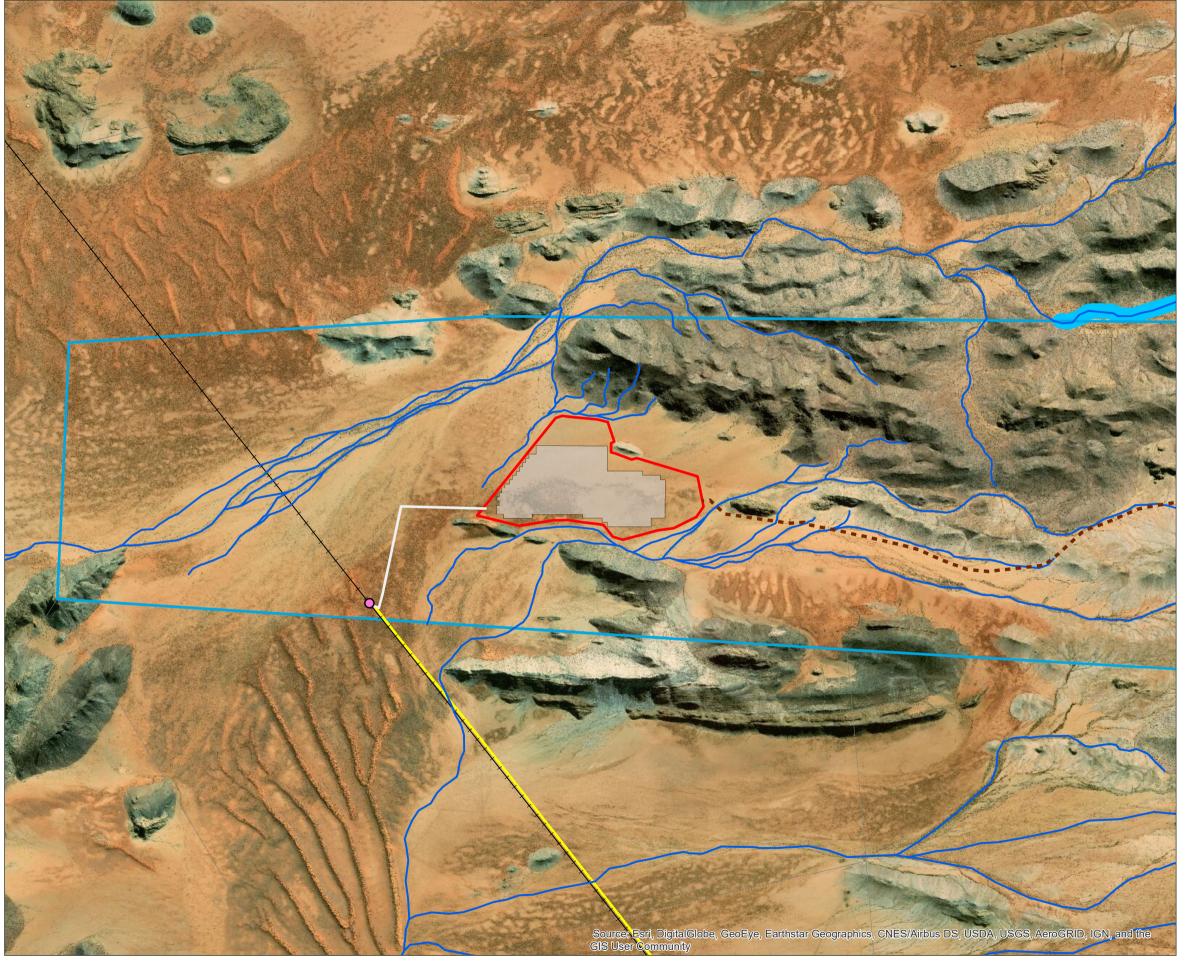

## Legend

- Veld PV South Energy Facility
- RE Farm 53 Haramoep
- Possible 132kV to Aggeneys
- Powerline: Link to Exisitng Eskom
- Access Road
- O Possinle LILO to existing 220kV
- → Existing Eskom 220kV
- Aggeneys Aquatic Features
- NFEPA Wetlands

Data Source: - SANBI BGIS

- Aquatic features as provided by aquatic specialist.

No NFEPA rivers located at the site.

LILO - Loop in Loop Out

Either new 132kV to be constructed or LILO to existing 220kV depending on Eskom requirements at construction.

Access road to follow existing road/tracks as far as possible.

Date: 8/10/2019

A3 scale: 1:50,000

Job No: 113087

2.5Kilometers

**Veld PV South Energy Facility**