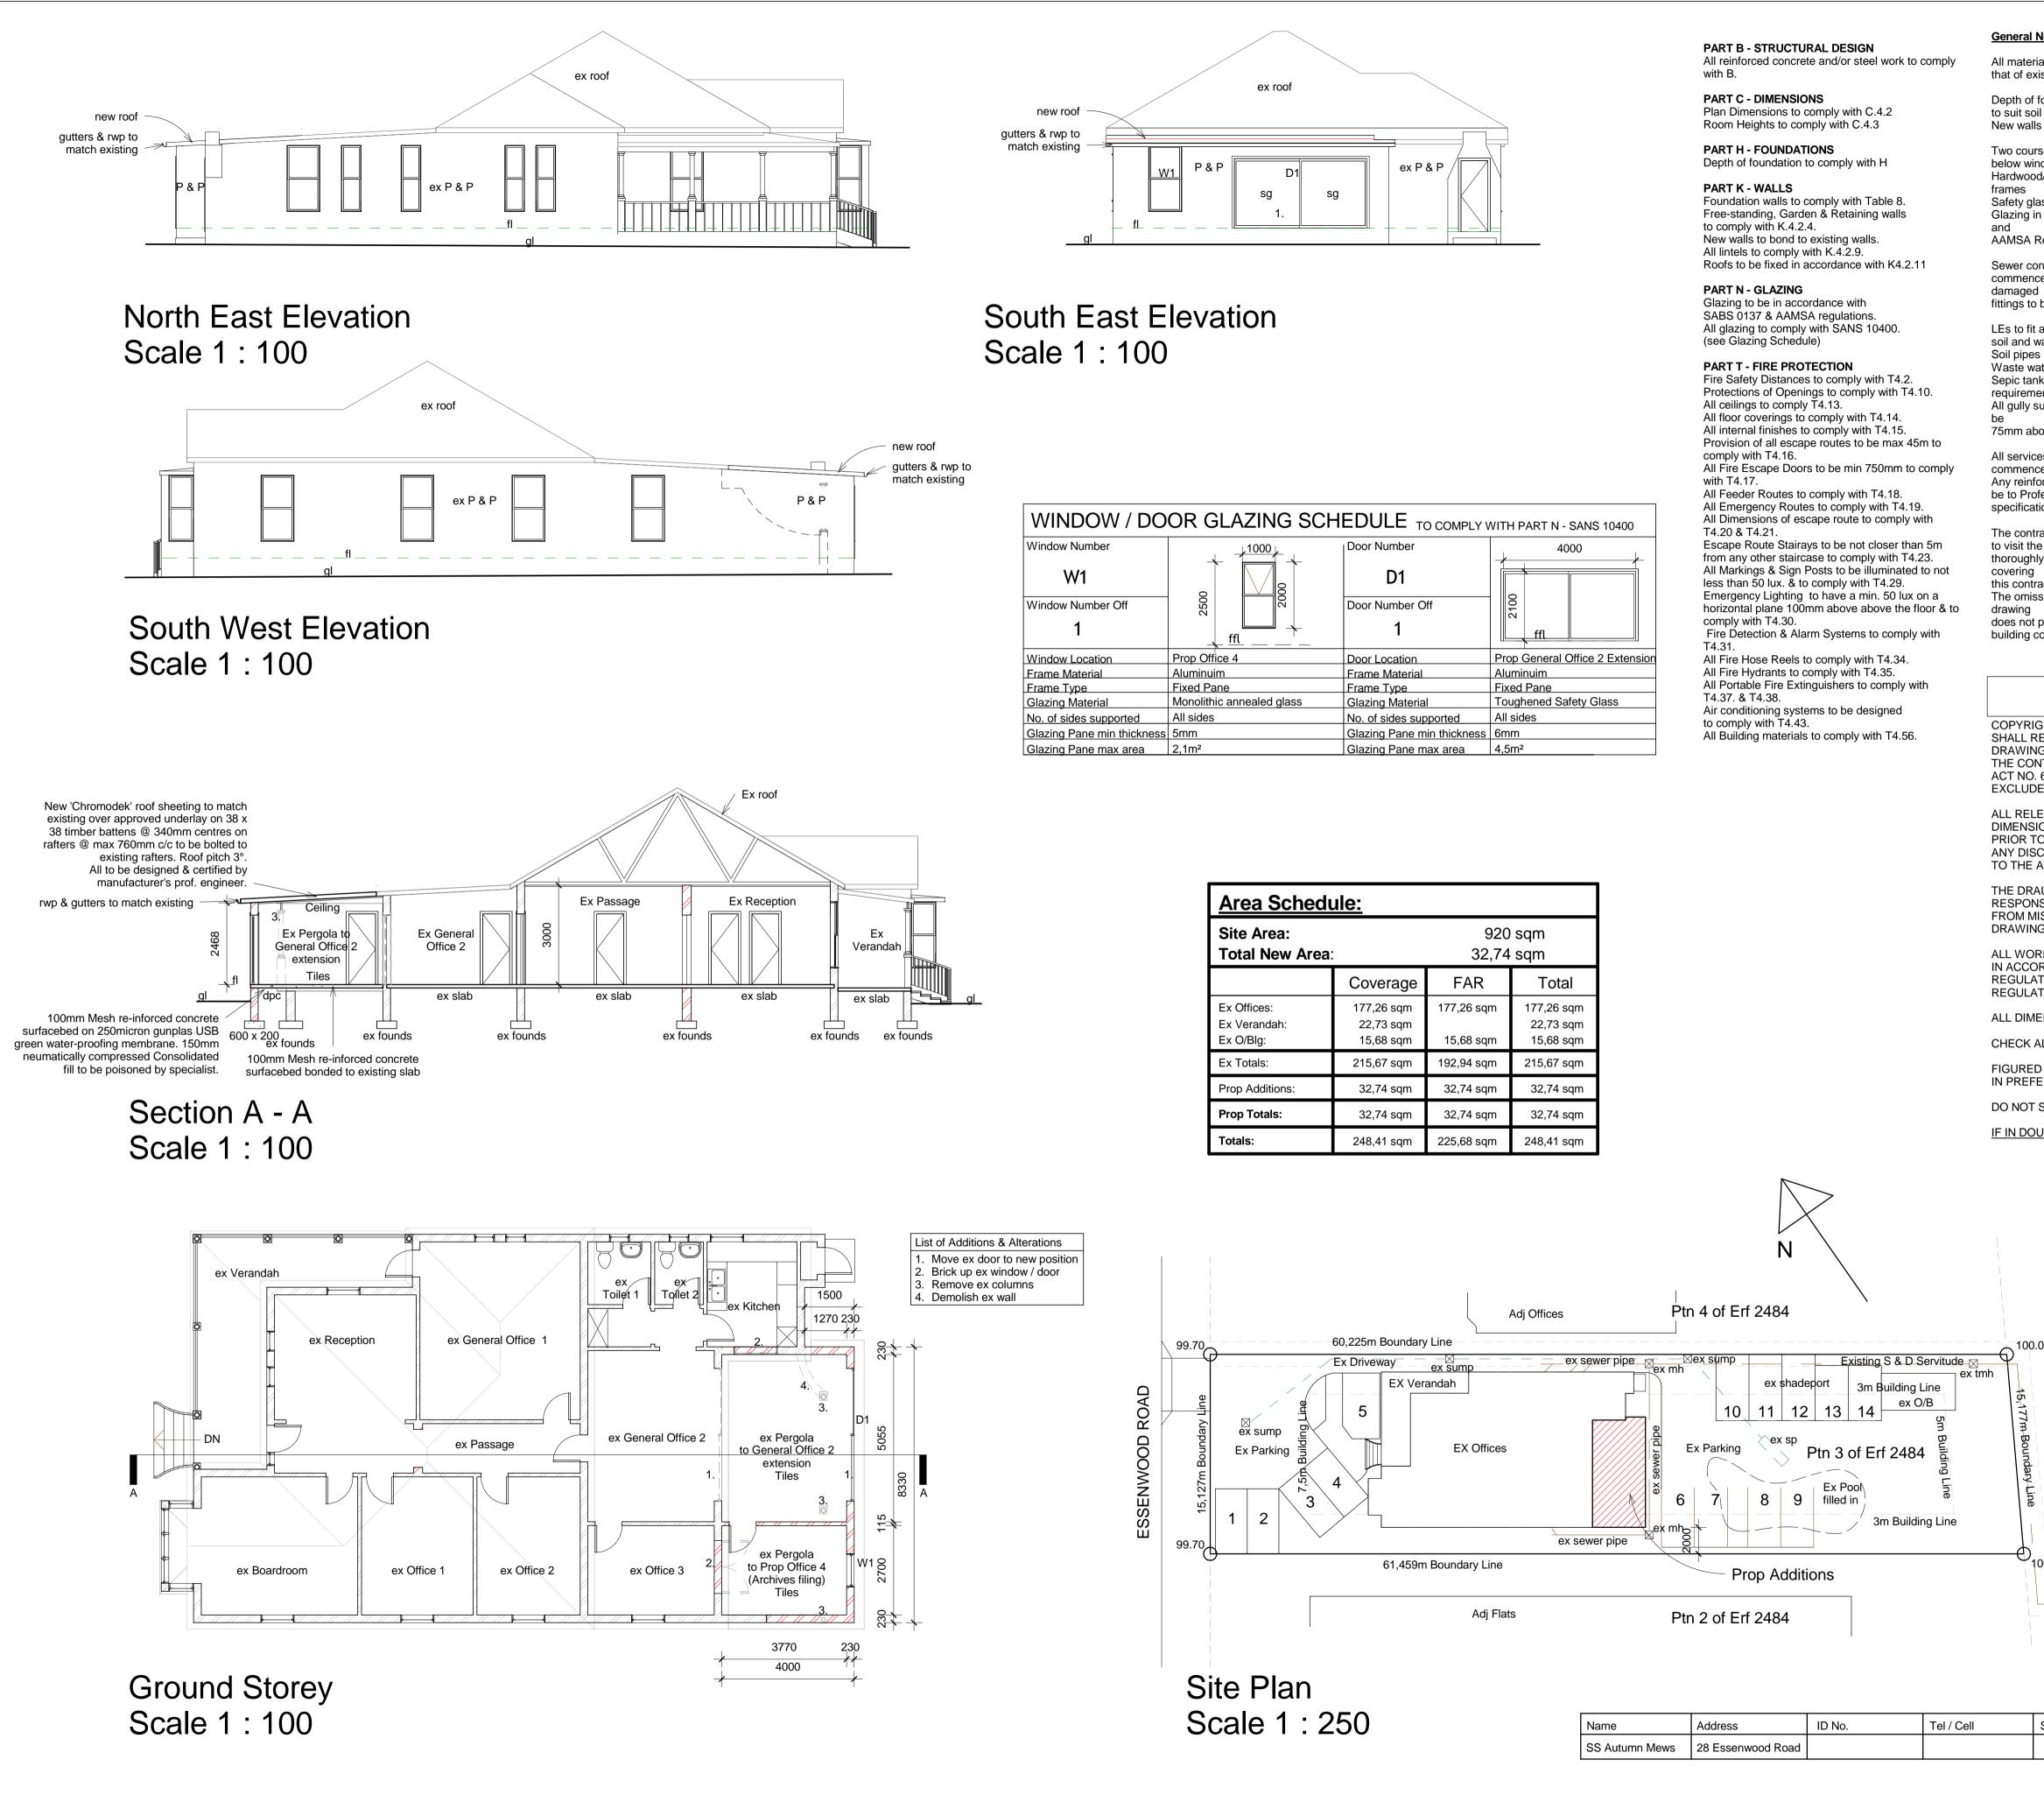

| Window Number              |                           | Door Number                | 4000                            |  |
|----------------------------|---------------------------|----------------------------|---------------------------------|--|
| W1                         |                           | D1                         |                                 |  |
| Window Number Off          | 2000                      | Door Number Off            | 5100                            |  |
| 1                          |                           | 1                          | ffl                             |  |
| Window Location            | Prop Office 4             | Door Location              | Prop General Office 2 Extension |  |
| Frame Material             | Aluminuim                 | Frame Material             | Aluminuim                       |  |
| Frame Type                 | Fixed Pane                | Frame Type                 | Fixed Pane                      |  |
| Glazing Material           | Monolithic annealed glass | Glazing Material           | Toughened Safety Glass          |  |
| No. of sides supported     | All sides                 | No. of sides supported     | All sides                       |  |
| Glazing Pane min thickness | 5mm                       | Glazing Pane min thickness | 6mm                             |  |
| Glazing Pane max area      | 2,1m <sup>2</sup>         | Glazing Pane max area      | 4,5m <sup>2</sup>               |  |

| Area Schedule:                           |                                      |                         |                                      |  |
|------------------------------------------|--------------------------------------|-------------------------|--------------------------------------|--|
| Site Area:<br>Total New Area:            |                                      | 920 sqm<br>32,74 sqm    |                                      |  |
|                                          | Coverage                             | FAR                     | Total                                |  |
| Ex Offices:<br>Ex Verandah:<br>Ex O/Blg: | 177,26 sqm<br>22,73 sqm<br>15,68 sqm | 177,26 sqm<br>15,68 sqm | 177,26 sqm<br>22,73 sqm<br>15,68 sqm |  |
| Ex Totals:                               | 215,67 sqm                           | 192,94 sqm              | 215,67 sqm                           |  |
| Prop Additions:                          | 32,74 sqm                            | 32,74 sqm               | 32,74 sqm                            |  |
| Prop Totals:                             | 32,74 sqm                            | 32,74 sqm               | 32,74 sqm                            |  |
| Totals:                                  | 248,41 sqm                           | 225,68 sqm              | 248,41 sqm                           |  |

TO THE THE DRA RESPONS FROM MIS

ALL WOR IN ACCOF

ALL DIME

FIGURED IN PREFE

DO NOT

| lotes                                                                                                                                                                  |                                                                                                       |  |
|------------------------------------------------------------------------------------------------------------------------------------------------------------------------|-------------------------------------------------------------------------------------------------------|--|
| ls and workmanship to match                                                                                                                                            |                                                                                                       |  |
| ting building<br>oundation determined on site                                                                                                                          |                                                                                                       |  |
| conditions<br>to bond to existing walls                                                                                                                                |                                                                                                       |  |
| es brickforce above and<br>lows                                                                                                                                        |                                                                                                       |  |
| aluminium/steel window                                                                                                                                                 |                                                                                                       |  |
| s to all glazed doors<br>accordance with SABS 0137                                                                                                                     |                                                                                                       |  |
| gulations                                                                                                                                                              |                                                                                                       |  |
| nection to be exposed prior to<br>ment of work and any                                                                                                                 |                                                                                                       |  |
| e replaced                                                                                                                                                             |                                                                                                       |  |
| Il bends and junctions of all<br>aste water pipes<br>110mm diam pvc<br>er pipes 50mm diam pvc<br>s and soak pits to municipal<br>hts<br>irrounds and manhole covers to |                                                                                                       |  |
| ve GL                                                                                                                                                                  |                                                                                                       |  |
| s to be relocated on site prior to<br>ment of any work<br>ced concrete or steel work to<br>essional Engineer's<br>ons                                                  |                                                                                                       |  |
| ctor will have been deemed fit<br>site and will have made himself<br>aware of all conditions                                                                           |                                                                                                       |  |
| ct<br>on of any information on this                                                                                                                                    |                                                                                                       |  |
| resuppose the omission by the ntractor.                                                                                                                                |                                                                                                       |  |
|                                                                                                                                                                        |                                                                                                       |  |
| NOTES                                                                                                                                                                  |                                                                                                       |  |
| HT OVER ALL DESIGNS AND DRAWINGS<br>MAIN THE PROPERTY OF THE<br>OFFICE AND ANY PROVISION TO<br>FRARY IN TERMS OF THE COPYRIGHT<br>3 OF 1965 IS HEREBY SPECIFICALLY     |                                                                                                       |  |
| D.                                                                                                                                                                     |                                                                                                       |  |
| /ANT DETAILS, LEVELS AND<br>NS ARE TO BE CHECKED ON SITE<br>COMMENCEMENT OF WORK.<br>REPANCIES ARE TO BE BROUGHT<br>TENTION OF THE DRAUGHTSPERSON                      |                                                                                                       |  |
| IGHTSPERSON ACCEPTS NO<br>IBILITY FOR ERRORS RESULTING                                                                                                                 |                                                                                                       |  |
| INTERPRETATION OF THE<br>S                                                                                                                                             |                                                                                                       |  |
| TO BE CARRIED OUT STRICTLY<br>DANCE WITH NATIONAL BUILDING<br>ONS AND LOCAL AUTHORITY                                                                                  |                                                                                                       |  |
| ONS<br>ISIONS ARE GIVEN IN MILLIMETRES                                                                                                                                 | No. Description Date                                                                                  |  |
| L DIMENSIONS ON SITE                                                                                                                                                   | REVISIONS                                                                                             |  |
| DIMENSIONS TO BE TAKEN<br>RENCE TO SCALING                                                                                                                             |                                                                                                       |  |
| CALE THIS DRAWING                                                                                                                                                      | The Duraning office                                                                                   |  |
| <u>BT, ASK</u>                                                                                                                                                         | The Drawing Office                                                                                    |  |
|                                                                                                                                                                        | P.O. Box 562, Gillitts, 3603<br>Tel: 031-767 4400<br>Fax: 086-611 3853<br>Cell: 083 234 5158          |  |
|                                                                                                                                                                        | Email: info@thedrawingoffice.co.za                                                                    |  |
| 0                                                                                                                                                                      | Project Description<br>Prop. Additions<br>for 32 Essenwood Road cc<br>on Ptn 3 of Erf 2484,<br>Durban |  |
|                                                                                                                                                                        | at 32 Essenwood Road<br>Durban                                                                        |  |
| Erf 2487                                                                                                                                                               | Occupancy Classification: G1                                                                          |  |
|                                                                                                                                                                        |                                                                                                       |  |
|                                                                                                                                                                        | Owner's Signature:                                                                                    |  |
| .00                                                                                                                                                                    | Dwg No. 1988/T/1                                                                                      |  |
| ex mun. sewer                                                                                                                                                          | Date October 2011                                                                                     |  |
|                                                                                                                                                                        | ScaleAs indicatedDrawn byTDOChecked by/Author:T.BuckinghamPr.S.Arch.T                                 |  |
| ignature                                                                                                                                                               | NH.Dip: Årch - Natal ST 1276                                                                          |  |
| lignature                                                                                                                                                              |                                                                                                       |  |
|                                                                                                                                                                        | Author's Signature:                                                                                   |  |
|                                                                                                                                                                        | FULL COPYRIGHT RESERVED                                                                               |  |
|                                                                                                                                                                        |                                                                                                       |  |