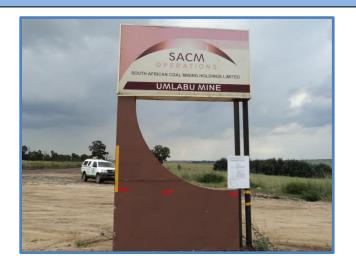

## **UMLABU COAL MINE – SITE NOTICE PLACEMENT PROOF – 25 JANUARY 2013**

1. A site notice was placed at the entrance to the Umlabu Mine. Approx location: 26°22'26.57"S; 29°58'52.58"E

2. A site notice was placed approx. 3kmsouth of the entrance of Umlabu Mine. Approx location: 26°23'50.34"S; 29°59'20.18"E