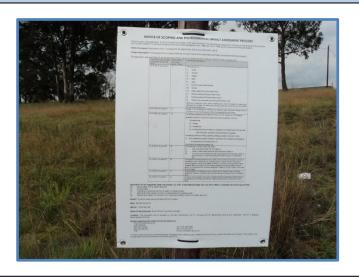

4. A site notice was placed at the entrance of the Mooifontein farm. Approx. Location: 26°24'37.45"S; 29°59'43.53"E