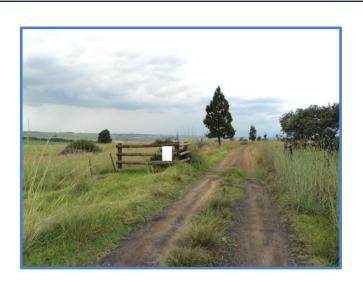

## **UMLABU COAL MINE – SITE NOTICE PLACEMENT PROOF – 25 JANUARY 2013**

3. A site notice was placed at the entrance to Mr. Rautenbach's farm located to the south of the entrance to the Umlabu mine Approx. Location: 26°20'8.57"S; 29°58'22.00"E