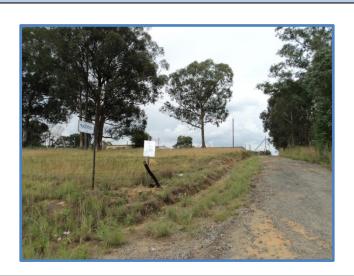

## **UMLABU COAL MINE – SITE NOTICE PLACEMENT PROOF – 25 JANUARY 2013**

3. A site notice was placed at the entrance to Mr. Rautenbach's farm located to the south of the entrance to the Umlabu mine Approx. Location: 26°20'8.57"S; 29°58'22.00"E