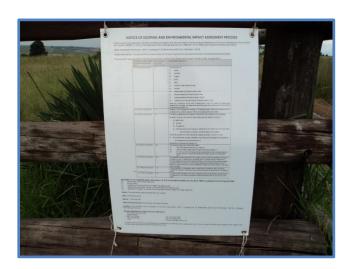

## **UMLABU COAL MINE – SITE NOTICE PLACEMENT PROOF – 25 JANUARY 2013**

3. A site notice was placed at the entrance to Mr. Rautenbach's farm located to the south of the entrance to the Umlabu mine Approx. Location: 26°20'8.57"S; 29°58'22.00"E