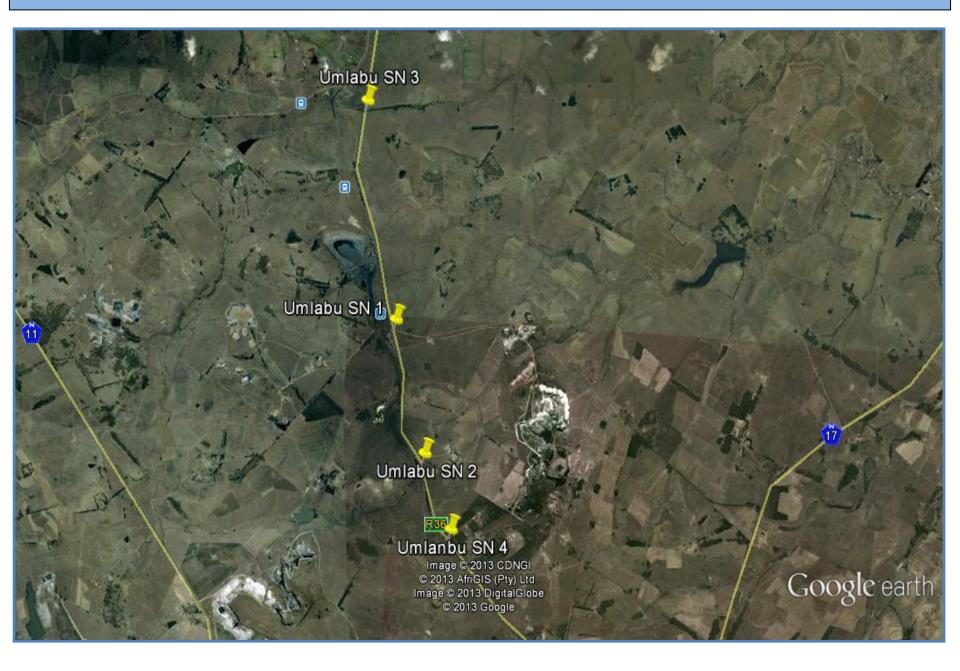

## **UMLABU COAL MINE – SITE NOTICE PLACEMENT PROOF – 25 JANUARY 2013**

1. A site notice was placed at the entrance to the Umlabu Mine. Approx location: 26°22'26.57"S; 29°58'52.58"E

2. A site notice was placed approx. 3kmsouth of the entrance of Umlabu Mine. Approx location: 26°23'50.34"S; 29°59'20.18"E

## **UMLABU COAL MINE – SITE NOTICE PLACEMENT PROOF – 25 JANUARY 2013**

3. A site notice was placed at the entrance to Mr. Rautenbach's farm located to the south of the entrance to the Umlabu mine Approx. Location: 26°20'8.57"S; 29°58'22.00"E

4. A site notice was placed at the entrance of the Mooifontein farm. Approx. Location: 26°24'37.45"S; 29°59'43.53"E