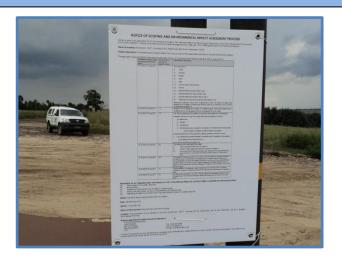

## **UMLABU COAL MINE – SITE NOTICE PLACEMENT PROOF – 25 JANUARY 2013**

1. A site notice was placed at the entrance to the Umlabu Mine. Approx location: 26°22'26.57"S; 29°58'52.58"E

2. A site notice was placed approx. 3kmsouth of the entrance of Umlabu Mine. Approx location: 26°23'50.34"S; 29°59'20.18"E