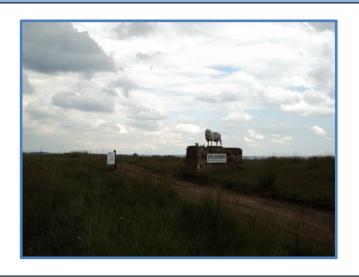

## **UMLABU COAL MINE – SITE NOTICE PLACEMENT PROOF – 25 JANUARY 2013**

1. A site notice was placed at the entrance to the Umlabu Mine. Approx location: 26°22'26.57"S; 29°58'52.58"E

2. A site notice was placed approx. 3kmsouth of the entrance of Umlabu Mine. Approx location: 26°23'50.34"S; 29°59'20.18"E