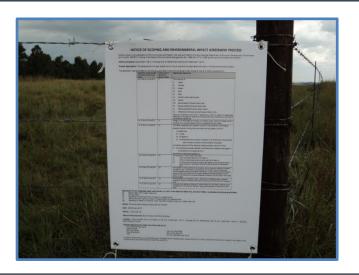

## **UMLABU COAL MINE – SITE NOTICE PLACEMENT PROOF – 25 JANUARY 2013**

1. A site notice was placed at the entrance to the Umlabu Mine. Approx location: 26°22'26.57"S; 29°58'52.58"E

2. A site notice was placed approx. 3kmsouth of the entrance of Umlabu Mine. Approx location: 26°23'50.34"S; 29°59'20.18"E