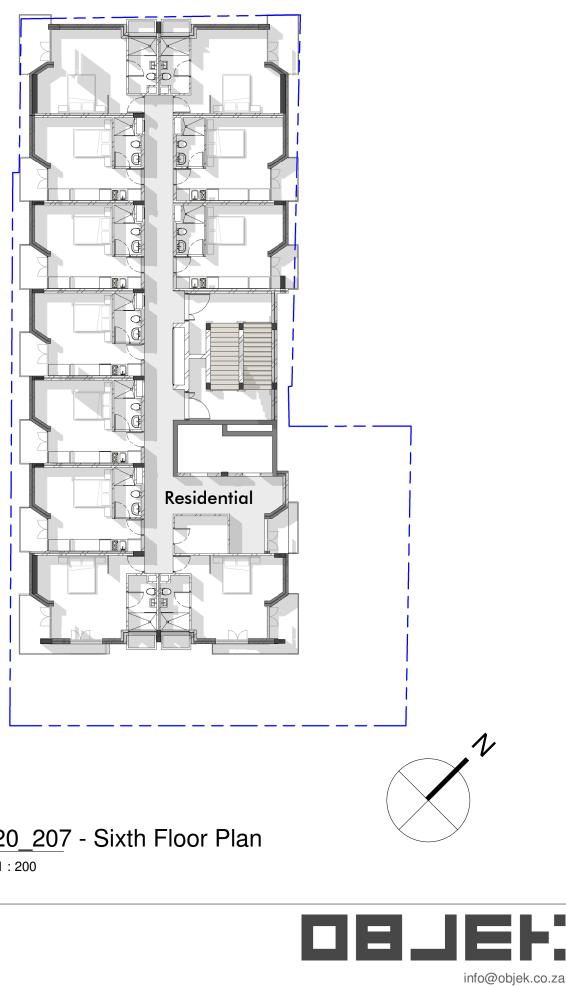

## **150 BUITENGRACHT**

### Fifth and Sixth Floor plan 02/10/2018 15:59:15 SCALE - 1 : 200

150 BUITENGRACHT

| ATES<br>CHEME HEIGHT |   |   |  |                        |
|----------------------|---|---|--|------------------------|
|                      |   |   |  | <b>Roof</b> 27,700     |
|                      |   |   |  | Eighth Floor           |
|                      |   |   |  | - Seventh Floor        |
|                      |   |   |  | - Sixth Floor          |
|                      |   |   |  | - Fifth Floor          |
|                      |   |   |  | - Fourth Floor         |
|                      |   |   |  | - Third Floor          |
|                      |   |   |  | - Second Floor         |
|                      | _ | _ |  | - First Floor          |
|                      |   | _ |  | - GROUND<br>- Sidewalk |