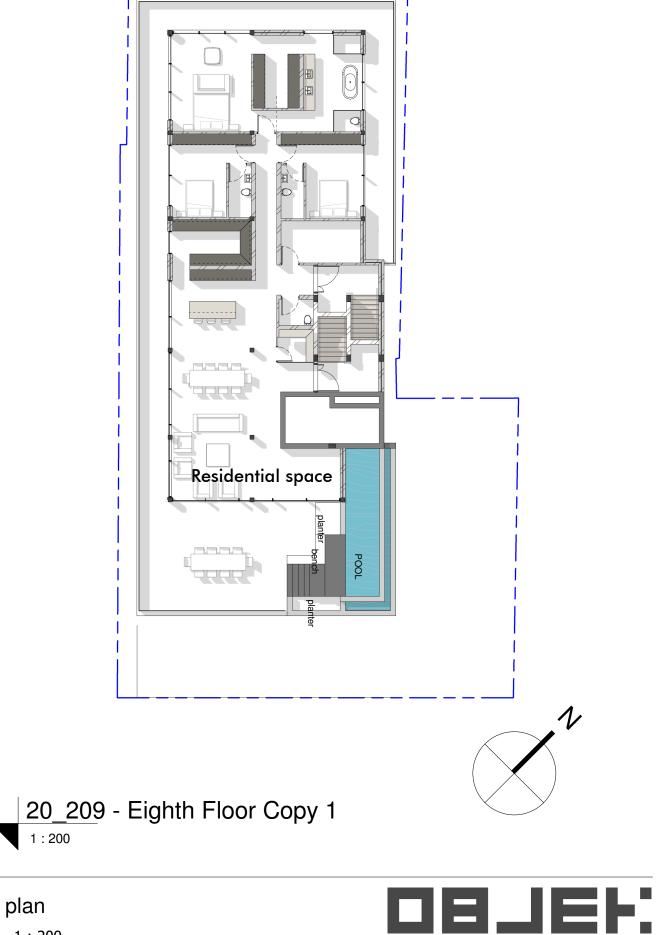

PROPOSED NEW SCHEME

Amended Draft Proposal - Artist's Impression 2 02/10/2018 15:58:29 SCALE -

150 BUITENGRACHT





PREVIOUSLY APPROVED SCHEME

PROPOSED NEW SCHEME













# BUITENGRACHT STREET









20\_202 - First Floor Plan 1 : 200



## **150 BUITENGRACHT**

### First and Second Floor plan 02/10/2018 15:59:04 SCALE - 1 : 200



















## **150 BUITENGRACHT**

### Fifth and Sixth Floor plan 02/10/2018 15:59:15 SCALE - 1 : 200







150 BUITENGRACHT



| ATES<br>CHEME HEIGHT |   |   |  |                        |
|----------------------|---|---|--|------------------------|
|                      |   |   |  | <b>Roof</b> 27,700     |
|                      |   |   |  | Eighth Floor           |
|                      |   |   |  | - Seventh Floor        |
|                      |   |   |  | - Sixth Floor          |
|                      |   |   |  | - Fifth Floor          |
|                      |   |   |  | - Fourth Floor         |
|                      |   |   |  | - Third Floor          |
|                      |   |   |  | - Second Floor         |
|                      | _ | _ |  | - First Floor          |
|                      |   | _ |  | - GROUND<br>- Sidewalk |