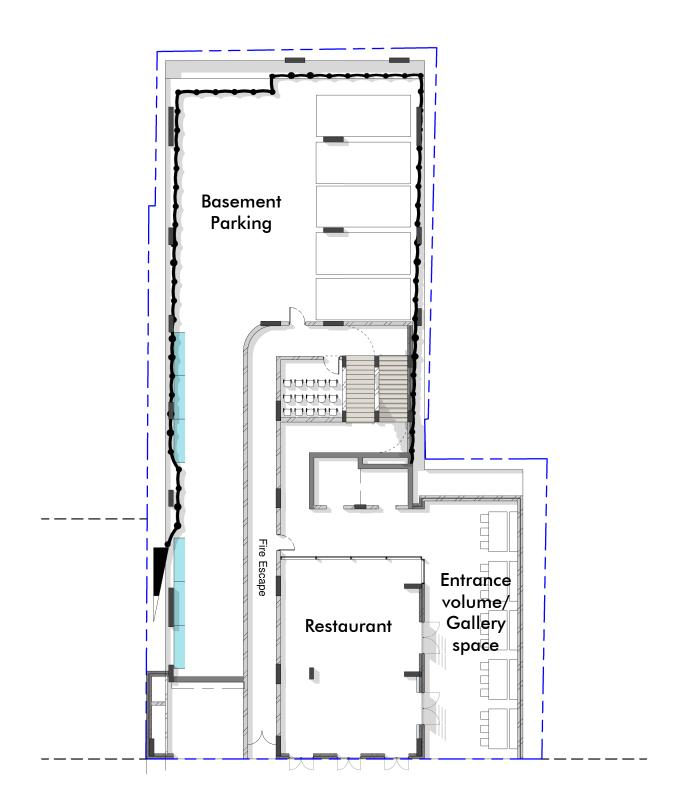

PROPOSED NEW SCHEME

Amended Draft Proposal - Artist's Impression 2 02/10/2018 15:58:29 SCALE -

150 BUITENGRACHT





PREVIOUSLY APPROVED SCHEME

PROPOSED NEW SCHEME













# BUITENGRACHT STREET









20\_202 - First Floor Plan 1 : 200



## **150 BUITENGRACHT**

### First and Second Floor plan 02/10/2018 15:59:04 SCALE - 1 : 200



















## **150 BUITENGRACHT**

### Fifth and Sixth Floor plan 02/10/2018 15:59:15 SCALE - 1 : 200







150 BUITENGRACHT



| ATES<br>CHEME HEIGHT |   |   |  |                        |
|----------------------|---|---|--|------------------------|
|                      |   |   |  | <b>Roof</b> 27,700     |
|                      |   |   |  | Eighth Floor           |
|                      |   |   |  | - Seventh Floor        |
|                      |   |   |  | - Sixth Floor          |
|                      |   |   |  | - Fifth Floor          |
|                      |   |   |  | - Fourth Floor         |
|