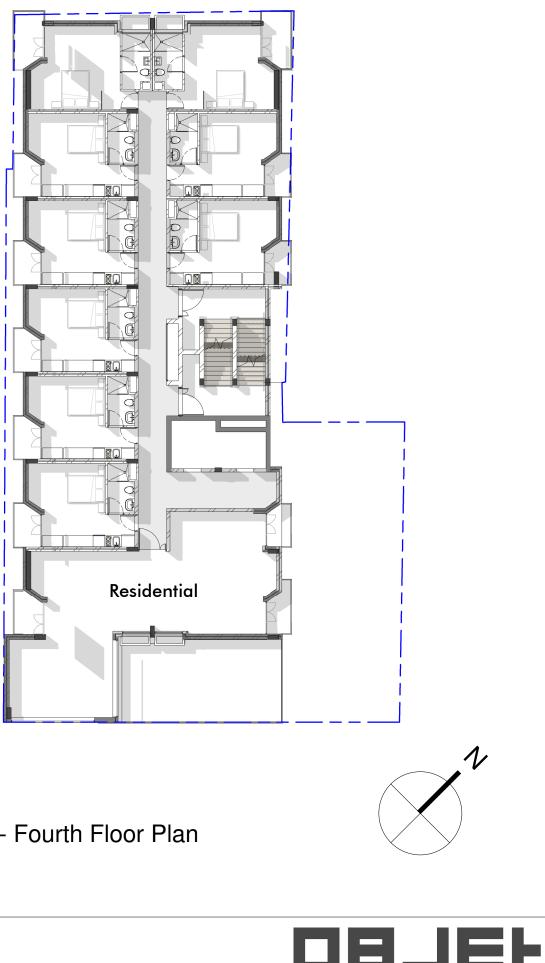

## **150 BUITENGRACHT**

### Fifth and Sixth Floor plan 02/10/2018 15:59:15 SCALE - 1 : 200

150 BUITENGRACHT

| ATES<br>CHEME HEIGHT |   |   |  |                        |
|----------------------|---|---|--|------------------------|
|                      |   |   |  | <b>Roof</b> 27,700     |
|                      |   |   |  | Eighth Floor           |
|                      |   |   |  | - Seventh Floor        |
|                      |   |   |  | - Sixth Floor          |
|                      |   |   |  | - Fifth Floor          |
|                      |   |   |  | - Fourth Floor         |
|                      |   |   |  | - Third Floor          |
|                      |   |   |  | - Second Floor         |
|                      | _ | _ |  | - First Floor          |
|                      |   | _ |  | - GROUND<br>- Sidewalk |