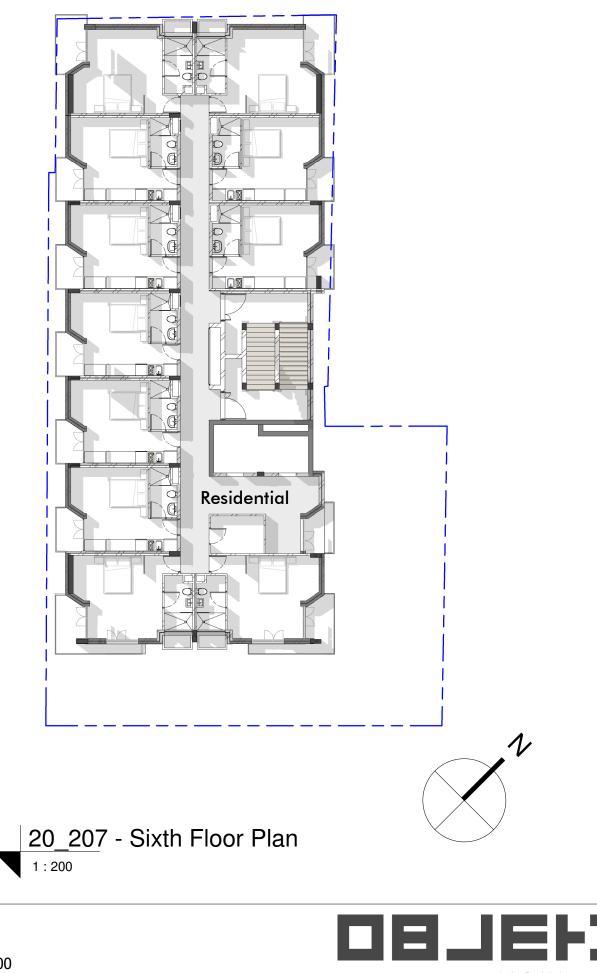

PROPOSED NEW SCHEME

Amended Draft Proposal - Artist's Impression 2 02/10/2018 15:58:29 SCALE -

150 BUITENGRACHT





PREVIOUSLY APPROVED SCHEME

PROPOSED NEW SCHEME













# BUITENGRACHT STREET









20\_202 - First Floor Plan 1 : 200



## **150 BUITENGRACHT**

### First and Second Floor plan 02/10/2018 15:59:04 SCALE - 1 : 200



















## **150 BUITENGRACHT**

### Fifth and Sixth Floor plan 02/10/2018 15:59:15 SCALE - 1 : 200







150 BUITENGRACHT



| ATES<br>CHEME HEIGHT |   |   |  |                        |
|----------------------|---|---|--|------------------------|
|                      |   |   |  | <b>Roof</b> 27,700     |
|                      |   |   |  | Eighth Floor           |
|                      |   |   |  | - Seventh Floor        |
|                      |   |   |  | - Sixth Floor          |
|                      |   |   |  | - Fifth Floor          |
|                      |   |   |  | - Fourth Floor         |
|                      |   |   |  | - Third Floor          |
|                      |   |   |  | - Second Floor         |
|                      | _ | _ |  | - First Floor          |
|