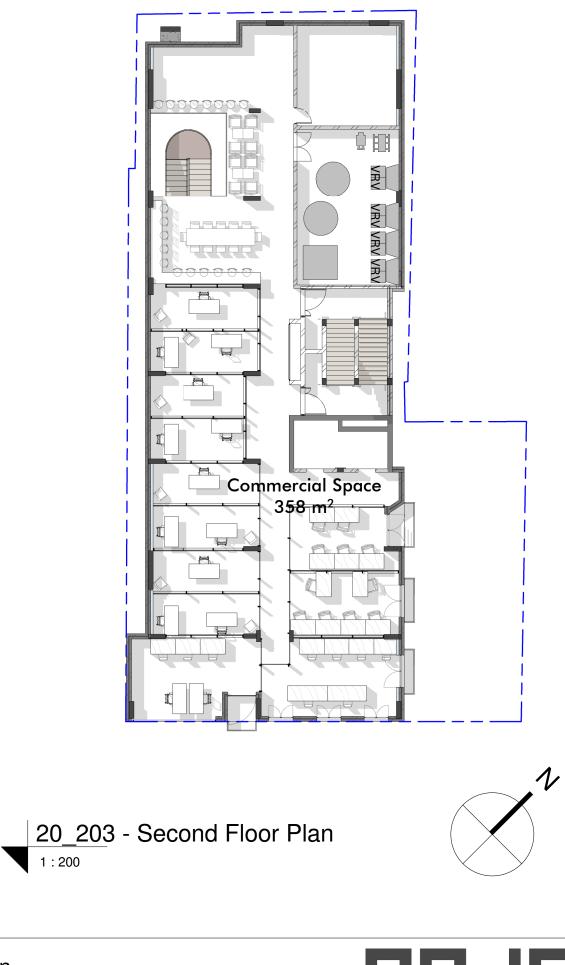

## **150 BUITENGRACHT**

### Fifth and Sixth Floor plan 02/10/2018 15:59:15 SCALE - 1 : 200

150 BUITENGRACHT

| ATES<br>CHEME HEIGHT |   |   |  |                        |
|----------------------|---|---|--|------------------------|
|                      |   |   |  | <b>Roof</b> 27,700     |
|                      |   |   |  | Eighth Floor           |
|                      |   |   |  | - Seventh Floor        |
|                      |   |   |  | - Sixth Floor          |
|                      |   |   |  | - Fifth Floor          |
|                      |   |   |  | - Fourth Floor         |
|                      |   |   |  | - Third Floor          |
|                      |   |   |  | - Second Floor         |
|                      | _ | _ |  | - First Floor          |
|                      |   | _ |  | - GROUND<br>- Sidewalk |