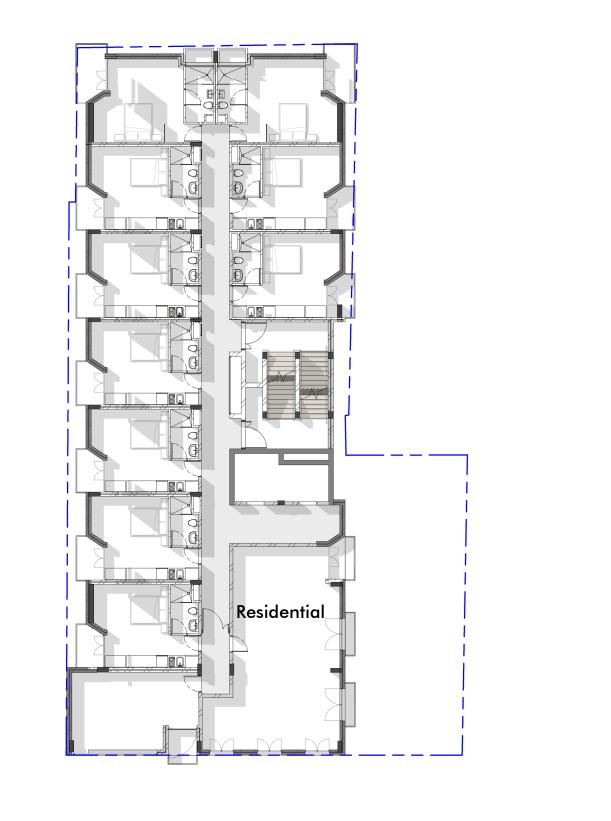

PROPOSED NEW SCHEME

Amended Draft Proposal - Artist's Impression 2 02/10/2018 15:58:29 SCALE -

150 BUITENGRACHT





PREVIOUSLY APPROVED SCHEME

PROPOSED NEW SCHEME













# BUITENGRACHT STREET









20\_202 - First Floor Plan 1 : 200



## **150 BUITENGRACHT**

### First and Second Floor plan 02/10/2018 15:59:04 SCALE - 1 : 200



















## **150 BUITENGRACHT**

### Fifth and Sixth Floor plan 02/10/2018 15:59:15 SCALE - 1 : 200







150 BUITENGRACHT



| ATES<br>CHEME HEIGHT |   |   |  |                        |
|----------------------|---|---|--|------------------------|
|                      |   |   |  | <b>Roof</b> 27,700     |
|                      |   |   |  | Eighth Floor           |
|                      |   |   |  | - Seventh Floor        |
|                      |   |   |  | - Sixth Floor          |
|                      |   |   |  | - Fifth Floor          |
|                      |   |   |  | - Fourth Floor         |
|                      |   |   |  | - Third Floor          |
|                      |   |   |  | - Second Floor         |
|                      | _ | _ |  | - First Floor