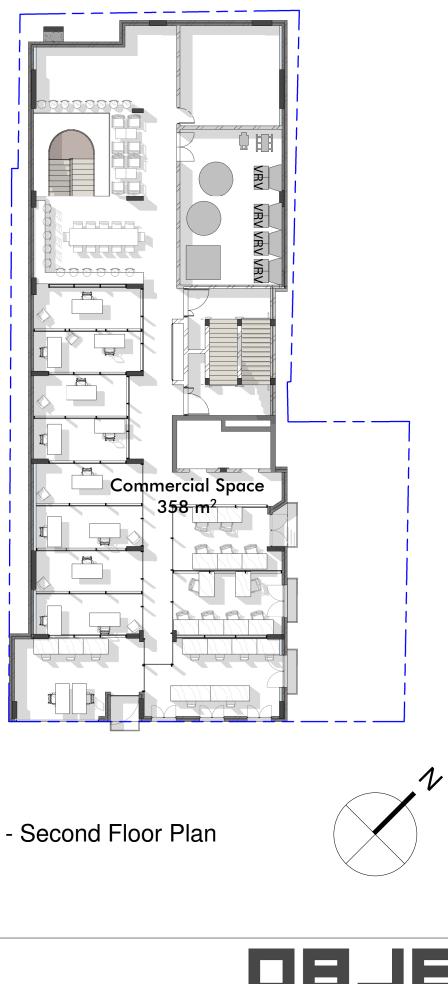

## **150 BUITENGRACHT**

### Fifth and Sixth Floor plan 02/10/2018 15:59:15 SCALE - 1 : 200

150 BUITENGRACHT

| ATES<br>CHEME HEIGHT |   |   |  |                        |
|----------------------|---|---|--|------------------------|
|                      |   |   |  | <b>Roof</b> 27,700     |
|                      |   |   |  | Eighth Floor           |
|                      |   |   |  | - Seventh Floor        |
|                      |   |   |  | - Sixth Floor          |
|                      |   |   |  | - Fifth Floor          |
|                      |   |   |  | - Fourth Floor         |
|                      |   |   |  | - Third Floor          |
|                      |   |   |  | - Second Floor         |
|                      | _ | _ |  | - First Floor          |
|                      |   | _ |  | - GROUND<br>- Sidewalk |