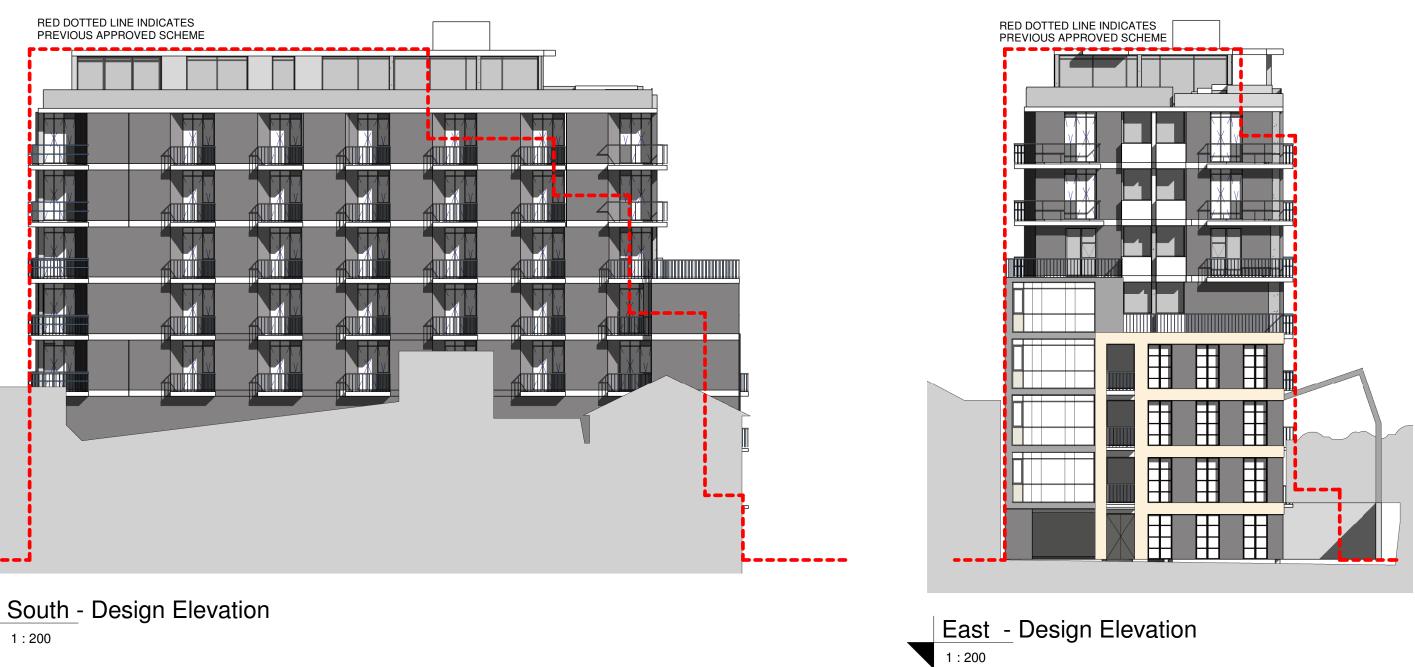

### Fifth and Sixth Floor plan 02/10/2018 15:59:15 SCALE - 1 : 200

150 BUITENGRACHT

| ATES<br>CHEME HEIGHT |   |   |  |                        |
|----------------------|---|---|--|------------------------|
|                      |   |   |  | <b>Roof</b> 27,700     |
|                      |   |   |  | Eighth Floor           |
|                      |   |   |  | - Seventh Floor        |
|                      |   |   |  | - Sixth Floor          |
|                      |   |   |  | - Fifth Floor          |
|                      |   |   |  | - Fourth Floor         |
|                      |   |   |  | - Third Floor          |
|                      |   |   |  | - Second Floor         |
|                      | _ | _ |  | - First Floor          |
|                      |   | _ |  | - GROUND<br>- Sidewalk |