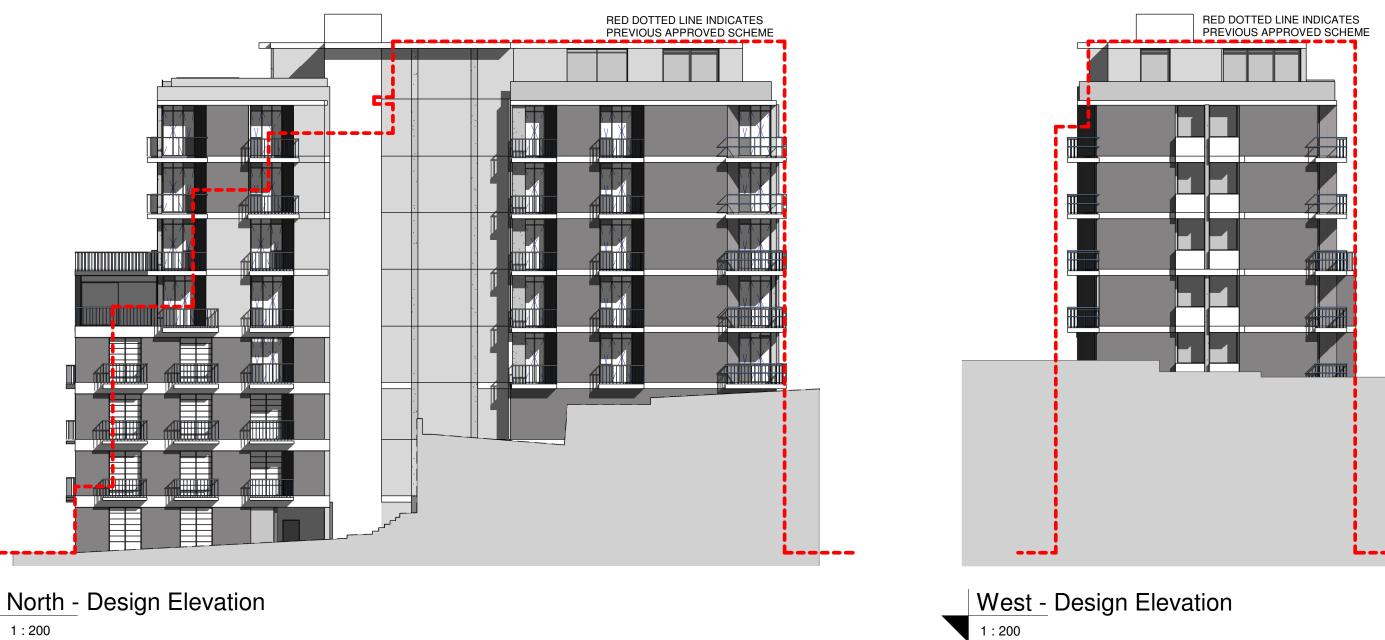

### Fifth and Sixth Floor plan 02/10/2018 15:59:15 SCALE - 1 : 200

150 BUITENGRACHT

| ATES<br>CHEME HEIGHT |   |   |  |                        |
|----------------------|---|---|--|------------------------|
|                      |   |   |  | <b>Roof</b> 27,700     |
|                      |   |   |  | Eighth Floor           |
|                      |   |   |  | - Seventh Floor        |
|                      |   |   |  | - Sixth Floor          |
|                      |   |   |  | - Fifth Floor          |
|                      |   |   |  | - Fourth Floor         |
|                      |   |   |  | - Third Floor          |
|                      |   |   |  | - Second Floor         |
|                      | _ | _ |  | - First Floor          |
|                      |   | _ |  | - GROUND<br>- Sidewalk |