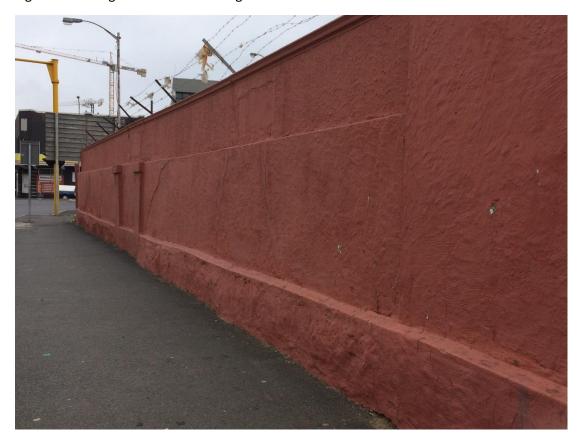

Fig 3. View of the Lower Church Street Bridge and intersection with Albert Road showing heavy traffic

Fig 4. View of the eastern wall looking along Albert Road photo 2018.

Fig 5. View of the northern wall collapse