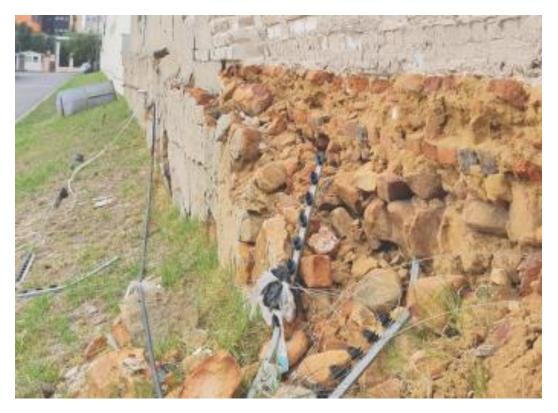

Fig 3. View of the Lower Church Street Bridge and intersection with Albert Road showing heavy traffic

Fig 4. View of the eastern wall looking along Albert Road photo 2018.

Fig 5. View of the northern wall collapse