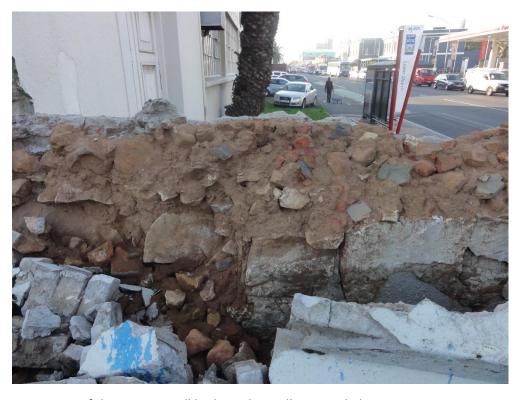

Fig 3. View of the Lower Church Street Bridge and intersection with Albert Road showing heavy traffic

Fig 4. View of the eastern wall looking along Albert Road photo 2018.

Fig 5. View of the northern wall collapse