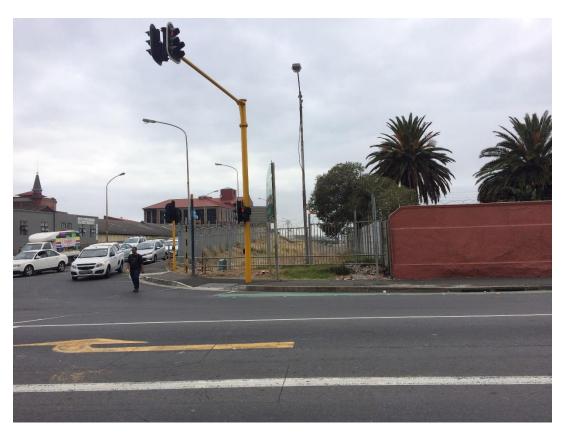

Annexure 6.2. Exterior perimeter of the Woodstock cemetery

Fig 1. View along Albert Road showing the old wall and street entrance

Fig 2. View along Albert Road towards the Lower Church Street Bridge and intersection

Fig 3. View of the Lower Church Street Bridge and intersection with Albert Road showing heavy traffic

Fig 4. View of the eastern wall looking along Albert Road photo 2018.

Fig 5. View of the northern wall collapse