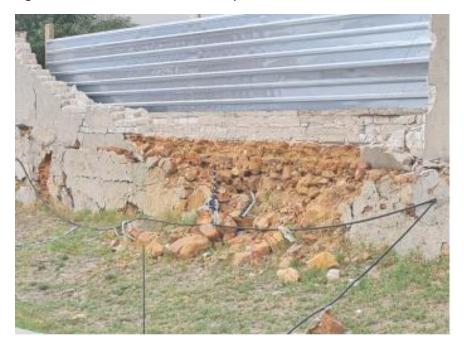

Fig 6. View of the northern wall showing temporary security measures. 2022.

Fig 7. Wide view of the northern wall and building to the east of the cemetery showing mechanisms proposed to restore the wall.