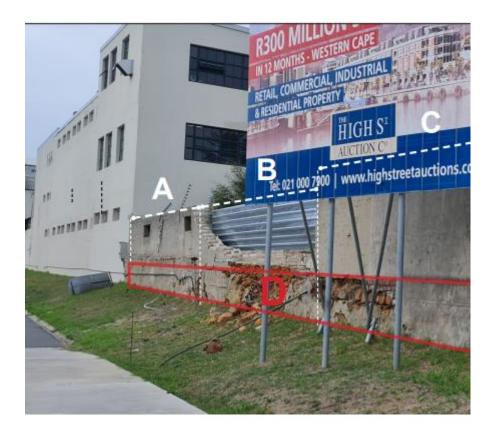

Fig 6. View of the northern wall showing temporary security measures. 2022.

Fig 7. Wide view of the northern wall and building to the east of the cemetery showing mechanisms proposed to restore the wall.