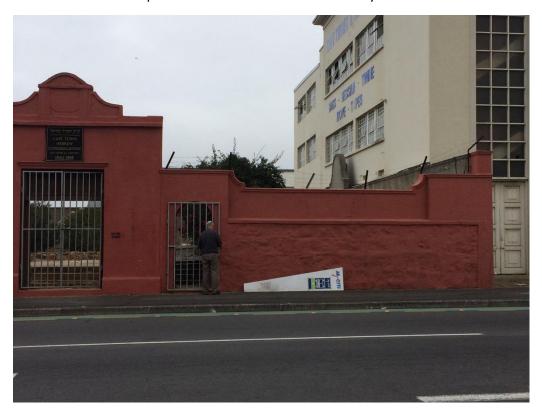

Annexure 6.2. Exterior perimeter of the Woodstock cemetery

Fig 1. View along Albert Road showing the old wall and street entrance

Fig 2. View along Albert Road towards the Lower Church Street Bridge and intersection