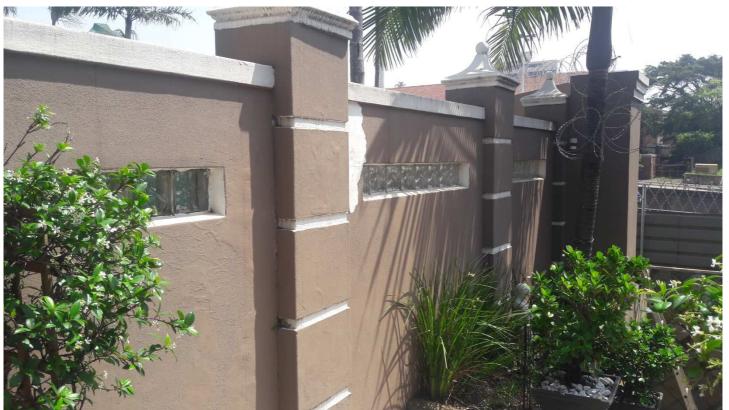

NW view of existing dwelling.

View of added outbuilding (garage and office).

View of added outbuilding (garage and office) and carport.

View of boundary wall from the street.

View of added boundary wall (street front) from inside the property.