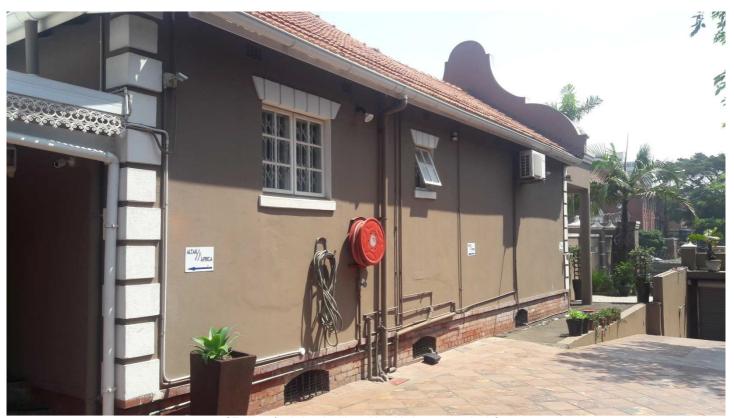

SE view of existing dwelling, with added outbuilding in background...

SE view of existing dwelling with added carport to the left.

SW view of existing dwelling with added carport overhead.

CK 1997-29867-23 VAT 4790166757