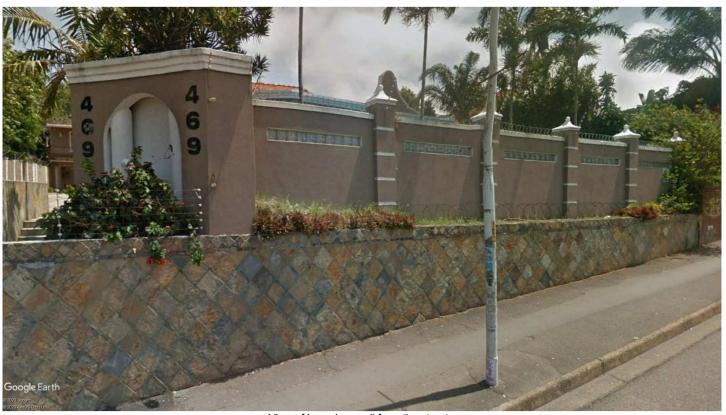

NW view of existing dwelling.

View of added outbuilding (garage and office).

View of added outbuilding (garage and office) and carport.

View of boundary wall from the street.

View of added boundary wall (street front) from inside the property.