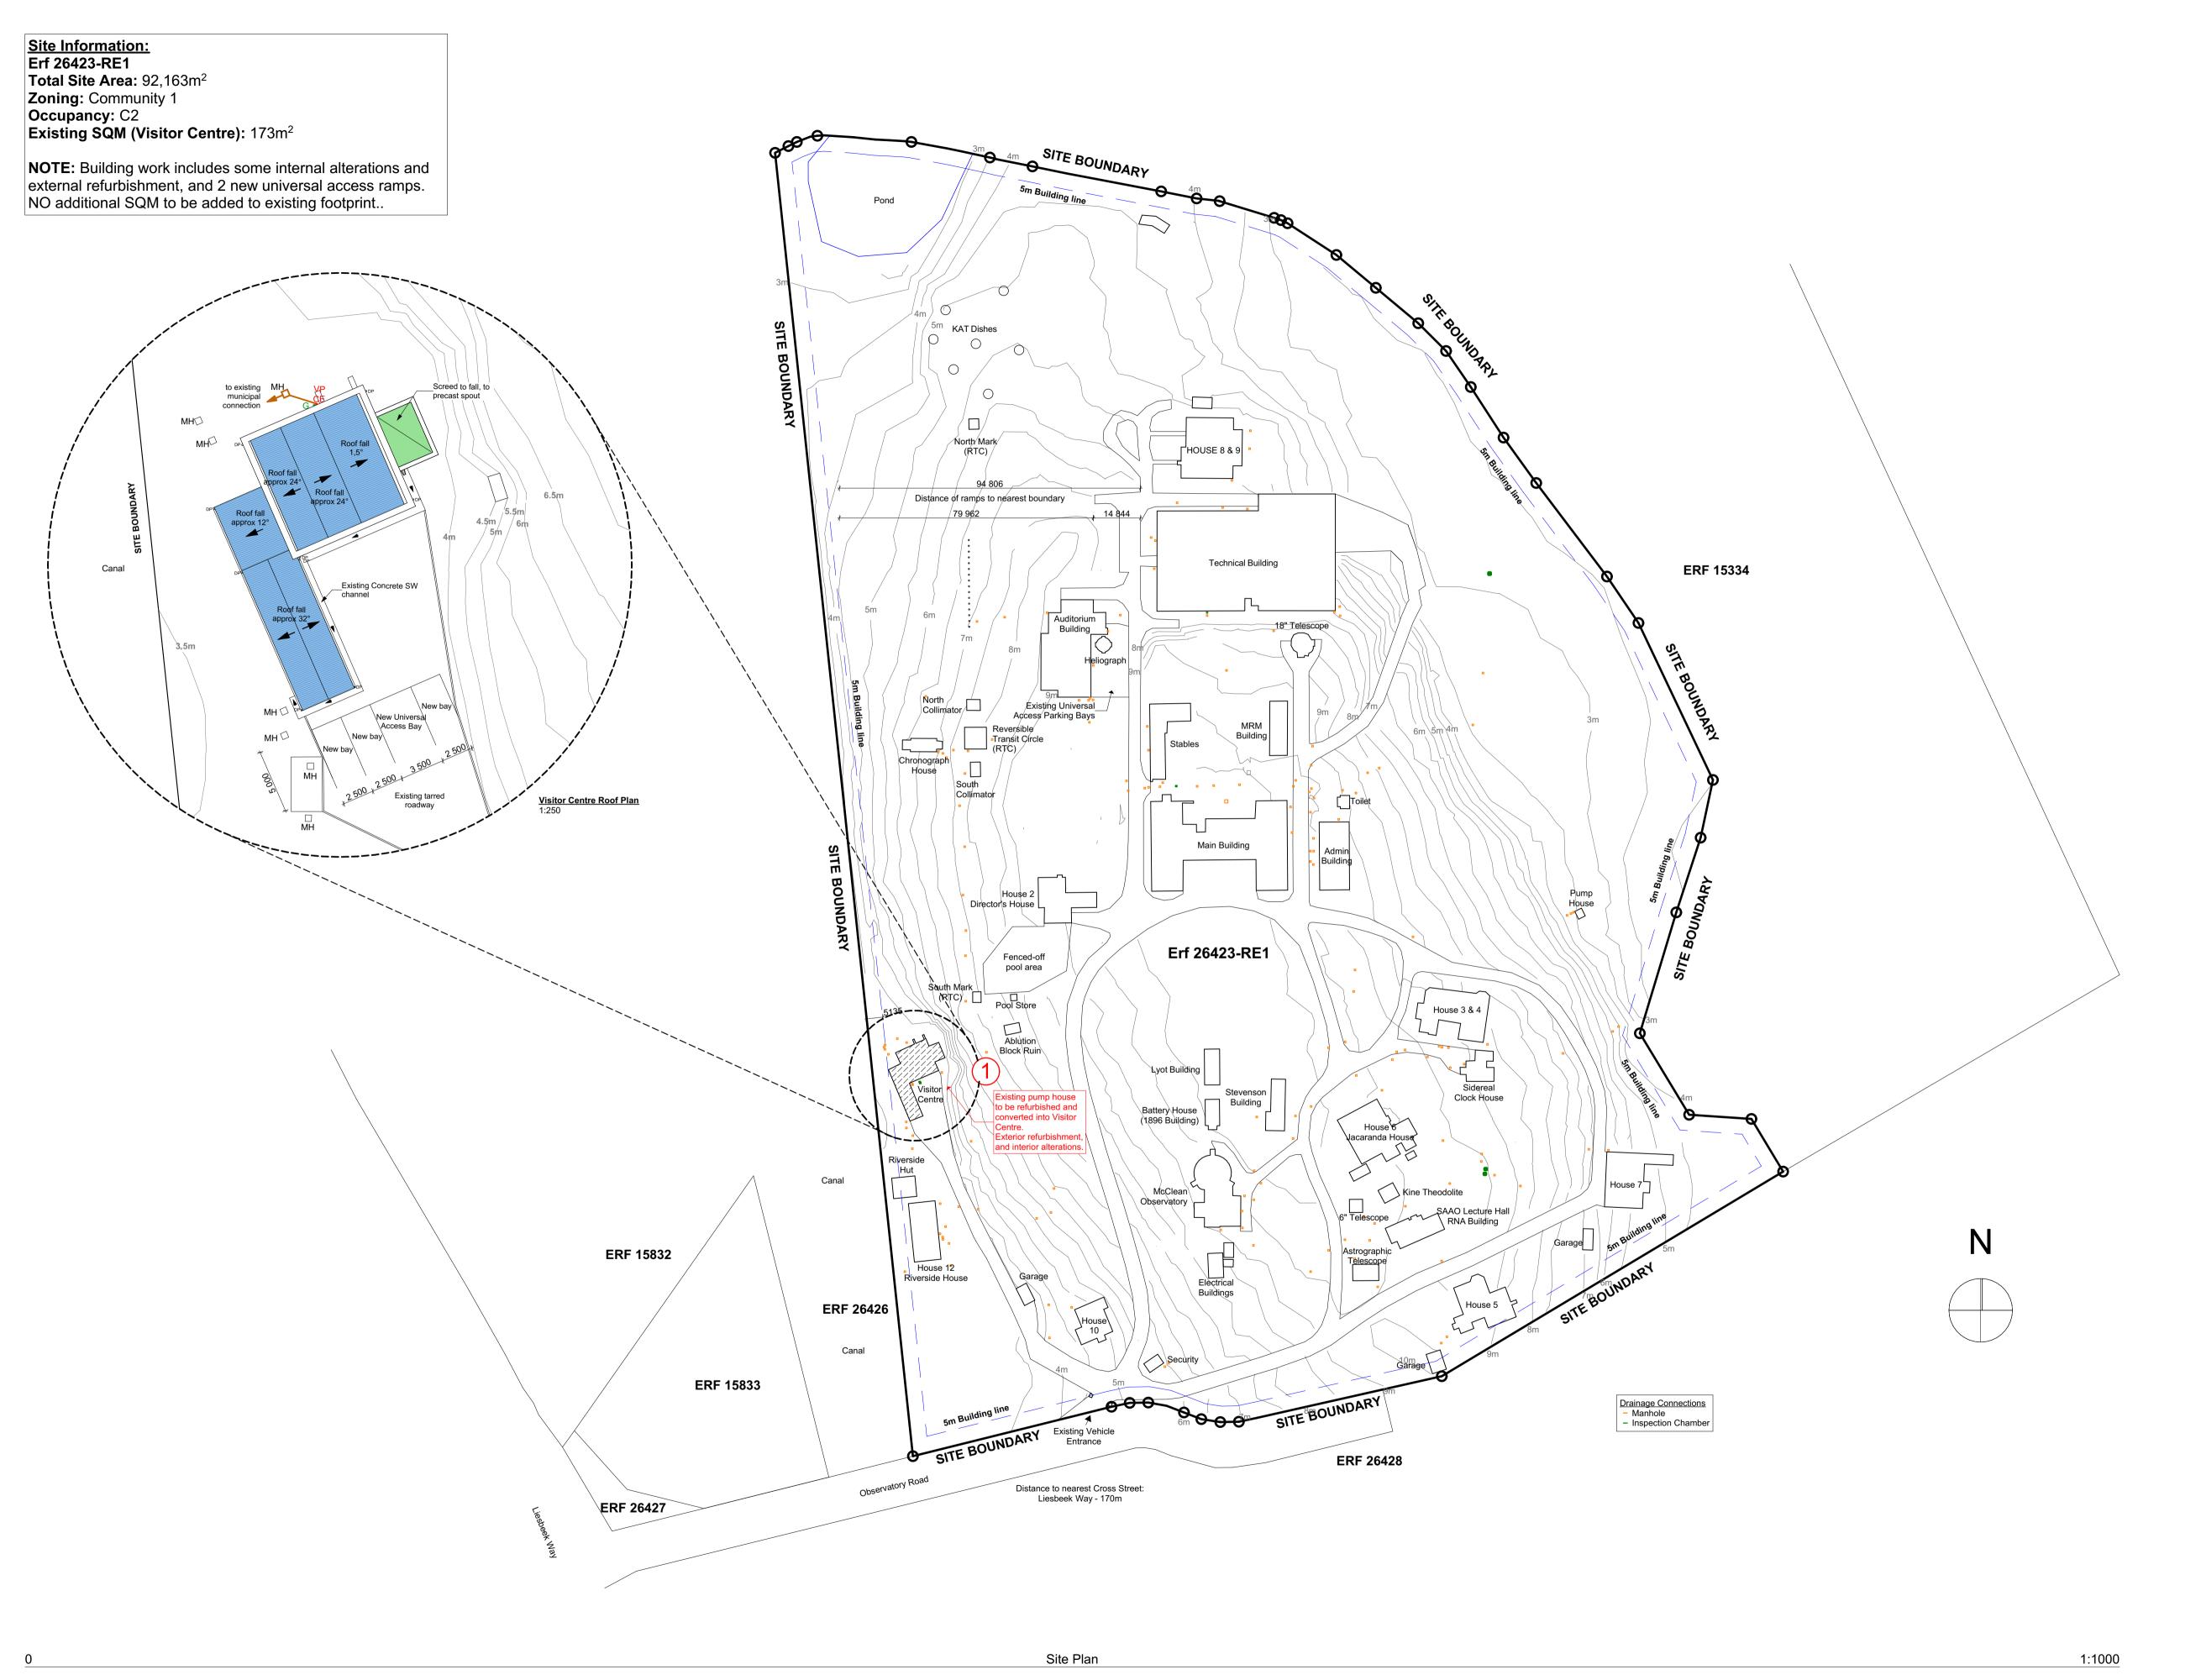

## **SAAO Visitor Centre**

Drawing Descrip

## Site Plan

| Scale 1:1000,<br>1:250 | Drawing Number M1000 |                 |  |  |  |
|------------------------|----------------------|-----------------|--|--|--|
| Date                   |                      |                 |  |  |  |
| 2020/05/05             |                      |                 |  |  |  |
| Paper Size             | Project Number       |                 |  |  |  |
| A1                     | 05                   | 55              |  |  |  |
| Revision               | Drawn                | Checked         |  |  |  |
| Α                      | M Fourie             | JD van der Walt |  |  |  |