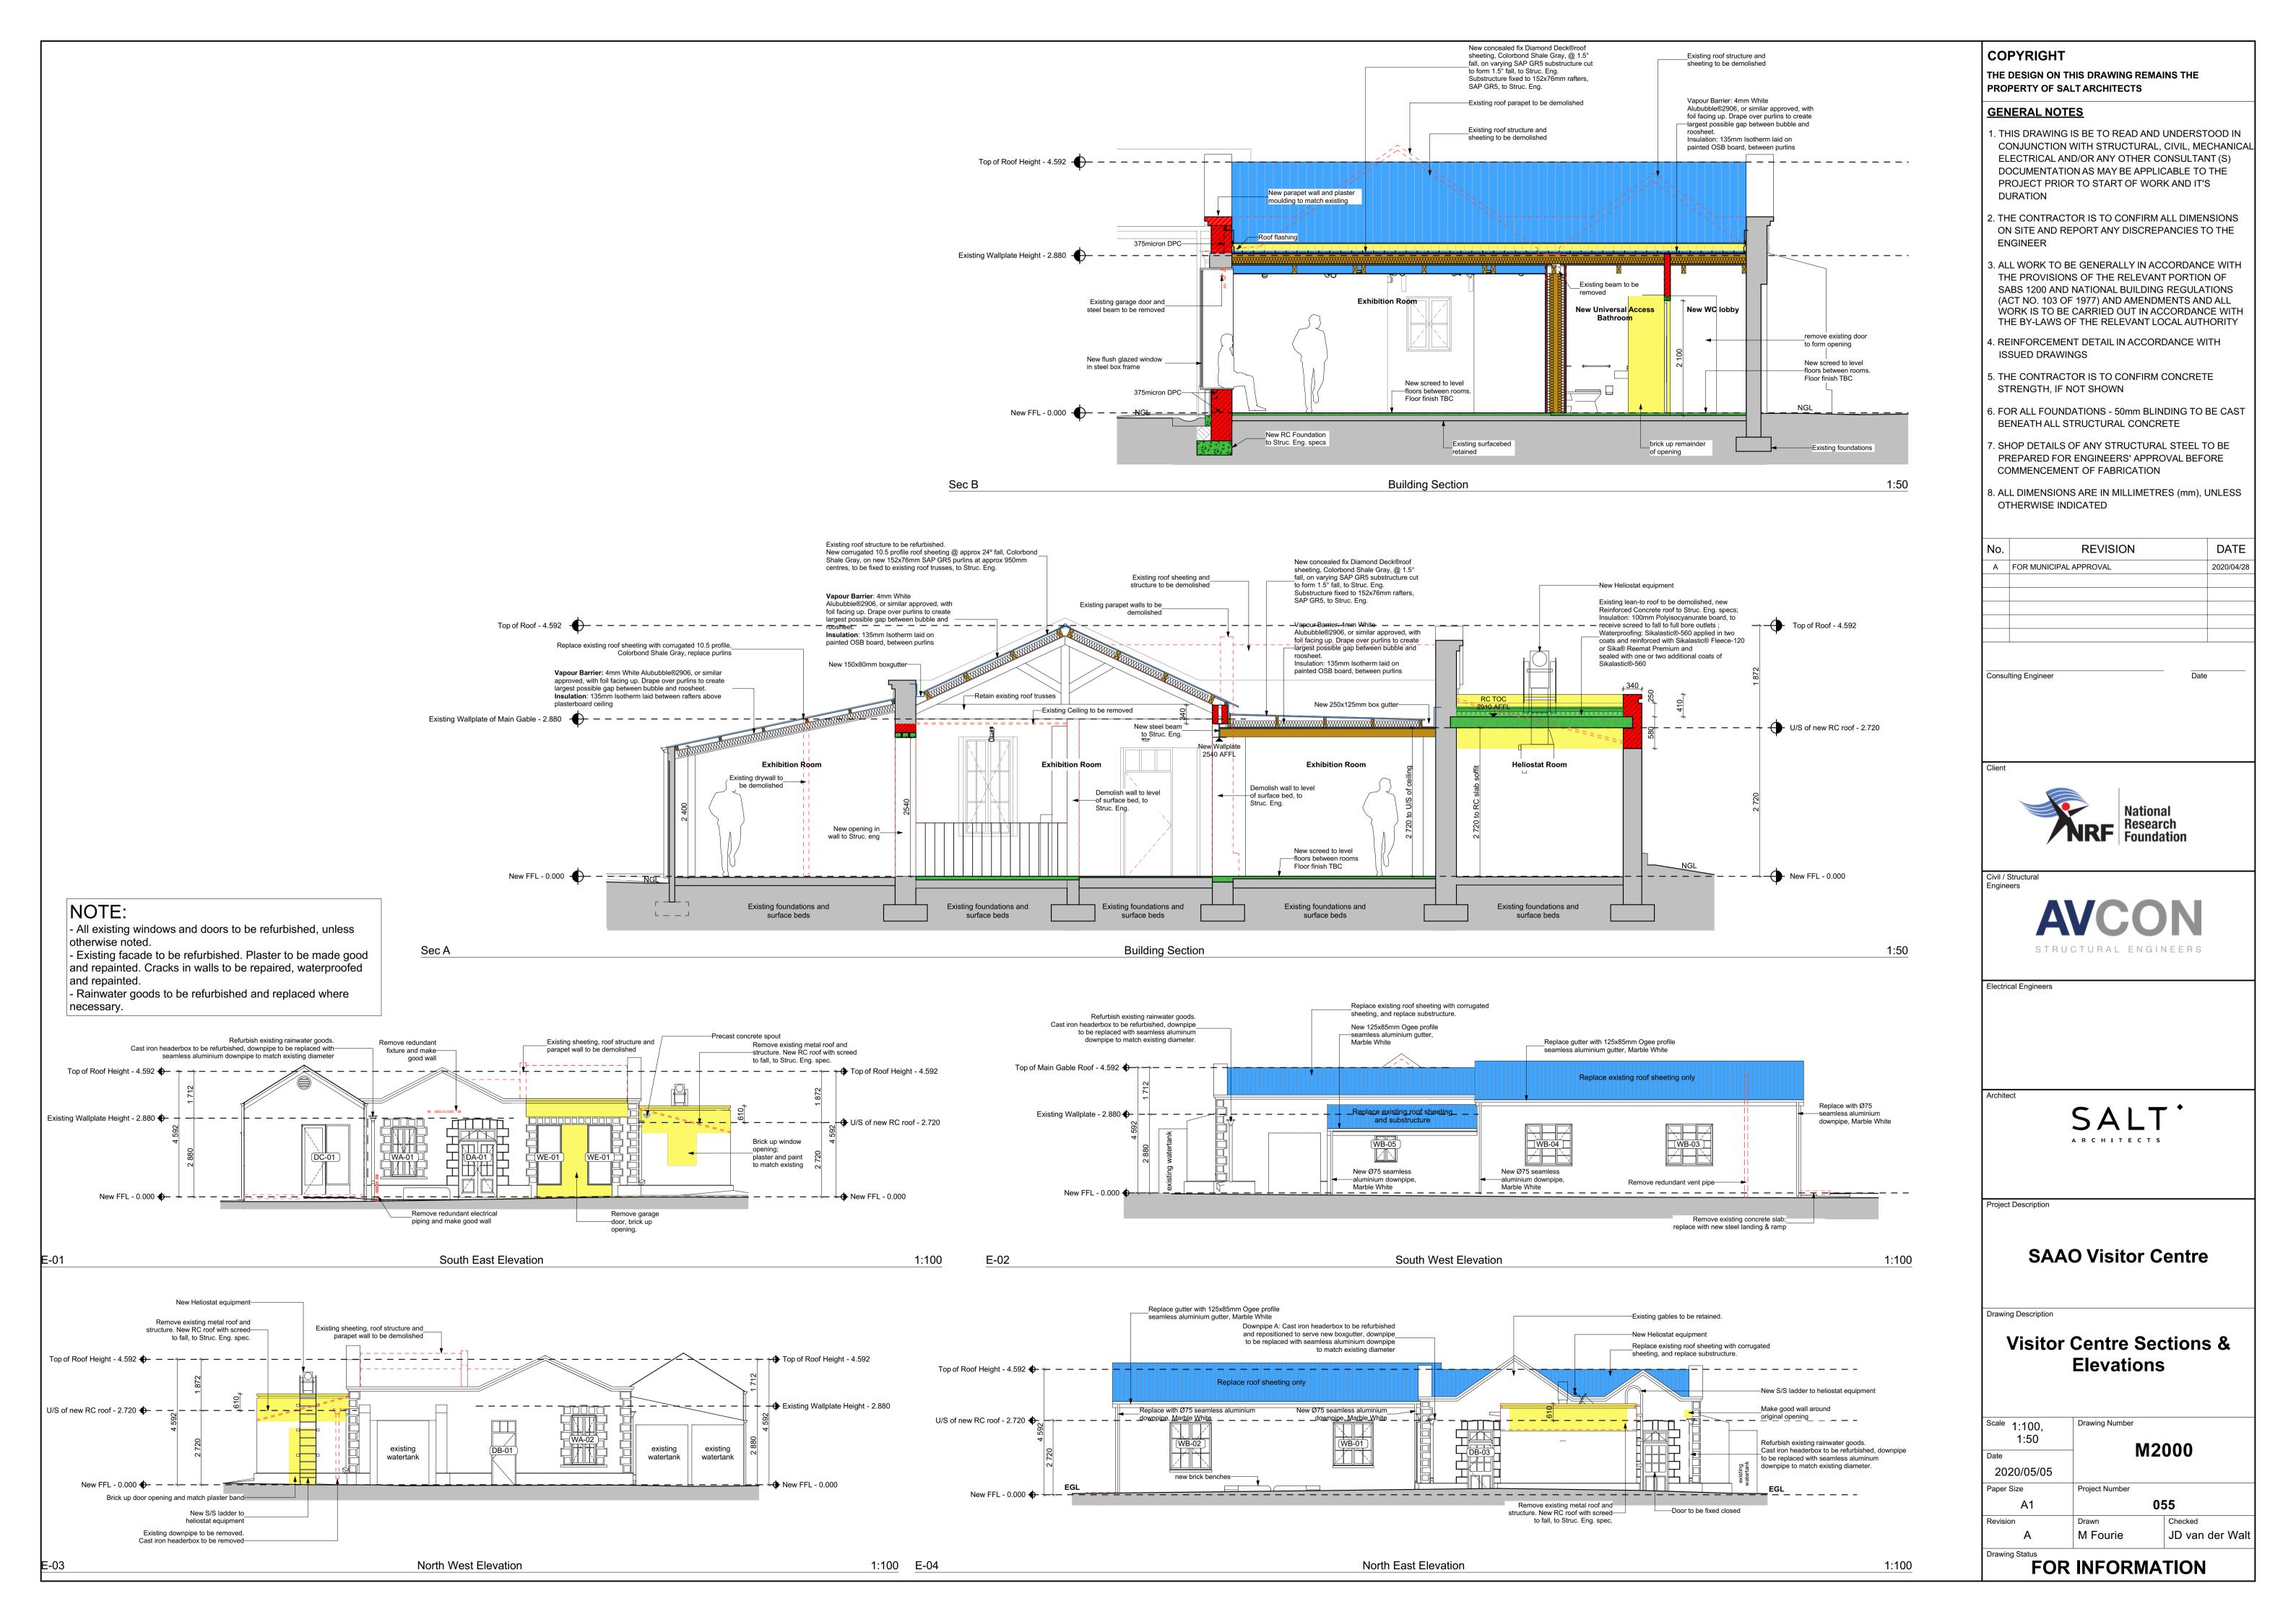

Consulting Engineer



Civil / Structura



Electrical Engineers

nitect

SALT '

Project Description

## **SAAO Visitor Centre**

Drawing Descrip

## Site Plan

| Scale 1:1000,<br>1:250 | Drawing Number M1000 |                 |  |  |  |
|------------------------|----------------------|-----------------|--|--|--|
| Date                   |                      |                 |  |  |  |
| 2020/05/05             |                      |                 |  |  |  |
| Paper Size             | Project Number       |                 |  |  |  |
| A1                     | 05                   | 55              |  |  |  |
| Revision               | Drawn                | Checked         |  |  |  |
| Α                      | M Fourie             | JD van der Walt |  |  |  |

FOR INFORMATION





| Door Schedule                  |                                                                                                                                                                                                                                                                 |                                                                                                                                                                                                                                                                 |                                                                                                                                                                                                                  |