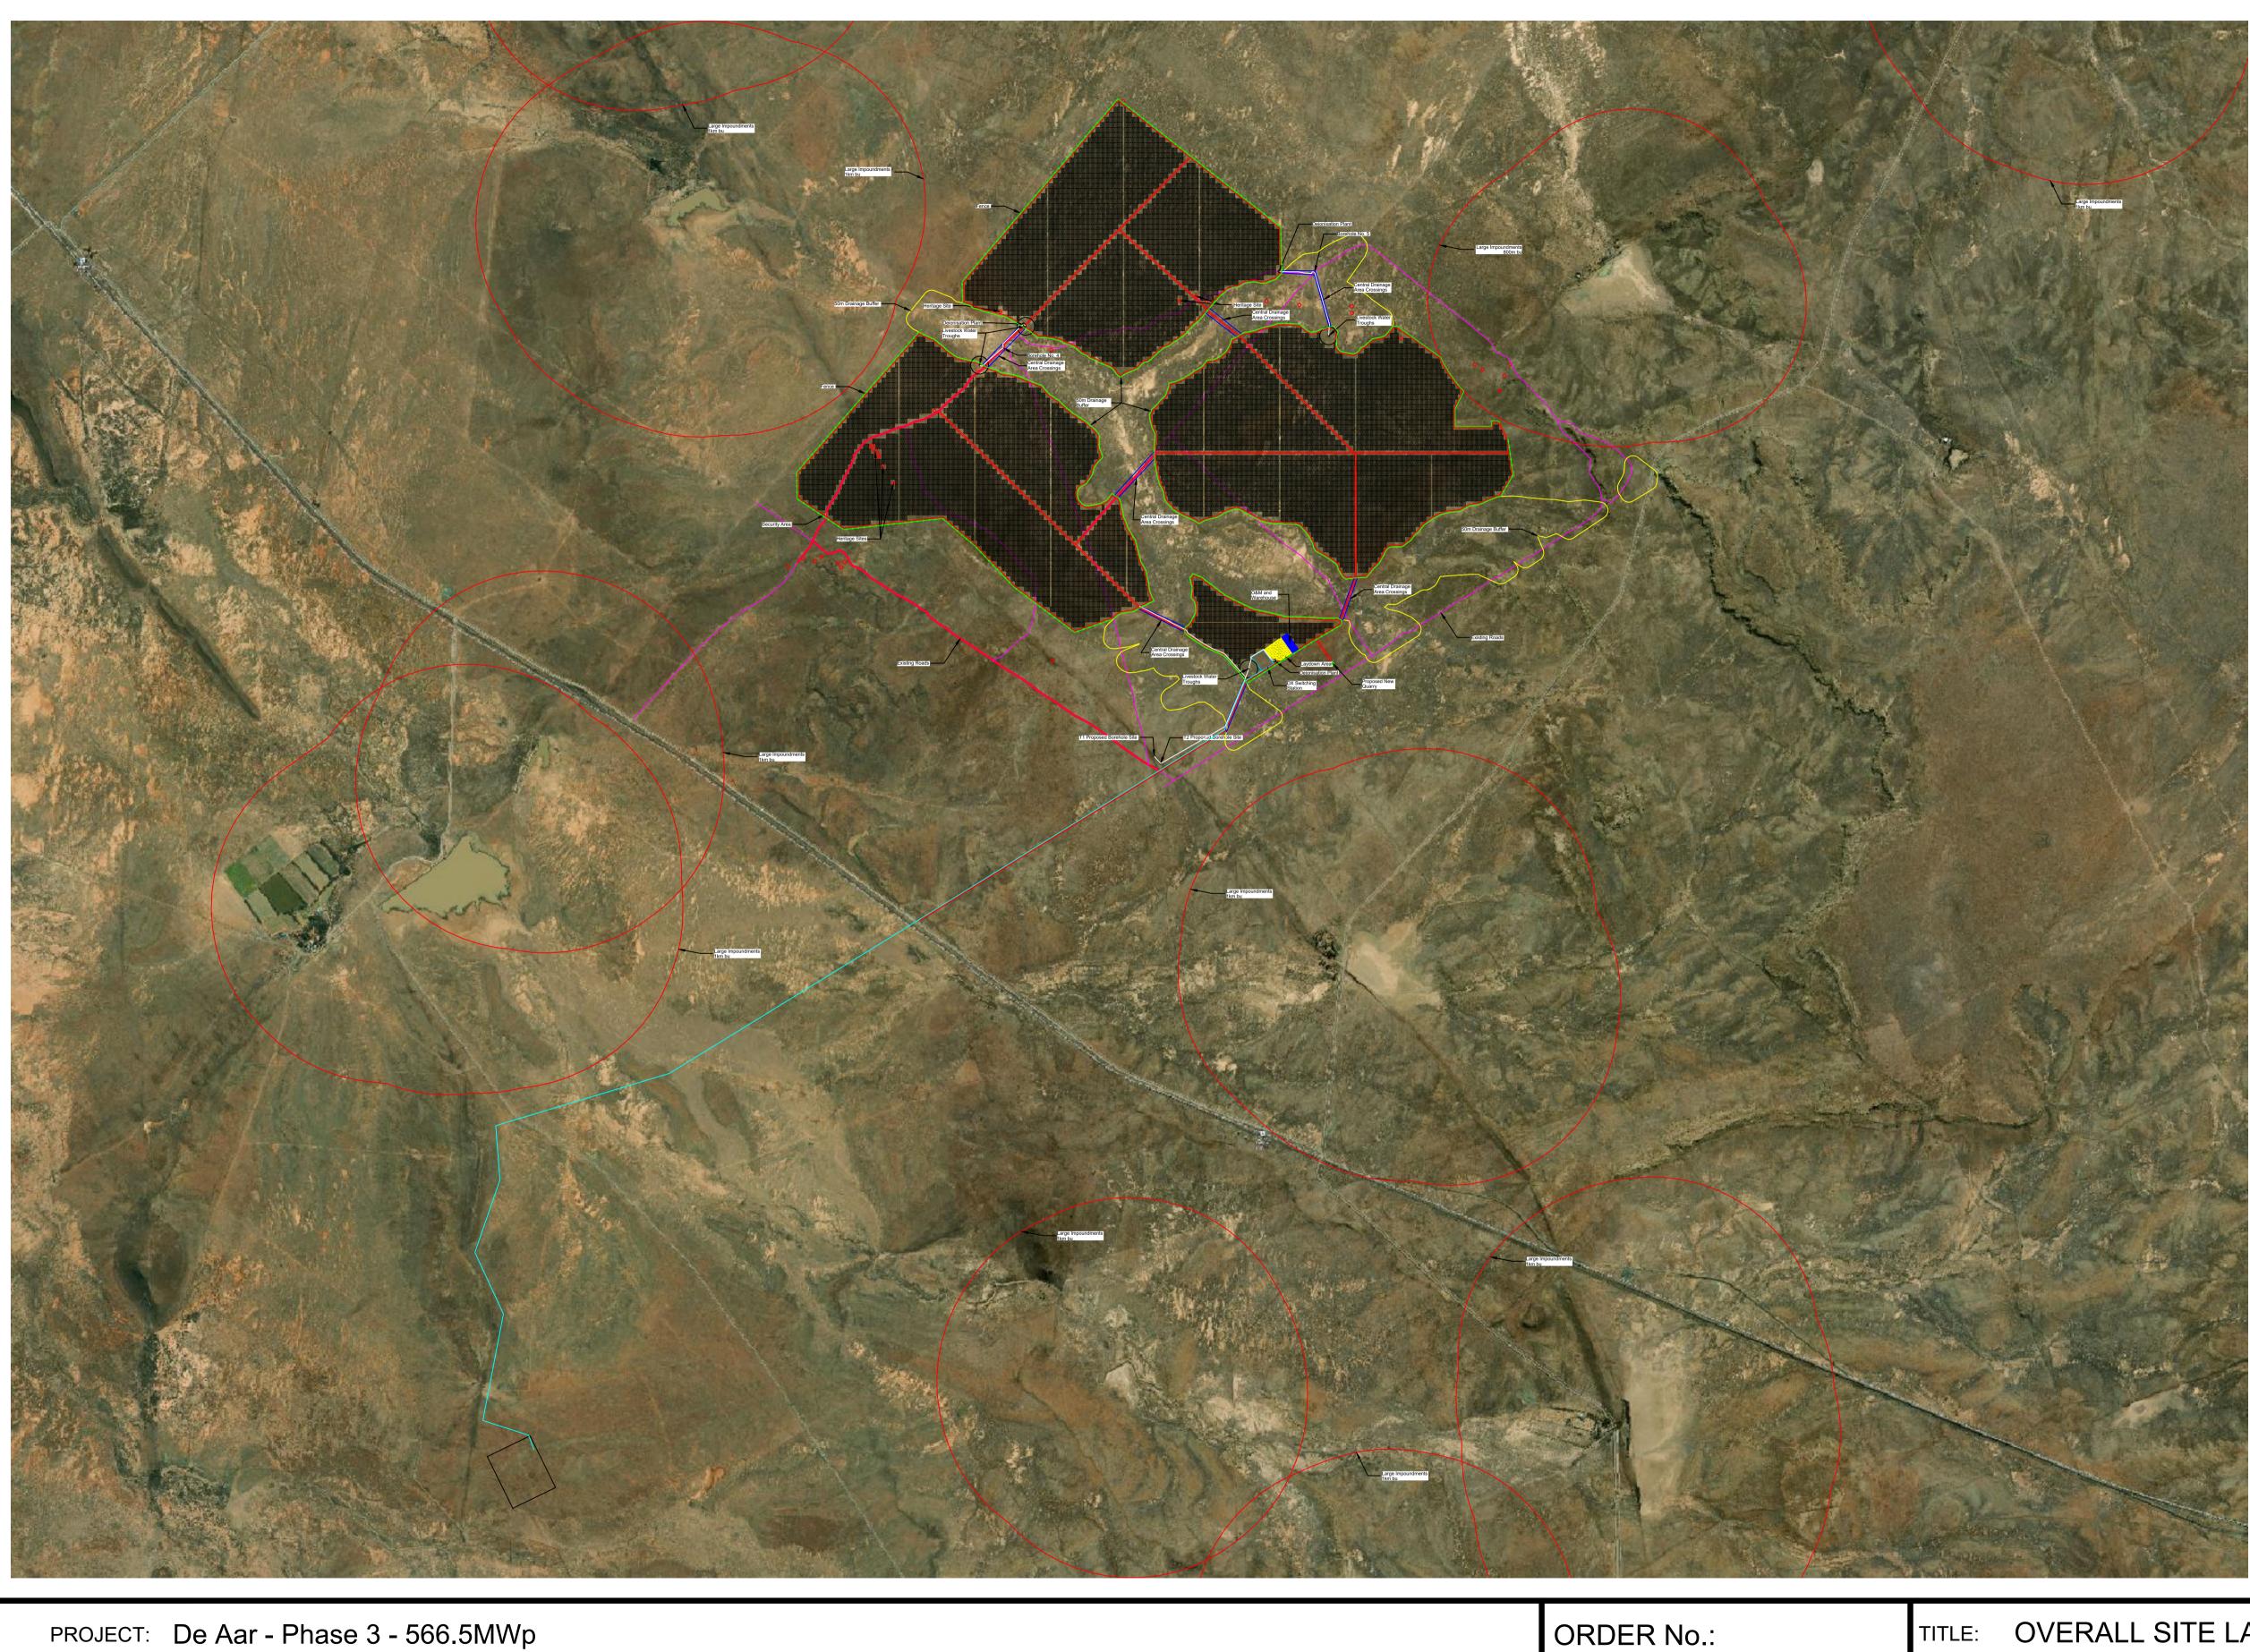

## LEGEND

|              | PV AREA                                                                                  |
|--------------|------------------------------------------------------------------------------------------|
|              | 50m DRAINAGE BUFFER                                                                      |
| -000         | FENCE LINE                                                                               |
|              | MODULE PV TABLE                                                                          |
|              | SITE ROADS<br>(MV CABLE ROUTES & MV STATIONS TO<br>FOLLOWS MAIN ROADS WITHIN PV FIELDS.) |
|              | HERITAGE SITES                                                                           |
|              | EXISTING ROADS                                                                           |
| 0            | LIVESTOCK WATER TROUGHS                                                                  |
| 0            | DEIONISATION PLANT                                                                       |
| (WHITE LINE) | WATER PIPES                                                                              |
|              |                                                                                          |
|              |                                                                                          |
|              |                                                                                          |

## PLANT DETAILS

| PV MODULE TYPE               | JINKO SOLAR, BIFACIAL,<br>JKM560MM-72-HL4-BDVP |
|------------------------------|------------------------------------------------|
| PV MODULE POWER              | 560Wp                                          |
| PV MODULE DIMENSIONS         | 2274X1134X30mm                                 |
| INVERTER MANUFACTURER TYPE   | -                                              |
| INVERTER MODEL               | -                                              |
| INVERTER RATING (25°C)       | -kVA                                           |
| INVERTER RATING (40°C)       | -kVA                                           |
|                              |                                                |
| SYSTEM INFO                  |                                                |
| SYSTEM TYPE                  | SINGLE AXIS TRACKER                            |
| SYSTEM VOLTAGE               | -                                              |
| PV TABLE CONFIGURATION       | 2P                                             |
| PITCH                        | 9.55m                                          |
| ROW TO ROW CLEARANCE         | ~4,9m                                          |
| ROAD WIDTH                   | 8m                                             |
| MODULES IN SERIES PER STRING | 26                                             |
| PANELS PER TABLE             | 52                                             |
| TOTAL NO. OF PV STRINGS      | 38908                                          |
| TOTAL NO. OF PV MODULES      | 1011608                                        |
| TOTAL NO. OF INVERTERS       | -                                              |
| TOTAL NO. OF MV STATIONS     | -                                              |
| PLANT DC POWER (25°C)        | 566.5MWp                                       |
| PLANT AC POWER (25°C)        | -                                              |
| PLANT AC POWER (40°C)        | -                                              |
| DC/AC RATIO (25°C/25°C)      | -                                              |
| DEVELOPMENT AREA             | 6390074,4092 m2                                |

## ERALL SITE LAYOUT

AL SIGN OFF