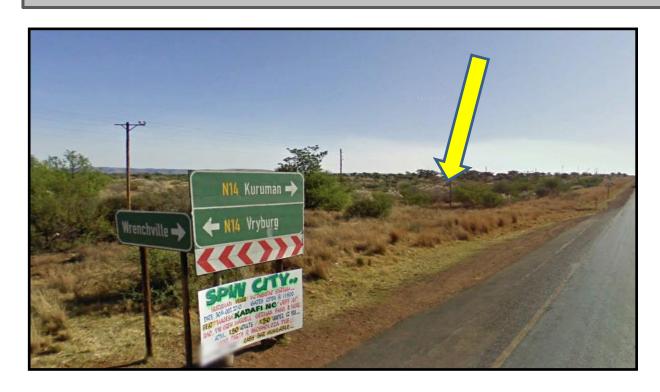

## SITE PHOTOGRAPHS – ASSMANG TRAINING COLLEGE, KURUMAN, NORTHEN CAPE

South-westerly view taken from the N14 towards the site (arrowed). Residential area of Wrenchville lies to the right of the N14.

Easterly view taken from the existing access road to the site.