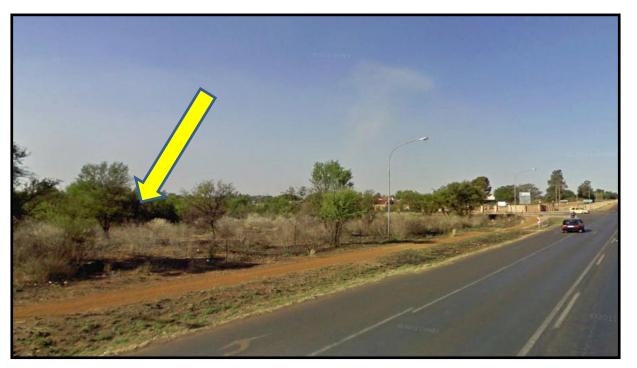

North-easterly view taken from the N14 towards the access road of Wrenchville residential. The Assmang housing development lies to the left of the N14 (arrowed).

Easterly view taken from the existing access road running along the eastern site boundary. The access to the Kuruman Golf club which lies tot he south of the site is visible in the immediate foreground.