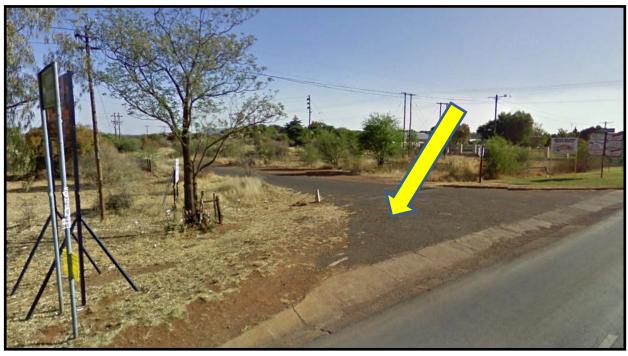

## SITE PHOTOGRAPHS – ASSMANG TRAINING COLLEGE, KURUMAN, NORTHEN CAPE

Easterly view taken from the N14 towards the site (arrowed).

Westerly view taken from the N14. Site boundary visible to the left with the existing access road (arrowed) to the right and the Eldorado hotel beyond that.