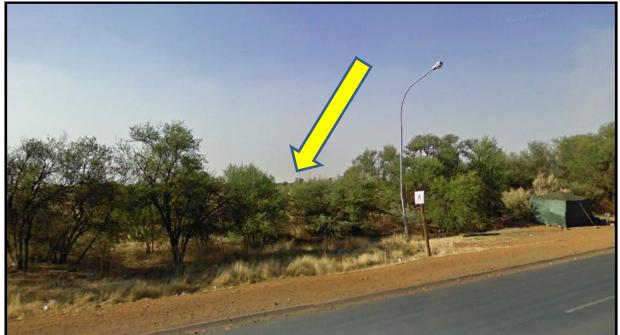

## SITE PHOTOGRAPHS – ASSMANG TRAINING COLLEGE, KURUMAN, NORTHEN CAPE

Easterly view taken from the N14 towards the site (arrowed).

Westerly view taken from the N14. Site boundary visible to the left with the existing access road (arrowed) to the right and the Eldorado hotel beyond that.