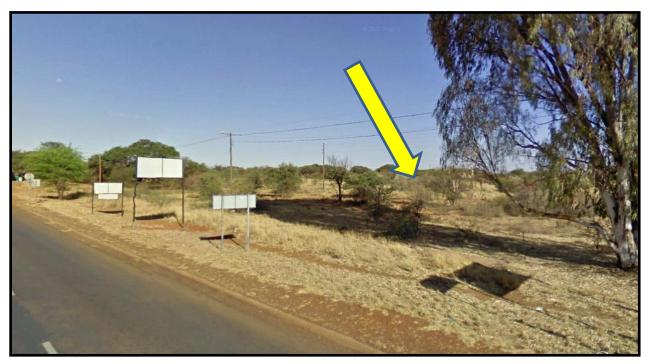

## SITE PHOTOGRAPHS – ASSMANG TRAINING COLLEGE, KURUMAN, NORTHEN CAPE

Easterly view taken from the N14 towards the site (arrowed).

Westerly view taken from the N14. Site boundary visible to the left with the existing access road (arrowed) to the right and the Eldorado hotel beyond that.