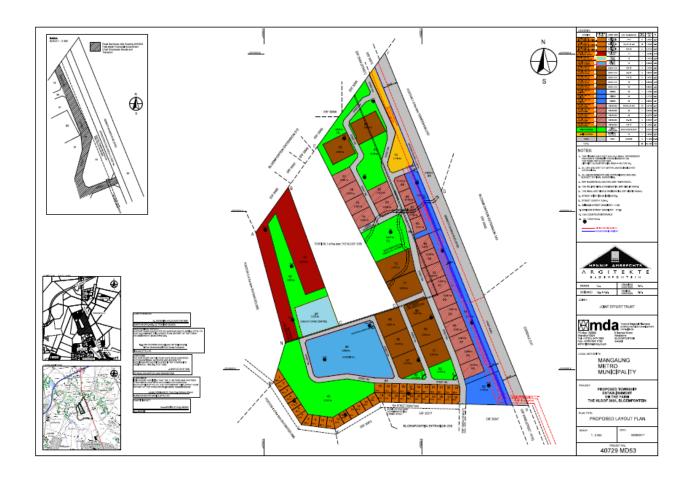

|                                                                                             |
| THE FARM THE KLOOF NO 2021, DISTRICT BLOOMFONTEIN, PROVINCE FREE STATE CERT, OF CONSOLIDATED TITLE NO 1-13450-1860 | . IN EXTENT: 48,1106 (FORTY NINE COMMA ONE ONE MAUGHT SIX) HECTARES HELD BY                 |

Receipt Details
Transfer Duty Reference Mumber T0801913027Receipt Armium # 758825.00





A.D. LIKHI - A19

REF. NO: TOE019/3C7

v 2015.01.00

age 001/001







### **AKTEUITMAKERSERTIFIKAAT**

Ek, die ondergetekende,

#### ROUX BARRY CLOETE

in my hoedanigheid as Transportbesorger te Bloemfontein sertifiseer hiermee dat die uitklaringsertifikaat te BLOEMFONTEIN geteken is.

GETEKEN to BLOEMFONTEIN op 29 APRIL 2016

R B CLOETE TRANSPORTBESORGER

A.D. LIKHT A19















### 5. Power of attorney

#### POWER OF ATTORNEY/PROXY

We, the undersigned property owner(s);

#### JUMALI INVESTMENTS PTY LTD (REGISTRATION NO: 201403358507)

#### THE LAWFUL LANDOWNER OF THE FARM THE KLOOF 2921, BLOEMFONTEIN, FREE STATE

Nominate, constitute and hereby appoint

Mr. H Lambrechts (ID No. 5410215005089) and/or HENNIE LAMBRECHTS ARGITEKTE BLOEMFONTEIN

With the power of substitution to be my/our lawful agent in my name, place and to handle all aspects in our stead, sign all relevant documents on our behalf as the Applicant, pertaining to the application(s) for;

THE APPLICATION TO DESTEA FREE STATE, FOR ENVIRONMENTAL AUTHORISATION FOR THE PROPOSED TOWNSHIP DEVELOPMENT ON THE FARM THE KLOOF 2921, BLOEMFONTEIN, FREE STATE

and in general to realize the proposed goals an