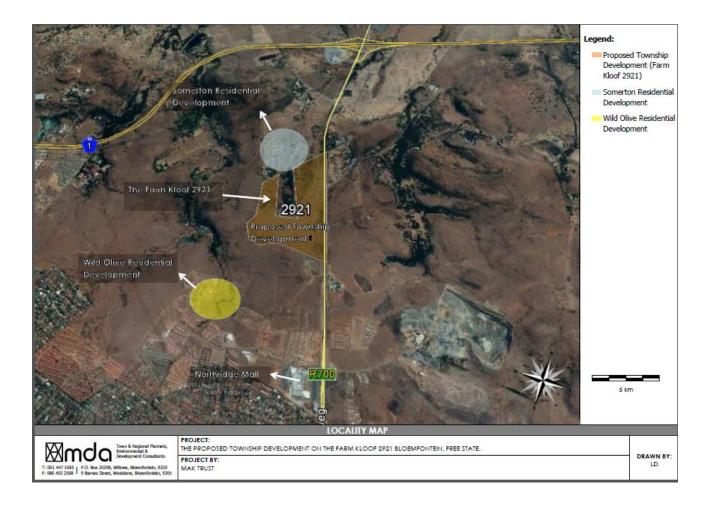

|                                                                                             |
| THE FARM THE KLOOF NO 2021, DISTRICT BLOOMFONTEIN, PROVINCE FREE STATE CERT, OF CONSOLIDATED TITLE NO 1-13450-1860 | . IN EXTENT: 48,1106 (FORTY NINE COMMA ONE ONE MAUGHT SIX) HECTARES HELD BY                 |

Receipt Details
Transfer Duty Reference Mumber T0801913027Receipt Armium # 758825.00





A.D. LIKHI - A19

REF. NO: TOE019/3C7

v 2015.01.00

age 001/001







### **AKTEUITMAKERSERTIFIKAAT**

Ek, die ondergetekende,

#### ROUX BARRY CLOETE

in my hoedanigheid as Transportbesorger te Bloemfontein sertifiseer hiermee dat die uitklaringsertifikaat te BLOEMFONTEIN geteken is.

GETEKEN to BLOEMFONTEIN op 29 APRIL 2016

R B CLOETE TRANSPORTBESORGER

A.D. LIKHT A19















### 5. Power of attorney

#### POWER OF ATTORNEY/PROXY

We, the undersigned property owner(s);

#### JUMALI INVESTMENTS PTY LTD (REGISTRATION NO: 201403358507)

#### THE LAWFUL LANDOWNER OF THE FARM THE KLOOF 2921, BLOEMFONTEIN, FREE STATE

Nominate, constitute and hereby appoint

Mr. H Lambrechts (ID No. 5410215005089) and/or HENNIE LAMBRECHTS ARGITEKTE BLOEMFONTEIN

With the power of substitution to be my/our lawful agent in my name, place and to handle all aspects in our stead, sign all relevant documents on our behalf as the Applicant, pertaining to the application(s) for;

THE APPLICATION TO DESTEA FREE STATE, FOR ENVIRONMENTAL AUTHORISATION FOR THE PROPOSED TOWNSHIP DEVELOPMENT ON THE FARM THE KLOOF 2921, BLOEMFONTEIN, FREE STATE

and in general to realize the proposed goals and wh