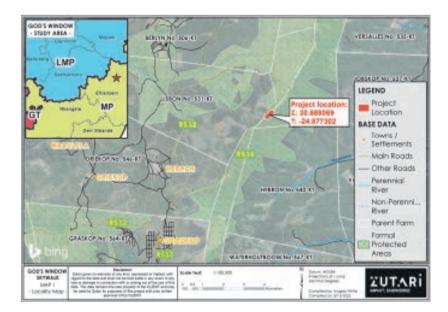

## LOCATION

The project is proposed at God's Window on the remainder of the farm De Houtbosch 503 KT and Portion 2 of the farm Lisbon 531 KT. This is in the Thaba Chweu Local Municipality in the Ehlanzeni District Municipality of the Mpumalanga Province.

Protšeke ye e šišintšwe kua God's Window go polase ye e šetšego ya De Houtbosch 503 KT le Karolo ya bobedi ya polase ya Lisbon 531 KT. Wo ke Mmasepala wa Selegae wa Thaba Chweu ka Mmasepaleng wa Selete wa Ehlanzeni wa Profense ya Mpumalanga.