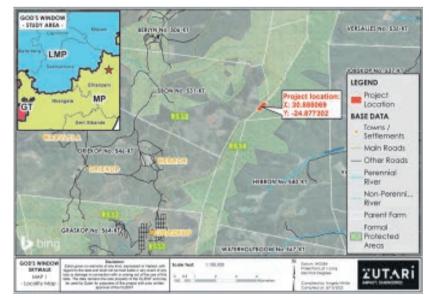

## LOCATION

The project is proposed at God's Window on the remainder of the farm De Houtbosch 503 KT and Portion 2 of the farm Lisbon 531 KT. This is in the Thaba Chweu Local Municipality in the Ehlanzeni District Municipality of the Mpumalanga Province.

Protšeke ye e šišintšwe kua God's Window go polase ye e šetšego ya De Houtbosch 503 KT le Karolo ya bobedi ya polase ya Lisbon 531 KT. Wo ke Mmasepala wa Selegae wa Thaba Chweu ka Mmasepaleng wa Selete wa Ehlanzeni wa Profense ya Mpumalanga.