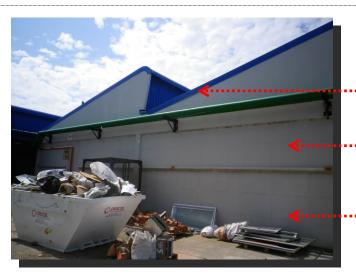

## Photo: C6:

#### **Northern View:**

Existing building 7.

Roof cover between buildings 7 & 9.

High level, industrial type steel framed windows.

 $034\_08\_Annexure~C:~Photographs~of~the~existing~affected~building~-~1474~South~Coast~Road,~Mobeni:$ 