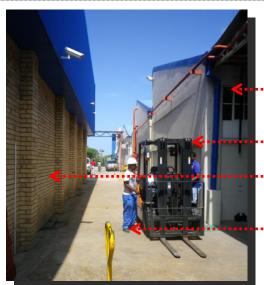

### Photo: C4:

#### **Eastern View:**

Existing building 7.

Painted roof sheeting, with matching roof cladding. Saw-tooth roof profile.

Plaster & painted walls.

Existing Pharmaceutical factory. Existing building 4.