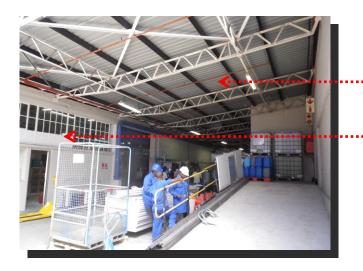

#### Photo: C3:

#### **North East View:**

Existing building 7.

Painted roof sheeting, with matching roof cladding.

Existing store room.

Plaster & painted walls.

Position of the proposed new building.

Existing passage access route.