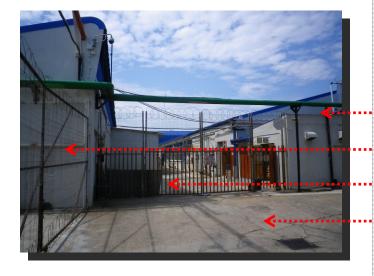

## Photo: C9:

#### **South Western View:**

Existing building 7.

Existing building 4.

Existing building 7.

Position for the new building.

Existing service driveway.