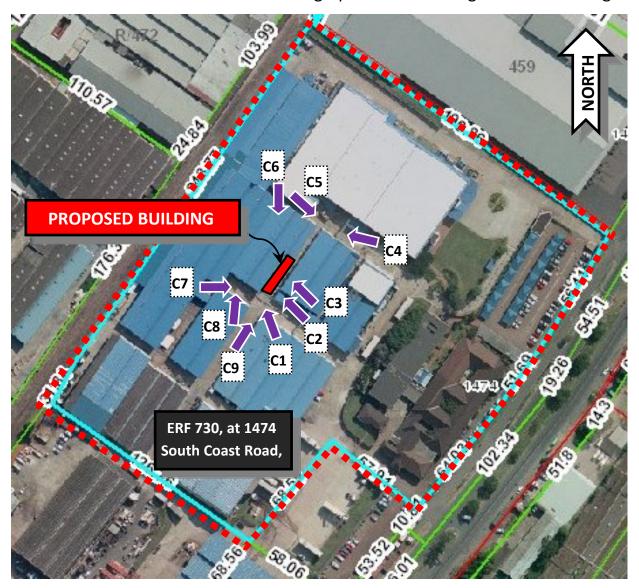

### Photo: C1:

#### **North East View:**

Existing building 7.

Painted roof sheeting, with matching roof cladding.

Plaster & painted walls.

Position of the proposed new building.