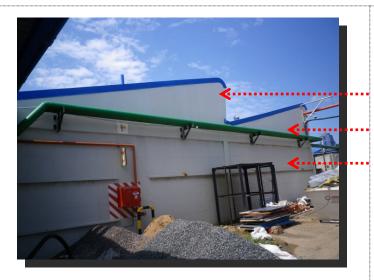

#### Photo: C5:

#### **North Western View:**

Existing building 7.

High level, industrial type steel framed windows.

Building 7.

Existing Pharmaceutical factory.

Existing service driveway.