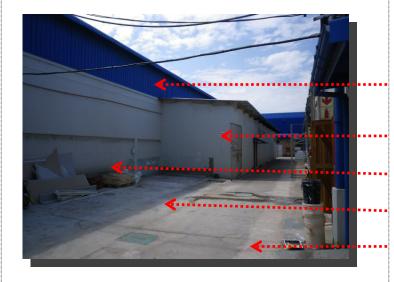

#### Photo: C2:

#### **North East View:**

Existing building 7.

Painted roof sheeting, with matching roof cladding at clerestory level.

Plaster & painted walls.

Position of the proposed new building.