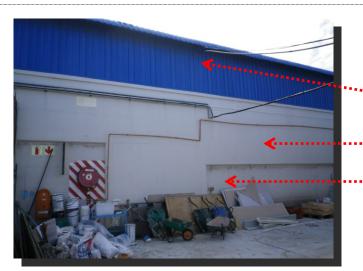

### Photo: C1:

#### **North East View:**

Existing building 7.

Painted roof sheeting, with matching roof cladding.

Plaster & painted walls.

Position of the proposed new building.