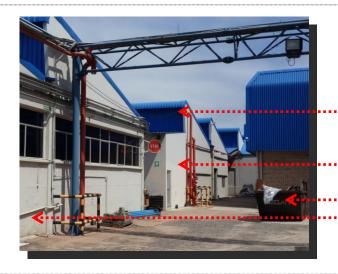

#### Photo: C3:

#### **North East View:**

Existing building 7.

Painted roof sheeting, with matching roof cladding.

Existing store room.

Plaster & painted walls.

Position of the proposed new building.

Existing passage access route.