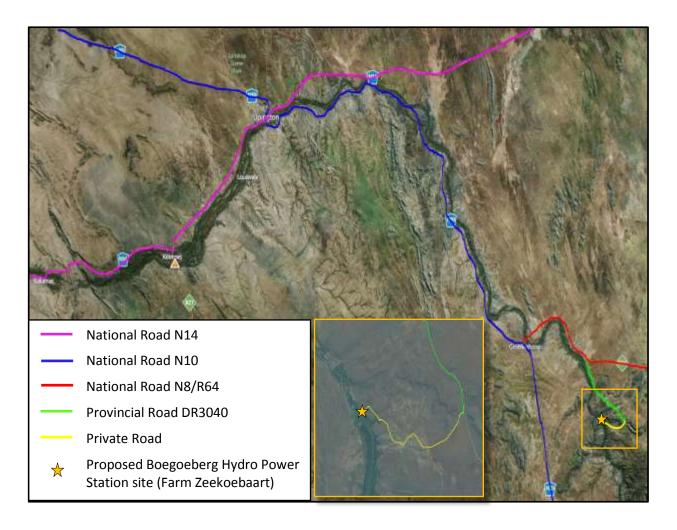

# I, Dr Wayne Duff-Riddell, declare that

- I act as the independent specialist in this application
- I will perform the work relating to the application in an objective manner, even if this results in views and findings that are not favourable to the applicant;
- I declare that there are no circumstances that may compromise my objectivity in performing such work;
- I have expertise in conducting the specialist report relevant to this application, including knowledge of the
   Act, regulations and any guidelines that have relevance to the proposed activity;
- I will comply with the Act, regulations and all other applicable legislation;
- I have no, and will not engage in, conflicting interests in the undertaking of the activity;
- I undertake to disclose to the applicant and the competent authority all material information in my
  possession that reasonably has or may have the potential of influencing any decision to be taken with
  respect to the application by the competent authority; and the objectivity of any report, plan or document to
  be prepared by myself for submission to the competent authority;
- all the particulars furnished by me in this form are true and correct; and
- I realise that a false declaration is an offence in terms of Regulation 71 and is punishable in terms of section
   24F of the Act.