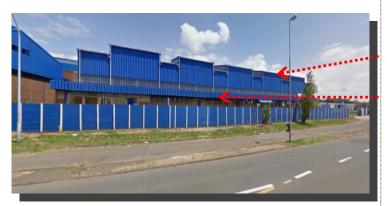

#### Photo: D5:

**South Western View along South Coast** Road:

ERF 835 of Mobeni

Cipla Medpro site North East bound carriage way.

South West bound carriage way.

#### Photo: D6:

**North Easter View along South Coast** Road:

ERF 5 of Mobeni Cipla Medpro site

North East bound carriage way.

South West bound carriage way.