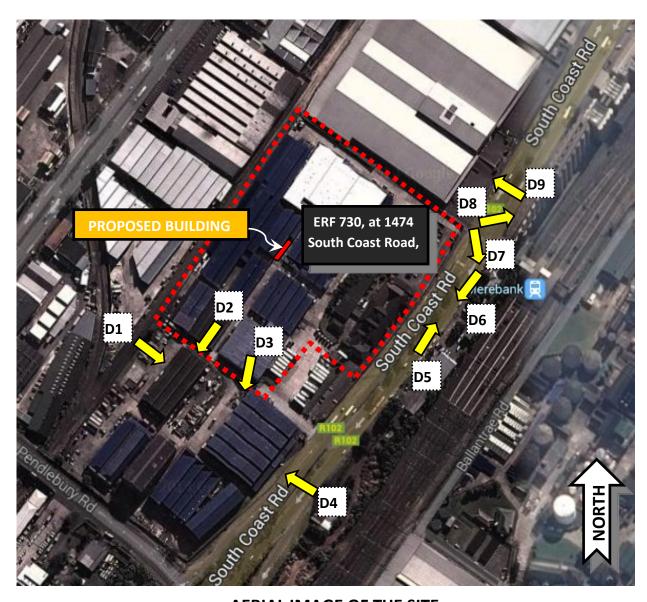

## **AERIAL IMAGE OF THE SITE**

Proposed New Building

D1

Photograph number

Direction Photograph was taken.