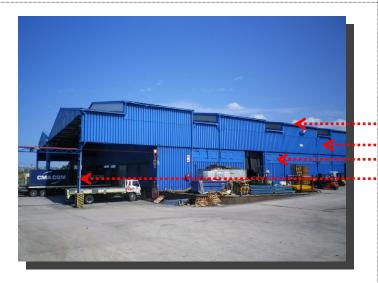

#### Photo: D3:

### **Northern View:**

Rem of 56 of Mobeni, 1496 South Coast Road.

Corrugated roof sheeting. IBR profile sheeting used as wall cladding. Painted steel framed windows Steel framed building.

Tel: 031-2661838 | email: info@kadesigns.co.za 2<sup>nd</sup> Floor, Master Builders Centre, 40 Essex Terrace, Westville P.O. Box 1324 Wandsbeck, 3631

#### Photo: D4:

South Eastern View: Rem of 56 of Mobeni, 1496 South Coast Road.

Corrugated roof sheeting. IBR profile sheeting used as wall cladding. Single storey office building – face-brick walls and steel framed windows.