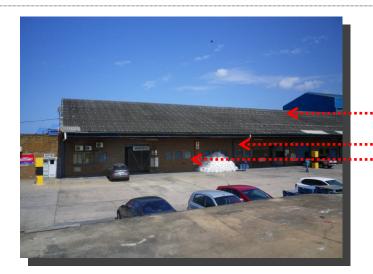

#### Photo: D1:

#### **North Western View:**

Rem of 438 of 1 of Mobeni, 1496 South Coast Road.

Asbestos corrugated roof sheeting.

Face-brick walls. Painted steel framed windows.