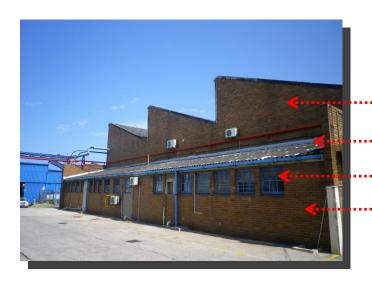

#### Photo: D1:

#### **North Western View:**

Rem of 438 of 1 of Mobeni, 1496 South Coast Road.

Asbestos corrugated roof sheeting.

Face-brick walls. Painted steel framed windows.

### Photo: D2:

#### **North Eastern View:**

Rem of 438 of 1 of Mobeni, 1496 South Coast Road.

Saw-tooth roof profile with parapet walls.

Asbestos corrugated roof sheeting.

Painted steel framed windows.

Face-brick walls.