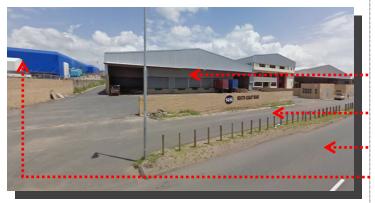

#### Photo: D3:

### **Northern View:**

Rem of 56 of Mobeni, 1496 South Coast Road.

Corrugated roof sheeting. IBR profile sheeting used as wall cladding. Painted steel framed windows Steel framed building.

Tel: 031-2661838 | email: info@kadesigns.co.za 2<sup>nd</sup> Floor, Master Builders Centre, 40 Essex Terrace, Westville P.O. Box 1324 Wandsbeck, 3631