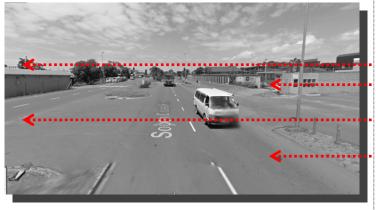

#### Photo: D5:

**South Western View along South Coast** Road:

ERF 835 of Mobeni

Cipla Medpro site North East bound carriage way.

South West bound carriage way.

#### Photo: D6:

**North Easter View along South Coast** Road:

ERF 5 of Mobeni Cipla Medpro site

North East bound carriage way.

South West bound carriage way.