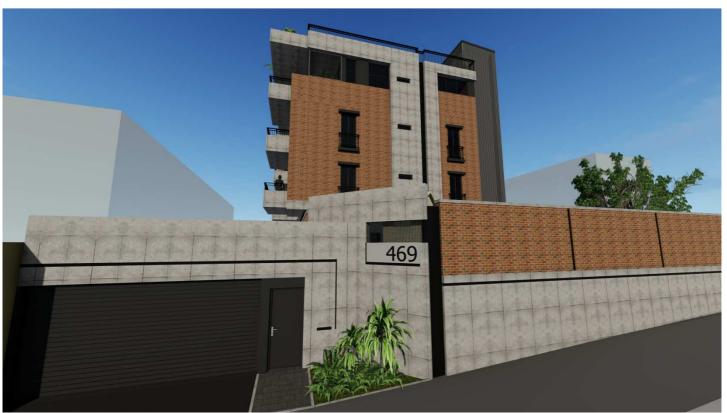

## walkersmitharchitects \*

View of the proposed new apartment building from the street (northeast).

View of the proposed new apartment building from the street (northeast).

NOTE: At the time of the artist impressions, the proposal had 3 storeys of apartments; an additional storey has since been added as per the building plans (Annexure D).