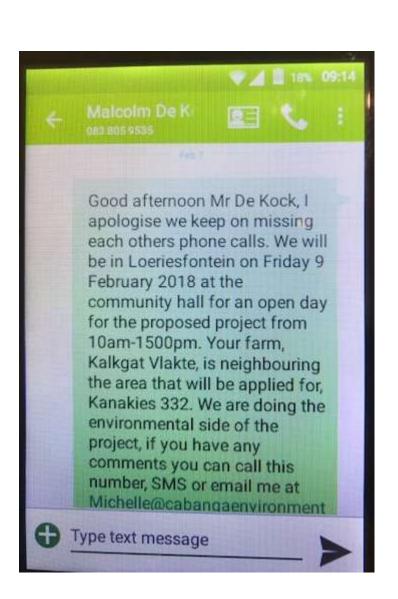

### 2.4 Public Meetings / Open Days

The Scoping Phase Public Meeting was held on 9<sup>th</sup> February 2018 at the Loeriesfontein Public Hall. The purpose of the meeting was to introduce the project to I&APs and explain the environmental authorisation process. All registered I&APs were notified of the meeting's date through the BIDs, posters and adverts. In addition, a reminder SMS was sent to all registered I&APs prior to the meeting.

Copies of the minutes were sent to all registered I&APs. Minutes were sent via e-mail and people who do not have access to e-mail were sent an SMS informing them that the minutes

are available and advising them where to find copies thereof. In addition, the minutes were uploaded onto the Cabanga website for download. Please refer to **Annexure VI** for a copy of the minutes and the associated presentation for the Scoping Phase Public Meeting.