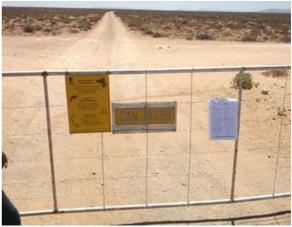

### 2.3.3 Notices / Posters

A2 posters, written in English and Afrikaans, informing people of the proposed activities, inviting I&APs to attend the public meeting and requesting I&APs to register were placed on the site boundary fence and at other public locations; including:

Please refer to **Annexure V** for a copy of the posters, and photographic evidence thereof.