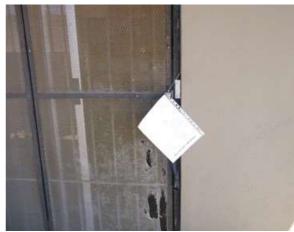

### 2.3.3 Notices / Posters

A2 posters, written in English and Afrikaans, informing people of the proposed activities, inviting I&APs to attend the public meeting and requesting I&APs to register were placed on the site boundary fence and at other public locations; including:

Please refer to **Annexure V** for a copy of the posters, and photographic evidence thereof.