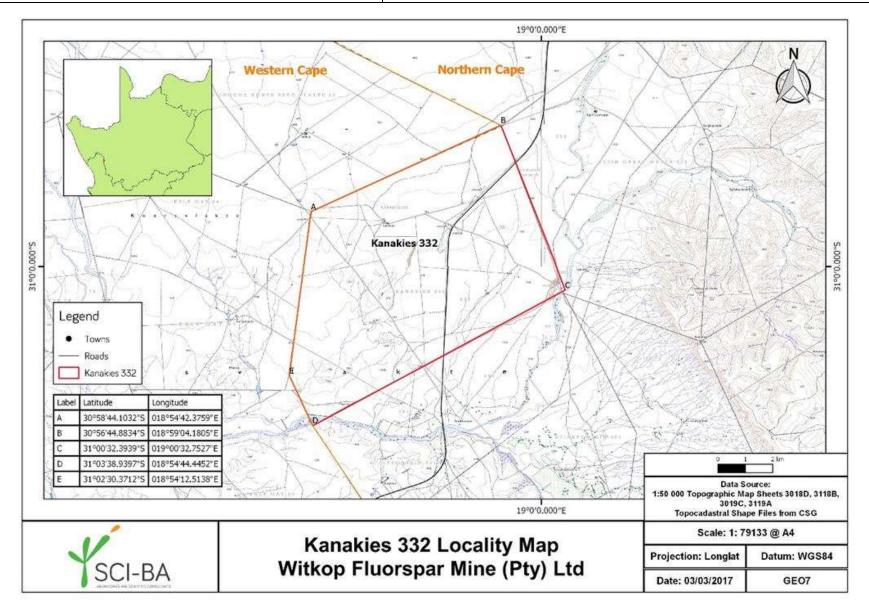

Witkop Fluorspar submitted an application for a Mining Right and associated Environmental Authorisation on the 9th March 2018. The application relates to the surface trench mining of Gypsum on Portion 0 (Remaining Extent) of the farm Kanakies 332, near Loeriesfontein, Northern Cape.