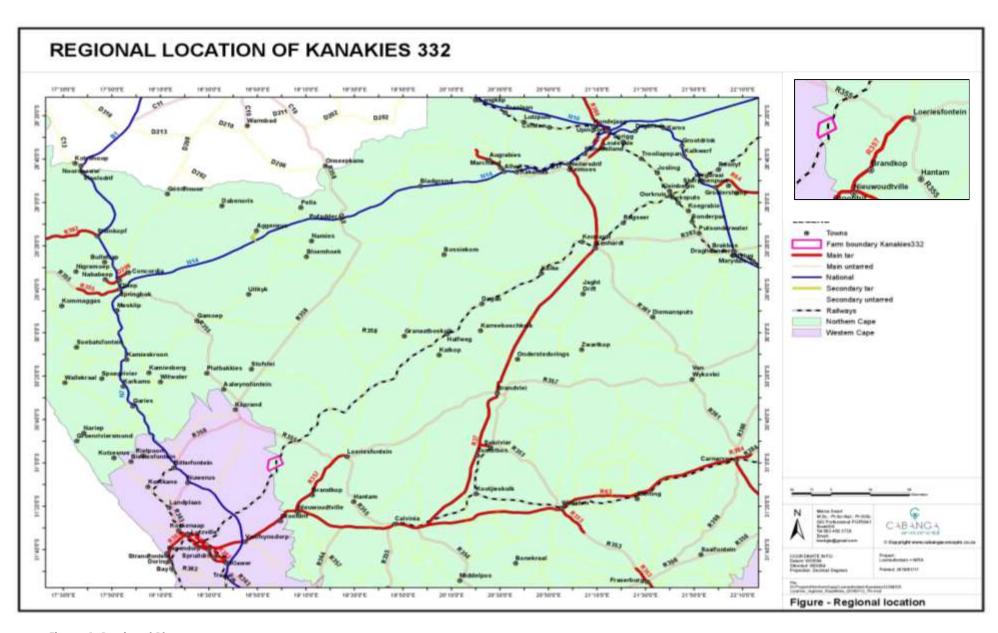

Witkop Fluorspar submitted an application for a Mining Right and associated Environmental Authorisation on the 9th March 2018. The application relates to the surface trench mining of Gypsum on Portion 0 (Remaining Extent) of the farm Kanakies 332, near Loeriesfontein, Northern Cape.