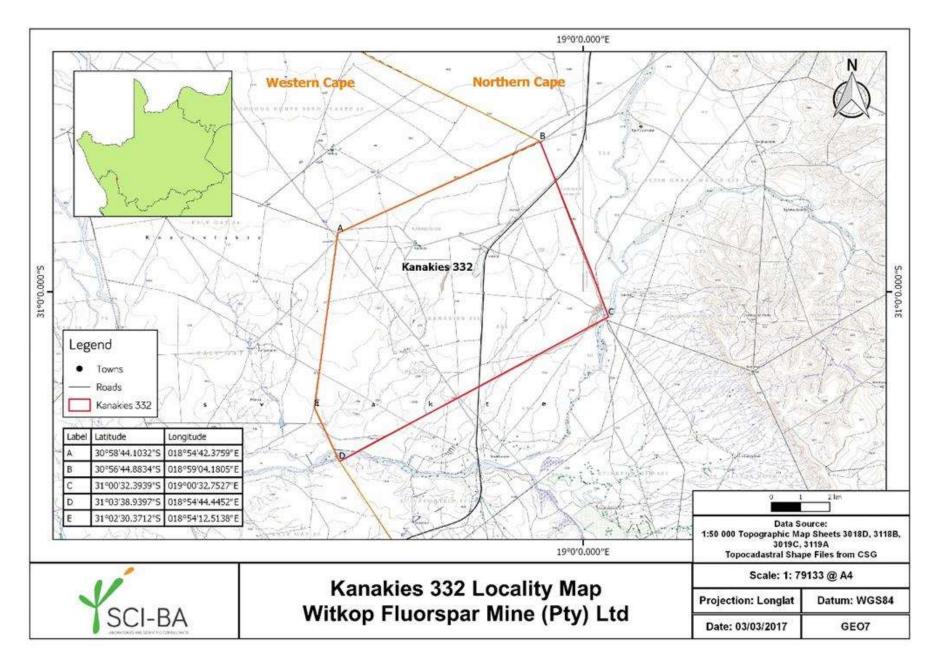

Witkop Fluorspar submitted an application for a Mining Right and associated Environmental Authorisation on the 9th March 2018. The application relates to the surface trench mining of Gypsum on Portion 0 (Remaining Extent) of the farm Kanakies 332, near Loeriesfontein, Northern Cape.