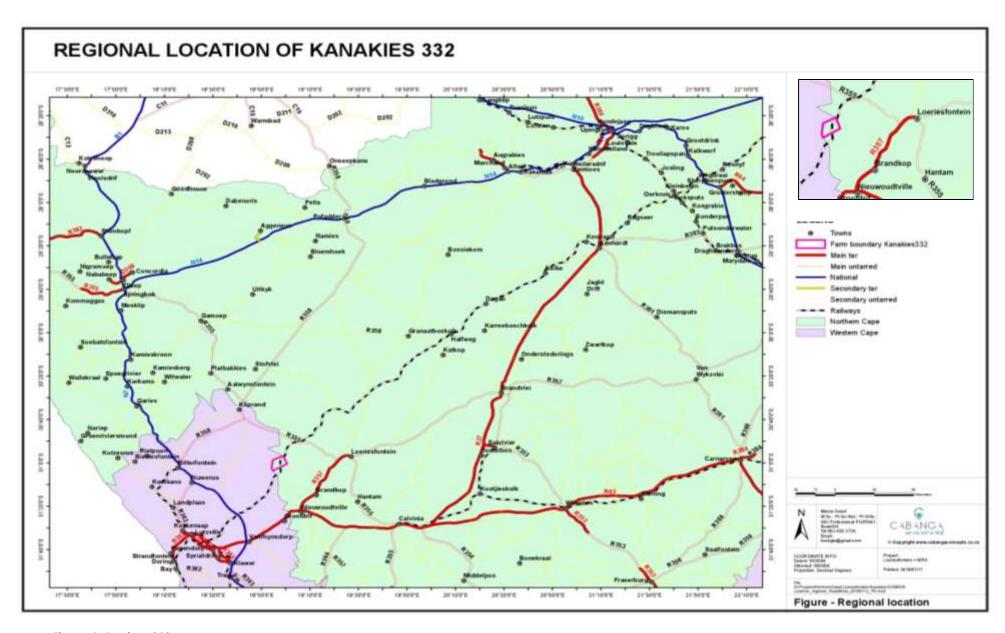

Witkop Fluorspar submitted an application for a Mining Right and associated Environmental Authorisation on the 9th March 2018. The application relates to the surface trench mining of Gypsum on Portion 0 (Remaining Extent) of the farm Kanakies 332, near Loeriesfontein, Northern Cape.