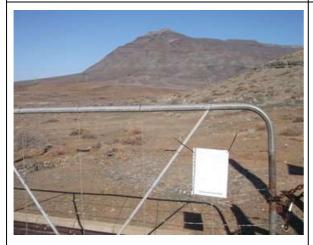

### 2.3.3 Notices / Posters

A2 posters, written in English and Afrikaans, informing people of the proposed activities, inviting I&APs to attend the public meeting and requesting I&APs to register were placed on the site boundary fence and at other public locations; including:

Please refer to **Annexure V** for a copy of the posters, and photographic evidence thereof.