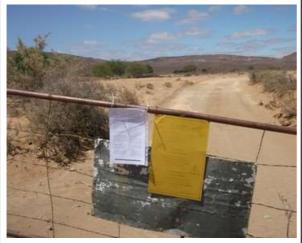

### 2.3.3 Notices / Posters

A2 posters, written in English and Afrikaans, informing people of the proposed activities, inviting I&APs to attend the public meeting and requesting I&APs to register were placed on the site boundary fence and at other public locations; including:

Please refer to **Annexure V** for a copy of the posters, and photographic evidence thereof.