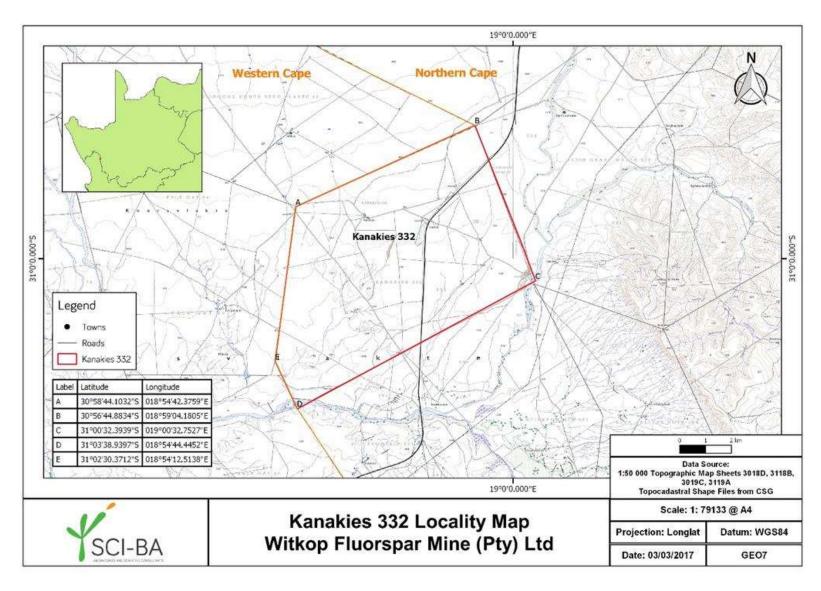

Witkop Fluorspar submitted an application for a Mining Right and associated Environmental Authorisation on the 9th March 2018. The application relates to the surface trench mining of Gypsum on Portion 0 (Remaining Extent) of the farm Kanakies 332, near Loeriesfontein, Northern Cape.

Table 1: Land Owners of the directly affected properties

| Farm Name    | Portion | Size (Ha)       | Owner                   |
|--------------|---------|-----------------|-------------------------|
| Kanakies 332 | 0 (RE)  | 7456.6974       | PPC Cement SA (Pty) Ltd |
|              | Total:  | 7456.6974<br>Ha |                         |