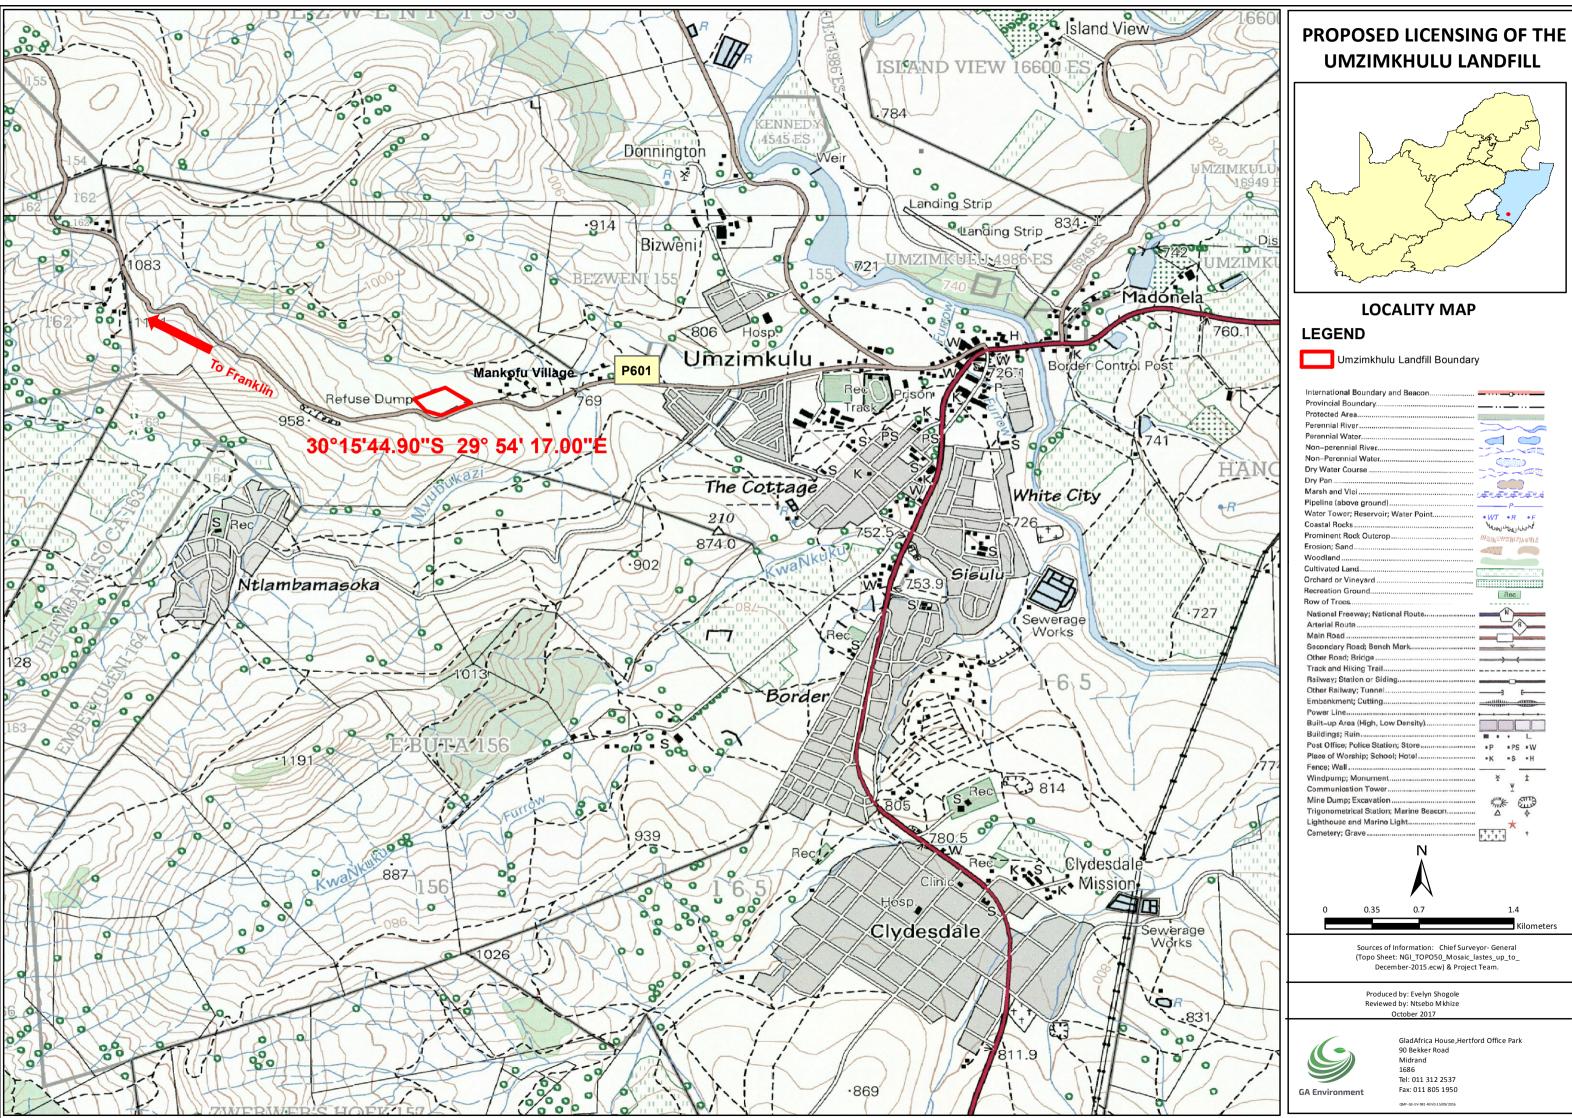

| International Boundary and Beacon      |
|----------------------------------------|
| Provincial Boundary                    |
| Protected Area                         |
| Perennial River                        |
| Perennial Water                        |
| Non-perennial River                    |
| Non-Perennial Water                    |
| Dry Water Course                       |
| Dry Pan                                |
| Marsh and Viei                         |
| Pipeline (above ground)                |
| Water Tower; Reservoir; Water Point    |
| Coastal Rocks                          |
| Prominent Rock Outcrop ///             |
| Erosion; Sand                          |
| Woodland                               |
| Cultivated Land                        |
| Orchard or Vineyard                    |
| Recreation Ground                      |
| Row of Trees                           |
| National Freeway; National Route       |
| Arterial Route                         |
| Main Road                              |
| Secondary Road; Bench Mark             |
| Other Road; Bridge                     |
| Track and Hiking Trail                 |
| Railway; Station or Siding             |
| Other Railway; Tunnel                  |
| Embankment; Cutting                    |
| Power Line                             |
| Built-up Area (High, Low Density)      |
| Buildings; Ruin                        |
| Post Office; Police Station; Store     |
| Place of Worship; School; Hotel        |
| Fence; Wall                            |
| Windpump; Monument                     |
| Communication Tower                    |
| Mine Dump; Excavation                  |
| Trigonometrical Station; Marine Beacon |
| Lighthouse and Marine Light            |
| Cemetery; Grave                        |
| N                                      |
|                                        |