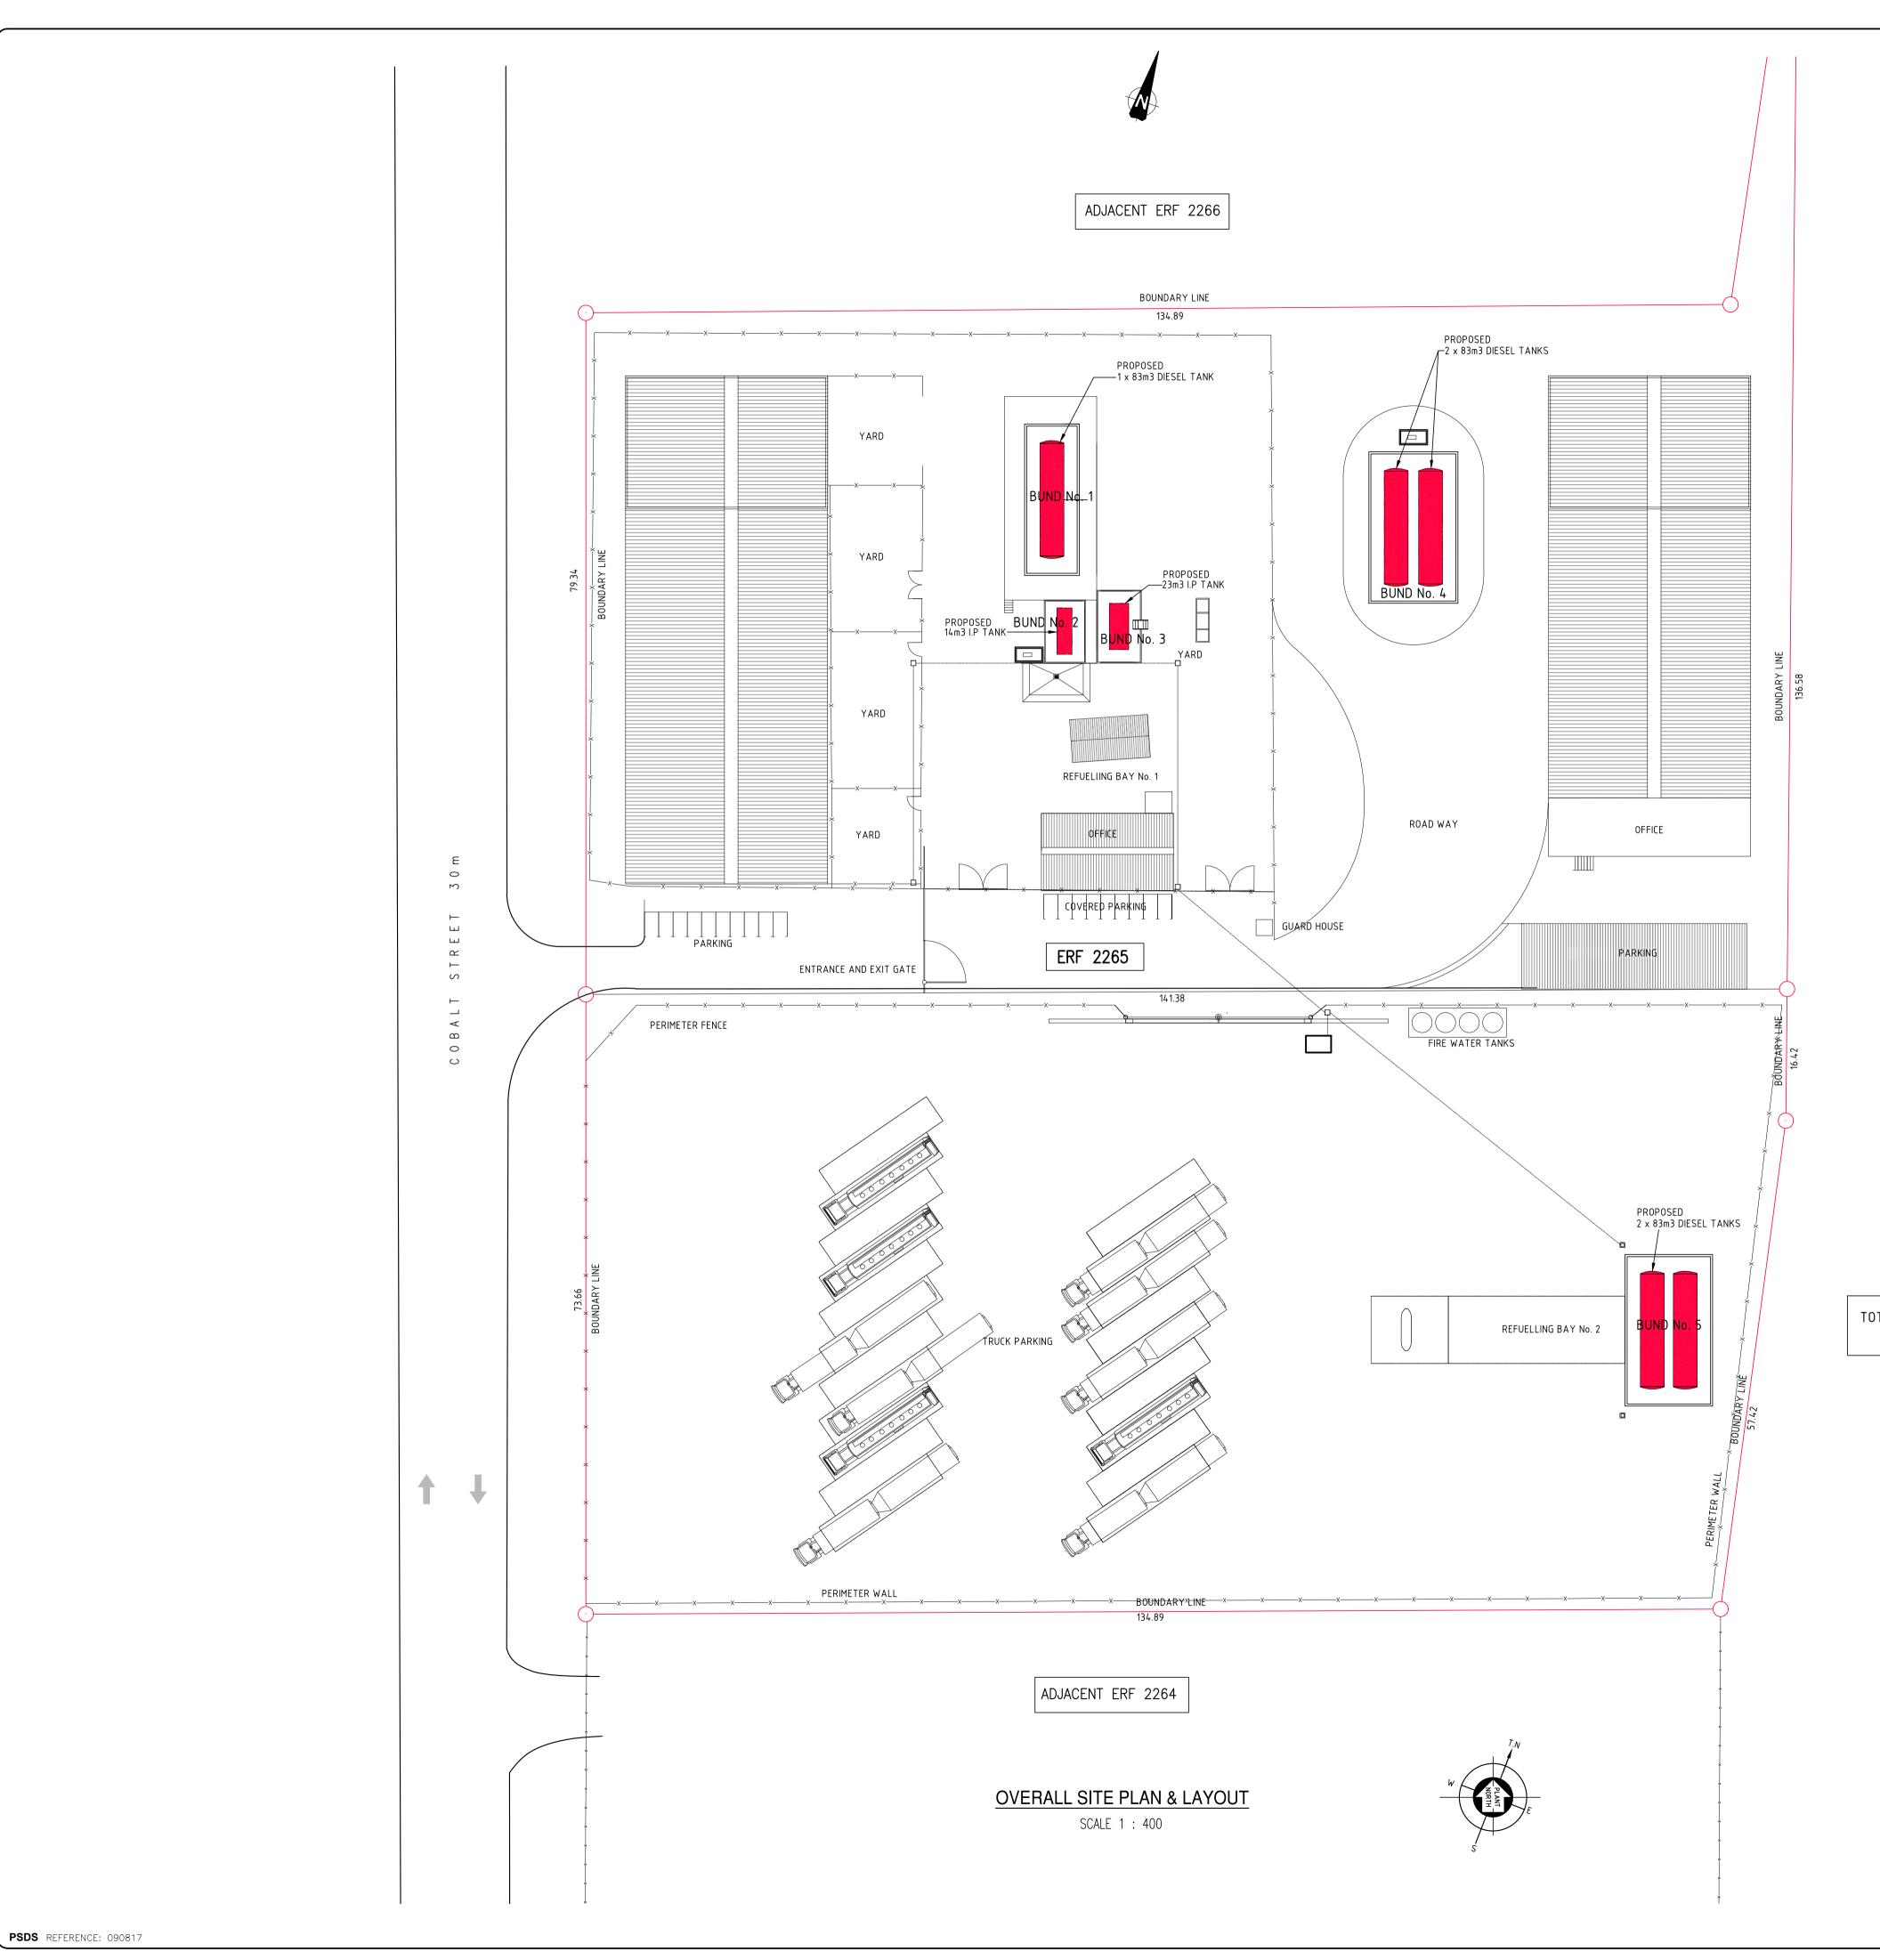

TOTAL PROPOSED SITE CAPACITY =  $5 \times 83m3 + 1 \times 23 m3 + 1 \times 14m3$ = 452m3 THIS DRAWING MAY NOT BE LENT, COPIED OR REPRODUCED IN ANY WAY WITHOUT THE PERMISSION OF PETROLEUM SOLUTIONS.

KEY PLAN SCALE 1 : 2500