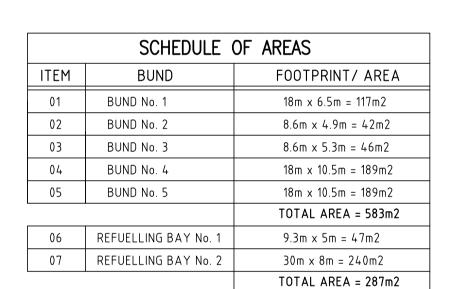

TOTAL PROPOSED SITE CAPACITY =  $5 \times 83m3 + 1 \times 23 m3 + 1 \times 14m3$ = 452m3 THIS DRAWING MAY NOT BE LENT, COPIED OR REPRODUCED IN ANY WAY WITHOUT THE PERMISSION OF PETROLEUM SOLUTIONS.

KEY PLAN SCALE 1 : 2500