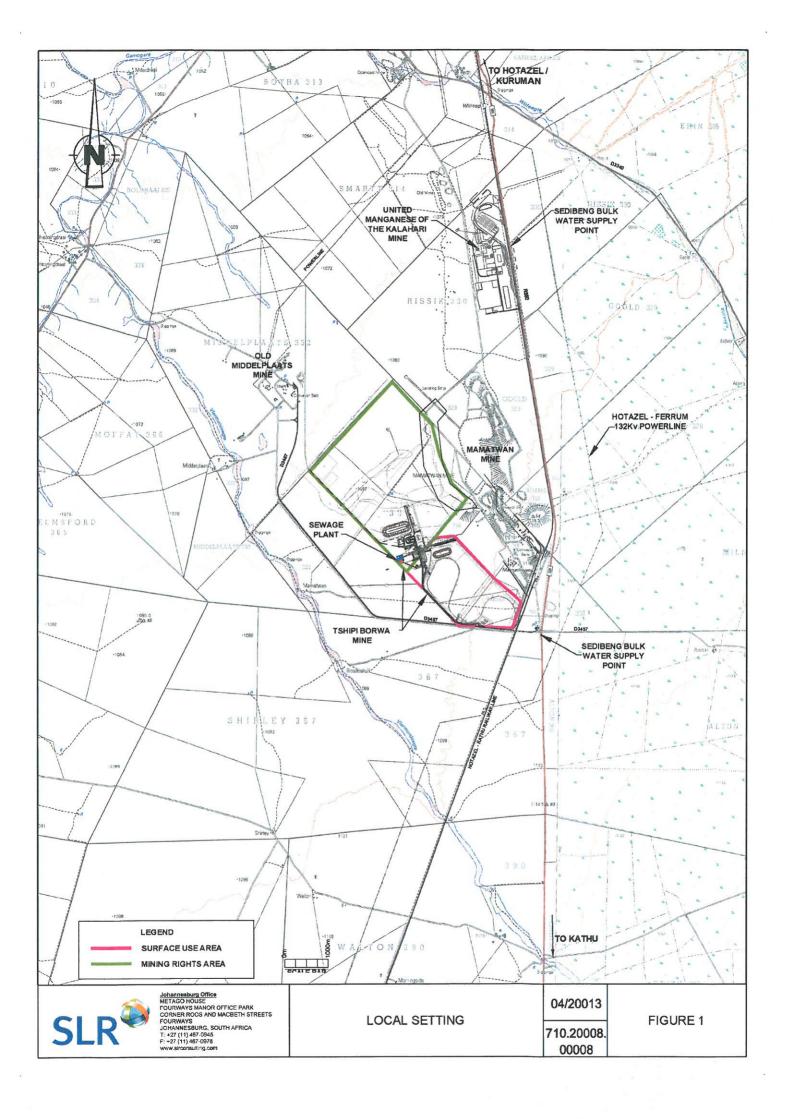

Proposed changes to the approved infrastructure layout include:

- · The relocation of the low grade dump;
- The relocation of the fines dump;
- The expansion of the existing sewage treatment plant from a daily throughput capacity of 60m<sup>3</sup> to 96m<sup>3</sup>;
- The expansion of the existing above ground diesel storage by more than 500m<sup>3</sup> of diesel; and
- Development of a joint mining and waste rock dump area on the boundary with Mamatwan mine.