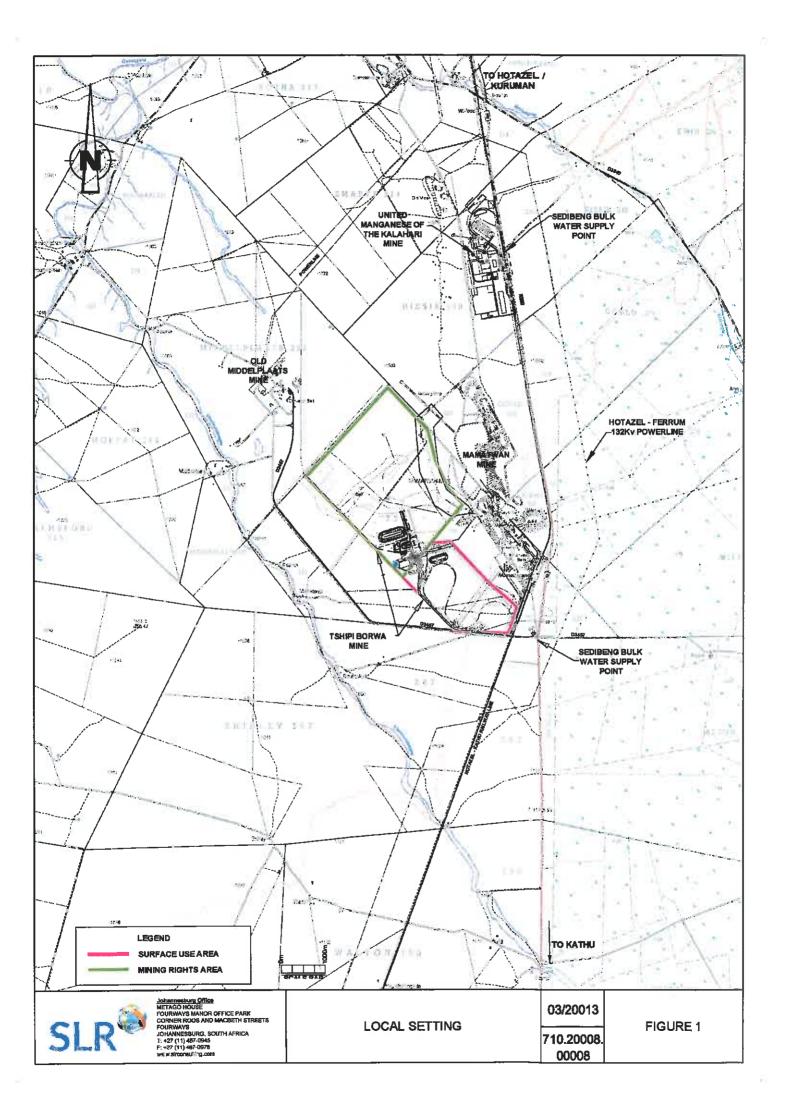

### Dear Raisebe

Tshipi é Ntle (Tshipi Borwa Mine) currently operates in accordance to an approved environmental impact assessment and environmental management programme (EIA/EMP) (NC/30/5/1/2/2/0206MR) that was authorised by the Department of Mineral Resources (DMR) in 2009. The existing mine is located near Hotazel in the Northern Cape Province.

This letter serves to inform you of Tshipi's intent to amend its approved EIA/EMP report to cater for changes to the infrastructure layout that have already taken place as well as proposed changes. Changes that have already taken place at the Tshipi Mine include:

- The relocation of the waste rock dump;
- The relocation of the office infrastructure;
- Design and capacities change of the approved stormwater dams:
- Changes in the design of the railway siding; and
- The relocation of the main entrance into the mine.

Proposed changes to the approved infrastructure layout include:

- · The relocation of the low grade dump;
- The relocation of the fines dump;
- The expansion of the existing sewage treatment plant from a daily throughput capacity of 60m<sup>3</sup> to 96m<sup>3</sup>;
- The expansion of the existing above ground diesel storage by more than 500m<sup>3</sup> of diesel; and
- Development of a joint mining and waste rock dump area on the boundary with Mamatwan mine.