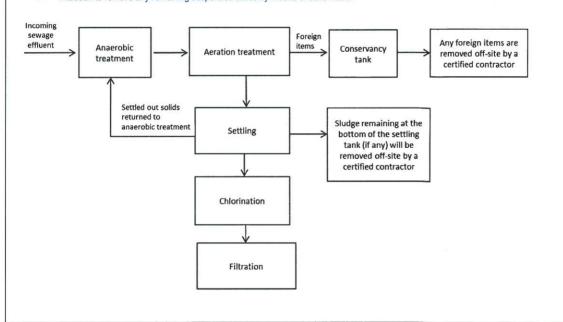

Proposed changes to the approved infrastructure layout include:

- · The relocation of the low grade dump;
- The relocation of the fines dump;
- The expansion of the existing sewage treatment plant from a daily throughput capacity of 60m<sup>3</sup> to 96m<sup>3</sup>;
- The expansion of the existing above ground diesel storage by more than 500m<sup>3</sup> of diesel; and
- Development of a joint mining and waste rock dump area on the boundary with Mamatwan mine.