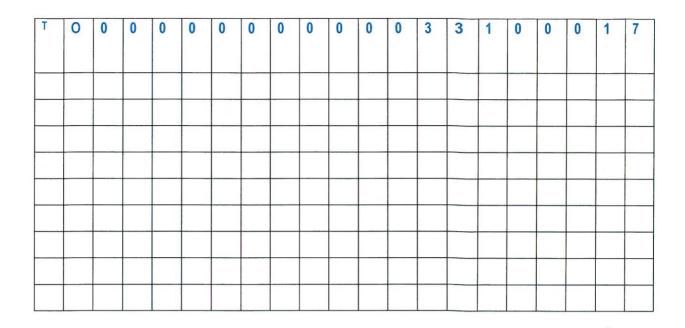

### SITE IDENTIFICATION AND LINKAGE

Please indicate all the Surveyor-General 21 digit site (erf/farm/portion) reference numbers for all sites (including portions of sites) that are part of the application.

| T | 0 | 0 | 0 | 0 | 0 | 0 | 0 | 0 | 0 | 0 | 0 | 0 | 3 | 3 | 1 | 0 | 0 | 0 | 0 | 0 |
|---|---|---|---|---|---|---|---|---|---|---|---|---|---|---|---|---|---|---|---|---|
| T | 0 | 0 | 0 | 0 | 0 | 0 | 0 | 0 | 0 | 0 | 0 | 0 | 3 | 3 | 1 | 0 | 0 | 0 | 1 | 6 |
| Т | 0 | 0 | 0 | 0 | 0 | 0 | 0 | 0 | 0 | 0 | 0 | 0 | 3 | 3 | 1 | 0 | 0 | 0 | 1 | 7 |
| T | 0 | 0 | 0 | 0 | 0 | 0 | 0 | 0 | 0 | 0 | 0 | 0 | 3 | 3 | 1 | 0 | 0 | 0 | 1 | 8 |
| T | 0 | 0 | 0 | 0 | 0 | 0 | 0 | 0 | 0 | 0 | 0 | 0 | 3 | 3 | 1 | 0 | 0 | 0 | 0 | 8 |
| T | 0 | 0 | 0 | 0 | 0 | 0 | 0 | 0 | 0 | 0 | 0 | 0 | 7 | 0 | 0 | 0 | 0 | 0 | 0 | 0 |
| T | 0 | 0 | 0 | 0 | 0 | 0 | 0 | 0 | 0 | 0 | 0 | 0 | 7 | 0 | 0 | 0 | 0 | 0 | 0 | 1 |
| T | 0 | 0 | 0 | 0 | 0 | 0 | 0 | 0 | 0 | 0 | 0 | 0 | 7 | 0 | 0 | 0 | 0 | 0 | 0 | 3 |

If there are more than 10, please attach a list with the rest of the number

(These numbers will be used to link various different applications, authorisations, permits etc. that may be connected to a specific site)