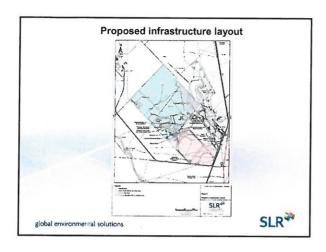

This letter serves to inform you of Tshipi's intent to amend its approved EIA/EMP report to cater for changes to the infrastructure layout that have already taken place as well as proposed changes. Changes that have already taken place at the Tshipi Mine include:

- The relocation of the waste rock dump;
- The relocation of the office infrastructure;
- Design and capacities change of the approved stormwater dams:
- Changes in the design of the railway siding; and
- The relocation of the main entrance into the mine.

Proposed changes to the approved infrastructure layout include:

- · The relocation of the low grade dump;
- The relocation of the fines dump;
- The expansion of the existing sewage treatment plant from a daily throughput capacity of 60m<sup>3</sup> to 96m<sup>3</sup>;
- The expansion of the existing above ground diesel storage by more than 500m<sup>3</sup> of diesel; and
- Development of a joint mining and waste rock dump area on the boundary with Mamatwan mine.