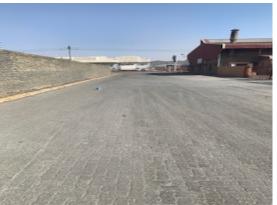

1. Current entrance to the site from Cobalt Rd. View E 2. View towards Cobalt rd. Entrance to the site. View W





3. Site where most of development will be. View SW



4. View S



5. View S



6. View SE



7. View E.



8. View of gate to northern side of site



9. Northern side of site. View N



10. Existing infrastructure on the site. View E



11. View S



12. View S



13. Infrastructure middle of northern site. View N



14. Industrial areas adjacent to site



15. Industrial activities surrounding site



16. View of the activity unlawfully commenced with – above and to the right. Commencement of construction of pillars of forecourt



17. To the right, view of the activity unlawfully commenced with – construction of bunded area