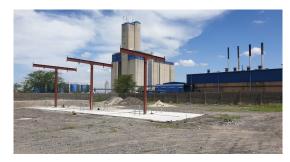

16. View of the activity unlawfully commenced with – above and to the right. Commencement of construction of pillars of forecourt

17. To the right, view of the activity unlawfully commenced with – construction of bunded area