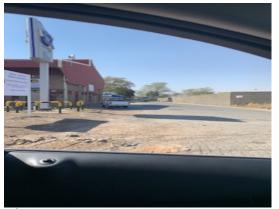

1. Current entrance to the site from Cobalt Rd. View E 2. View towards Cobalt rd. Entrance to the site. View W

3. Site where most of development will be. View SW

4. View S

5. View S

6. View SE

7. View E.

8. View of gate to northern side of site