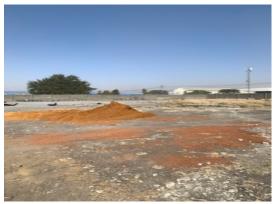

1. Current entrance to the site from Cobalt Rd. View E 2. View towards Cobalt rd. Entrance to the site. View W





3. Site where most of development will be. View SW



4. View S



5. View S



6. View SE



7. View E.



8. View of gate to northern side of site



9. Northern side of site. View N



10. Existing infrastructure on the site. View E



11. View S



12. View S



13. Infrastructure middle of northern site. View N



14. Industrial areas adjacent to site



15. Industrial activities surrounding site



16. View of the activity unlawfully commenced with – above and to the right. Commencement of construction of pillars of forecourt



17. To the right, view of the activity unlawfully commenced with – construction of bunded area