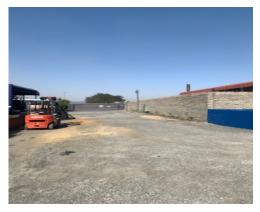

16. View of the activity unlawfully commenced with – above and to the right. Commencement of construction of pillars of forecourt

17. To the right, view of the activity unlawfully commenced with – construction of bunded area