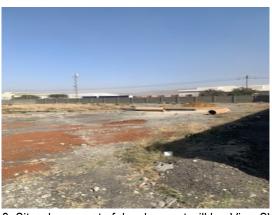

1. Current entrance to the site from Cobalt Rd. View E 2. View towards Cobalt rd. Entrance to the site. View W





3. Site where most of development will be. View SW



4. View S



5. View S



6. View SE



7. View E.



8. View of gate to northern side of site



9. Northern side of site. View N



10. Existing infrastructure on the site. View E



11. View S



12. View S



13. Infrastructure middle of northern site. View N



14. Industrial areas adjacent to site



15. Industrial activities surrounding site



16. View of the activity unlawfully commenced with – above and to the right. Commencement of construction of pillars of forecourt



17. To the right, view of the activity unlawfully commenced with – construction of bunded area