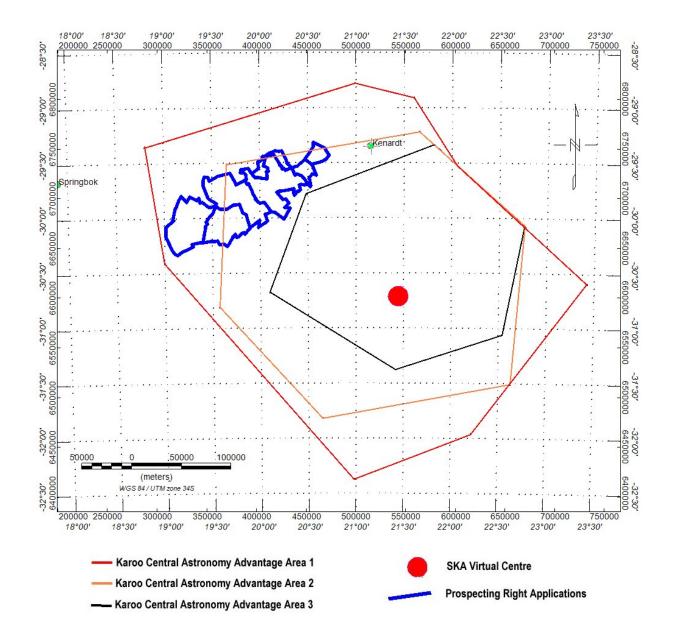

#### Mr Selaelo Matlhane

Date 2019/09/12 Method Questionaire

Comment Response

The study area falls within the Karoo Central Astronomy Advantage Area and as such protection. The comments were noted. Black Mountain Mining prepared a letter to the SARAO, which

#### Mr Selaelo Matlhane

of the SKA radio telescope and compliance with the provisions of the AGA Act and associated Regulations must be ensured. The impacts associated with radio frequency interference and electromagnetic emissions on the SKA radio telescope must form part of the environmental impact assessment. The SKA radio telescope will highly sensitive to radio waves and as such mitigation measures will be required on activities within the compliance area, that are likely to cause any radio interference to the SKA. Should EMI and RFI detailed specialist studies be required, these studies must be completed, and included in the draft EIAr with comments being obtained on these studies from the SARAO