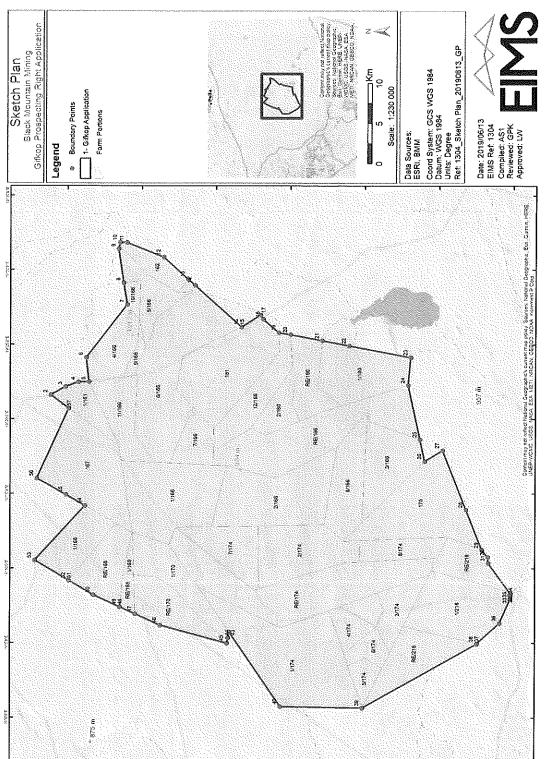

1 of 3 2020/01/06, 11:27

minerals. Both non-invasive and invasive prospecting techniques will be utilized.

The Gifkop Application Area covers an area of about 177 468 hectares. The area is located approximately 75 to 120 kilometers South East of the town of Aggeneys and 130 kilometres East South East of the town of Springbok, Namaqualand District, Northern Cape Province. The affected farm portions are provided in the attached background information document. It should be noted that these properties may change after acceptance of the Prospecting Right Applications by the DMR. Should the application area change, the updated properties will be provided in the draft Basic Assessment Report which will be available for public comment.