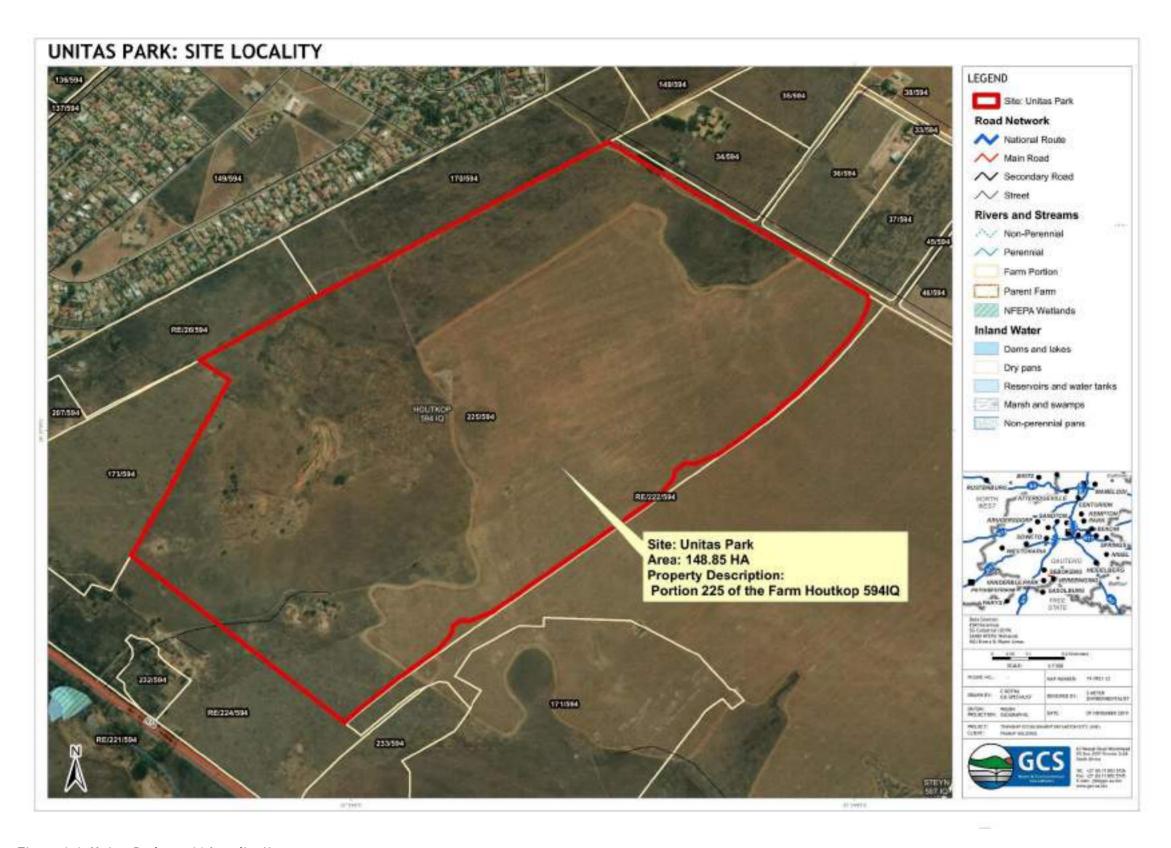

The site is approximately 149 hectares in extent. Refer to **Annexure 3** for the Locality and Regional maps respectively, indicating the surrounding residential allotment townships. Unitas Park is inside of the 2010 urban edge. The site is zoned as "agriculture".

### **Property Description**

| Description of the property/properties where activity is proposed to be undertaken: | east of the<br>approximat<br>km to the n<br>of the site,<br>Verseniging | R54 (Houtkop Rosely 2.3 km to the ear<br>orth west of the site<br>with Vereeniging to<br>g to Meyerton in the<br>acant, with immed | I within Unites Park, to the north<br>ad). The R82 is runs north-south<br>ast of the site. The N1 is about 11<br>e. Sebokeng lies to the north west<br>the south. The R59 is runs from<br>north west of the site. The site is<br>late adjacent land portions also |
|-------------------------------------------------------------------------------------|-------------------------------------------------------------------------|------------------------------------------------------------------------------------------------------------------------------------|-------------------------------------------------------------------------------------------------------------------------------------------------------------------------------------------------------------------------------------------------------------------|
| Farm/ Erf name(s) & number(s) (including portion/ holding) of all proposed sites:   | Erf 2630<br>Farm Houti                                                  | kop IQ 594                                                                                                                         |                                                                                                                                                                                                                                                                   |
| Property size(s)(ha) of all proposed sites                                          | 149ha                                                                   |                                                                                                                                    |                                                                                                                                                                                                                                                                   |
| Property size(s) (m²) of all proposed sites:                                        | 1490000 m                                                               | 2                                                                                                                                  |                                                                                                                                                                                                                                                                   |
| Development footprint size(s) in ha/m²:                                             | As above.                                                               |                                                                                                                                    |                                                                                                                                                                                                                                                                   |
| SG Digit code(s) of all proposed sites:                                             | T0IQ00000                                                               | 000059400225                                                                                                                       |                                                                                                                                                                                                                                                                   |
| Coordinates of all proposed sites: Latitude (S)                                     | 26°                                                                     | 37                                                                                                                                 | 31.07"                                                                                                                                                                                                                                                            |
| Longitude (E)                                                                       | 27*                                                                     | 54'                                                                                                                                | 10.83*                                                                                                                                                                                                                                                            |