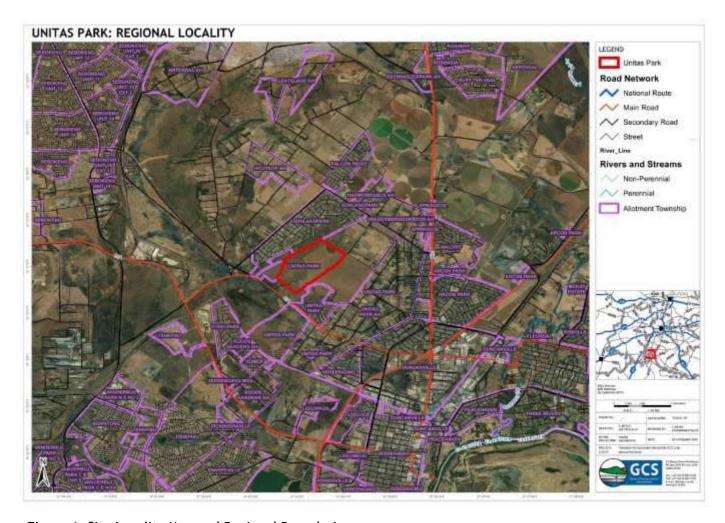

The site is approximately 149 hectares in extent. Refer to **Annexure 3** for the Locality and Regional maps respectively, indicating the surrounding residential allotment townships. Unitas Park is inside of the 2010 urban edge. The site is zoned as "agriculture".

### **Property Description**

| Description of the property/properties where activity is proposed to be undertaken: | east of the<br>approximat<br>km to the n<br>of the site,<br>Verseniging | R54 (Houtkop Rosely 2.3 km to the ear<br>orth west of the site<br>with Vereeniging to<br>g to Meyerton in the<br>acant, with immed | I within Unites Park, to the north<br>ad). The R82 is runs north-south<br>ast of the site. The N1 is about 11<br>e. Sebokeng lies to the north west<br>the south. The R59 is runs from<br>north west of the site. The site is<br>late adjacent land portions also |
|-------------------------------------------------------------------------------------|-------------------------------------------------------------------------|------------------------------------------------------------------------------------------------------------------------------------|-------------------------------------------------------------------------------------------------------------------------------------------------------------------------------------------------------------------------------------------------------------------|
| Farm/ Erf name(s) & number(s) (including portion/ holding) of all proposed sites:   | Erf 2630<br>Farm Houti                                                  | kop IQ 594                                                                                                                         |                                                                                                                                                                                                                                                                   |
| Property size(s)(ha) of all proposed sites                                          | 149ha                                                                   |                                                                                                                                    |                                                                                                                                                                                                                                                                   |
| Property size(s) (m²) of all proposed sites:                                        | 1490000 m                                                               | 2                                                                                                                                  |                                                                                                                                                                                                                                                                   |
| Development footprint size(s) in ha/m²:                                             | As above.                                                               |                                                                                                                                    |                                                                                                                                                                                                                                                                   |
| SG Digit code(s) of all proposed sites:                                             | T0IQ00000                                                               | 000059400225                                                                                                                       |                                                                                                                                                                                                                                                                   |
| Coordinates of all proposed sites: Latitude (S)                                     | 26°                                                                     | 37                                                                                                                                 | 31.07"                                                                                                                                                                                                                                                            |
| Longitude (E)                                                                       | 27*                                                                     | 54'                                                                                                                                | 10.83*                                                                                                                                                                                                                                                            |

### **Orientation Maps**

| п | A locality map must be attached to the application form as <b>Annexure 3</b> , as an Appendix. The scale of the locality map must be at least 1:50 000. For linear activities of more than 25 kilometres, a smaller scale e.g. 1:250 000 can be used. The scale must be indicated on the map. The map must include the following: |
|---|-----------------------------------------------------------------------------------------------------------------------------------------------------------------------------------------------------------------------------------------------------------------------------------------------------------------------------------|
|   | <ul> <li>an accurate indication of the project site position as well as the positions of the alternative sites, if any;</li> </ul>                                                                                                                                                                                                |
|   | <ul> <li>road names or numbers of all the major roads as well as the roads that provide access to the site(s)</li> </ul>                                                                                                                                                                                                          |