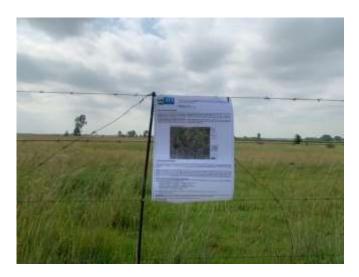

According to the Permitting Directions (GNR 650, 05 June 2020) published in terms of the Disaster Management Act (Act 57 of 2002) regarding the measures to address, prevent and combat the spread of COVID-19 relating to National Environmental Management Permits and Licenses, by the Department of Environment, Forestry and Fisheries (DEFF), it is stipulated that a public participation process plan (PPPP) needs to be compiled and submitted to the Competent Authority (CA) prior to commencing with the public participation process contemplated in Chapter 6 of the 2014 EIA Regulations (as amended). Subsequent to the issued directive, the submission of the PPPP is no longer required by the department due to the relaxation of the alert level. The confirmation from the competent authority in this regard is appended as Annexure 7-1. It is to be noted that no stakeholder engagement has been conducted to date and further details regarding the PPP progress and engagement details will be included in the Scoping Report. Note that the consultation process will be undertaken in accordance with the requirements stipulated in Chapter 6 of the EIA Regulations.

Additionally, a pre-application meeting has been held for the proposed development see Annexure 7.2 for meeting outcomes.

Application Form for Environmental Authorisation in terms of National Environmental Management Act, 1998 (Act No. 107 of 1998), as amended and the Environmental Impact Assessment Regulations, 2014 (Version 3)