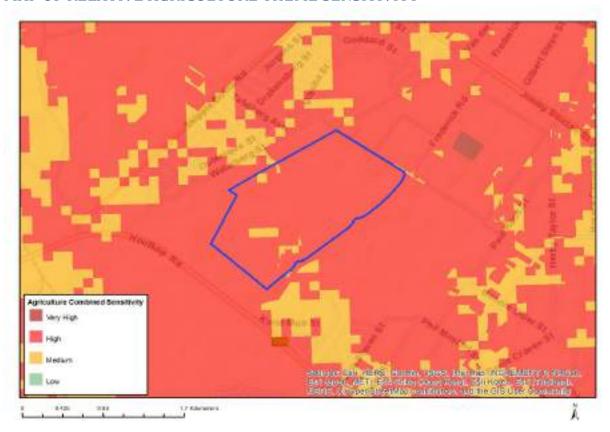

|                                                 |                                                                                                                                                                                                                                                                                                                                                                                                                                                                                                                                                                                                                                                                      | 10 mega-litres respectively, i.e. potential total of 20 000 cubic metres.                                                                                                         |
|-------------------------------------------------|----------------------------------------------------------------------------------------------------------------------------------------------------------------------------------------------------------------------------------------------------------------------------------------------------------------------------------------------------------------------------------------------------------------------------------------------------------------------------------------------------------------------------------------------------------------------------------------------------------------------------------------------------------------------|-----------------------------------------------------------------------------------------------------------------------------------------------------------------------------------|
| GN R324. 07<br>April 2020 –<br>Listing Notice 3 | The development of a road wider than 4 metres with a reserve less than 13,5 metres. c. Gauteng vi. Sensitive areas identified in an environmental management framework adopted by the relevant environmental authority; vii. Sites identified as high potential agricultural land in terms of Gauteng Agricultural Potential Atlas; xii. Sites zoned for conservation use or public open space or equivalent zoning.                                                                                                                                                                                                                                                 | The site is zoned for agriculture and is classified as having a very high sensitivity in respect to the terrestrial biodiversity.  Soweto Highveld Grassland = Vu.                |
| GN R324. 07<br>April 2020 –<br>Listing Notice 3 | The clearance of an area of 300 square metres or more of indigenous vegetation except where such clearance of indigenous vegetation is required for maintenance purposes undertaken in accordance with a maintenance management plan.  c. Gauteng  iii. On land, where, at the time of the coming into effect of this Notice or thereafter such land was zoned open space, conservation or had an equivalent zoning.                                                                                                                                                                                                                                                 | Site is in 149ha in extent, currently zoned for agriculture and it is highly likely that indigenous vegetation of more than 300 m² will be cleared.                               |
| GN R324. 07<br>April 2020 –<br>Listing Notice 3 | The development of —  (ii) infrastructure or structures with a physical footprint of 10 square metres or more; where such development occurs—  (c) if no development setback has been adopted, within 32 metres of a watercourse, measured from the edge of a watercourse; excluding the development of infrastructure or structures within existing ports or harbours that will not increase the development footprint of the port or harbour.  c. Gauteng  vi. Sensitive areas identified in an environmental management framework adopted by the relevant environmental authority; x. Sites zoned for conservation use or public open space or equivalent zoning. | Site is in close proximity of NFEPA system, is currently zoned as agriculture and falls within a very high sensitivity of terrestrial biodiversity due to a vulnerable ecosystem. |
| GN R324. 07<br>April 2020 –<br>Listing Notice 3 | The transformation of land bigger than 1000 square metres in size, to residential, retail, commercial, industrial or institutional use, where, such land was zoned open space, conservation or had an equivalent zoning, on or after 02 August 2010.  b. Gauteng i. All areas.                                                                                                                                                                                                                                                                                                                                                                                       | The site is 149ha in extent and is currently zoned as agriculture.                                                                                                                |