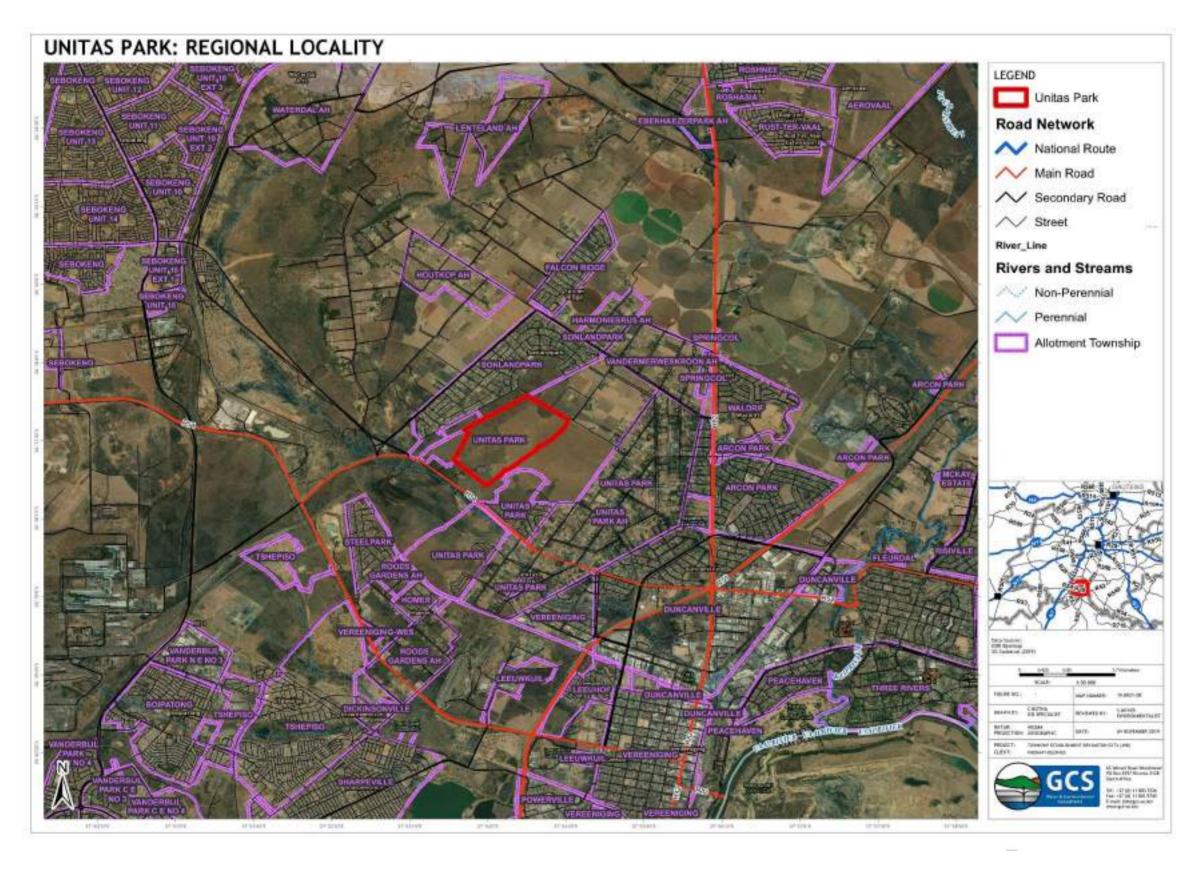

The site is approximately 149 hectares in extent. Refer to **Annexure 3** for the Locality and Regional maps respectively, indicating the surrounding residential allotment townships. Unitas Park is inside of the 2010 urban edge. The site is zoned as "agriculture".

### **Property Description**

| Description of the property/properties where activity is proposed to be undertaken: | east of the<br>approximat<br>km to the n<br>of the site,<br>Verseniging | R54 (Houtkop Rosely 2.3 km to the ear<br>orth west of the site<br>with Vereeniging to<br>g to Meyerton in the<br>acant, with immed | I within Unites Park, to the north<br>ad). The R82 is runs north-south<br>ast of the site. The N1 is about 11<br>e. Sebokeng lies to the north west<br>the south. The R59 is runs from<br>north west of the site. The site is<br>late adjacent land portions also |
|-------------------------------------------------------------------------------------|-------------------------------------------------------------------------|------------------------------------------------------------------------------------------------------------------------------------|-------------------------------------------------------------------------------------------------------------------------------------------------------------------------------------------------------------------------------------------------------------------|
| Farm/ Erf name(s) & number(s) (including portion/ holding) of all proposed sites:   | Erf 2630<br>Farm Houti                                                  | kop IQ 594                                                                                                                         |                                                                                                                                                                                                                                                                   |
| Property size(s)(ha) of all proposed sites                                          | 149ha                                                                   |                                                                                                                                    |                                                                                                                                                                                                                                                                   |
| Property size(s) (m²) of all proposed sites:                                        | 1490000 m                                                               | 2                                                                                                                                  |                                                                                                                                                                                                                                                                   |
| Development footprint size(s) in ha/m²:                                             | As above.                                                               |                                                                                                                                    |                                                                                                                                                                                                                                                                   |
| SG Digit code(s) of all proposed sites:                                             | T0IQ00000                                                               | 000059400225                                                                                                                       |                                                                                                                                                                                                                                                                   |
| Coordinates of all proposed sites: Latitude (S)                                     | 26°                                                                     | 37                                                                                                                                 | 31.07"                                                                                                                                                                                                                                                            |
| Longitude (E)                                                                       | 27*                                                                     | 54'                                                                                                                                | 10.83*                                                                                                                                                                                                                                                            |