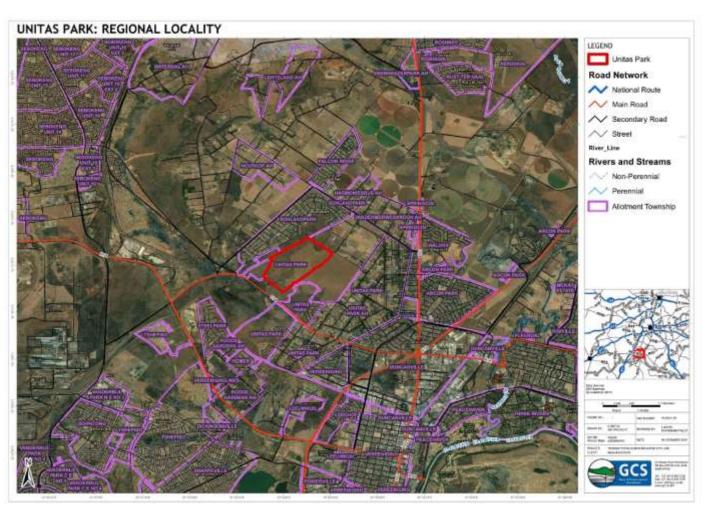

The site is approximately 149 hectares in extent. Refer to **Annexure 3** for the Locality and Regional maps respectively, indicating the surrounding residential allotment townships. Unitas Park is inside of the 2010 urban edge. The site is zoned as "agriculture".

### **Property Description**

| Description of the property/properties where activity is proposed to be undertaken: | east of the<br>approximat<br>km to the n<br>of the site,<br>Verseniging | R54 (Houtkop Rosely 2.3 km to the ear<br>orth west of the site<br>with Vereeniging to<br>g to Meyerton in the<br>acant, with immed | I within Unites Park, to the north<br>ad). The R82 is runs north-south<br>ast of the site. The N1 is about 11<br>e. Sebokeng lies to the north west<br>the south. The R59 is runs from<br>north west of the site. The site is<br>late adjacent land portions also |
|-------------------------------------------------------------------------------------|-------------------------------------------------------------------------|------------------------------------------------------------------------------------------------------------------------------------|-------------------------------------------------------------------------------------------------------------------------------------------------------------------------------------------------------------------------------------------------------------------|
| Farm/ Erf name(s) & number(s) (including portion/ holding) of all proposed sites:   | Erf 2630<br>Farm Houti                                                  | kop IQ 594                                                                                                                         |                                                                                                                                                                                                                                                                   |
| Property size(s)(ha) of all proposed sites                                          | 149ha                                                                   |                                                                                                                                    |                                                                                                                                                                                                                                                                   |
| Property size(s) (m²) of all proposed sites:                                        | 1490000 m                                                               | 2                                                                                                                                  |                                                                                                                                                                                                                                                                   |
| Development footprint size(s) in ha/m²:                                             | As above.                                                               |                                                                                                                                    |                                                                                                                                                                                                                                                                   |
| SG Digit code(s) of all proposed sites:                                             | T0IQ00000                                                               | 000059400225                                                                                                                       |                                                                                                                                                                                                                                                                   |
| Coordinates of all proposed sites: Latitude (S)                                     | 26°                                                                     | 37                                                                                                                                 | 31.07"                                                                                                                                                                                                                                                            |
| Longitude (E)                                                                       | 27*                                                                     | 54'                                                                                                                                | 10.83*                                                                                                                                                                                                                                                            |

### **Orientation Maps**

| п | A locality map must be attached to the application form as <b>Annexure 3</b> , as an Appendix. The scale of the locality map must be at least 1:50 000. For linear activities of more than 25 kilometres, a smaller scale e.g. 1:250 000 can be used. The scale must be indicated on the map. The map must include the following: |
|---|-----------------------------------------------------------------------------------------------------------------------------------------------------------------------------------------------------------------------------------------------------------------------------------------------------------------------------------|
|   | <ul> <li>an accurate indication of the project site position as well as the positions of the alternative sites, if any;</li> </ul>                                                                                                                                                                                                |
|   | <ul> <li>road names or numbers of all the major roads as well as the roads that provide access to the site(s)</li> </ul>                                                                                                                                                                                                          |

- · a north arrow;
- · a legend;
- · the prevailing wind direction; and
- GPS co-ordinates (Indicate the position of the proposed activity with the latitude and longitude at the centre point
  for each alternative site. The co-ordinates should be in degrees and decimal minutes. The minutes should be to
  at least three decimal places. The projection that must be used in all cases is the WGS-84 spheroid in a national
  or local projection)
- · the locality map and all other maps which must be in colour;
- locality map showing property boundaries and numbers within 100m of the site, and for poultry and/or piggery, locality map showing properties within 500m and prevailing or predominant wind direction;
- the 1m contour intervals for gentle slopes must be indicated on the plan and whenever the slope of the site
  exceeds 1:10, the 500mm contours must be indicated on the plan;
- areas with indigenous vegetation (even if it is degraded or infested with alien species);
- locality map must show exact position of development site or sites;
- locality map showing and identifying (if applicable) public and access roads; and
- the current land use as well as the land use zoning of each of the properties adjoining the site or sites.

### 7. LIST OF ANNEXURES

|              | B                                                                                                                           | YES  | N/A |
|--------------|-----------------------------------------------------------------------------------------------------------------------------|------|-----|
| Annexure 1   | Proof of payment of a fee for this application                                                                              | 17.5 |     |
| Annexure 2   | Proof and a motivation for exclusions from paying a fee                                                                     |      |     |
| Annexure 3-1 | Locality map                                                                                                                |      |     |
| Annexure 3-2 | Regional map                                                                                                                |      |     |
| Annexure 4-1 | Geographical area map triggering a listed                                                                                   |      |     |
| Annexure 4-2 | Screening Reports                                                                                                           |      |     |
| Annexure 5   | Project schedule                                                                                                            |      |     |
| Annexure 6   | Proof by way of copies of Environmental Authorisations obtained for<br>the same property or submission of such applications |      |     |
| Annexure 7-1 | Public participation process plan                                                                                           |      |     |
| Annexure 7-2 | Pre-application Meeting Minutes                                                                                             |      |     |
| Addendum 1   | Consent use of land form                                                                                                    |      |     |
| Addendum 2   | Declaration by the applicant                                                                                                |      |     |
| Addendum 3   | Declaration by the environmental assessment practitioner                                                                    |      |     |