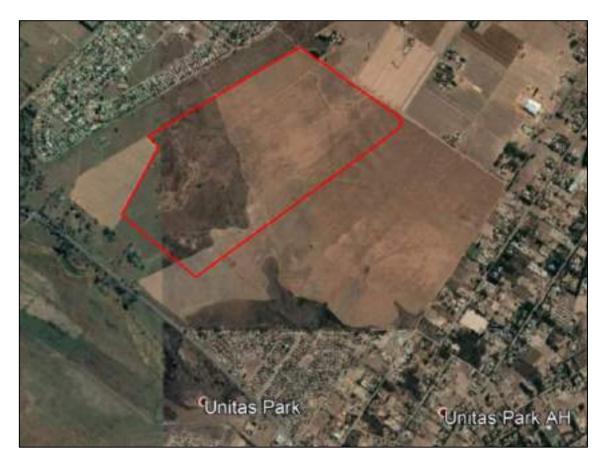

The site is approximately 149 hectares in extent. Refer to **Annexure 3** for the Locality and Regional maps respectively, indicating the surrounding residential allotment townships. Unitas Park is inside of the 2010 urban edge. The site is zoned as "agriculture".

### **Property Description**

| Description of the property/properties where activity is proposed to be undertaken: | east of the<br>approximat<br>km to the n<br>of the site,<br>Verseniging | R54 (Houtkop Rosely 2.3 km to the ear<br>orth west of the site<br>with Vereeniging to<br>g to Meyerton in the<br>acant, with immed | I within Unites Park, to the north<br>ad). The R82 is runs north-south<br>ast of the site. The N1 is about 11<br>e. Sebokeng lies to the north west<br>the south. The R59 is runs from<br>north west of the site. The site is<br>late adjacent land portions also |
|-------------------------------------------------------------------------------------|-------------------------------------------------------------------------|------------------------------------------------------------------------------------------------------------------------------------|-------------------------------------------------------------------------------------------------------------------------------------------------------------------------------------------------------------------------------------------------------------------|
| Farm/ Erf name(s) & number(s) (including portion/ holding) of all proposed sites:   | Erf 2630<br>Farm Houti                                                  | kop IQ 594                                                                                                                         |                                                                                                                                                                                                                                                                   |
| Property size(s)(ha) of all proposed sites                                          | 149ha                                                                   |                                                                                                                                    |                                                                                                                                                                                                                                                                   |
| Property size(s) (m²) of all proposed sites:                                        | 1490000 m                                                               | 2                                                                                                                                  |                                                                                                                                                                                                                                                                   |
| Development footprint size(s) in ha/m²:                                             | As above.                                                               |                                                                                                                                    |                                                                                                                                                                                                                                                                   |
| SG Digit code(s) of all proposed sites:                                             | T0IQ00000                                                               | 000059400225                                                                                                                       |                                                                                                                                                                                                                                                                   |
| Coordinates of all proposed sites: Latitude (S)                                     | 26°                                                                     | 37                                                                                                                                 | 31.07"                                                                                                                                                                                                                                                            |
| Longitude (E)                                                                       | 27*                                                                     | 54'                                                                                                                                | 10.83*                                                                                                                                                                                                                                                            |

Physical/Street address of proposed sites:

Erf 2630, Skippie Botha and Langraad Roads.

Agriculture

Agriculture