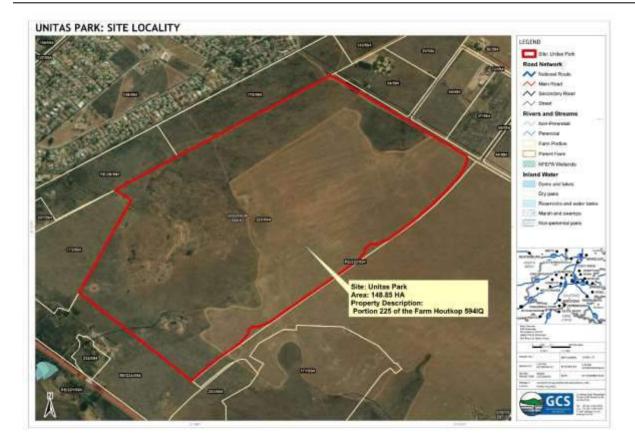

The site is approximately 149 hectares in extent. Refer to **Annexure 3** for the Locality and Regional maps respectively, indicating the surrounding residential allotment townships. Unitas Park is inside of the 2010 urban edge. The site is zoned as "agriculture".

### **Property Description**

| Description of the property/properties where activity is proposed to be undertaken: | east of the<br>approximat<br>km to the n<br>of the site,<br>Verseniging | R54 (Houtkop Rosely 2.3 km to the ear<br>orth west of the site<br>with Vereeniging to<br>g to Meyerton in the<br>acant, with immed | I within Unites Park, to the north<br>ad). The R82 is runs north-south<br>ast of the site. The N1 is about 11<br>e. Sebokeng lies to the north west<br>the south. The R59 is runs from<br>north west of the site. The site is<br>late adjacent land portions also |
|-------------------------------------------------------------------------------------|-------------------------------------------------------------------------|------------------------------------------------------------------------------------------------------------------------------------|-------------------------------------------------------------------------------------------------------------------------------------------------------------------------------------------------------------------------------------------------------------------|
| Farm/ Erf name(s) & number(s) (including portion/ holding) of all proposed sites:   | Erf 2630<br>Farm Houti                                                  | kop IQ 594                                                                                                                         |                                                                                                                                                                                                                                                                   |
| Property size(s)(ha) of all proposed sites                                          | 149ha                                                                   |                                                                                                                                    |                                                                                                                                                                                                                                                                   |
| Property size(s) (m²) of all proposed sites:                                        | 1490000 m                                                               | 2                                                                                                                                  |                                                                                                                                                                                                                                                                   |
| Development footprint size(s) in ha/m²:                                             | As above.                                                               |                                                                                                                                    |                                                                                                                                                                                                                                                                   |
| SG Digit code(s) of all proposed sites:                                             | T0IQ00000                                                               | 000059400225                                                                                                                       |                                                                                                                                                                                                                                                                   |
| Coordinates of all proposed sites: Latitude (S)                                     | 26°                                                                     | 37                                                                                                                                 | 31.07"                                                                                                                                                                                                                                                            |
| Longitude (E)                                                                       | 27*                                                                     | 54'                                                                                                                                | 10.83*                                                                                                                                                                                                                                                            |