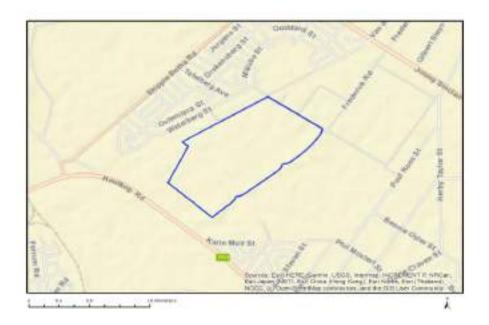

### **Property Description**

| Description of the property/properties where activity is proposed to be undertaken: | east of the<br>approximat<br>km to the n<br>of the site,<br>Verseniging | R54 (Houtkop Rosely 2.3 km to the ear<br>orth west of the site<br>with Vereeniging to<br>g to Meyerton in the<br>acant, with immed | I within Unites Park, to the north<br>ad). The R82 is runs north-south<br>ast of the site. The N1 is about 11<br>e. Sebokeng lies to the north west<br>the south. The R59 is runs from<br>north west of the site. The site is<br>late adjacent land portions also |
|-------------------------------------------------------------------------------------|-------------------------------------------------------------------------|------------------------------------------------------------------------------------------------------------------------------------|-------------------------------------------------------------------------------------------------------------------------------------------------------------------------------------------------------------------------------------------------------------------|
| Farm/ Erf name(s) & number(s) (including portion/ holding) of all proposed sites:   | Erf 2630<br>Farm Houti                                                  | kop IQ 594                                                                                                                         |                                                                                                                                                                                                                                                                   |
| Property size(s)(ha) of all proposed sites                                          | 149ha                                                                   |                                                                                                                                    |                                                                                                                                                                                                                                                                   |
| Property size(s) (m²) of all proposed sites:                                        | 1490000 m                                                               | 2                                                                                                                                  |                                                                                                                                                                                                                                                                   |
| Development footprint size(s) in ha/m²:                                             | As above.                                                               |                                                                                                                                    |                                                                                                                                                                                                                                                                   |
| SG Digit code(s) of all proposed sites:                                             | T0IQ00000                                                               | 000059400225                                                                                                                       |                                                                                                                                                                                                                                                                   |
| Coordinates of all proposed sites: Latitude (S)                                     | 26°                                                                     | 37                                                                                                                                 | 31.07"                                                                                                                                                                                                                                                            |
| Longitude (E)                                                                       | 27*                                                                     | 54'                                                                                                                                | 10.83*                                                                                                                                                                                                                                                            |

Physical/Street address of proposed sites:

Erf 2630, Skippie Botha and Langraad Roads.

Agriculture

Agriculture