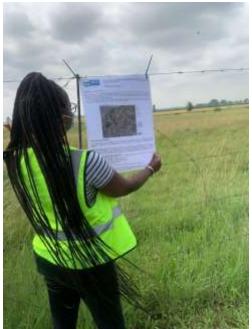

According to the Permitting Directions (GNR 650, 05 June 2020) published in terms of the Disaster Management Act (Act 57 of 2002) regarding the measures to address, prevent and combat the spread of COVID-19 relating to National Environmental Management Permits and Licenses, by the Department of Environment, Forestry and Fisheries (DEFF), it is stipulated that a public participation process plan (PPPP) needs to be compiled and submitted to the Competent Authority (CA) prior to commencing with the public participation process contemplated in Chapter 6 of the 2014 EIA Regulations (as amended). Subsequent to the issued directive, the submission of the PPPP is no longer required by the department due to the relaxation of the alert level. The confirmation from the competent authority in this regard is appended as Annexure 7-1. It is to be noted that no stakeholder engagement has been conducted to date and further details regarding the PPP progress and engagement details will be included in the Scoping Report. Note that the consultation process will be undertaken in accordance with the requirements stipulated in Chapter 6 of the EIA Regulations.

Additionally, a pre-application meeting has been held for the proposed development see Annexure 7.2 for meeting outcomes.

Application Form for Environmental Authorisation in terms of National Environmental Management Act, 1998 (Act No. 107 of 1998), as amended and the Environmental Impact Assessment Regulations, 2014 (Version 3)