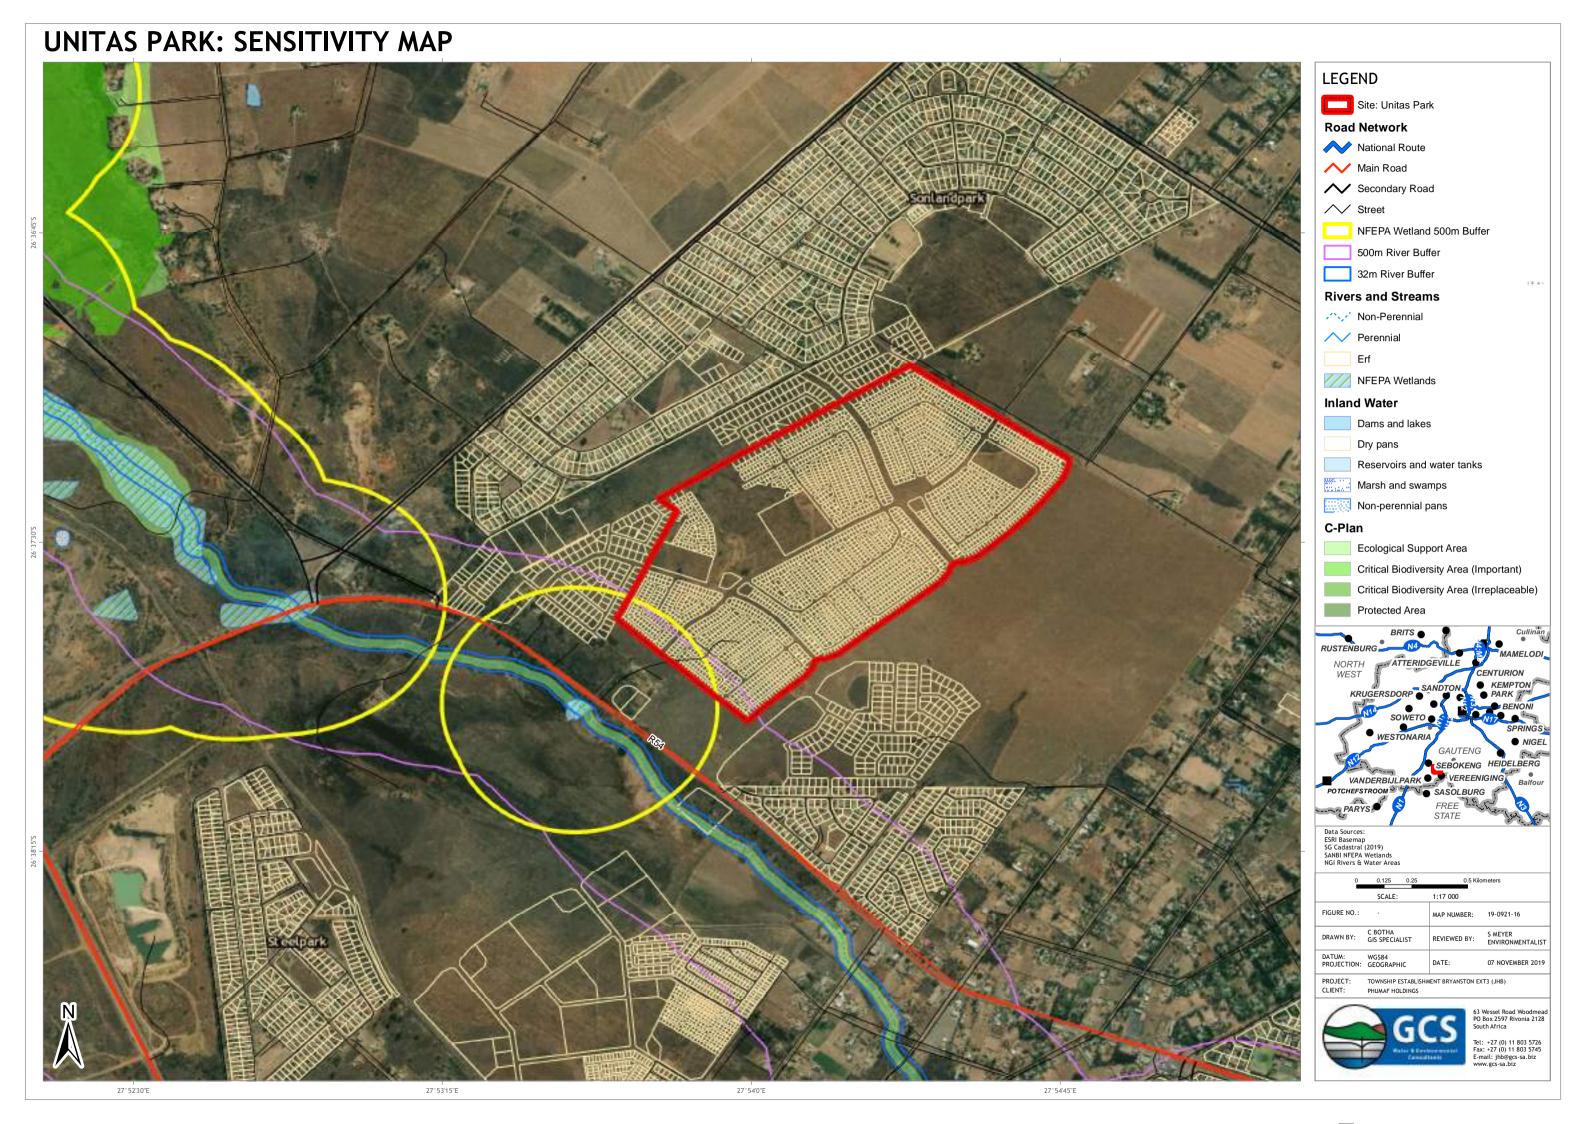

The site is approximately 149 hectares in extent. Refer to **Annexure 3** for the Locality and Regional maps respectively, indicating the surrounding residential allotment townships. Unitas Park is inside of the 2010 urban edge. The site is zoned as "agriculture".

Note that separate maps can be used in the event it is not feasible have all the information on one map.

Should any activities in GN R. 985 be applied for, please provide a map indicating the triggering area (e.g. Critical Biodiversity Area, Protected Area, etc.) overlaid by the study area as **Annexure 4-1**. In addition, a Screening Report and Departmental Screening Report have been included as **Annexure 4-2**.

|                                                 |                                                                                                                                                                                                                                                                                                                                                                                                                                                                                                                                                                                                                                                                      | 10 mega-litres respectively, i.e. potential total of 20 000 cubic metres.                                                                                                         |
|-------------------------------------------------|----------------------------------------------------------------------------------------------------------------------------------------------------------------------------------------------------------------------------------------------------------------------------------------------------------------------------------------------------------------------------------------------------------------------------------------------------------------------------------------------------------------------------------------------------------------------------------------------------------------------------------------------------------------------|-----------------------------------------------------------------------------------------------------------------------------------------------------------------------------------|
| GN R324. 07<br>April 2020 –<br>Listing Notice 3 | The development of a road wider than 4 metres with a reserve less than 13,5 metres. c. Gauteng vi. Sensitive areas identified in an environmental management framework adopted by the relevant environmental authority; vii. Sites identified as high potential agricultural land in terms of Gauteng Agricultural Potential Atlas; xii. Sites zoned for conservation use or public open space or equivalent zoning.                                                                                                                                                                                                                                                 | The site is zoned for agriculture and is classified as having a very high sensitivity in respect to the terrestrial biodiversity.  Soweto Highveld Grassland = Vu.                |
| GN R324. 07<br>April 2020 –<br>Listing Notice 3 | The clearance of an area of 300 square metres or more of indigenous vegetation except where such clearance of indigenous vegetation is required for maintenance purposes undertaken in accordance with a maintenance management plan.  c. Gauteng  iii. On land, where, at the time of the coming into effect of this Notice or thereafter such land was zoned open space, conservation or had an equivalent zoning.                                                                                                                                                                                                                                                 | Site is in 149ha in extent, currently zoned for agriculture and it is highly likely that indigenous vegetation of more than 300 m² will be cleared.                               |
| GN R324. 07<br>April 2020 –<br>Listing Notice 3 | The development of —  (ii) infrastructure or structures with a physical footprint of 10 square metres or more; where such development occurs—  (c) if no development setback has been adopted, within 32 metres of a watercourse, measured from the edge of a watercourse; excluding the development of infrastructure or structures within existing ports or harbours that will not increase the development footprint of the port or harbour.  c. Gauteng  vi. Sensitive areas identified in an environmental management framework adopted by the relevant environmental authority; x. Sites zoned for conservation use or public open space or equivalent zoning. | Site is in close proximity of NFEPA system, is currently zoned as agriculture and falls within a very high sensitivity of terrestrial biodiversity due to a vulnerable ecosystem. |
| GN R324. 07<br>April 2020 –<br>Listing Notice 3 | The transformation of land bigger than 1000 square metres in size, to residential, retail, commercial, industrial or institutional use, where, such land was zoned open space, conservation or had an equivalent zoning, on or after 02 August 2010.  b. Gauteng i. All areas.                                                                                                                                                                                                                                                                                                                                                                                       | The site is 149ha in extent and is currently zoned as agriculture.                                                                                                                |