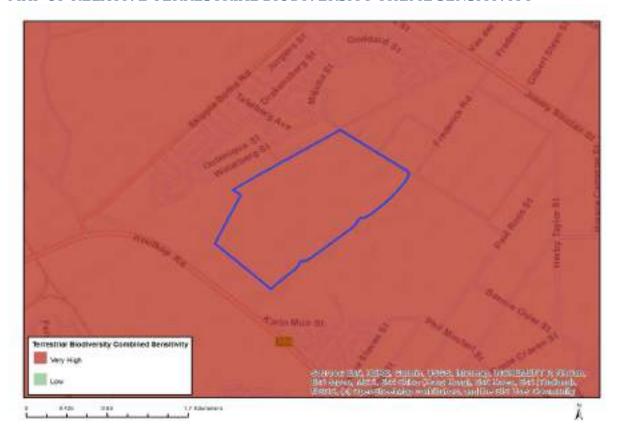

|                                                 |                                                                                                                                                                                                                                                                                                                                                                                                                                                                                                                                                                                                                                                                      | 10 mega-litres respectively, i.e. potential total of 20 000 cubic metres.                                                                                                         |
|-------------------------------------------------|----------------------------------------------------------------------------------------------------------------------------------------------------------------------------------------------------------------------------------------------------------------------------------------------------------------------------------------------------------------------------------------------------------------------------------------------------------------------------------------------------------------------------------------------------------------------------------------------------------------------------------------------------------------------|-----------------------------------------------------------------------------------------------------------------------------------------------------------------------------------|
| GN R324. 07<br>April 2020 –<br>Listing Notice 3 | The development of a road wider than 4 metres with a reserve less than 13,5 metres. c. Gauteng vi. Sensitive areas identified in an environmental management framework adopted by the relevant environmental authority; vii. Sites identified as high potential agricultural land in terms of Gauteng Agricultural Potential Atlas; xii. Sites zoned for conservation use or public open space or equivalent zoning.                                                                                                                                                                                                                                                 | The site is zoned for agriculture and is classified as having a very high sensitivity in respect to the terrestrial biodiversity.  Soweto Highveld Grassland = Vu.                |
| GN R324. 07<br>April 2020 –<br>Listing Notice 3 | The clearance of an area of 300 square metres or more of indigenous vegetation except where such clearance of indigenous vegetation is required for maintenance purposes undertaken in accordance with a maintenance management plan.  c. Gauteng  iii. On land, where, at the time of the coming into effect of this Notice or thereafter such land was zoned open space, conservation or had an equivalent zoning.                                                                                                                                                                                                                                                 | Site is in 149ha in extent, currently zoned for agriculture and it is highly likely that indigenous vegetation of more than 300 m² will be cleared.                               |
| GN R324. 07<br>April 2020 –<br>Listing Notice 3 | The development of —  (ii) infrastructure or structures with a physical footprint of 10 square metres or more; where such development occurs—  (c) if no development setback has been adopted, within 32 metres of a watercourse, measured from the edge of a watercourse; excluding the development of infrastructure or structures within existing ports or harbours that will not increase the development footprint of the port or harbour.  c. Gauteng  vi. Sensitive areas identified in an environmental management framework adopted by the relevant environmental authority; x. Sites zoned for conservation use or public open space or equivalent zoning. | Site is in close proximity of NFEPA system, is currently zoned as agriculture and falls within a very high sensitivity of terrestrial biodiversity due to a vulnerable ecosystem. |
| GN R324. 07<br>April 2020 –<br>Listing Notice 3 | The transformation of land bigger than 1000 square metres in size, to residential, retail, commercial, industrial or institutional use, where, such land was zoned open space, conservation or had an equivalent zoning, on or after 02 August 2010.  b. Gauteng i. All areas.                                                                                                                                                                                                                                                                                                                                                                                       | The site is 149ha in extent and is currently zoned as agriculture.                                                                                                                |