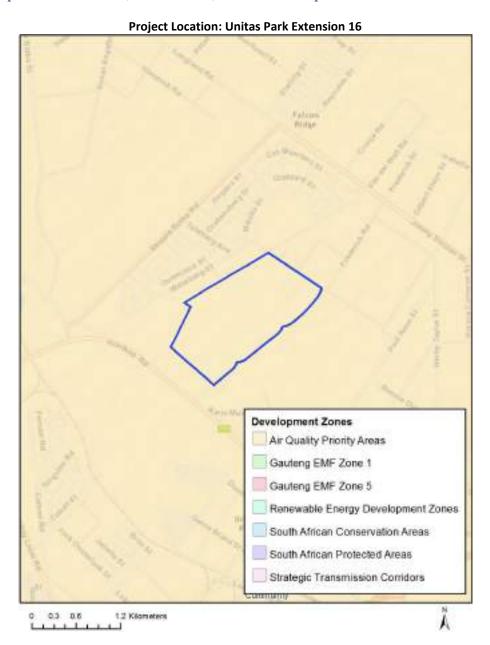

Note that separate maps can be used in the event it is not feasible have all the information on one map.

Should any activities in GN R. 985 be applied for, please provide a map indicating the triggering area (e.g. Critical Biodiversity Area, Protected Area, etc.) overlaid by the study area as **Annexure 4-1**. In addition, a Screening Report and Departmental Screening Report have been included as **Annexure 4-2**.