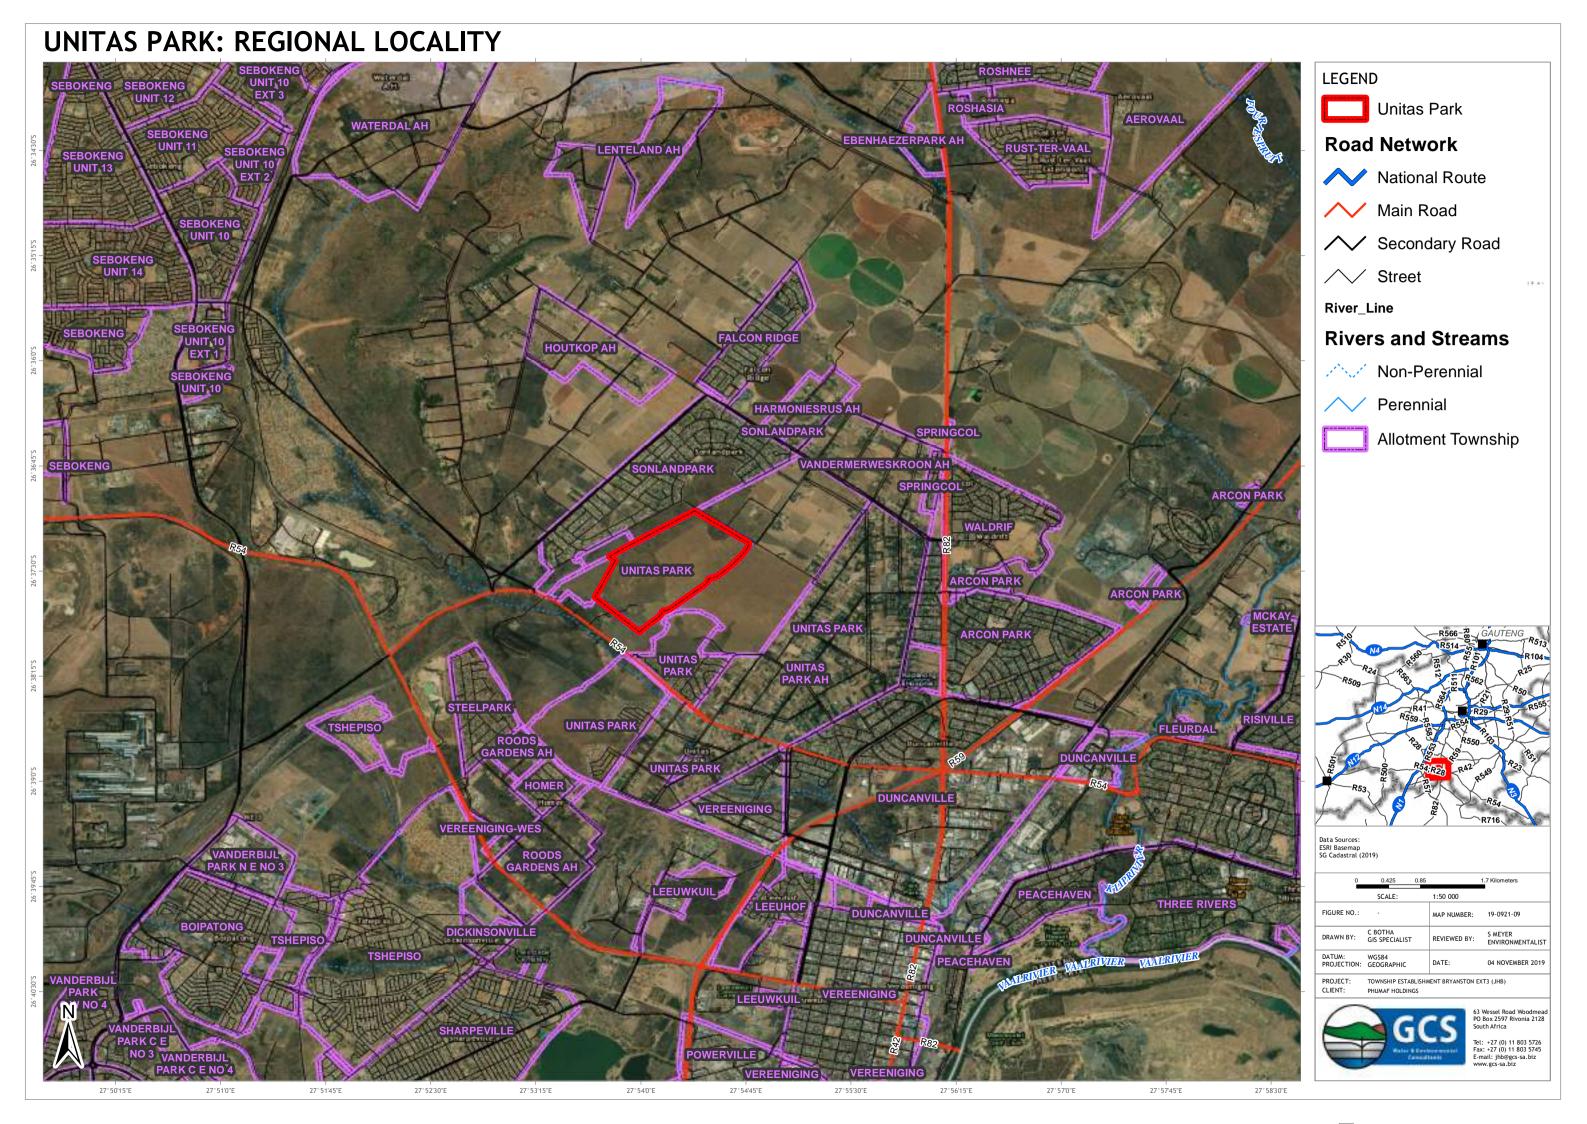

The site is approximately 149 hectares in extent. Refer to **Annexure 3** for the Locality and Regional maps respectively, indicating the surrounding residential allotment townships. Unitas Park is inside of the 2010 urban edge. The site is zoned as "agriculture".

### **Property Description**

| Description of the property/properties where activity is proposed to be undertaken: | east of the<br>approximat<br>km to the n<br>of the site,<br>Verseniging | R54 (Houtkop Rosely 2.3 km to the ear<br>orth west of the site<br>with Vereeniging to<br>g to Meyerton in the<br>acant, with immed | I within Unites Park, to the north<br>ad). The R82 is runs north-south<br>ast of the site. The N1 is about 11<br>e. Sebokeng lies to the north west<br>the south. The R59 is runs from<br>north west of the site. The site is<br>late adjacent land portions also |
|-------------------------------------------------------------------------------------|-------------------------------------------------------------------------|------------------------------------------------------------------------------------------------------------------------------------|-------------------------------------------------------------------------------------------------------------------------------------------------------------------------------------------------------------------------------------------------------------------|
| Farm/ Erf name(s) & number(s) (including portion/ holding) of all proposed sites:   | Erf 2630<br>Farm Houti                                                  | kop IQ 594                                                                                                                         |                                                                                                                                                                                                                                                                   |
| Property size(s)(ha) of all proposed sites                                          | 149ha                                                                   |                                                                                                                                    |                                                                                                                                                                                                                                                                   |
| Property size(s) (m²) of all proposed sites:                                        | 1490000 m                                                               | 2                                                                                                                                  |                                                                                                                                                                                                                                                                   |
| Development footprint size(s) in ha/m²:                                             | As above.                                                               |                                                                                                                                    |                                                                                                                                                                                                                                                                   |
| SG Digit code(s) of all proposed sites:                                             | T0IQ00000                                                               | 000059400225                                                                                                                       |                                                                                                                                                                                                                                                                   |
| Coordinates of all proposed sites: Latitude (S)                                     | 26°                                                                     | 37                                                                                                                                 | 31.07"                                                                                                                                                                                                                                                            |
| Longitude (E)                                                                       | 27*                                                                     | 54'                                                                                                                                | 10.83*                                                                                                                                                                                                                                                            |

### **Orientation Maps**

| п | A locality map must be attached to the application form as <b>Annexure 3</b> , as an Appendix. The scale of the locality map must be at least 1:50 000. For linear activities of more than 25 kilometres, a smaller scale e.g. 1:250 000 can be used. The scale must be indicated on the map. The map must include the following: |
|---|-----------------------------------------------------------------------------------------------------------------------------------------------------------------------------------------------------------------------------------------------------------------------------------------------------------------------------------|
|   | <ul> <li>an accurate indication of the project site position as well as the positions of the alternative sites, if any;</li> </ul>                                                                                                                                                                                                |
|   | <ul> <li>road names or numbers of all the major roads as well as the roads that provide access to the site(s)</li> </ul>                                                                                                                                                                                                          |