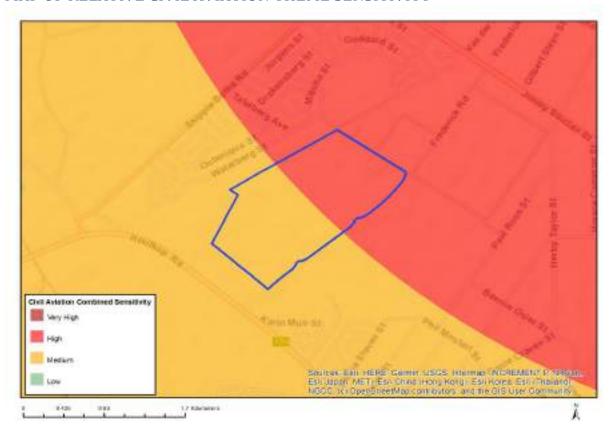

|                                                 |                                                                                                                                                                                                                                                                                                                                                                                                                                                                                                                                                                                                                                                                      | 10 mega-litres respectively, i.e. potential total of 20 000 cubic metres.                                                                                                         |
|-------------------------------------------------|----------------------------------------------------------------------------------------------------------------------------------------------------------------------------------------------------------------------------------------------------------------------------------------------------------------------------------------------------------------------------------------------------------------------------------------------------------------------------------------------------------------------------------------------------------------------------------------------------------------------------------------------------------------------|-----------------------------------------------------------------------------------------------------------------------------------------------------------------------------------|
| GN R324. 07<br>April 2020 –<br>Listing Notice 3 | The development of a road wider than 4 metres with a reserve less than 13,5 metres. c. Gauteng vi. Sensitive areas identified in an environmental management framework adopted by the relevant environmental authority; vii. Sites identified as high potential agricultural land in terms of Gauteng Agricultural Potential Atlas; xii. Sites zoned for conservation use or public open space or equivalent zoning.                                                                                                                                                                                                                                                 | The site is zoned for agriculture and is classified as having a very high sensitivity in respect to the terrestrial biodiversity.  Soweto Highveld Grassland = Vu.                |
| GN R324. 07<br>April 2020 –<br>Listing Notice 3 | The clearance of an area of 300 square metres or more of indigenous vegetation except where such clearance of indigenous vegetation is required for maintenance purposes undertaken in accordance with a maintenance management plan.  c. Gauteng  iii. On land, where, at the time of the coming into effect of this Notice or thereafter such land was zoned open space, conservation or had an equivalent zoning.                                                                                                                                                                                                                                                 | Site is in 149ha in extent, currently zoned for agriculture and it is highly likely that indigenous vegetation of more than 300 m² will be cleared.                               |
| GN R324. 07<br>April 2020 –<br>Listing Notice 3 | The development of —  (ii) infrastructure or structures with a physical footprint of 10 square metres or more; where such development occurs—  (c) if no development setback has been adopted, within 32 metres of a watercourse, measured from the edge of a watercourse; excluding the development of infrastructure or structures within existing ports or harbours that will not increase the development footprint of the port or harbour.  c. Gauteng  vi. Sensitive areas identified in an environmental management framework adopted by the relevant environmental authority; x. Sites zoned for conservation use or public open space or equivalent zoning. | Site is in close proximity of NFEPA system, is currently zoned as agriculture and falls within a very high sensitivity of terrestrial biodiversity due to a vulnerable ecosystem. |
| GN R324. 07<br>April 2020 –<br>Listing Notice 3 | The transformation of land bigger than 1000 square metres in size, to residential, retail, commercial, industrial or institutional use, where, such land was zoned open space, conservation or had an equivalent zoning, on or after 02 August 2010.  b. Gauteng i. All areas.                                                                                                                                                                                                                                                                                                                                                                                       | The site is 149ha in extent and is currently zoned as agriculture.                                                                                                                |