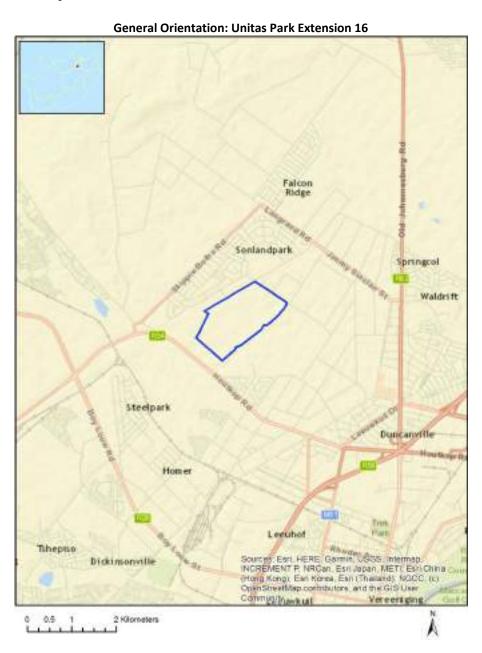

The site is approximately 149 hectares in extent. Refer to **Annexure 3** for the Locality and Regional maps respectively, indicating the surrounding residential allotment townships. Unitas Park is inside of the 2010 urban edge. The site is zoned as "agriculture".

### **Property Description**

| Description of the property/properties where activity is proposed to be undertaken: | east of the<br>approximat<br>km to the n<br>of the site,<br>Verseniging | R54 (Houtkop Rosely 2.3 km to the ear<br>orth west of the site<br>with Vereeniging to<br>g to Meyerton in the<br>acant, with immed | I within Unites Park, to the north<br>ad). The R82 is runs north-south<br>ast of the site. The N1 is about 11<br>e. Sebokeng lies to the north west<br>the south. The R59 is runs from<br>north west of the site. The site is<br>late adjacent land portions also |
|-------------------------------------------------------------------------------------|-------------------------------------------------------------------------|------------------------------------------------------------------------------------------------------------------------------------|-------------------------------------------------------------------------------------------------------------------------------------------------------------------------------------------------------------------------------------------------------------------|
| Farm/ Erf name(s) & number(s) (including portion/ holding) of all proposed sites:   | Erf 2630<br>Farm Houti                                                  | kop IQ 594                                                                                                                         |                                                                                                                                                                                                                                                                   |
| Property size(s)(ha) of all proposed sites                                          | 149ha                                                                   |                                                                                                                                    |                                                                                                                                                                                                                                                                   |
| Property size(s) (m²) of all proposed sites:                                        | 1490000 m                                                               | 2                                                                                                                                  |                                                                                                                                                                                                                                                                   |
| Development footprint size(s) in ha/m²:                                             | As above.                                                               |                                                                                                                                    |                                                                                                                                                                                                                                                                   |
| SG Digit code(s) of all proposed sites:                                             | T0IQ00000                                                               | 000059400225                                                                                                                       |                                                                                                                                                                                                                                                                   |
| Coordinates of all proposed sites: Latitude (S)                                     | 26°                                                                     | 37                                                                                                                                 | 31.07"                                                                                                                                                                                                                                                            |
| Longitude (E)                                                                       | 27*                                                                     | 54'                                                                                                                                | 10.83*                                                                                                                                                                                                                                                            |

### **Orientation Maps**

| п | A locality map must be attached to the application form as <b>Annexure 3</b> , as an Appendix. The scale of the locality map must be at least 1:50 000. For linear activities of more than 25 kilometres, a smaller scale e.g. 1:250 000 can be used. The scale must be indicated on the map. The map must include the following: |
|---|-----------------------------------------------------------------------------------------------------------------------------------------------------------------------------------------------------------------------------------------------------------------------------------------------------------------------------------|
|   | <ul> <li>an accurate indication of the project site position as well as the positions of the alternative sites, if any;</li> </ul>                                                                                                                                                                                                |
|   | <ul> <li>road names or numbers of all the major roads as well as the roads that provide access to the site(s)</li> </ul>                                                                                                                                                                                                          |