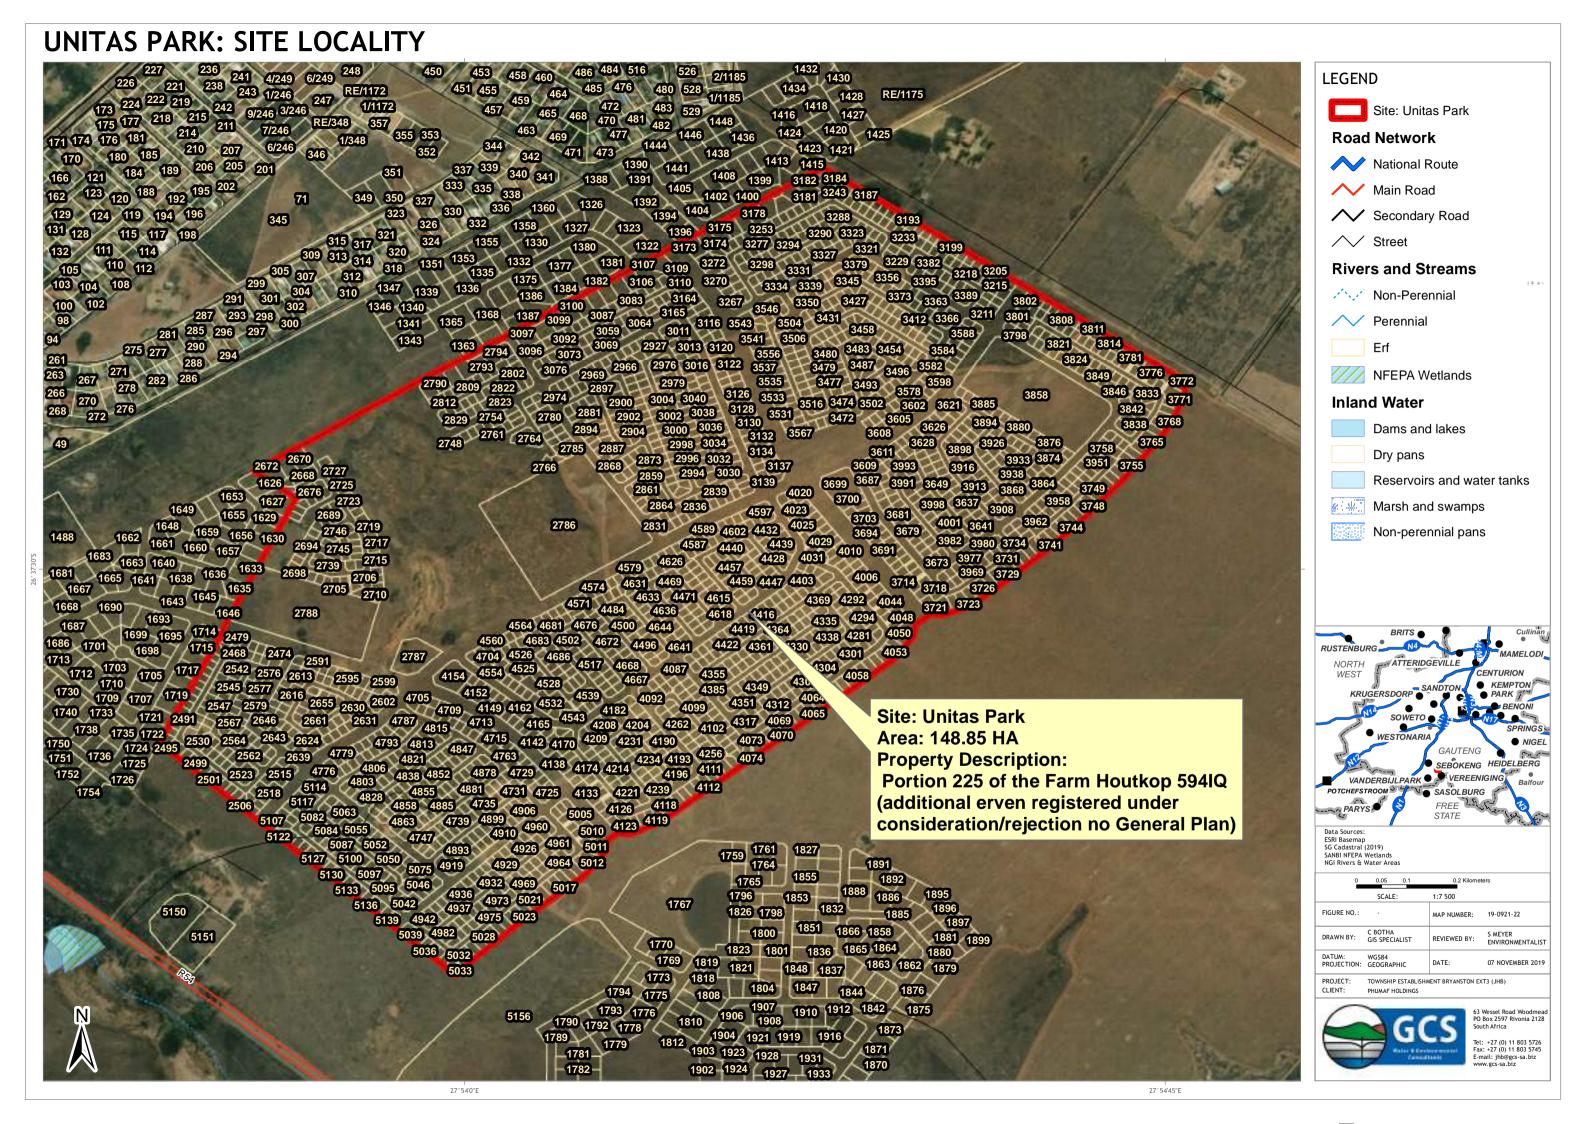

The site is approximately 149 hectares in extent. Refer to **Annexure 3** for the Locality and Regional maps respectively, indicating the surrounding residential allotment townships. Unitas Park is inside of the 2010 urban edge. The site is zoned as "agriculture".

### **Property Description**

| Description of the property/properties where activity is proposed to be undertaken: | east of the<br>approximat<br>km to the n<br>of the site,<br>Verseniging | R54 (Houtkop Rosely 2.3 km to the ear<br>orth west of the site<br>with Vereeniging to<br>g to Meyerton in the<br>acant, with immed | I within Unites Park, to the north<br>ad). The R82 is runs north-south<br>ast of the site. The N1 is about 11<br>e. Sebokeng lies to the north west<br>the south. The R59 is runs from<br>north west of the site. The site is<br>late adjacent land portions also |
|-------------------------------------------------------------------------------------|-------------------------------------------------------------------------|------------------------------------------------------------------------------------------------------------------------------------|-------------------------------------------------------------------------------------------------------------------------------------------------------------------------------------------------------------------------------------------------------------------|
| Farm/ Erf name(s) & number(s) (including portion/ holding) of all proposed sites:   | Erf 2630<br>Farm Houti                                                  | kop IQ 594                                                                                                                         |                                                                                                                                                                                                                                                                   |
| Property size(s)(ha) of all proposed sites                                          | 149ha                                                                   |                                                                                                                                    |                                                                                                                                                                                                                                                                   |
| Property size(s) (m²) of all proposed sites:                                        | 1490000 m                                                               | 2                                                                                                                                  |                                                                                                                                                                                                                                                                   |
| Development footprint size(s) in ha/m²:                                             | As above.                                                               |                                                                                                                                    |                                                                                                                                                                                                                                                                   |
| SG Digit code(s) of all proposed sites:                                             | T0IQ00000                                                               | 000059400225                                                                                                                       |                                                                                                                                                                                                                                                                   |
| Coordinates of all proposed sites: Latitude (S)                                     | 26°                                                                     | 37                                                                                                                                 | 31.07"                                                                                                                                                                                                                                                            |
| Longitude (E)                                                                       | 27*                                                                     | 54'                                                                                                                                | 10.83*                                                                                                                                                                                                                                                            |

### **Orientation Maps**

| п | A locality map must be attached to the application form as <b>Annexure 3</b> , as an Appendix. The scale of the locality map must be at least 1:50 000. For linear activities of more than 25 kilometres, a smaller scale e.g. 1:250 000 can be used. The scale must be indicated on the map. The map must include the following: |
|---|-----------------------------------------------------------------------------------------------------------------------------------------------------------------------------------------------------------------------------------------------------------------------------------------------------------------------------------|
|   | <ul> <li>an accurate indication of the project site position as well as the positions of the alternative sites, if any;</li> </ul>                                                                                                                                                                                                |
|   | <ul> <li>road names or numbers of all the major roads as well as the roads that provide access to the site(s)</li> </ul>                                                                                                                                                                                                          |

- · a north arrow;
- · a legend;
- · the prevailing wind direction; and
- GPS co-ordinates (Indicate the position of the proposed activity with the latitude and longitude at the centre point
  for each alternative site. The co-ordinates should be in degrees and decimal minutes. The minutes should be to
  at least three decimal places. The projection that must be used in all cases is the WGS-84 spheroid in a national
  or local projection)
- · the locality map and all other maps which must be in colour;
- locality map showing property boundaries and numbers within 100m of the site, and for poultry and/or piggery, locality map showing properties within 500m and prevailing or predominant wind direction;
- the 1m contour intervals for gentle slopes must be indicated on the plan and whenever the slope of the site
  exceeds 1:10, the 500mm contours must be indicated on the plan;
- areas with indigenous vegetation (even if it is degraded or infested with alien species);
- locality map must show exact position of development site or sites;
- locality map showing and identifying (if applicable) public and access roads; and
- the current land use as well as the land use zoning of each of the properties adjoining the site or sites.