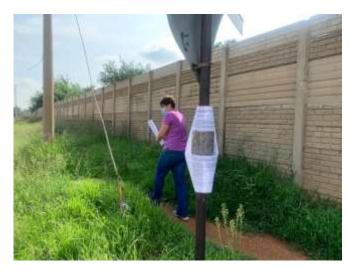

According to the Permitting Directions (GNR 650, 05 June 2020) published in terms of the Disaster Management Act (Act 57 of 2002) regarding the measures to address, prevent and combat the spread of COVID-19 relating to National Environmental Management Permits and Licenses, by the Department of Environment, Forestry and Fisheries (DEFF), it is stipulated that a public participation process plan (PPPP) needs to be compiled and submitted to the Competent Authority (CA) prior to commencing with the public participation process contemplated in Chapter 6 of the 2014 EIA Regulations (as amended). Subsequent to the issued directive, the submission of the PPPP is no longer required by the department due to the relaxation of the alert level. The confirmation from the competent authority in this regard is appended as Annexure 7-1. It is to be noted that no stakeholder engagement has been conducted to date and further details regarding the PPP progress and engagement details will be included in the Scoping Report. Note that the consultation process will be undertaken in accordance with the requirements stipulated in Chapter 6 of the EIA Regulations.

Additionally, a pre-application meeting has been held for the proposed development see Annexure 7.2 for meeting outcomes.

Application Form for Environmental Authorisation in terms of National Environmental Management Act, 1998 (Act No. 107 of 1998), as amended and the Environmental Impact Assessment Regulations, 2014 (Version 3)