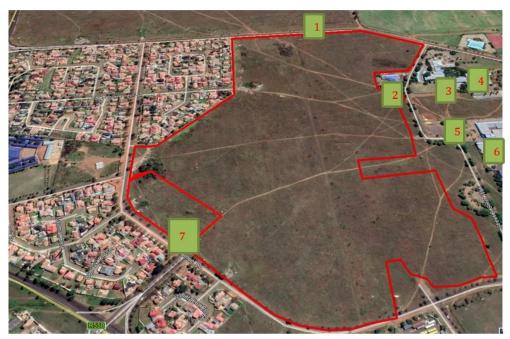

A2 and A3 notice boards were placed at various locations around and within close proximity to the site on the 16<sup>th</sup> of January 2020. These locations include (number in brackets refers to location point on (**Figure 1**):

- Northern boundary of the Site on Katz Road (1), A2 size notice;
- Eastern boundary of the Site next to the Clinic on Street B/Smith Walk (2), A2 size notice board;
- Entrance to the Municipal Offices (3), A3 size notice board;
- Ennerdale Extension 9 Community Library (4), A3 size notice board;
- Entrance of Ennerdale Shopping Centre (5), A2 size notice board;
- Ennerdale Shoprite (6), A3 size notice board; and
- Southern Boundary of the Site on Samuel Road (7), A2 size notice board.

Figure 1: Locations of the placement of site notices

**Site Notice 1:** Northern Site Boundary (Katz Road) Site Coordinates: 26°24′06.66″S; 27°49′35.25″E

**Site Notice 2:** Eastern Site Boundary (Street B/Smith Walk) Coordinates: 26°24′14.29″S; 27°49′46.14″E