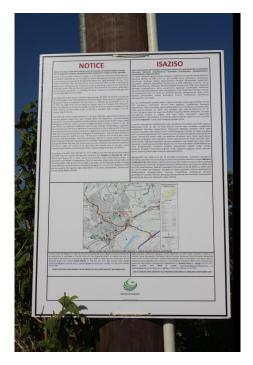

Figure 3: Close up of one of the A2 Site Notices

Figure 4: A3 Notice (circled in red) placed at a shop along Zikhali Street

Figure 5: A3 sNotice placed at the Shakaville Community Hall

Figure 6: A3 Notice placed at the Councillors Office along Zikhali Street