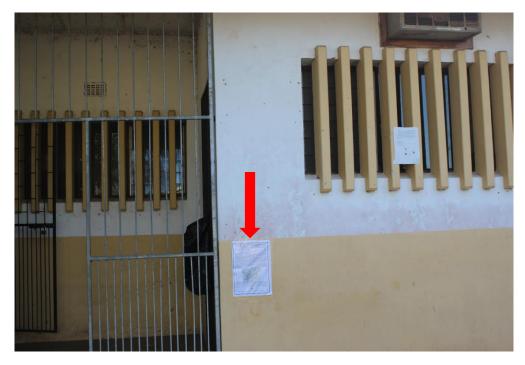

## Site Notice photos taken on the 18<sup>th</sup> October 2017

Figure 1: A2 Site notice placed close to the landfill entrance to the landfill

Figure 2: Two of the three A2 Site Notices placed along Mbozambo Street (red arrows)