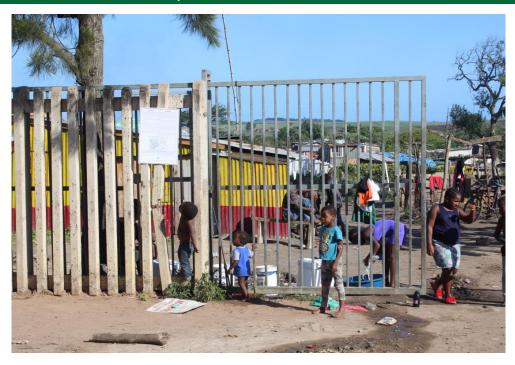

## Site Notice photos taken on the 18<sup>th</sup> October 2017

Figure 1: A2 Site notice placed close to the landfill entrance to the landfill

Figure 2: Two of the three A2 Site Notices placed along Mbozambo Street (red arrows)