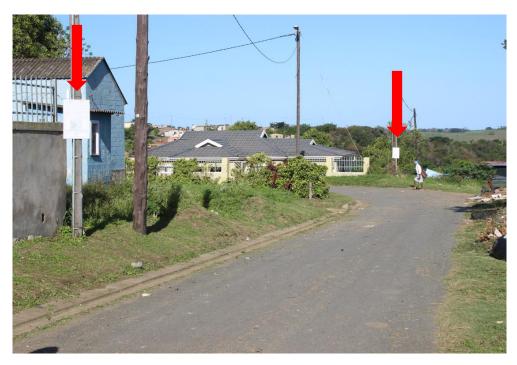

## Site Notice photos taken on the 18<sup>th</sup> October 2017

Figure 1: A2 Site notice placed close to the landfill entrance to the landfill

Figure 2: Two of the three A2 Site Notices placed along Mbozambo Street (red arrows)