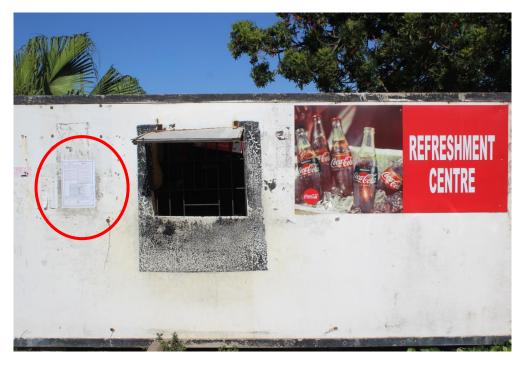

Figure 3: Close up of one of the A2 Site Notices

Figure 4: A3 Notice (circled in red) placed at a shop along Zikhali Street

Figure 5: A3 sNotice placed at the Shakaville Community Hall

Figure 6: A3 Notice placed at the Councillors Office along Zikhali Street