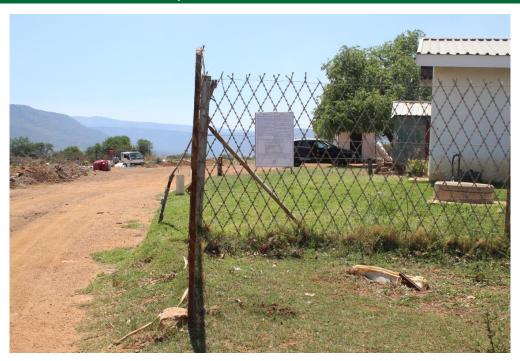

## Site Notice photos taken on the 16<sup>th</sup> October 2017

Figure 1: A2 Site notice placed at the landfill entrance

Figure 2: Close up of Site Notice in Figure 1

Figure 3: A2 Site Notice at the start of the gravel road providing access to the site from President Street