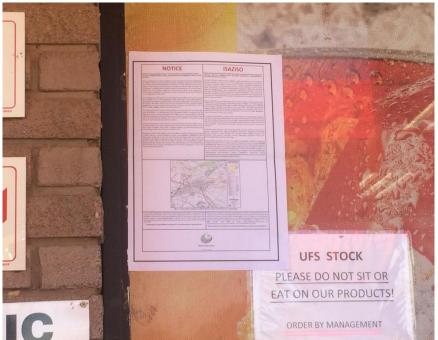

## Site Notice photos taken on the 16<sup>th</sup> October 2017

Figure 1: A2 Site notice placed at the landfill entrance

Figure 2: Close up of Site Notice in Figure 1

Figure 3: A2 Site Notice at the start of the gravel road providing access to the site from President Street