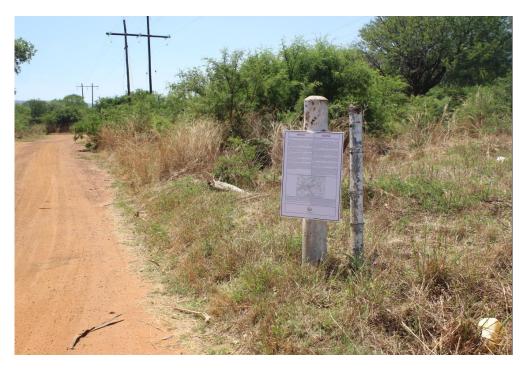

## Site Notice photos taken on the 16<sup>th</sup> October 2017

Figure 1: A2 Site notice placed at the landfill entrance

Figure 2: Close up of Site Notice in Figure 1

Figure 3: A2 Site Notice at the start of the gravel road providing access to the site from President Street