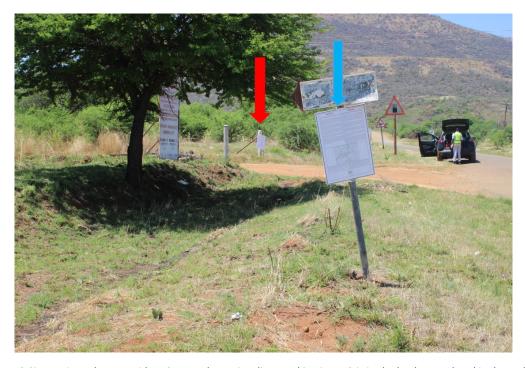

Figure 4: A2 Site Notices along President Street. The notice discussed in Figure 3 is in the background and is shown by a red arrow and the third site notice placed close to site is in the foreground and is indicated by a blue arrow