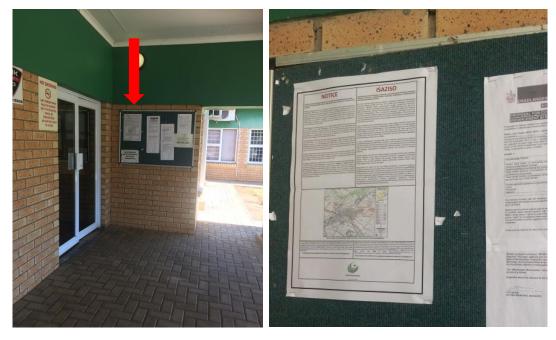

## A3 Site Notices placed at various public facilities in Utrecht

Figure 5: A3 Notice placed at the Caltex Garage at the intersection of the R34 and Voor Street

Figure 6: A3 Notice at the eMadlangeni Local Municipality Offices along Voor Street