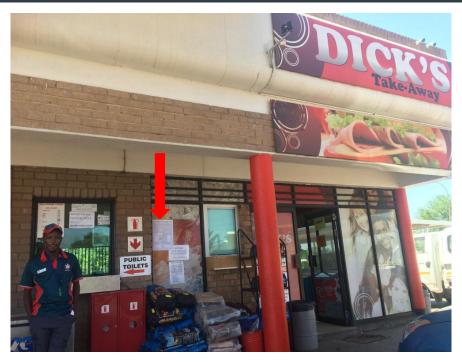

## Site Notice photos taken on the 16<sup>th</sup> October 2017

Figure 1: A2 Site notice placed at the landfill entrance

Figure 2: Close up of Site Notice in Figure 1

Figure 3: A2 Site Notice at the start of the gravel road providing access to the site from President Street