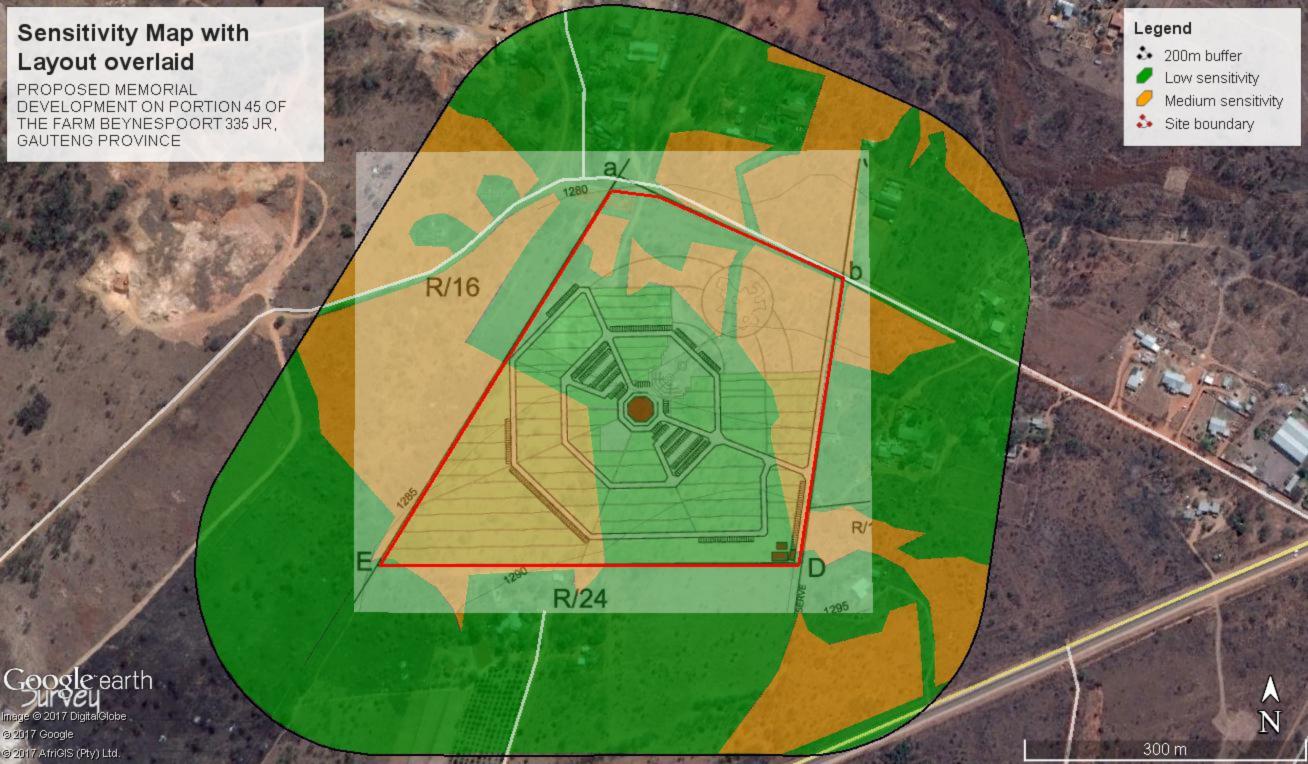

## PROPOSED CEMETERY (MEMORIAL PARK) PORTION 45 (PORTION OF PORTION 24) OF THE FARM BEYNESPOORT 335-JR SITE PLAN

Figure A B C D E G A
represents 22.0746 hectares
of the Farm
Figure a b D E a
represents 13.2 hectares
of the Farm and the part subject
of the land development area