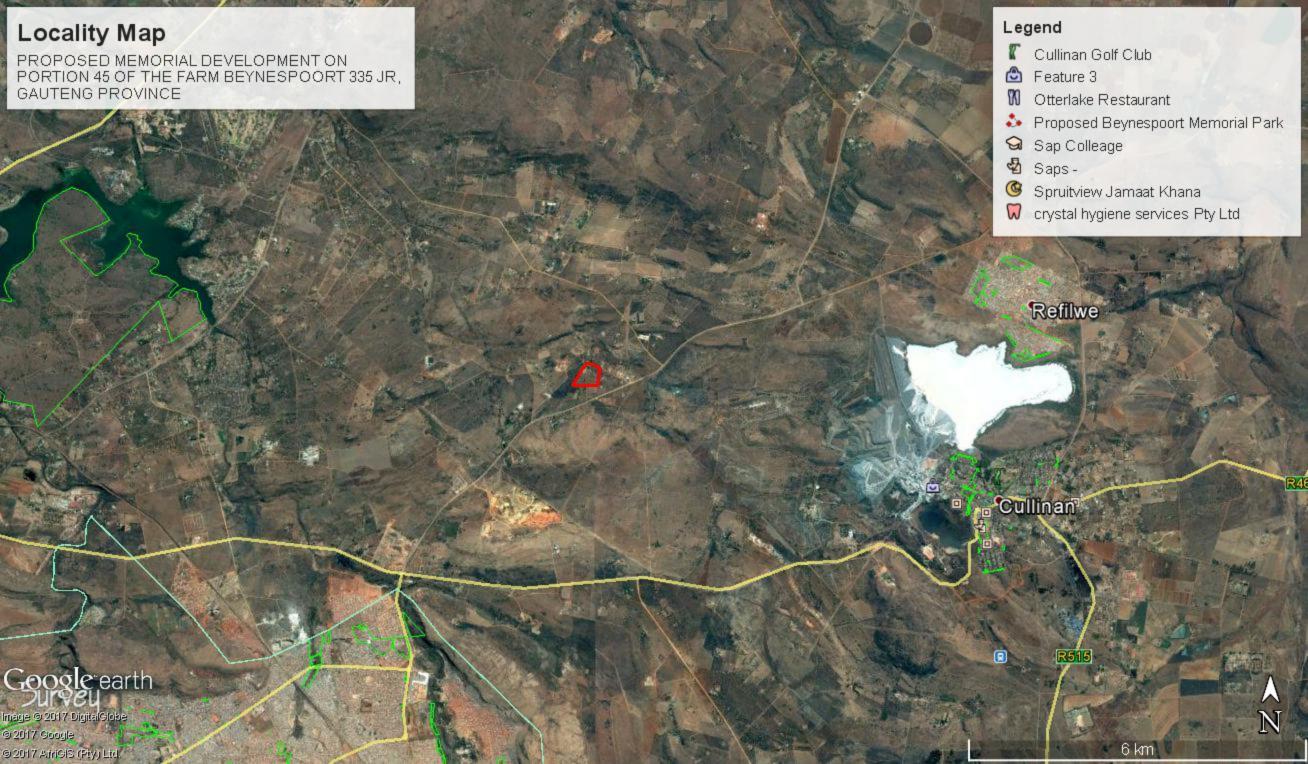

## PROPOSED CEMETERY (MEMORIAL PARK) PORTION 45 (PORTION OF PORTION 24) OF THE FARM BEYNESPOORT 335-JR SITE PLAN

Figure A B C D E G A
represents 22.0746 hectares
of the Farm
Figure a b D E a
represents 13.2 hectares
of the Farm and the part subject
of the land development area