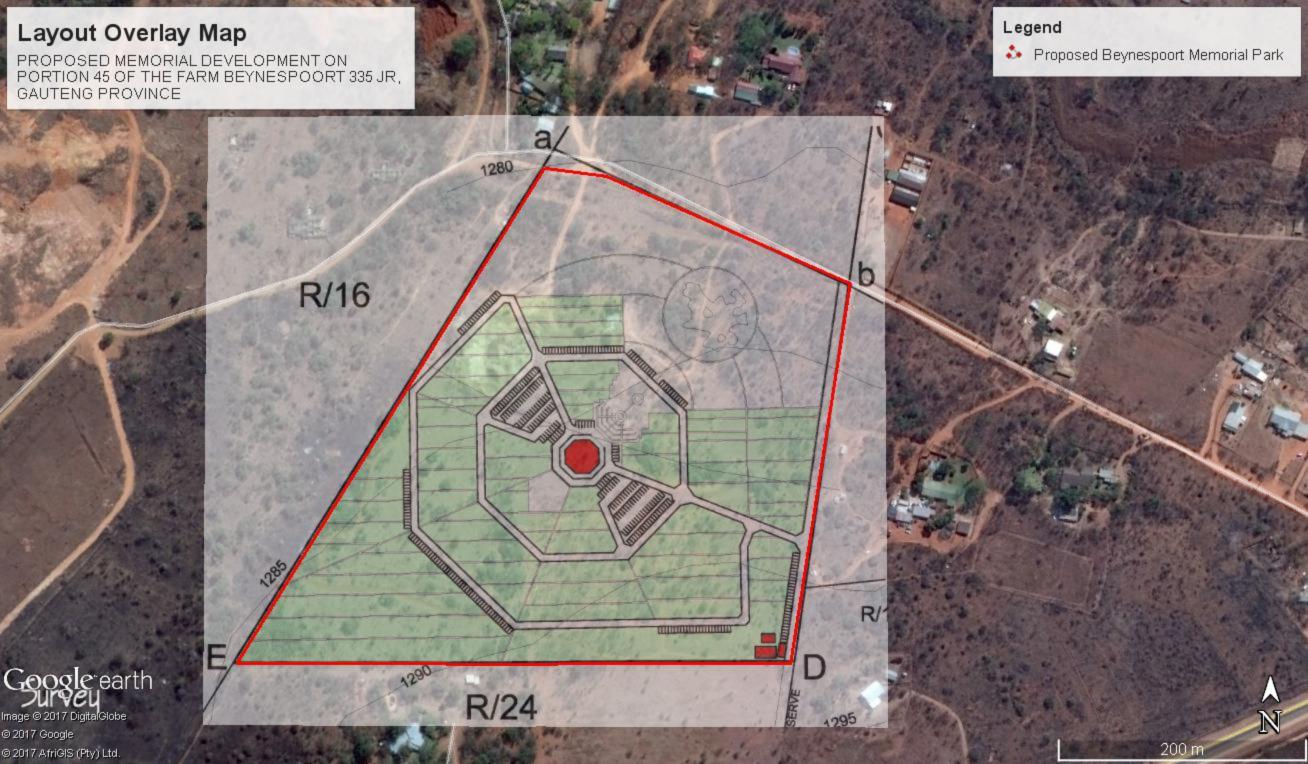

## PROPOSED CEMETERY (MEMORIAL PARK) PORTION 45 (PORTION OF PORTION 24) OF THE FARM BEYNESPOORT 335-JR SITE PLAN

Figure A B C D E G A
represents 22.0746 hectares
of the Farm
Figure a b D E a
represents 13.2 hectares
of the Farm and the part subject
of the land development area