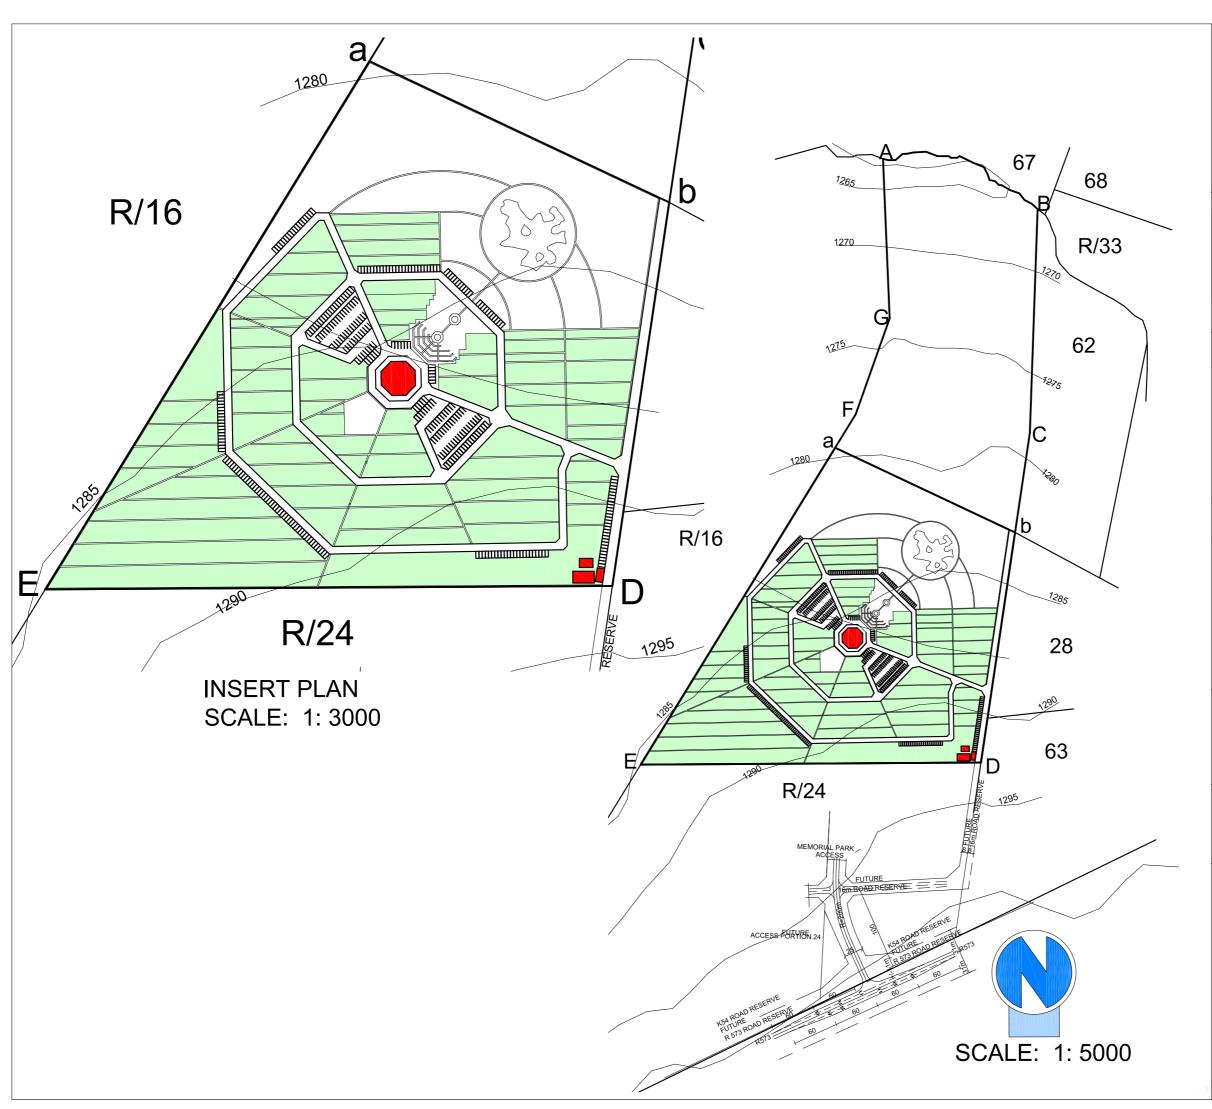

## PROPOSED CEMETERY (MEMORIAL PARK) PORTION 45 (PORTION OF PORTION 24) OF THE FARM BEYNESPOORT 335-JR SITE PLAN

Figure A B C D E G A
represents 22.0746 hectares
of the Farm
Figure a b D E a
represents 13.2 hectares
of the Farm and the part subject
of the land development area

## CITY OF TSHWANE METROPOLITAN MUNICIPALITY

1. All measurements are approximate and subject to final building plan approval

PLAN NO: CPD/ BEYNPRT 45/ V1 DATE 17/02/25 SCALE: 1: 5000

P.O.Box 11827 Hatfield 0028 Tel: (012) 997 0822/Fax: 086 514 7134 Email: barnard@btplan.co.za Mobile: 083 400 2852