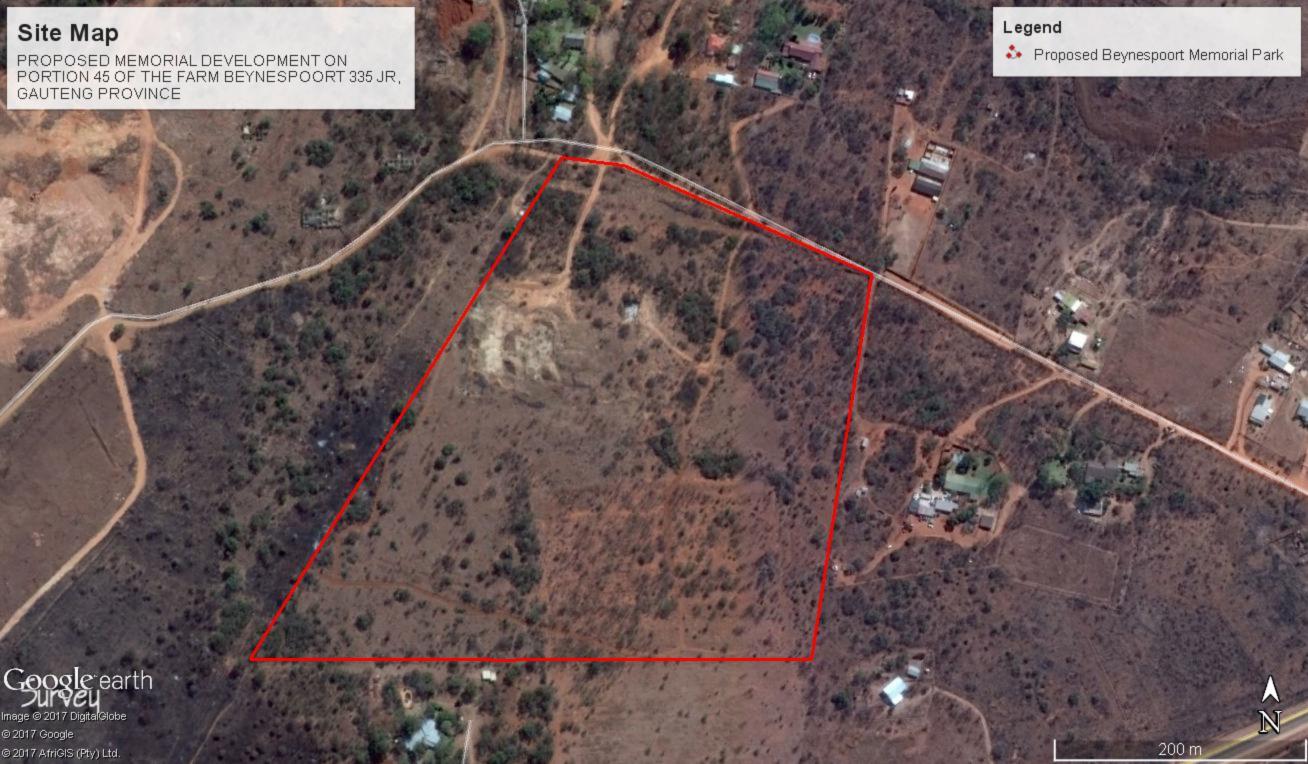

## PROPOSED CEMETERY (MEMORIAL PARK) PORTION 45 (PORTION OF PORTION 24) OF THE FARM BEYNESPOORT 335-JR SITE PLAN

Figure A B C D E G A
represents 22.0746 hectares
of the Farm
Figure a b D E a
represents 13.2 hectares
of the Farm and the part subject
of the land development area