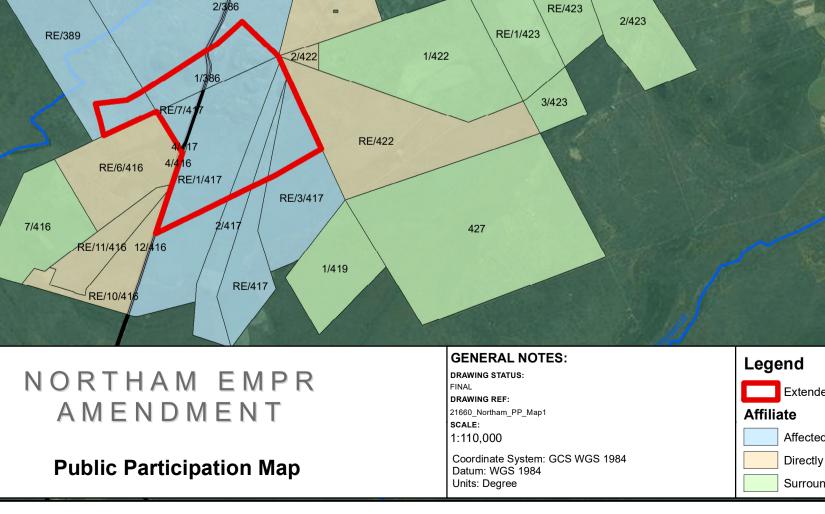

### **I&AP** Notification Method

|                          | armer o   | 400                          |                   |
|--------------------------|-----------|------------------------------|-------------------|
| Farm_Name                | Nam e     | Affiliate                    | Notify            |
| GOEVERNEMENTS PLAATS 417 | RE/3/417  | Affected landow ner          | Registered Letter |
| GOEVERNEMENTS PLAATS 417 | RE/417    | Affected landow ner          | SMS               |
| GOEVERNEMENTS PLAATS 417 | 2/417     | Affected landow ner          | SMS               |
| MODDERGAT 389            | RE/389    | Affected landow ner          | Email             |
| ELANDSFONTEIN 386        | 2/386     | Affected landow ner          | Email             |
| KAALVLAKTE 416           | 12/416    | Affected landow ner          | Email             |
| GOEVERNEMENTS PLAATS 417 | RE/1/417  | Affected landow ner          | SMS               |
| GOEVERNEMENTS PLAATS 417 | RE/7/417  | Affected landow ner          | SMS               |
| KAALVLAKTE 416           | 4/416     | Affected landow ner          | Email             |
| ELANDSFONTEIN 386        | 1/386     | Affected landow ner          | Email             |
| ELANDSFONTEIN 386        | RE/386    | Affected landow ner          | SMS and Email     |
| KOPJE ALLEEN 422         | RE/422    | Directly adjacent landow ner | Registered Letter |
| KOPJE ALLEEN 422         | 2/422     | Directly adjacent landow ner | Registered Letter |
| ZONDEREINDE 384          | RE/384    | Directly adjacent landow ner | Applicant         |
| KAALVLAKTE 416           | RE/6/416  | Directly adjacent landow ner | SMS               |
| KAALVLAKTE 416           | RE/10/416 | Directly adjacent landow ner | SMS               |
| KAALVLAKTE 416           | RE/11/416 | Directly adjacent landow ner | Email             |
| VLAKPLAATS 427           | 427       | Surrounding Landow ner       | Email             |
| SCHILDPADNEST 385        | 1/385     | Surrounding Landow ner       | SMS and Email     |
| WITVLEY 423              | 3/423     | Surrounding Landow ner       | SMS and EMail     |
| WITVLEY 423              | RE/1/423  | Surrounding Landow ner       | SMS and Email     |
| WITVLEY 423              | RE/423    | Surrounding Landowner        | SMS               |
| AMANDEBULT 383           | RE/383    | Surrounding Landow ner       | SMS and Email     |
| WITVLEY 423              | 2/423     | Surrounding Landow ner       | SMS               |
| KAALVLAKTE 416           | 7/416     | Surrounding Landow ner       | Email             |
| DE DEUR 419              | 1/419     | Surrounding Landowner        | SMS               |
| GOEVERNEMENTS PLAATS 417 | 4/417     | Surrounding Landowner        | Email             |
| SCHILDPADNEST 385        | RE/385    | Surrounding Landowner        | SMS and Email     |
| ROODEDAM 368             | 4/368     | Surrounding Landowner        | SMS               |
| GROOTKUIL 376            | 12/376    | Surrounding Landowner        | SMS and Email     |
| KROMDRAAI 424            | 17/424    | Surrounding Landow ner       | SMS               |
| ROODEDAM 368             | 5/368     | Surrounding Landow ner       | SMS               |
| HAAKDOORNDRIFT 373       | 1/373     | Surrounding Landowner        | SMS               |
| HAAKDOORNDRIFT 373       | 3/373     | Surrounding Landow ner       | SMS               |
| ELANDSKUIL 378           | 2/378     | Surrounding Landowner        | SMS and EMail     |
| GROOTKUIL 376            | 10/376    | Surrounding Landowner        | SMS               |
| ELANDSKUIL 378           | 3/378     | Surrounding Landowner        | SMS               |
| ELANDSKUIL 378           | 1/378     | Surrounding Landow ner       | SMS and EMail     |
| GROOTKUIL 376            | RE/23/376 | Surrounding Landow ner       | SMS and Email     |
| HAAKDOORNDRIFT 374       | 2/374     | Surrounding Landow ner       | SMS               |
| HAAKDOORNDRIFT 374       | 6/374     | Surrounding Landowner        | SMS               |
| HAAKDOORNDRIFT 374       | 5/374     | Surrounding Landowner        | Registered Letter |
| ELANDSKUIL 378           | 4/378     | Surrounding Landow ner       | SMS               |
| ROODEDAM 368             | 16/368    | Surrounding Landow ner       | SMS               |
| ZWARTKOP 369             | RE/24/369 | Surrounding Landow ner       | SMS and Email     |
| GROOTKUIL 376            | RE/9/376  | Surrounding Landow ner       | SMS and Email     |
| ROODEDAM 368             | 9/368     | Surrounding Landowner        | SMS               |
| MIDDELLAAGTE 382         | 1/382     | Surrounding Landowner        | SMS and Email     |
| ROODEDAM 368             | 12/368    | Surrounding Landowner        | SMS               |
| MIDDELDRIFT 379          | 3/379     | Surrounding Landowner        | Applicant         |
| KOPJE ALLEEN 422         | 1/422     | Surrounding Landowner        | Applicant         |
| AAPIESKRAAL 377          | 6/377     | Surrounding Landowner        | Registered Letter |
| ROODEDAM 368             | RE/21/368 | Surrounding Landow ner       | Email             |

### **NORTHAM PLATINUM LIMITED**

Prism EMS
P.O. Box 1401
Wilgeheuwel
Tel: 087 985 0951
Fax: 086 601 4800
prism@prismems.co.za
www.prismems.co.za

Affected landowner

Directly adjacent landowner

Surrounding Landowner