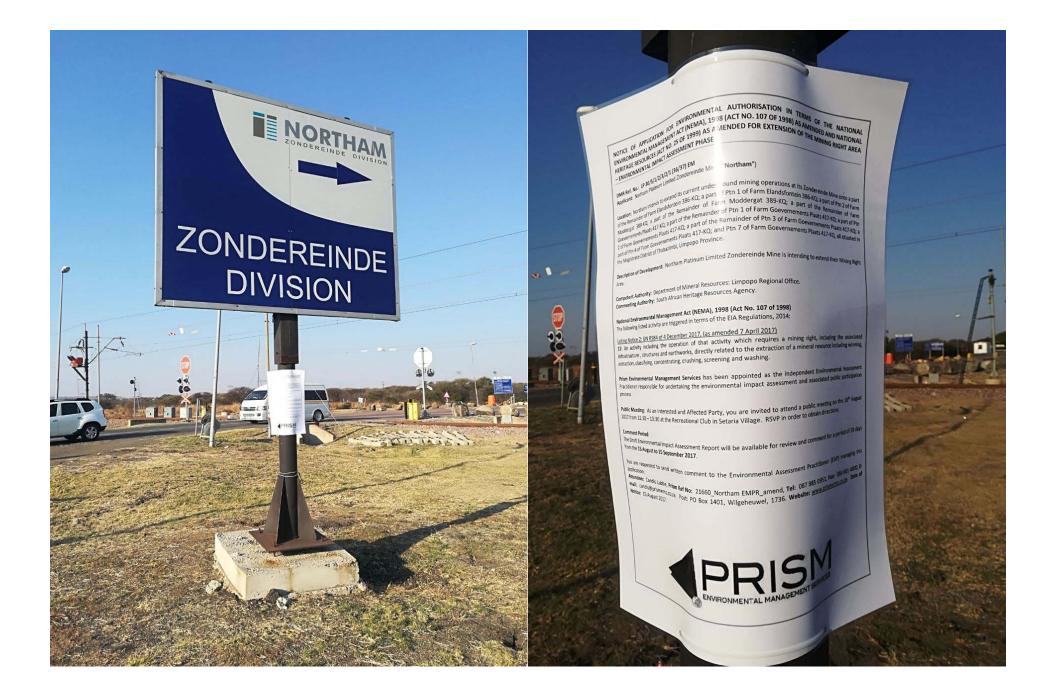

RE: NOTICE OF APPLICATION FOR ENVIRONMENTAL AUTHORISATION IN TERMS OF THE NATIONAL ENVIRONMENTAL MANAGEMENT ACT (NEMA), 1998 (ACT NO. 107 OF 1998) AS AMENDED AND NATIONAL HERITAGE RESOURCES (ACT NO. 25 OF 1999) AS AMENDED FOR EXTENSION OF THE MINING RIGHT AREA – ENVIRONMENTAL IMPACT ASSESSMENT PHASE

As a commenting authority, you are hereby notified of the availability of the Environmental Impact Assessment Report for the above-mentioned project and are requested to provide comment in writing at the details below.

Northam Platinum Limited Northam currently has an approved EMPr for the Existing MRA. This EIA & EMPr is an Addendum and relates only to the Proposed Extended MRA.

The Department of Minerals and Resources has accepted the Application for Environmental Authorisation and the Final Scoping Report and therefore the EIA Phase has since been undertaken.

- Project Title: EIA and EMP Amendment for the Extended Mining Right Area at Northam Platinum Mine Zondereinde Division
- **Applicant:** Northam Platinum
- **DMR Reference No.:** LP 30/5/1/2/3/2/1 (36/37) EM
- Comment Period: 15 August 15 September 2017
- Availability of EIA Report:
  - o An electronic copy of the report is available for review at Northam Platinum Zondereinde
  - O Download from the Dropbox link: <a href="https://www.dropbox.com/home/21660%20Northam%20-%20Draft%20EIA%20Report">https://www.dropbox.com/home/21660%20Northam%20-%20Draft%20EIA%20Report</a>
- Public Meeting:
  - o Date: Wednesday 16 August 2017
  - o Time: 12:30 13:30
  - Venue: Recreational Club in Setaria Village
  - Directions: Attached to this email
- Contact Details of Environmental Assessment Practitioner:
  - o Attention: Candis Lubbe (alternative contact Vanessa Stippel or De Wet Botha)
  - o Email: candis@prismems.co.za
  - o **Tel:** 087 985 0951
  - o Fax: 086 601 4800
  - o Postal: PO Box 1401, Wilgeheuwel, 1736