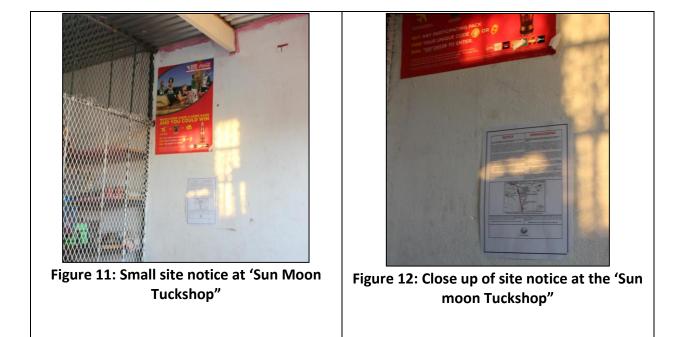

Figure 7: Close up of site Notice at shop along Aandblom street

Figure 8: 'Huge Supermarket' (along Aandblom street) at which a small notice was placed

Figure 9: Small notice at 'Huge Supermarket'

Figure 10: 'Sun Moon Tuckshop' (along Aandblom street) at which a small notice was placed

\*It must be noted that ude to security reasons, only one A2 Site Notice was placed on the actual landfill site. An addition aA2 Site Notice was placed at a shop as indicated in Figure 5. Efforts were however made to place A4 notices at local shops