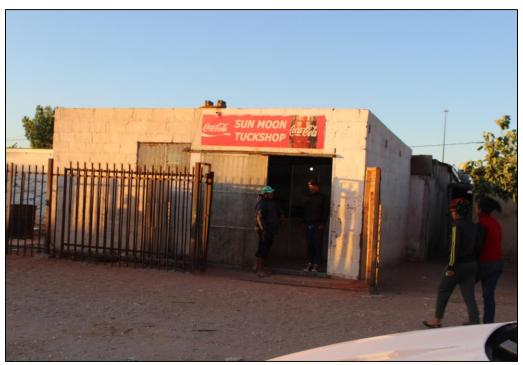

Figure 7: Close up of site Notice at shop along Aandblom street

Figure 8: 'Huge Supermarket' (along Aandblom street) at which a small notice was placed

Figure 9: Small notice at 'Huge Supermarket'

Figure 10: 'Sun Moon Tuckshop' (along Aandblom street) at which a small notice was placed