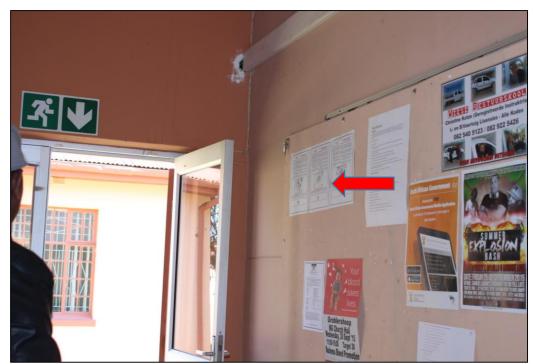

Placement of A4 Site Notices at the !Kheis Local Municipality Offices in Groblershoop

Figure 13: !Kheis Local Municipality Offices

Figure 14: Notice board at the !Kheis Local Municipality Offices indicating the A4 Notice in the left hand corner of the board

Figure 15: Groblershoop A4 Site Notice indicated by red circle

Figure 16: Close up of the Groblershoop A4 Site Notice