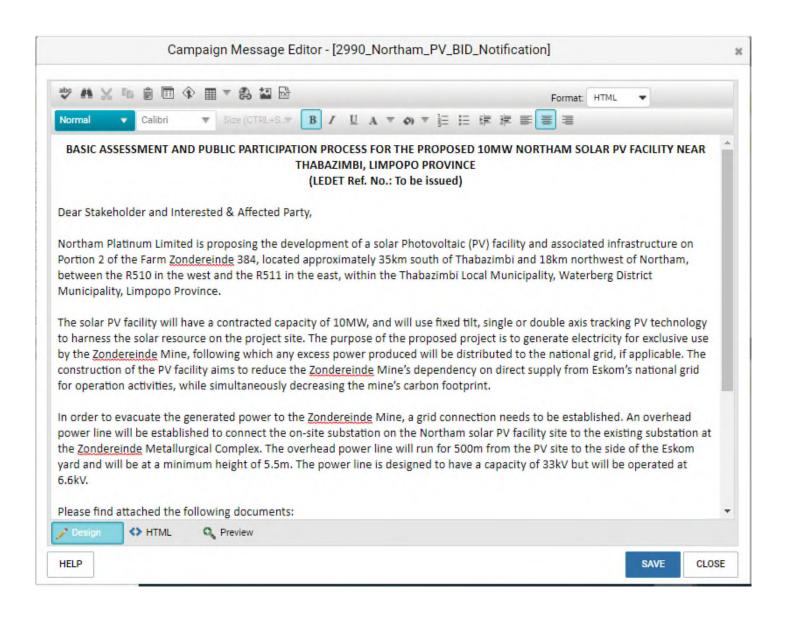

## BASIC ASSESSMENT AND PUBLIC PARTICIPATION PROCESS FOR THE PROPOSED 10MW NORTHAM SOLAR PV FACILITY NEAR THABAZIMBI, LIMPOPO PROVINCE

(LEDET Ref. No.: To be issued)

Dear Stakeholder and Interested & Affected Party,

Northam Platinum Limited is proposing the development of a solar Photovoltaic (PV) facility and associated infrastructure on Portion 2 of the Farm Zondereinde 384, located approximately 35km south of Thabazimbi and 18km northwest of Northam, between the R510 in the west and the R511 in the east, within the Thabazimbi Local Municipality, Waterberg District Municipality, Limpopo Province.

The solar PV facility will have a contracted capacity of 10MW, and will use fixed tilt, single or double axis tracking PV technology to harness the solar resource on the project site. The purpose of the proposed project is to generate electricity for exclusive use by the Zondereinde Mine, following which any excess power produced will be distributed to the national grid, if applicable. The construction of the PV facility aims to reduce the Zondereinde Mine's dependency on direct supply from Eskom's national grid for operation activities, while simultaneously decreasing the mine's carbon footprint.

In order to evacuate the generated power to the Zondereinde Mine, a grid connection needs to be established. An overhead power line will be established to connect the on-site substation on the Northam solar PV facility site to the existing substation at the Zondereinde Metallurgical Complex. The overhead power line will run for 500m from the PV site to the side of the Eskom yard and will be at a minimum height of 5.5m. The power line is designed to have a capacity of 33kV but will be operated at 6.6kV.

Please find attached the following documents:

- Background Information Document which provides additional information regarding the application for the Northam Solar PV and associated Infrastructures; and
- Registration and Comment Form