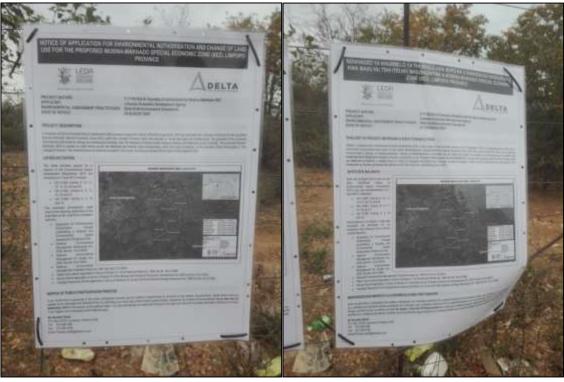

## APPENDIX B1 - SITE NOTICES

Image 1: Photograph taken on the fence along the proposed SEZ along the R525 Road.

Image 2: Photograph taken along the National 1 Freeway just after the Baobab toll plaza along the proposed SEZ fence