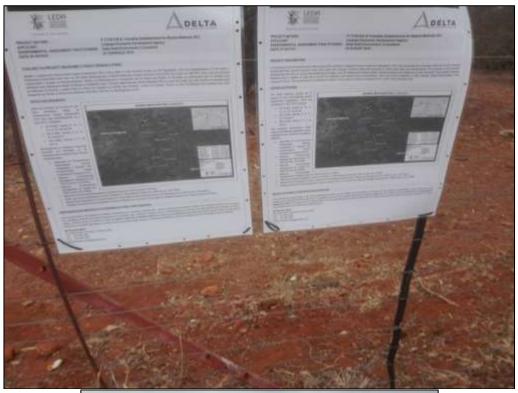

Image 3: Photograph taken along the N1 Freeway southwards along the SEZ fence towards Makhado

Image 4: Photograph taken along the N1 Freeway southwards along the SEZ fence towards Makhado

Image 5: Photograph taken along the N1 Freeway southwards along the SEZ fence towards Makhado