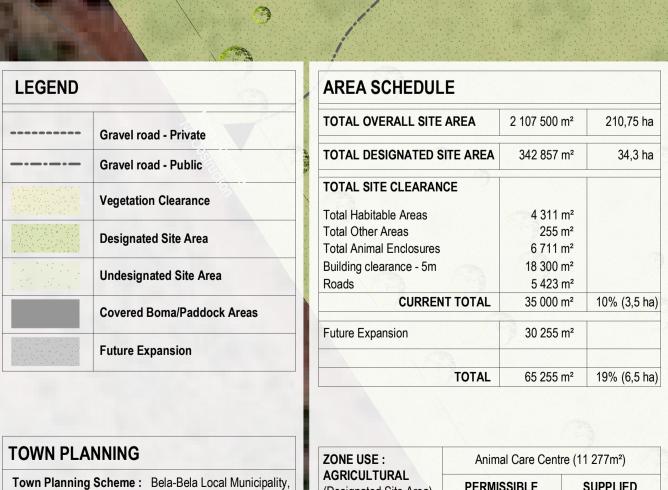

F.A.R

PARKING (G.L.F.A)

2 parking spaces

per 100m<sup>2</sup>

|                                          |                               |           | 13A 7 [3] | _ 10,70 110 | 1.                                        |         |
|------------------------------------------|-------------------------------|-----------|-----------|-------------|-------------------------------------------|---------|
| TOTAL DESIGNATED S                       | 342 857 r                     | n²        | 34,3 ha   |             | Veterina<br>Manage                        |         |
| TOTAL SITE CLEARAN                       |                               |           |           | 20          | Volunte<br>Dining I                       |         |
| Total Habitable Areas                    | 4 311 r                       | n²        |           |             | 7 1 2 1 3 1 3 1 3 1 3 1 3 1 3 1 3 1 3 1 3 |         |
| Total Other Areas                        | 255 r                         | n²        |           |             |                                           |         |
| Total Animal Enclosures                  | 6 711 r                       | n²        |           |             |                                           |         |
| Building clearance - 5m                  |                               | 18 300 r  | n²        |             |                                           | ANIMA   |
| Roads                                    |                               | 5 423 r   | n²        |             |                                           | Rhino E |
| CURREN                                   | IT TOTAL                      | 35 000 r  | n² 1      | 0% (3,5 ha) | 4                                         | Elephai |
|                                          |                               | Wild Do   |           |             |                                           |         |
| Future Expansion                         |                               | 30 255 r  | n²        |             | - 3                                       | Cheeta  |
|                                          |                               |           |           |             |                                           | Small A |
| TOTAL                                    |                               | 65 255 m² |           | 9% (6,5 ha) | 3 5 T                                     | Buffalo |
|                                          |                               |           |           |             |                                           | Horse F |
|                                          |                               |           |           |             |                                           | Horse S |
|                                          |                               |           |           |             | - /                                       | Horse F |
| ZONE USE :                               | Animal Care Centre (11 277m²) |           |           |             |                                           |         |
| AGRICULTURAL<br>(Designated Site Area)   | PERMISSIBLE                   |           |           | SUPPLIED    |                                           | OTHER   |
| COVERAGE (based on designated site area) | 30%                           |           | 3         | .3%         |                                           | MEP H   |

0.3

4 311m<sup>2</sup> / 100m<sup>2</sup>

x 2 = 86.22

~ 87 parking spaces

0.03

94 parking

spaces

| Veterinary Hospital            | 3 783 m²                                                                                                                                                                                                                                                                                                                                                                                                                                                                                                                                                                                                                                                                                                                                                                                                                                                                                                                                                                                                                                                                                                                                                                                                                                                                                                                                                                                                                                                                                                                                                                                                                                                                                                                                                                                                                                                                                                                                                                                                                                                                                                                       |
|--------------------------------|--------------------------------------------------------------------------------------------------------------------------------------------------------------------------------------------------------------------------------------------------------------------------------------------------------------------------------------------------------------------------------------------------------------------------------------------------------------------------------------------------------------------------------------------------------------------------------------------------------------------------------------------------------------------------------------------------------------------------------------------------------------------------------------------------------------------------------------------------------------------------------------------------------------------------------------------------------------------------------------------------------------------------------------------------------------------------------------------------------------------------------------------------------------------------------------------------------------------------------------------------------------------------------------------------------------------------------------------------------------------------------------------------------------------------------------------------------------------------------------------------------------------------------------------------------------------------------------------------------------------------------------------------------------------------------------------------------------------------------------------------------------------------------------------------------------------------------------------------------------------------------------------------------------------------------------------------------------------------------------------------------------------------------------------------------------------------------------------------------------------------------|
| Manager's House                | 192 m²                                                                                                                                                                                                                                                                                                                                                                                                                                                                                                                                                                                                                                                                                                                                                                                                                                                                                                                                                                                                                                                                                                                                                                                                                                                                                                                                                                                                                                                                                                                                                                                                                                                                                                                                                                                                                                                                                                                                                                                                                                                                                                                         |
| Volunteer's Camp               | 120 m²                                                                                                                                                                                                                                                                                                                                                                                                                                                                                                                                                                                                                                                                                                                                                                                                                                                                                                                                                                                                                                                                                                                                                                                                                                                                                                                                                                                                                                                                                                                                                                                                                                                                                                                                                                                                                                                                                                                                                                                                                                                                                                                         |
| Dining Hall, Kitchen & BOH     | 216 m²                                                                                                                                                                                                                                                                                                                                                                                                                                                                                                                                                                                                                                                                                                                                                                                                                                                                                                                                                                                                                                                                                                                                                                                                                                                                                                                                                                                                                                                                                                                                                                                                                                                                                                                                                                                                                                                                                                                                                                                                                                                                                                                         |
| Sub Total:                     | 4 311 m²                                                                                                                                                                                                                                                                                                                                                                                                                                                                                                                                                                                                                                                                                                                                                                                                                                                                                                                                                                                                                                                                                                                                                                                                                                                                                                                                                                                                                                                                                                                                                                                                                                                                                                                                                                                                                                                                                                                                                                                                                                                                                                                       |
|                                |                                                                                                                                                                                                                                                                                                                                                                                                                                                                                                                                                                                                                                                                                                                                                                                                                                                                                                                                                                                                                                                                                                                                                                                                                                                                                                                                                                                                                                                                                                                                                                                                                                                                                                                                                                                                                                                                                                                                                                                                                                                                                                                                |
| ANIMAL ENCLOSURES              | 1. The second se |
| Rhino Boma-Paddock Holding     | 864 m²                                                                                                                                                                                                                                                                                                                                                                                                                                                                                                                                                                                                                                                                                                                                                                                                                                                                                                                                                                                                                                                                                                                                                                                                                                                                                                                                                                                                                                                                                                                                                                                                                                                                                                                                                                                                                                                                                                                                                                                                                                                                                                                         |
| Elephant Stockades             | 864 m²                                                                                                                                                                                                                                                                                                                                                                                                                                                                                                                                                                                                                                                                                                                                                                                                                                                                                                                                                                                                                                                                                                                                                                                                                                                                                                                                                                                                                                                                                                                                                                                                                                                                                                                                                                                                                                                                                                                                                                                                                                                                                                                         |
| Wild Dog Bonding Boma          | 317 m²                                                                                                                                                                                                                                                                                                                                                                                                                                                                                                                                                                                                                                                                                                                                                                                                                                                                                                                                                                                                                                                                                                                                                                                                                                                                                                                                                                                                                                                                                                                                                                                                                                                                                                                                                                                                                                                                                                                                                                                                                                                                                                                         |
| Cheetah Recovery Camp          | 1 144 m²                                                                                                                                                                                                                                                                                                                                                                                                                                                                                                                                                                                                                                                                                                                                                                                                                                                                                                                                                                                                                                                                                                                                                                                                                                                                                                                                                                                                                                                                                                                                                                                                                                                                                                                                                                                                                                                                                                                                                                                                                                                                                                                       |
| Small Animal Reproduction Area | 216 m²                                                                                                                                                                                                                                                                                                                                                                                                                                                                                                                                                                                                                                                                                                                                                                                                                                                                                                                                                                                                                                                                                                                                                                                                                                                                                                                                                                                                                                                                                                                                                                                                                                                                                                                                                                                                                                                                                                                                                                                                                                                                                                                         |
| Buffalo Quarantine Boma        | 1 728 m²                                                                                                                                                                                                                                                                                                                                                                                                                                                                                                                                                                                                                                                                                                                                                                                                                                                                                                                                                                                                                                                                                                                                                                                                                                                                                                                                                                                                                                                                                                                                                                                                                                                                                                                                                                                                                                                                                                                                                                                                                                                                                                                       |
| Horse Pen                      | 314m²                                                                                                                                                                                                                                                                                                                                                                                                                                                                                                                                                                                                                                                                                                                                                                                                                                                                                                                                                                                                                                                                                                                                                                                                                                                                                                                                                                                                                                                                                                                                                                                                                                                                                                                                                                                                                                                                                                                                                                                                                                                                                                                          |
| Horse Stable                   | 64m²                                                                                                                                                                                                                                                                                                                                                                                                                                                                                                                                                                                                                                                                                                                                                                                                                                                                                                                                                                                                                                                                                                                                                                                                                                                                                                                                                                                                                                                                                                                                                                                                                                                                                                                                                                                                                                                                                                                                                                                                                                                                                                                           |
| Horse Paddock                  | 1 200 m²                                                                                                                                                                                                                                                                                                                                                                                                                                                                                                                                                                                                                                                                                                                                                                                                                                                                                                                                                                                                                                                                                                                                                                                                                                                                                                                                                                                                                                                                                                                                                                                                                                                                                                                                                                                                                                                                                                                                                                                                                                                                                                                       |
| Sub Total:                     | 6 711 m²                                                                                                                                                                                                                                                                                                                                                                                                                                                                                                                                                                                                                                                                                                                                                                                                                                                                                                                                                                                                                                                                                                                                                                                                                                                                                                                                                                                                                                                                                                                                                                                                                                                                                                                                                                                                                                                                                                                                                                                                                                                                                                                       |
| OTHER AREAS                    |                                                                                                                                                                                                                                                                                                                                                                                                                                                                                                                                                                                                                                                                                                                                                                                                                                                                                                                                                                                                                                                                                                                                                                                                                                                                                                                                                                                                                                                                                                                                                                                                                                                                                                                                                                                                                                                                                                                                                                                                                                                                                                                                |
| MEP Hub                        | 255 m²                                                                                                                                                                                                                                                                                                                                                                                                                                                                                                                                                                                                                                                                                                                                                                                                                                                                                                                                                                                                                                                                                                                                                                                                                                                                                                                                                                                                                                                                                                                                                                                                                                                                                                                                                                                                                                                                                                                                                                                                                                                                                                                         |
| Sub Total:                     | 255 m²                                                                                                                                                                                                                                                                                                                                                                                                                                                                                                                                                                                                                                                                                                                                                                                                                                                                                                                                                                                                                                                                                                                                                                                                                                                                                                                                                                                                                                                                                                                                                                                                                                                                                                                                                                                                                                                                                                                                                                                                                                                                                                                         |

**AREA SCHEDULE** 

HABITABLE AREAS

| Э                                                         | 192 m²     |                                                                                                                                                                                                                                   |                              |
|-----------------------------------------------------------|------------|-----------------------------------------------------------------------------------------------------------------------------------------------------------------------------------------------------------------------------------|------------------------------|
| p                                                         | 120 m²     |                                                                                                                                                                                                                                   |                              |
| nen & BOH                                                 | 216 m²     |                                                                                                                                                                                                                                   |                              |
| Sub Total:                                                | 4 311 m²   |                                                                                                                                                                                                                                   | STAFF/VOLUNTEER PARKING AREA |
|                                                           |            |                                                                                                                                                                                                                                   | (11 parking spaces)          |
| SURES                                                     |            |                                                                                                                                                                                                                                   | HORSES' PEN (314m²)          |
| ldock Holding                                             | 864 m²     | Loading                                                                                                                                                                                                                           |                              |
| des                                                       | 864 m²     |                                                                                                                                                                                                                                   |                              |
| g Boma                                                    | 317 m²     |                                                                                                                                                                                                                                   |                              |
| ry Camp                                                   | 1 144 m²   |                                                                                                                                                                                                                                   |                              |
| production Area                                           | 216 m²     | # <b>                                    </b>                                                                                                                                                                                     |                              |
| ne Boma                                                   | 1 728 m²   |                                                                                                                                                                                                                                   |                              |
|                                                           | 314m²      |                                                                                                                                                                                                                                   |                              |
|                                                           | 64m²       |                                                                                                                                                                                                                                   |                              |
|                                                           | 1 200 m²   |                                                                                                                                                                                                                                   |                              |
| Sub Total:                                                | 6 711 m²   |                                                                                                                                                                                                                                   |                              |
|                                                           |            | )                                                                                                                                                                                                                                 |                              |
| 5 4 2 3 5 5 2 4 4 5 5 5 5 6 7 5 7 5 7 5 7 5 7 5 7 5 7 5 7 | 0          | 골르는데 축사를 받는 하나, [2018년 12일 12일 22일 22일 22일 22일 22일 22일 22일 22일                                                                                                                                                                    | MANAGER'S HOUSE (96m²)       |
| 0.1.7.1.1                                                 | 255 m²     |                                                                                                                                                                                                                                   |                              |
| Sub Total:                                                | 255 m²     | Angele (1985) (1985) (1985) (1985) (1985) (1985) (1985) (1985) (1985) (1985) (1985) (1985) (1985) (1985) (1985)<br>일본 기업 (1985) (1985) (1985) (1985) (1985) (1985) (1985) (1985) (1985) (1985) (1985) (1985) (1985) (1985) (1985) | HORSES' PADDOCK (1 200m²)    |
|                                                           |            |                                                                                                                                                                                                                                   | HORSES' STABLE (64m²)        |
|                                                           |            |                                                                                                                                                                                                                                   | TOTALE (OTTI)                |
| Grand Total:                                              | 11 277 m²  |                                                                                                                                                                                                                                   |                              |
| Granu Total.                                              | 11 211 111 |                                                                                                                                                                                                                                   |                              |
|                                                           |            |                                                                                                                                                                                                                                   |                              |

Land Use Scheme 2008

use, farm settlement

Land Use: Agricultural

Uses/Rights permitted: Dwelling unit, agricultural

with Special Consent: Animal care centre

Uses/Rights permitted

-CHEETAH RECOVERY CAMP (1 144