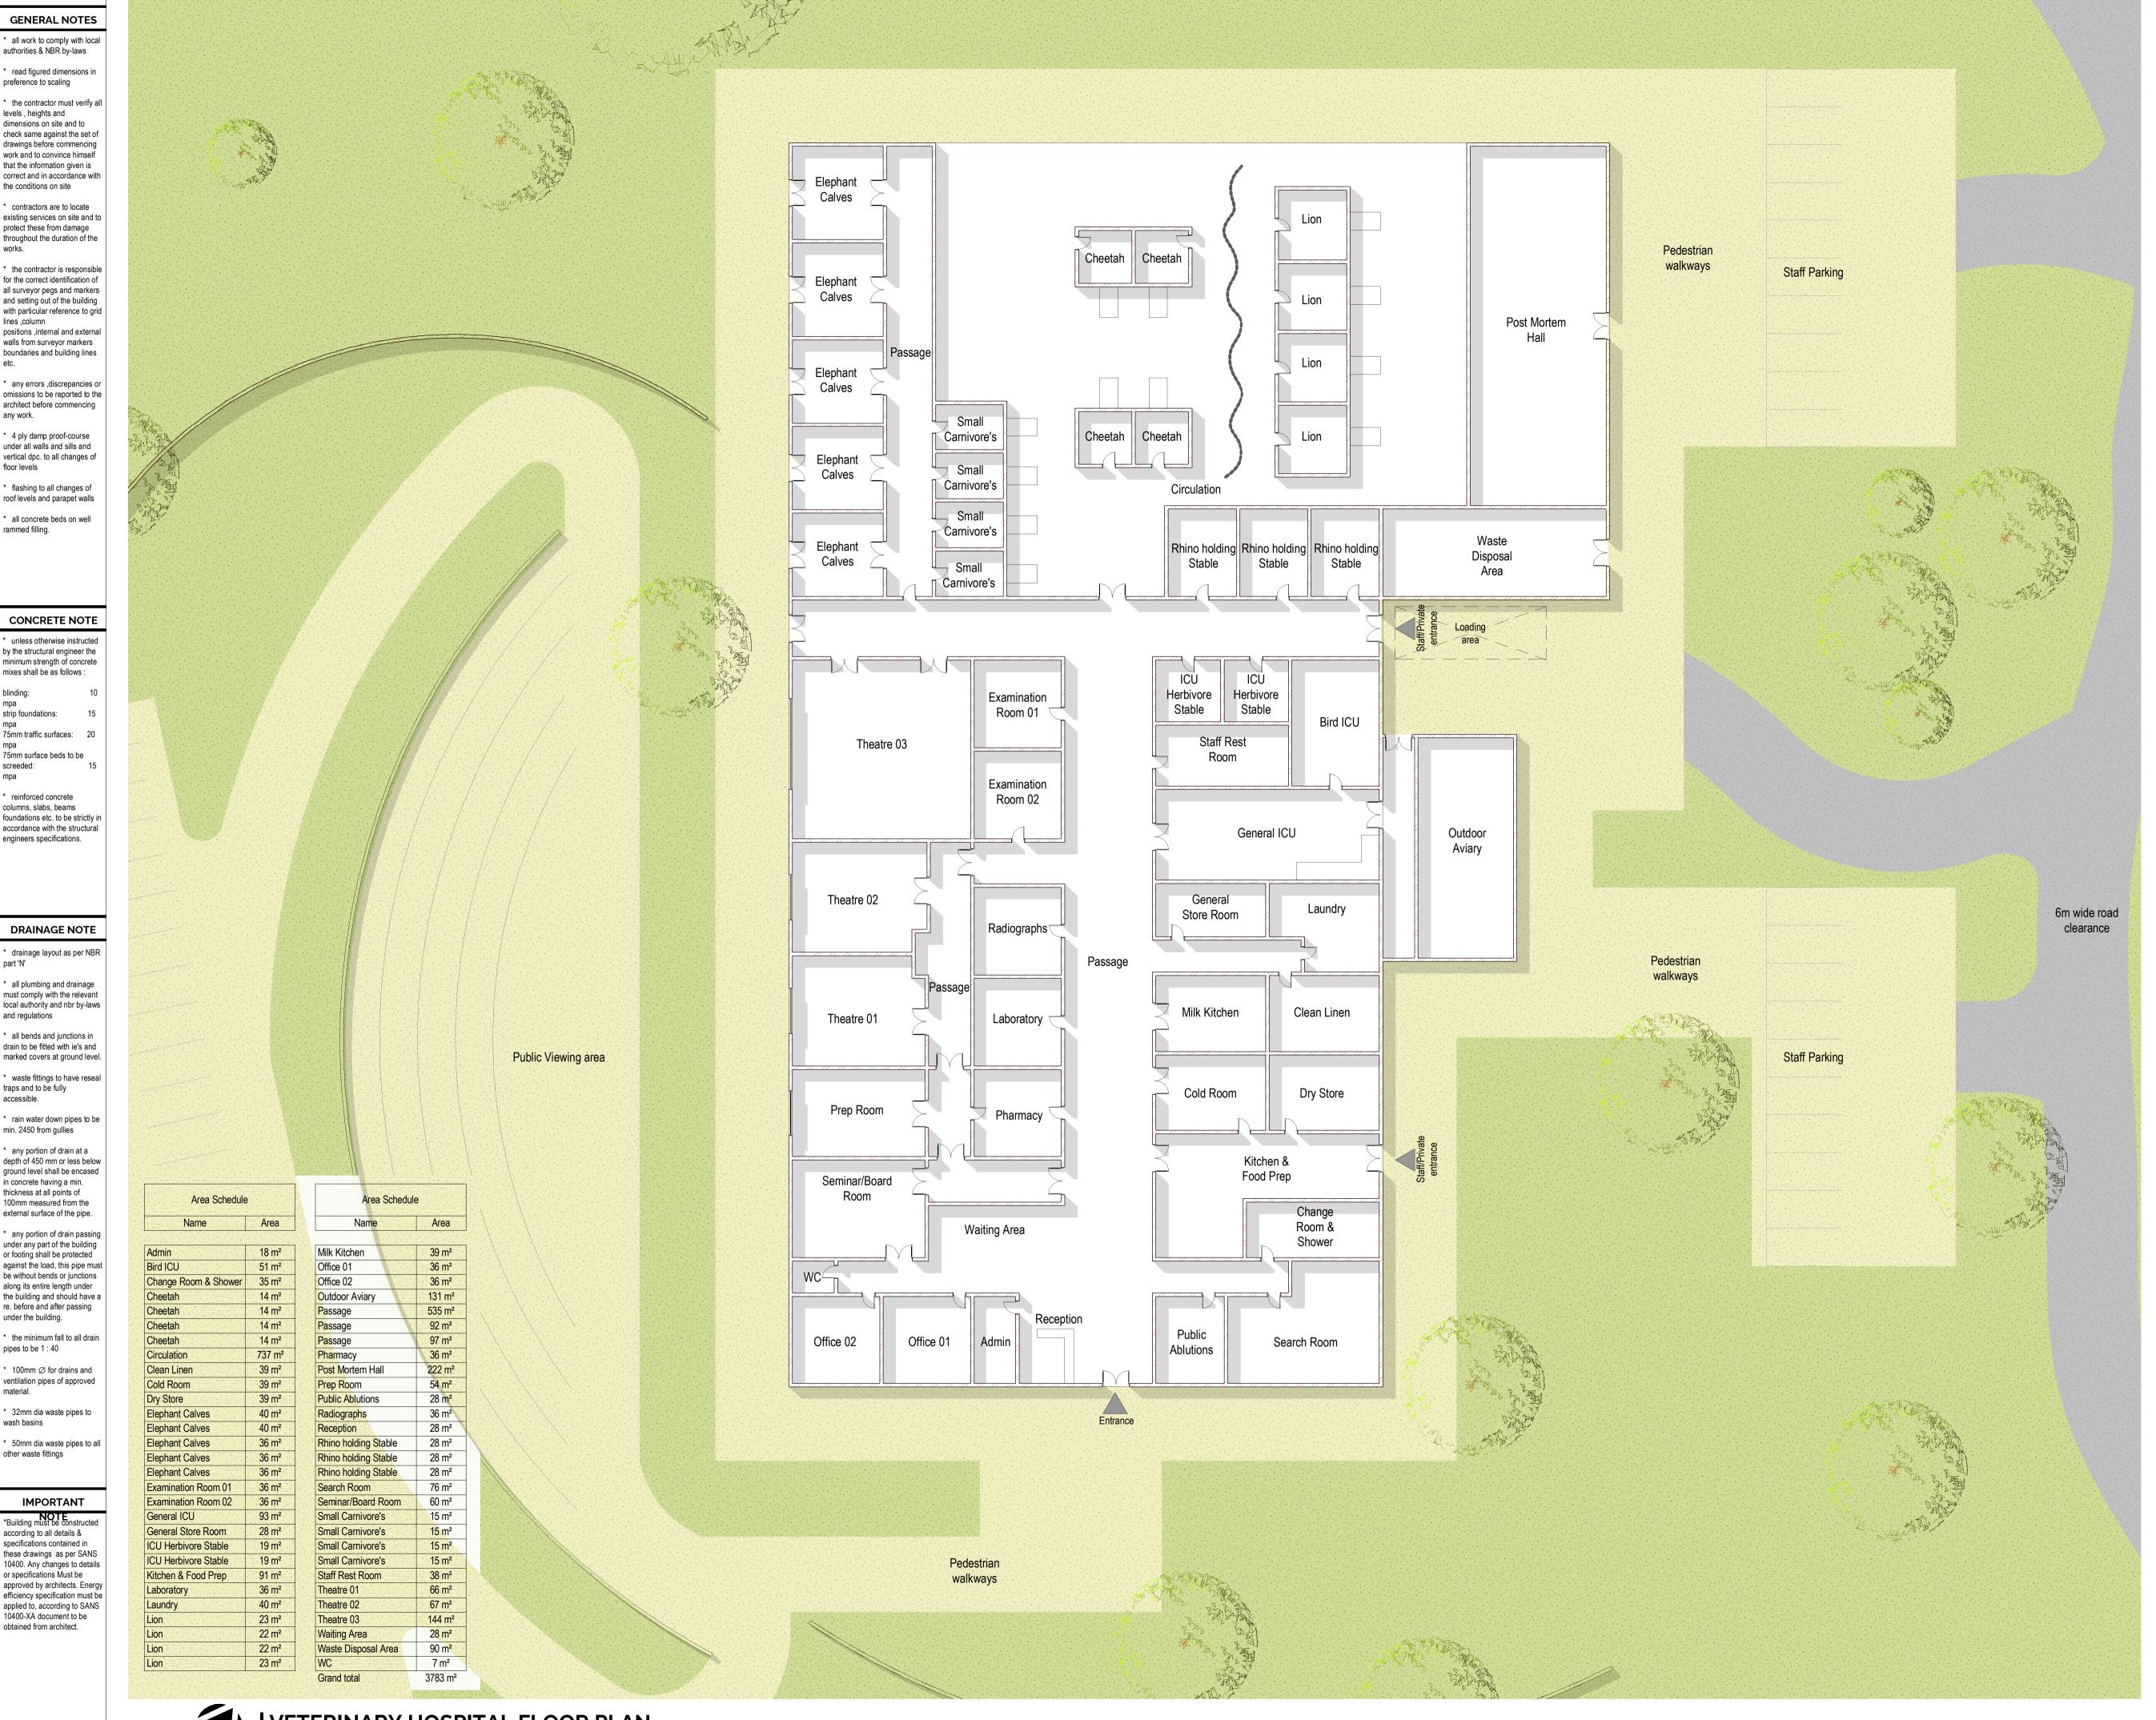

# **Ground Floor Plan**

CLIENT

**EWOC** 

**ADDRESS** 

DATE

**DINOKENG** 

**PNC** 

1:200

**AREA SCHEDULE** 

HABITABLE AREAS

| Э                                                         | 192 m²     |                                                                                                                                                                                                                                   |                              |
|-----------------------------------------------------------|------------|-----------------------------------------------------------------------------------------------------------------------------------------------------------------------------------------------------------------------------------|------------------------------|
| p                                                         | 120 m²     |                                                                                                                                                                                                                                   |                              |
| nen & BOH                                                 | 216 m²     |                                                                                                                                                                                                                                   |                              |
| Sub Total:                                                | 4 311 m²   |                                                                                                                                                                                                                                   | STAFF/VOLUNTEER PARKING AREA |
|                                                           |            |                                                                                                                                                                                                                                   | (11 parking spaces)          |
| SURES                                                     |            |                                                                                                                                                                                                                                   | HORSES' PEN (314m²)          |
| ldock Holding                                             | 864 m²     | Loading                                                                                                                                                                                                                           |                              |
| des                                                       | 864 m²     |                                                                                                                                                                                                                                   |                              |
| g Boma                                                    | 317 m²     |                                                                                                                                                                                                                                   |                              |
| ry Camp                                                   | 1 144 m²   |                                                                                                                                                                                                                                   |                              |
| production Area                                           | 216 m²     | # <b>                                    </b>                                                                                                                                                                                     |                              |
| ne Boma                                                   | 1 728 m²   |                                                                                                                                                                                                                                   |                              |
|                                                           | 314m²      |                                                                                                                                                                                                                                   |                              |
|                                                           | 64m²       |                                                                                                                                                                                                                                   |                              |
|                                                           | 1 200 m²   |                                                                                                                                                                                                                                   |                              |
| Sub Total:                                                | 6 711 m²   |                                                                                                                                                                                                                                   |                              |
|                                                           |            | )                                                                                                                                                                                                                                 |                              |
| 5 4 2 3 5 5 2 4 4 5 5 5 5 6 7 5 7 5 7 5 7 5 7 5 7 5 7 5 7 | 0          | 골르는데 축사를 받는 하나, [2018년 12일 12일 22일 22일 22일 22일 22일 22일 22일 22일                                                                                                                                                                    | MANAGER'S HOUSE (96m²)       |
| 0.1.7.1.1                                                 | 255 m²     |                                                                                                                                                                                                                                   |                              |
| Sub Total:                                                | 255 m²     | Angele (1985) (1985) (1985) (1985) (1985) (1985) (1985) (1985) (1985) (1985) (1985) (1985) (1985) (1985) (1985)<br>일본 기업 (1985) (1985) (1985) (1985) (1985) (1985) (1985) (1985) (1985) (1985) (1985) (1985) (1985) (1985) (1985) | HORSES' PADDOCK (1 200m²)    |
|                                                           |            |                                                                                                                                                                                                                                   | HORSES' STABLE (64m²)        |
|                                                           |            |                                                                                                                                                                                                                                   | TOTALE (OTTI)                |
| Grand Total:                                              | 11 277 m²  |                                                                                                                                                                                                                                   |                              |
| Granu Total.                                              | 11 211 111 |                                                                                                                                                                                                                                   |                              |
|                                                           |            |                                                                                                                                                                                                                                   |                              |