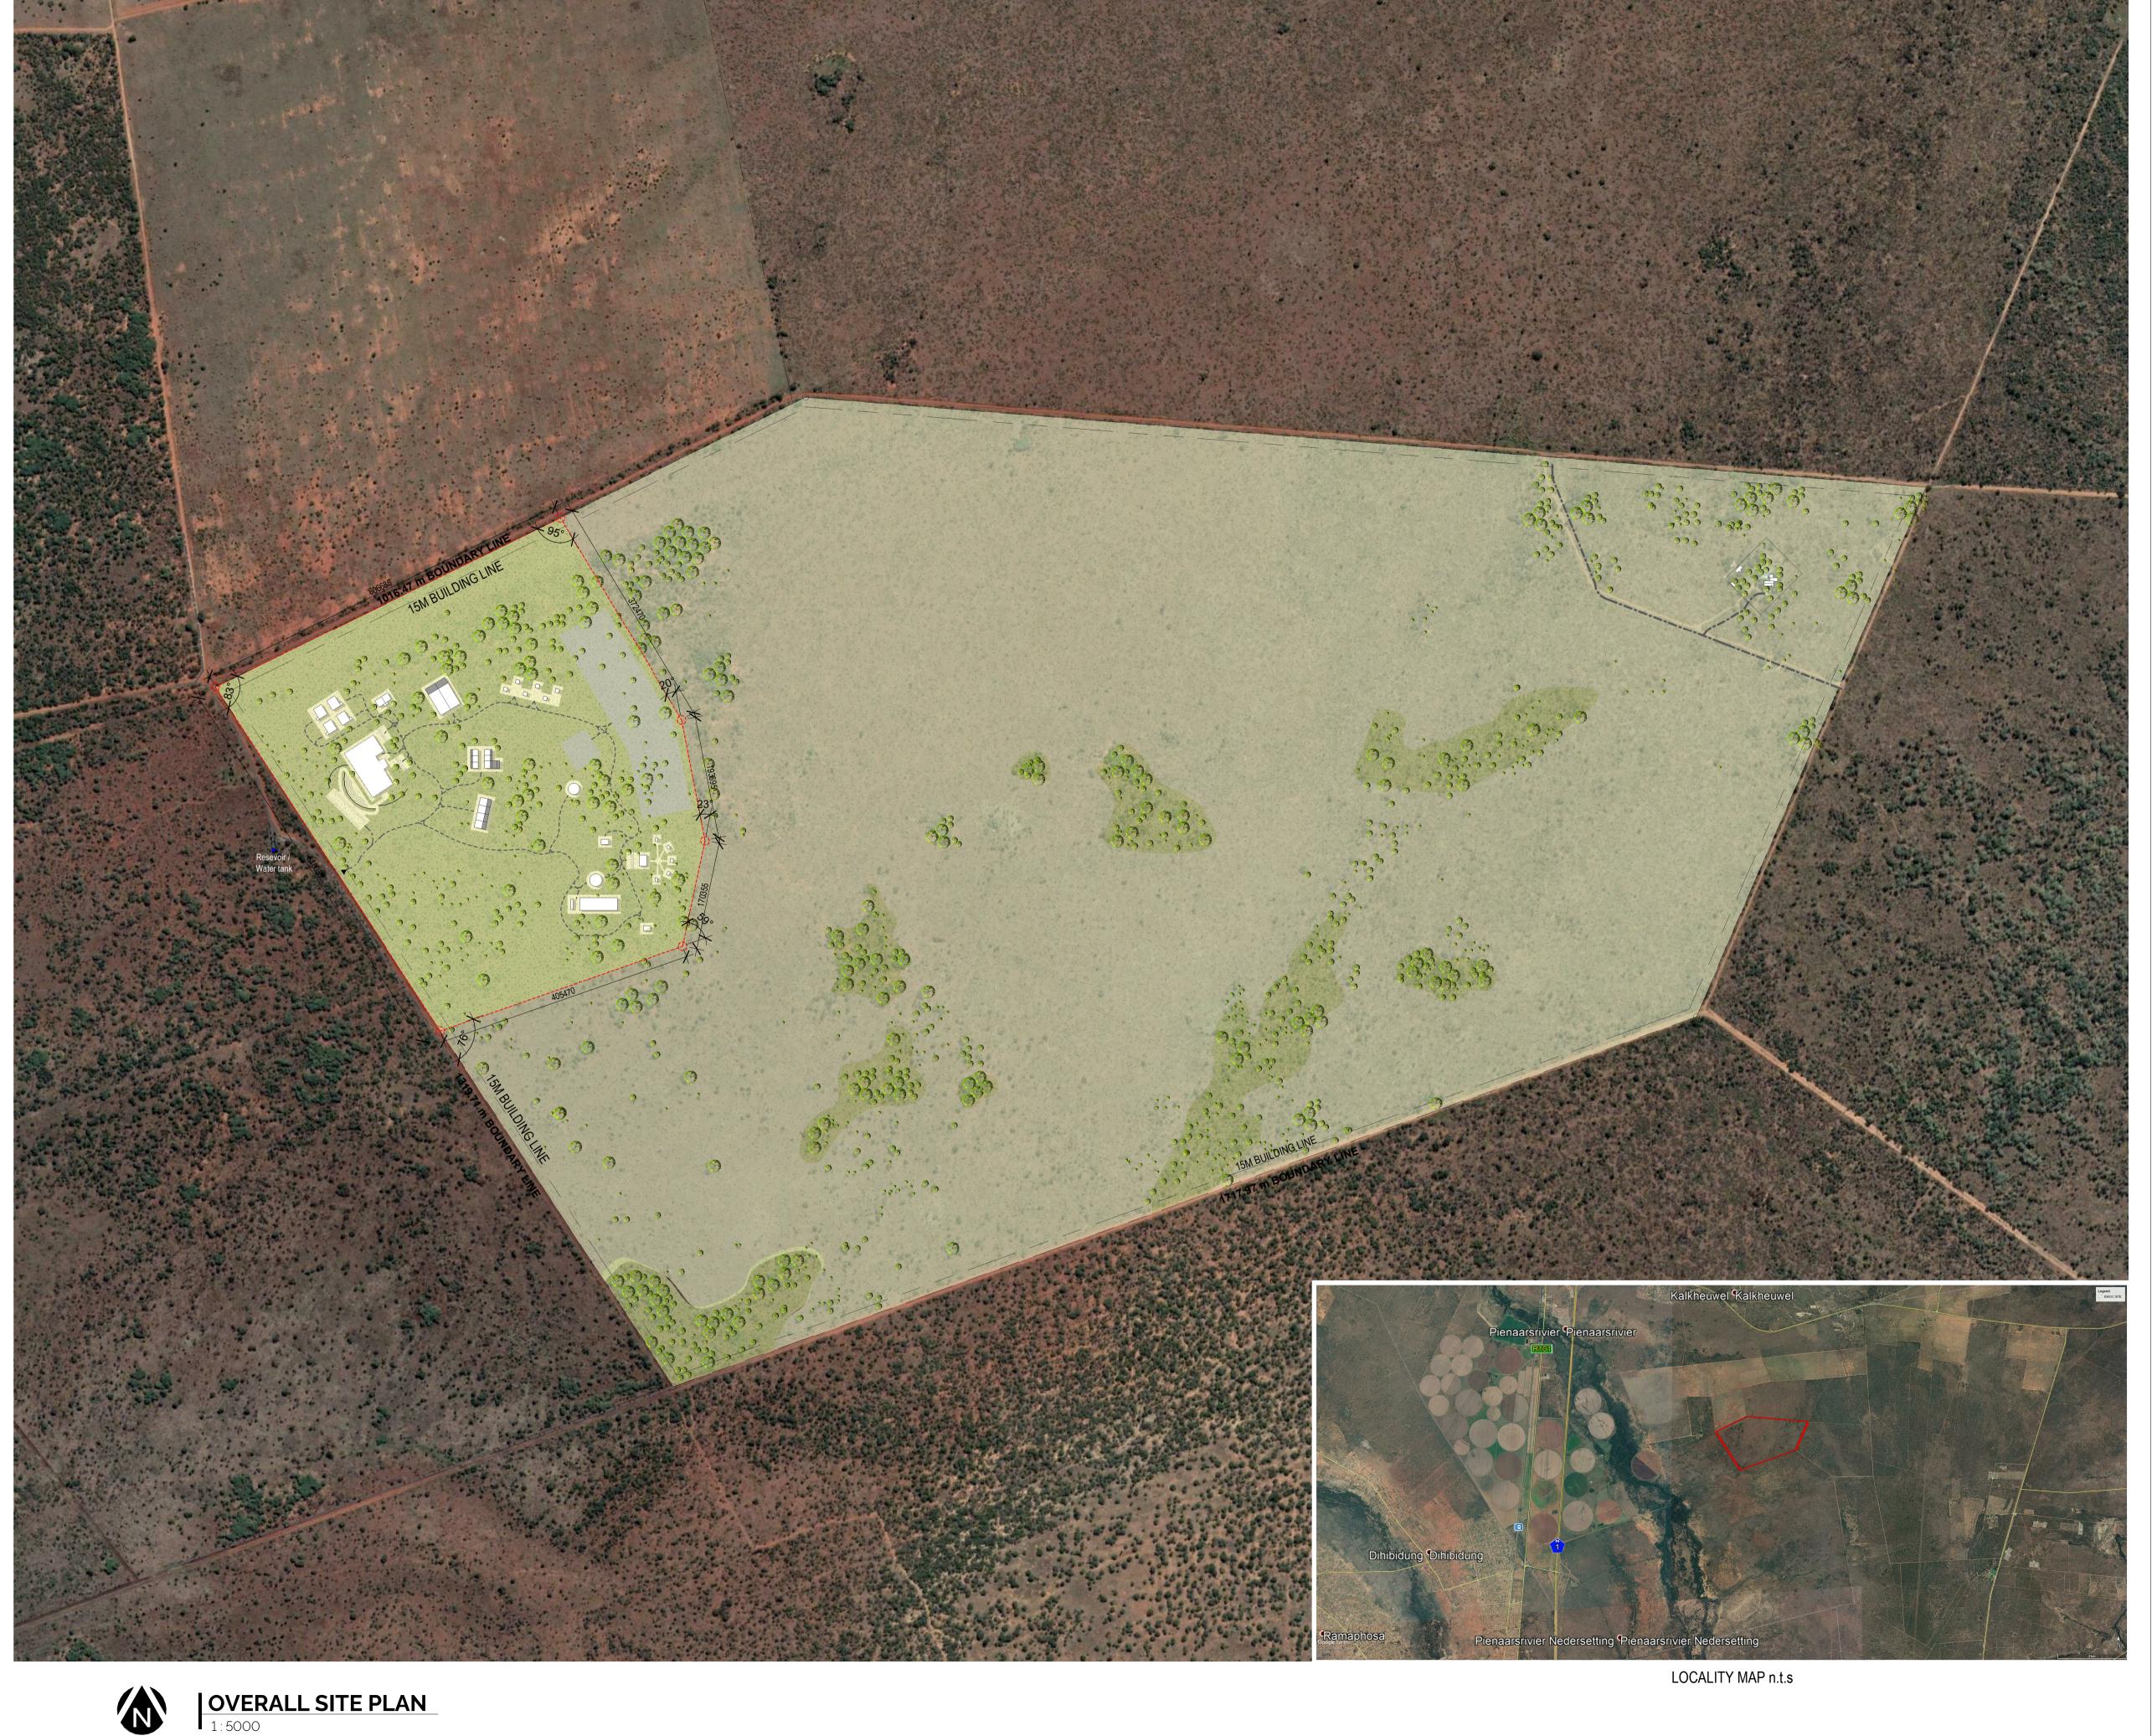

# **Overall Site Plan**

CLIENT

**EWOC** 

ADDRESS

DINOKENG

2022/03/28

DG

GA**2114** 

Site Plan

CLIENT

**EWOC** 

**ADDRESS** 

**DINOKENG** 

GA**2114** 

DATE 2022/03/28 DRAWN BY **PNC CHECKED BY** PB SCALE 1:1000

PLOTTINGDATE **2022/03/28 08:07:04** 

Land Use Scheme 2008

use, farm settlement

Land Use: Agricultural

Uses/Rights permitted: Dwelling unit, agricultural

with Special Consent: Animal care centre

Uses/Rights permitted

-CHEETAH RECOVERY CAMP (1 144

-WILD DOG BONDING BOMA (317m<sup>2</sup>

**FUTURE ANIMAL HOLDING FACILITIES** 

uture expansion area for new species

SMALL ANIMAL REPRODUCTION AREA

STAFF PARKING AREA (10 parking space

RE ANIMAL HOLDING FACILITIES

NIMAL HOSPITAL (3 783r

ELEPHANT STOCKADES (864m

PUBLIC VIEWING AREA

MANAGER'S HOU

RHINO BOMA-PADDOCK HOLDING (864m

INING & KITCHEN & BOH (216m²)

**BUFFALO QUARANTINE BOMA** 