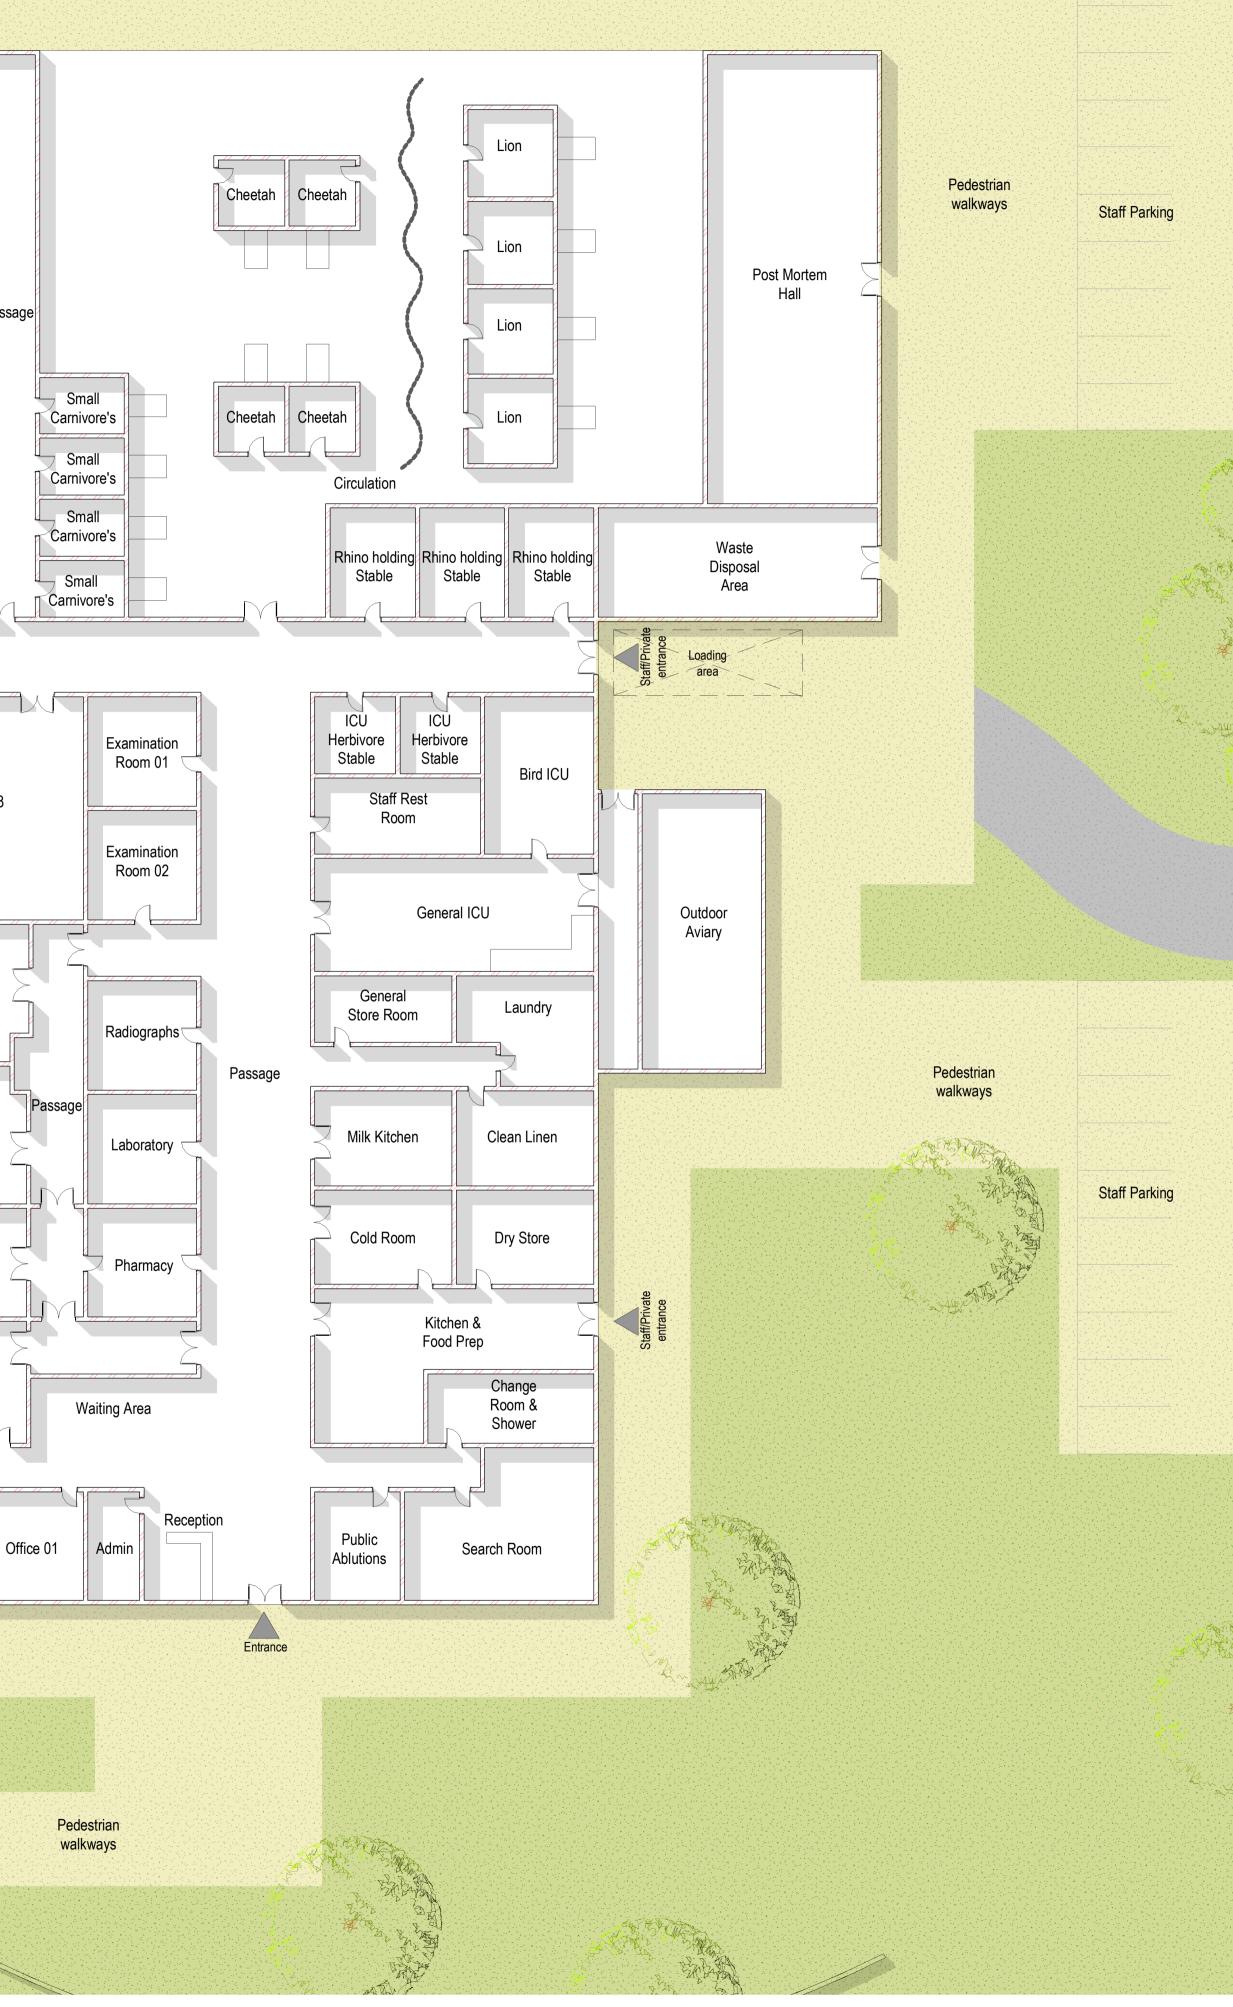

Area Schedule

Change Room & Shower 35 m<sup>2</sup>

Area

18 m<sup>2</sup>

51 m<sup>2</sup>

14 m<sup>2</sup>

14 m<sup>2</sup>

14 m<sup>2</sup>

14 m²

737 m<sup>2</sup>

39 m<sup>2</sup>

39 m²

39 m<sup>2</sup>

40 m<sup>2</sup>

40 m<sup>2</sup>

36 m²

36 m<sup>2</sup>

36 m<sup>2</sup>

36 m<sup>2</sup>

36 m²

93 m<sup>2</sup>

28 m²

19 m<sup>2</sup>

19 m<sup>2</sup>

91 m<sup>2</sup>

36 m<sup>2</sup>

40 m<sup>2</sup>

23 m<sup>2</sup>

22 m<sup>2</sup>

22 m<sup>2</sup>

23 m<sup>2</sup>

Name

Admin

Bird ICU

Cheetah

Cheetah

Cheetah

Cheetah

Circulation

**Clean Linen** 

Cold Room

Dry Store

**Elephant Calves** 

**Elephant Calves** 

Elephant Calves

**Elephant Calves** 

Elephant Calves

General ICU

Laboratory

Laundry

Lion

Lion

Lion

Lion

Examination Room 01

Examination Room 02

General Store Room

ICU Herbivore Stable

ICU Herbivore Stable

Kitchen & Food Prep

\* any portion of drain passing under any part of the building or footing shall be protected against the load, this pipe must be without bends or junctions along its entire length under the building and should have a re. before and after passing under the building.

Elephant Calves Elephant Calves Theatre 03

No No

Sale of

AT BA

Elephant

Calves

Elephant

Calves

Elephant

Calves

Passade

4\_\_\_\_

Public Viewing area

## Theatre 02 Theatre 01 Prep Room Seminar/Board Room WC Office 02

| Milk KitchenIOffice 01Office 02IOutdoor AviaryIPassageIPassageIPassageIPassageIPassageIPassageIPassageIPassageIPassageIPassageIPassageIPassageIPassageIPassageIPassageIPassageIPassageIPassageIPassageIPassageIPassageIPassageIPassageIPassageIPassageIPassageIPassageIPassageIPassageIPassageIPassageIPassageIPassageIPassageIPassageIPassageIPassageIPassageIPassageIPassageIPassageIPassageIPassageIPassageIPassageIPassageIPassageIPassageIPassageIPassageIPassageIPassageIPassageIPassageIPas                                                                                                                                                                                                                                                                                                                                                                                                                                                                                                                                                                                                                                                                                                                                                                                                                                                                                                                                                                                                                                                                                                                                                                                                                                                                                                                                                                                                                                                                                                                                                                                                    | Area                |
|-------------------------------------------------------------------------------------------------------------------------------------------------------------------------------------------------------------------------------------------------------------------------------------------------------------------------------------------------------------------------------------------------------------------------------------------------------------------------------------------------------------------------------------------------------------------------------------------------------------------------------------------------------------------------------------------------------------------------------------------------------------------------------------------------------------------------------------------------------------------------------------------------------------------------------------------------------------------------------------------------------------------------------------------------------------------------------------------------------------------------------------------------------------------------------------------------------------------------------------------------------------------------------------------------------------------------------------------------------------------------------------------------------------------------------------------------------------------------------------------------------------------------------------------------------------------------------------------------------------------------------------------------------------------------------------------------------------------------------------------------------------------------------------------------------------------------------------------------------------------------------------------------------------------------------------------------------------------------------------------------------------------------------------------------------------------------------------------------------|---------------------|
| Office 01IOffice 02IOutdoor AviaryPPassagePPassagePPassagePPassagePPassagePPassagePPassagePPassagePPassagePPassagePPassagePPassagePPassagePPassagePPassagePPassagePPassagePPassagePPassagePPassagePPassagePPassagePPassagePPassagePPassagePPost Mortern HallPPrep RoomPPublic AblutionsPRadiographsPReceptionPRhino holding StablePSearch RoomPSearch RoomPSmall Carnivore'sPSmall Carnivore'sPStaff Rest RoomPTheatre 01PTheatre 02PTheatre 03PWaiting AreaPWaste Disposal AreaP                                                                                                                                                                                                                                                                                                                                                                                                                                                                                                                                                                                                                                                                                                                                                                                                                                                                                                                                                                                                                                                                                                                                                                                                                                                                                                                                                                                                                                                                                                                                                                                                                     |                     |
| Office 02IOutdoor AviaryIPassageIPassageIPassageIPassageIPassageIPharmacyIPost Mortem HallIPrep RoomIPublic AblutionsIRadiographsIReceptionIRhino holding StableIRhino holding StableISearch RoomISemall Carnivore'sISmall Carnivore'sISmall Carnivore'sIStaff Rest RoomITheatre 01ITheatre 02ITheatre 03Waiting AreaWaste Disposal AreaI                                                                                                                                                                                                                                                                                                                                                                                                                                                                                                                                                                                                                                                                                                                                                                                                                                                                                                                                                                                                                                                                                                                                                                                                                                                                                                                                                                                                                                                                                                                                                                                                                                                                                                                                                             | 39 m²               |
| Outdoor AviaryImage: Constraint of the sector o | 36 m²               |
| PassagePassagePassagePassagePharmacyPost Mortem HallPrep RoomPublic AblutionsRadiographsReceptionRhino holding StableRhino holding StableRhino holding StableSearch RoomSeminar/Board RoomSmall Carnivore'sSmall Carnivore'sSmall Carnivore'sStaff Rest RoomTheatre 01Theatre 02Theatre 03Waiting AreaWaste Disposal Area                                                                                                                                                                                                                                                                                                                                                                                                                                                                                                                                                                                                                                                                                                                                                                                                                                                                                                                                                                                                                                                                                                                                                                                                                                                                                                                                                                                                                                                                                                                                                                                                                                                                                                                                                                             | 36 m²               |
| PassagePassagePassagePharmacyPost Mortem HallPrep RoomPublic AblutionsRadiographsReceptionRhino holding StableRhino holding StableRhino holding StableSearch RoomSearch RoomSmall Carnivore'sSmall Carnivore'sSmall Carnivore'sStaff Rest RoomTheatre 01Theatre 02Theatre 03Waiting AreaWaste Disposal Area                                                                                                                                                                                                                                                                                                                                                                                                                                                                                                                                                                                                                                                                                                                                                                                                                                                                                                                                                                                                                                                                                                                                                                                                                                                                                                                                                                                                                                                                                                                                                                                                                                                                                                                                                                                           | 131 m <sup>2</sup>  |
| PassagePharmacyPost Mortem HallPrep RoomPublic AblutionsRadiographsReceptionRhino holding StableRhino holding StableRhino holding StableSearch RoomSeminar/Board RoomSmall Carnivore'sSmall Carnivore'sSmall Carnivore'sStaff Rest RoomTheatre 01Theatre 02Theatre 03Waiting AreaWaste Disposal Area                                                                                                                                                                                                                                                                                                                                                                                                                                                                                                                                                                                                                                                                                                                                                                                                                                                                                                                                                                                                                                                                                                                                                                                                                                                                                                                                                                                                                                                                                                                                                                                                                                                                                                                                                                                                  | 535 m <sup>2</sup>  |
| PharmacyPost Mortem HallPrep RoomPublic AblutionsRadiographsReceptionRhino holding StableRhino holding StableRhino holding StableSearch RoomSearch RoomSmall Carnivore'sSmall Carnivore'sSmall Carnivore'sStaff Rest RoomTheatre 01Theatre 02Theatre 03Waiting AreaWaste Disposal Area                                                                                                                                                                                                                                                                                                                                                                                                                                                                                                                                                                                                                                                                                                                                                                                                                                                                                                                                                                                                                                                                                                                                                                                                                                                                                                                                                                                                                                                                                                                                                                                                                                                                                                                                                                                                                | 92 m²               |
| Post Mortem HallPrep RoomPublic AblutionsRadiographsReceptionRhino holding StableRhino holding StableRhino holding StableSearch RoomSearch RoomSeminar/Board RoomSmall Carnivore'sSmall Carnivore'sSmall Carnivore'sStaff Rest RoomTheatre 01Theatre 02Theatre 03Waiting AreaWaste Disposal Area                                                                                                                                                                                                                                                                                                                                                                                                                                                                                                                                                                                                                                                                                                                                                                                                                                                                                                                                                                                                                                                                                                                                                                                                                                                                                                                                                                                                                                                                                                                                                                                                                                                                                                                                                                                                      | 97 m²               |
| Prep RoomPublic AblutionsRadiographsReceptionRhino holding StableRhino holding StableRhino holding StableSearch RoomSearch RoomSeminar/Board RoomSmall Carnivore'sSmall Carnivore'sSmall Carnivore'sStaff Rest RoomTheatre 01Theatre 02Theatre 03Waiting AreaWaste Disposal Area                                                                                                                                                                                                                                                                                                                                                                                                                                                                                                                                                                                                                                                                                                                                                                                                                                                                                                                                                                                                                                                                                                                                                                                                                                                                                                                                                                                                                                                                                                                                                                                                                                                                                                                                                                                                                      | 36 m²               |
| Public AblutionsRadiographsReceptionRhino holding StableRhino holding StableRhino holding StableSearch RoomSearch RoomSeminar/Board RoomSmall Carnivore'sSmall Carnivore'sSmall Carnivore'sSmall Carnivore'sStaff Rest RoomTheatre 01Theatre 02Theatre 03Waiting AreaWaste Disposal Area                                                                                                                                                                                                                                                                                                                                                                                                                                                                                                                                                                                                                                                                                                                                                                                                                                                                                                                                                                                                                                                                                                                                                                                                                                                                                                                                                                                                                                                                                                                                                                                                                                                                                                                                                                                                              | 222 m <sup>2</sup>  |
| RadiographsReceptionRhino holding StableRhino holding StableRhino holding StableRhino holding StableSearch RoomSearch RoomSearch RoomSmall Carnivore'sSmall Carnivore'sSmall Carnivore'sSmall Carnivore'sSmall Carnivore'sStaff Rest RoomTheatre 01Theatre 02Theatre 03Waiting AreaWaste Disposal Area                                                                                                                                                                                                                                                                                                                                                                                                                                                                                                                                                                                                                                                                                                                                                                                                                                                                                                                                                                                                                                                                                                                                                                                                                                                                                                                                                                                                                                                                                                                                                                                                                                                                                                                                                                                                | 54 m <sup>2</sup>   |
| ReceptionRhino holding StableRhino holding StableRhino holding StableSearch RoomSeminar/Board RoomSmall Carnivore'sSmall Carnivore'sSmall Carnivore'sSmall Carnivore'sSmall Carnivore'sStaff Rest RoomTheatre 01Theatre 02Theatre 03Waiting AreaWaste Disposal Area                                                                                                                                                                                                                                                                                                                                                                                                                                                                                                                                                                                                                                                                                                                                                                                                                                                                                                                                                                                                                                                                                                                                                                                                                                                                                                                                                                                                                                                                                                                                                                                                                                                                                                                                                                                                                                   | 28 m²               |
| Rhino holding StableRhino holding StableRhino holding StableRhino holding StableSearch RoomSeminar/Board RoomSmall Carnivore'sSmall Carnivore'sSmall Carnivore'sSmall Carnivore'sSmall Carnivore'sStaff Rest RoomTheatre 01Theatre 02Theatre 03Waiting AreaWaste Disposal Area                                                                                                                                                                                                                                                                                                                                                                                                                                                                                                                                                                                                                                                                                                                                                                                                                                                                                                                                                                                                                                                                                                                                                                                                                                                                                                                                                                                                                                                                                                                                                                                                                                                                                                                                                                                                                        | 36 m²               |
| Rhino holding StableRhino holding StableSearch RoomSeminar/Board RoomSmall Carnivore'sSmall Carnivore'sSmall Carnivore'sSmall Carnivore'sStaff Rest RoomTheatre 01Theatre 02Theatre 03Waiting AreaWaste Disposal Area                                                                                                                                                                                                                                                                                                                                                                                                                                                                                                                                                                                                                                                                                                                                                                                                                                                                                                                                                                                                                                                                                                                                                                                                                                                                                                                                                                                                                                                                                                                                                                                                                                                                                                                                                                                                                                                                                 | 28 m²               |
| Rhino holding StableSearch RoomSeminar/Board RoomSmall Carnivore'sSmall Carnivore'sSmall Carnivore'sSmall Carnivore'sSmall Carnivore'sStaff Rest RoomTheatre 01Theatre 02Theatre 03Waiting AreaWaste Disposal Area                                                                                                                                                                                                                                                                                                                                                                                                                                                                                                                                                                                                                                                                                                                                                                                                                                                                                                                                                                                                                                                                                                                                                                                                                                                                                                                                                                                                                                                                                                                                                                                                                                                                                                                                                                                                                                                                                    | 28 m²               |
| Search Room<br>Seminar/Board Room<br>Small Carnivore's<br>Small Carnivore's<br>Small Carnivore's<br>Small Carnivore's<br>Staff Rest Room<br>Theatre 01<br>Theatre 02<br>Theatre 03<br>Waiting Area<br>Waste Disposal Area                                                                                                                                                                                                                                                                                                                                                                                                                                                                                                                                                                                                                                                                                                                                                                                                                                                                                                                                                                                                                                                                                                                                                                                                                                                                                                                                                                                                                                                                                                                                                                                                                                                                                                                                                                                                                                                                             | 28 m²               |
| Seminar/Board RoomSmall Carnivore'sSmall Carnivore'sSmall Carnivore'sSmall Carnivore'sStaff Rest RoomTheatre 01Theatre 02Theatre 03Waiting AreaWaste Disposal Area                                                                                                                                                                                                                                                                                                                                                                                                                                                                                                                                                                                                                                                                                                                                                                                                                                                                                                                                                                                                                                                                                                                                                                                                                                                                                                                                                                                                                                                                                                                                                                                                                                                                                                                                                                                                                                                                                                                                    | 28 m²               |
| Small Carnivore'sSmall Carnivore'sSmall Carnivore'sSmall Carnivore'sStaff Rest RoomTheatre 01Theatre 02Theatre 03Waiting AreaWaste Disposal Area                                                                                                                                                                                                                                                                                                                                                                                                                                                                                                                                                                                                                                                                                                                                                                                                                                                                                                                                                                                                                                                                                                                                                                                                                                                                                                                                                                                                                                                                                                                                                                                                                                                                                                                                                                                                                                                                                                                                                      | 76 m²               |
| Small Carnivore'sSmall Carnivore'sSmall Carnivore'sStaff Rest RoomTheatre 01Theatre 02Theatre 03Waiting AreaWaste Disposal Area                                                                                                                                                                                                                                                                                                                                                                                                                                                                                                                                                                                                                                                                                                                                                                                                                                                                                                                                                                                                                                                                                                                                                                                                                                                                                                                                                                                                                                                                                                                                                                                                                                                                                                                                                                                                                                                                                                                                                                       | 60 m²               |
| Small Carnivore'sSmall Carnivore'sStaff Rest RoomTheatre 01Theatre 02Theatre 03Waiting AreaWaste Disposal Area                                                                                                                                                                                                                                                                                                                                                                                                                                                                                                                                                                                                                                                                                                                                                                                                                                                                                                                                                                                                                                                                                                                                                                                                                                                                                                                                                                                                                                                                                                                                                                                                                                                                                                                                                                                                                                                                                                                                                                                        | 15 m²               |
| Small Carnivore'sStaff Rest RoomStaff Rest RoomImage: Comparison of the stree 01Theatre 01Image: Comparison of the stree 02Theatre 03Image: Comparison of the stree 03Waiting AreaImage: Comparison of the stree 03Waste Disposal AreaImage: Comparison of the stree 03                                                                                                                                                                                                                                                                                                                                                                                                                                                                                                                                                                                                                                                                                                                                                                                                                                                                                                                                                                                                                                                                                                                                                                                                                                                                                                                                                                                                                                                                                                                                                                                                                                                                                                                                                                                                                               | 15 m <sup>2</sup>   |
| Staff Rest RoomTheatre 01Theatre 02Theatre 03Waiting AreaWaste Disposal Area                                                                                                                                                                                                                                                                                                                                                                                                                                                                                                                                                                                                                                                                                                                                                                                                                                                                                                                                                                                                                                                                                                                                                                                                                                                                                                                                                                                                                                                                                                                                                                                                                                                                                                                                                                                                                                                                                                                                                                                                                          | 15 m <sup>2</sup>   |
| Theatre 01Theatre 02Theatre 03Waiting AreaWaste Disposal Area                                                                                                                                                                                                                                                                                                                                                                                                                                                                                                                                                                                                                                                                                                                                                                                                                                                                                                                                                                                                                                                                                                                                                                                                                                                                                                                                                                                                                                                                                                                                                                                                                                                                                                                                                                                                                                                                                                                                                                                                                                         | 15 m <sup>2</sup>   |
| Theatre 02Theatre 03Waiting AreaWaste Disposal Area                                                                                                                                                                                                                                                                                                                                                                                                                                                                                                                                                                                                                                                                                                                                                                                                                                                                                                                                                                                                                                                                                                                                                                                                                                                                                                                                                                                                                                                                                                                                                                                                                                                                                                                                                                                                                                                                                                                                                                                                                                                   | 38 m²               |
| Theatre 03<br>Waiting Area<br>Waste Disposal Area                                                                                                                                                                                                                                                                                                                                                                                                                                                                                                                                                                                                                                                                                                                                                                                                                                                                                                                                                                                                                                                                                                                                                                                                                                                                                                                                                                                                                                                                                                                                                                                                                                                                                                                                                                                                                                                                                                                                                                                                                                                     | 66 m <sup>2</sup>   |
| Waiting Area<br>Waste Disposal Area                                                                                                                                                                                                                                                                                                                                                                                                                                                                                                                                                                                                                                                                                                                                                                                                                                                                                                                                                                                                                                                                                                                                                                                                                                                                                                                                                                                                                                                                                                                                                                                                                                                                                                                                                                                                                                                                                                                                                                                                                                                                   | 67 m²               |
| Waste Disposal Area                                                                                                                                                                                                                                                                                                                                                                                                                                                                                                                                                                                                                                                                                                                                                                                                                                                                                                                                                                                                                                                                                                                                                                                                                                                                                                                                                                                                                                                                                                                                                                                                                                                                                                                                                                                                                                                                                                                                                                                                                                                                                   | 144 m <sup>2</sup>  |
|                                                                                                                                                                                                                                                                                                                                                                                                                                                                                                                                                                                                                                                                                                                                                                                                                                                                                                                                                                                                                                                                                                                                                                                                                                                                                                                                                                                                                                                                                                                                                                                                                                                                                                                                                                                                                                                                                                                                                                                                                                                                                                       | 28 m <sup>2</sup>   |
|                                                                                                                                                                                                                                                                                                                                                                                                                                                                                                                                                                                                                                                                                                                                                                                                                                                                                                                                                                                                                                                                                                                                                                                                                                                                                                                                                                                                                                                                                                                                                                                                                                                                                                                                                                                                                                                                                                                                                                                                                                                                                                       | 90 m <sup>2</sup>   |
|                                                                                                                                                                                                                                                                                                                                                                                                                                                                                                                                                                                                                                                                                                                                                                                                                                                                                                                                                                                                                                                                                                                                                                                                                                                                                                                                                                                                                                                                                                                                                                                                                                                                                                                                                                                                                                                                                                                                                                                                                                                                                                       | 7 m²                |
| Grand total                                                                                                                                                                                                                                                                                                                                                                                                                                                                                                                                                                                                                                                                                                                                                                                                                                                                                                                                                                                                                                                                                                                                                                                                                                                                                                                                                                                                                                                                                                                                                                                                                                                                                                                                                                                                                                                                                                                                                                                                                                                                                           | 3783 m <sup>2</sup> |

Area Schedule

VETERINARY HOSPITAL FLOOR PLAN 1:200

ATA I

| ted by copyright law no. | 98 of 1978. | © GOTTSMANN | ARCHITECTS co |
|--------------------------|-------------|-------------|---------------|

**OWNERS SIGNATURE** 