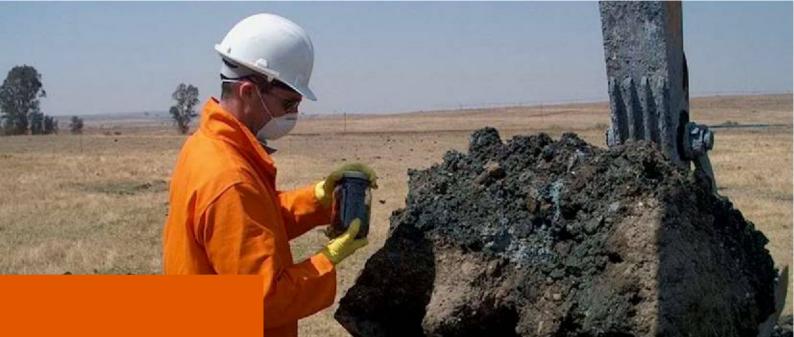

The re-mining process involves the use of hydraulic hoses, which sluice the mining face. The resulting slurry collects in a sump via a system of drains or launders. The slurry will then be pumped (via a proposed pump station and pre-treatment plant) through a proposed pipeline to the Western Limb Tailing Retreatment (WLTR) Plant at which point the minerals contained in the tailings material will be extracted from the slurry. The WLTR Plant was initially constructed to retreat tailings material from the Klipfontein TFS, which are located 6km's south east of the Waterval TFSs. The re-mining of the Klipfontein TSF is expected to reach completion in 2015, at which point the re-mining of the Waterval TSFs will need to be initiated.