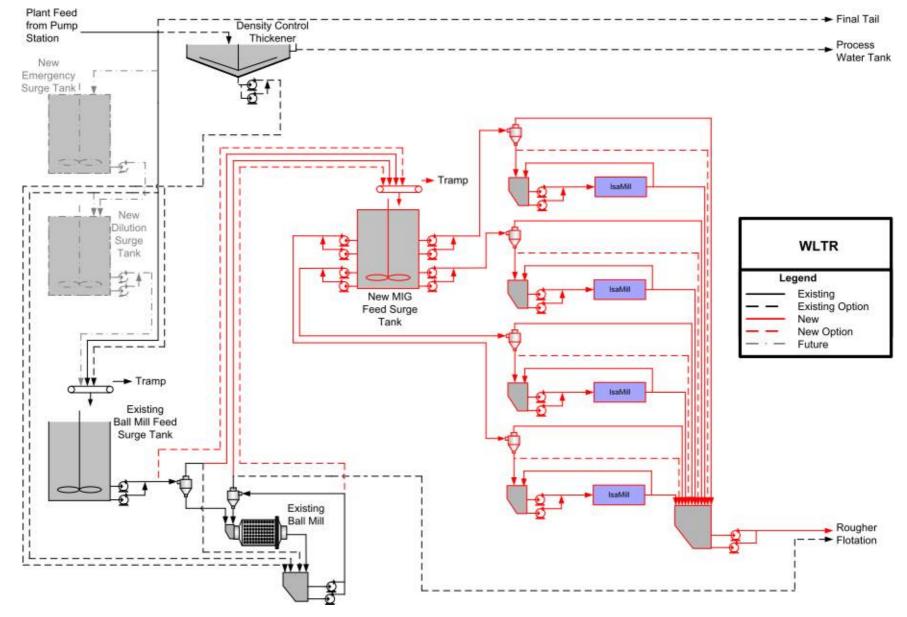

The re-mining process involves the use of hydraulic hoses, which sluice the mining face. The resulting slurry collects in a sump via a system of drains or launders. The slurry will then be pumped (via a proposed pump station and pre-treatment plant) through a proposed pipeline to the Western Limb Tailing Retreatment (WLTR) Plant at which point the minerals contained in the tailings material will be extracted from the slurry. The WLTR Plant was initially constructed to retreat tailings material from the Klipfontein TFS, which are located 6km's south east of the Waterval TFSs. The re-mining of the Klipfontein TSF is expected to reach completion in 2015, at which point the re-mining of the Waterval TSFs will need to be initiated.

The process, design and layout changes to the re-mining of the Waterval TSFs project include: the addition of 4 new IsaMillsTM within Mainstream Inert Grinding (MIG) applications in the WLTR Plant facility; an alteration to the location of the proposed pump station with the inclusion of a pre-treatment plant; the construction of one booster pump station along the pipeline, an amendment to the proposed pipeline route and the construction of a pollution control dam (PCD) and other associated infrastructure. An amendment to the height of the Hoedspruit TSF is also proposed. A detailed project description will be included in the Scoping Report.