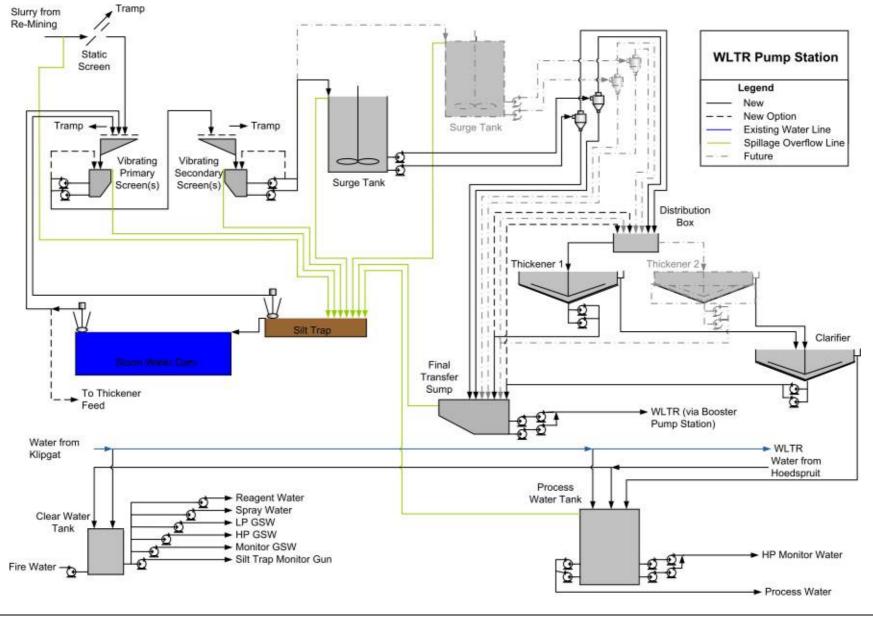

The re-mining process involves the use of hydraulic hoses, which sluice the mining face. The resulting slurry collects in a sump via a system of drains or launders. The slurry will then be pumped (via a proposed pump station and pre-treatment plant) through a proposed pipeline to the Western Limb Tailing Retreatment (WLTR) Plant at which point the minerals contained in the tailings material will be extracted from the slurry. The WLTR Plant was initially constructed to retreat tailings material from the Klipfontein TFS, which are located 6km's south east of the Waterval TFSs. The re-mining of the Klipfontein TSF is expected to reach completion in 2015, at which point the re-mining of the Waterval TSFs will need to be initiated.

The process, design and layout changes to the re-mining of the Waterval TSFs project include: the addition of 4 new IsaMillsTM within Mainstream Inert Grinding (MIG) applications in the WLTR Plant facility; an alteration to the location of the proposed pump station with the inclusion of a pre-treatment plant; the construction of one booster pump station along the pipeline, an amendment to the proposed pipeline route and the construction of a pollution control dam (PCD) and other associated infrastructure. An amendment to the height of the Hoedspruit TSF is also proposed. A detailed project description will be included in the Scoping Report.