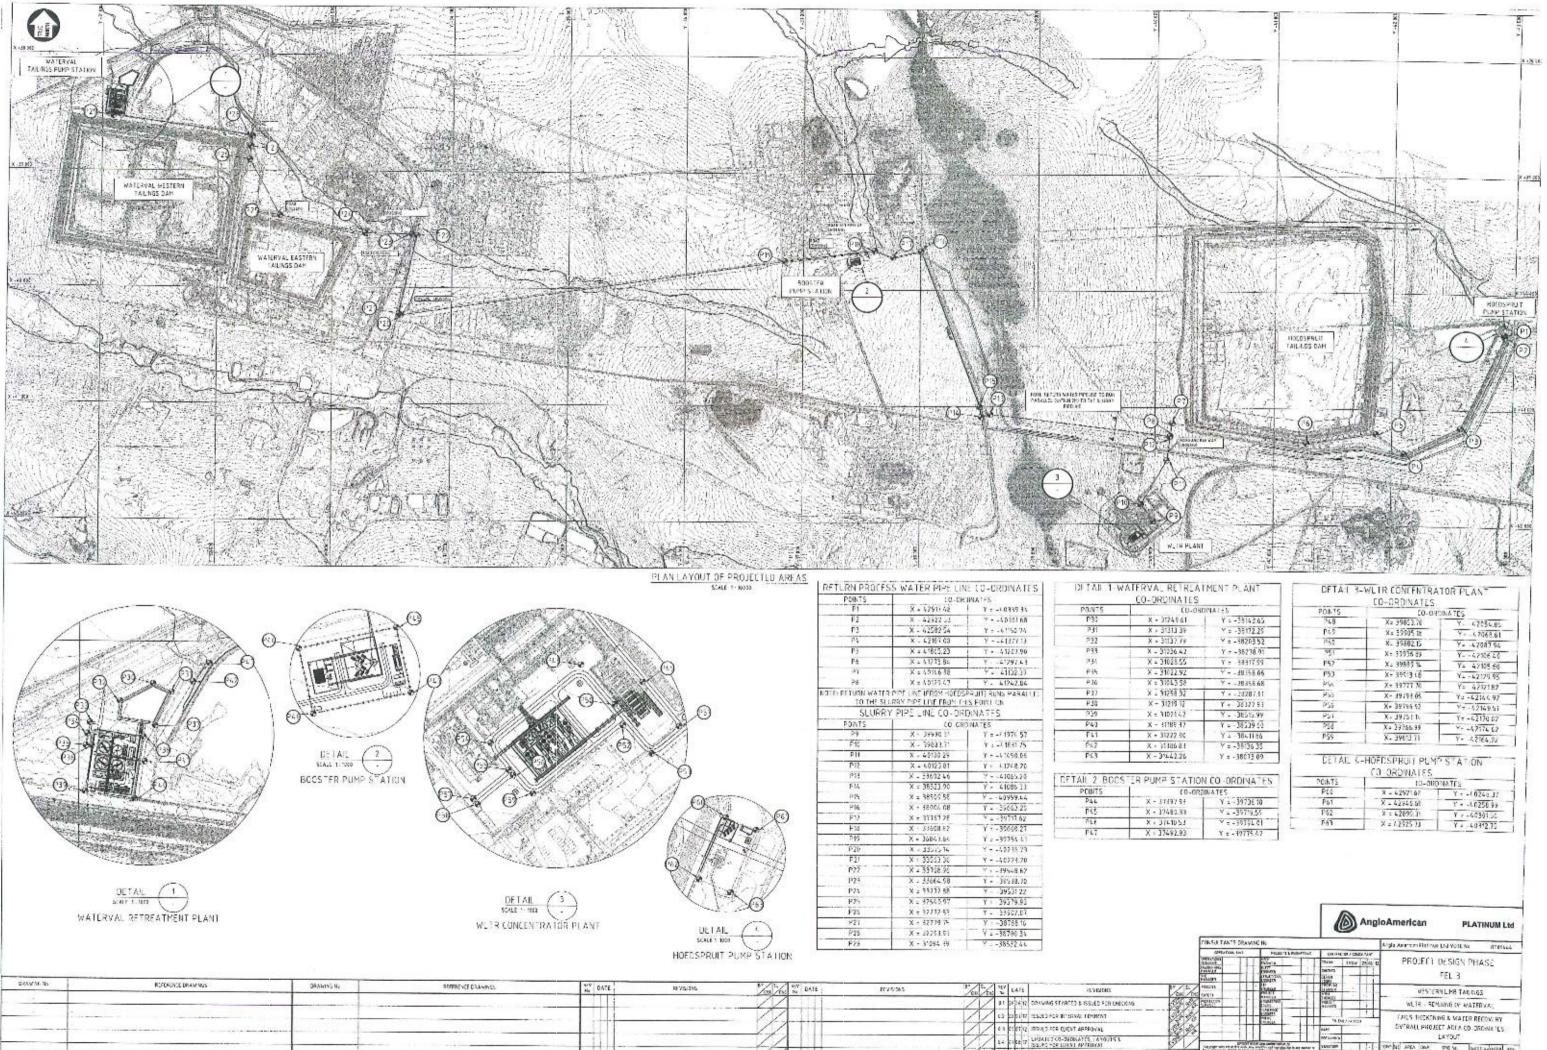

#### **APPENDIX 1: LOCALITY MAPS**

- Drawing showing project area, with proposed infrastructure
- Locality map showing the project area showing property boundaries (without proposed new infrastructure)