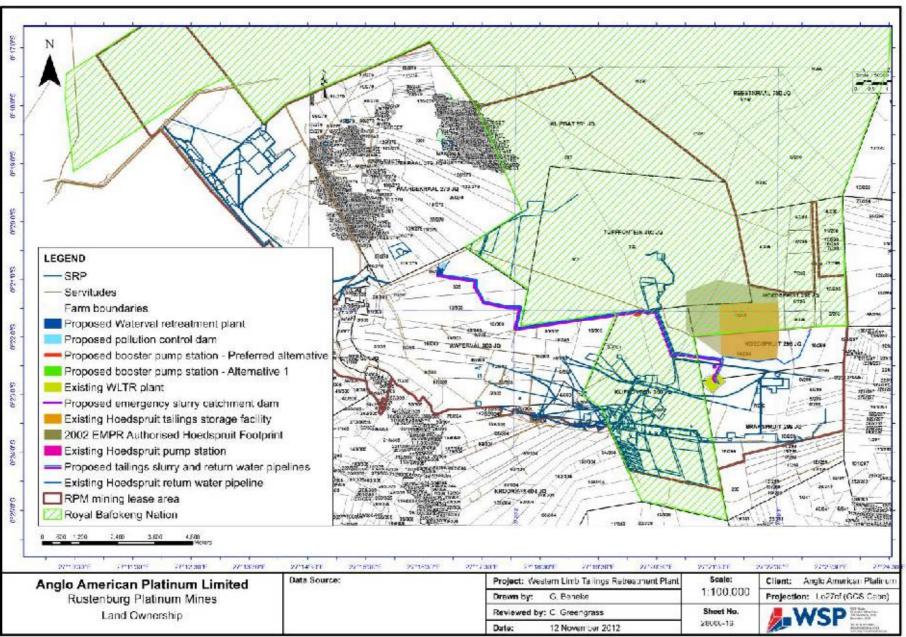

#### **APPENDIX 1: LOCALITY MAPS**

- Drawing showing project area, with proposed infrastructure
- Locality map showing the project area showing property boundaries (without proposed new infrastructure)

NOTE: The coordinates above are for the Waterval TSFs, where the main activity remining will occur. Refer Appendix 1 for the locations of all other project infrastructure.

Alternatives will be investigated during the Scoping and EIA Process and Information will be provided in Scoping and EIA Report.