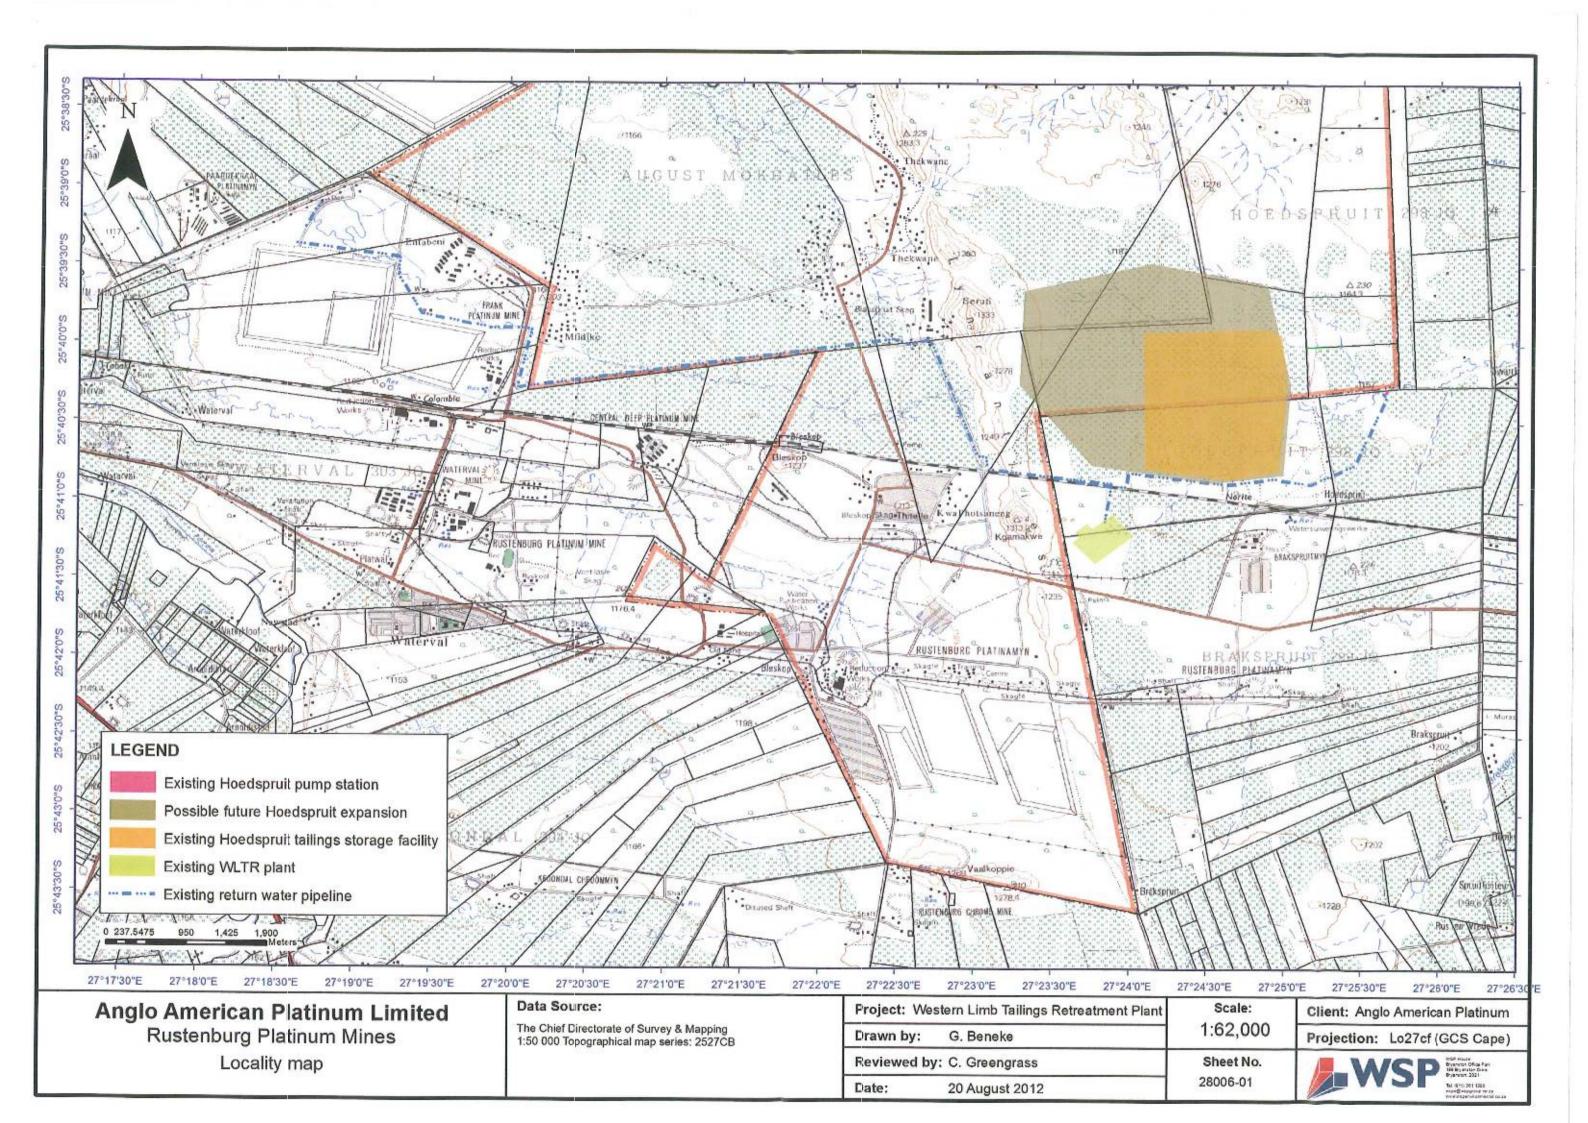

#### **APPENDIX 1: LOCALITY MAPS**

- Drawing showing project area, with proposed infrastructure
- Locality map showing the project area showing property boundaries (without proposed new infrastructure)