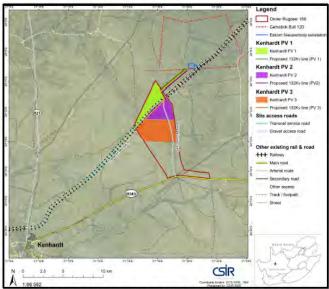

# **Scoping and Environmental Impact**

**Assessment** for the Proposed Development of a 75 MW Solar

Photovoltaic Facility (KENHARDT PV 2)

on the remaining extent of Onder Rugzeer Farm 168, north-east of Kenhardt,