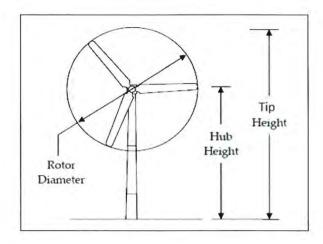

including vacant servitudes) for distribution Lines.
- Eskom must be informed of any proposed wind turbine, concentrated solar plants and photovoltaic activity within a 5 km radius of a substation. No wind turbine structure shall be built within a 2 km radius of the closest point of the substation. Where concentrated solar plants and photovoltaic structures fall within a 2 km radius of the closest point of a substation, Eskom should be informed in writing during the planning phase of the construction of such plant or structure.
- Applicants must show that Eskom radio telecommunication systems (mainly microwave systems)
   will not be affected in any way by wind turbines.

#### CONTROLLED DISCLOSURE

#### Wind Turbine Eskom Setbacks

Unique Identifier: 240-65559775 Revision: Page:

8 of 9



Figure 1: Horizontal Axis Wind Turbine [2]

#### 4. AUTHORISATION

This document has been seen and accepted by:

| Name & Surname   | Designation                 |  |
|------------------|-----------------------------|--|
| V Naidoo         | Chief Engineer              |  |
| Dr P H Pretorius | Electrical Specialist       |  |
| J Geeringh       | Snr Consultant Environ Mngt |  |
| B Haridass       | Snr Consultant Engineer     |  |
| R A Vajeth       | Acting Snr Manager (Lines)  |  |

#### 5. REVISIONS

| Date          | Rev. | Compiler   | Remarks                                                                                     |
|---------------|------|------------|---------------------------------------------------------------------------------------------|
| November 2013 | 0