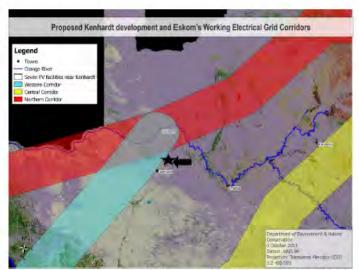

not hesitate to contact the Research and Development Support Unit of the DENC if there are any uncertainties.

Yours sincerely

SAMANTHA DE LA FONTAINE

District Ecologist (Candidate Scientist)

Date: 22/10/2015

Recommendations supported / Recommendations not supported

E. SWART

Deputy Director: Research & Development Support

Date: 5/11/2015

Cc. Bryan Fischer, Ordain Riba (EO: Impact Management, Upington), Jacoline Mans (Chief Forester:

DAFF)



Figure 2. South African National Biodiversity Institute's (SANBI) PRECIS database (2013) indicating the number of plant specimens collected for specific Quarter Degree Grid Squares (QDGS). The proposed development falls within QDGS indicative of a very low species count (i.e. 1-50 species sampled per grid). Red squares denote zero specimens.



Figure 3. Strategic Environmental Assessment (SEA) for ESKOM's electricity grid upgrades and roll-outs (Feb 2014) in relation to the proposed development (black arrow) near Kenhardt The proposed development falls outside one of the corridors identified by ESKOM (i.e. the Western Corridor; one of the five identified corridors), hence, it didn't form part of Eskom's assessment.



Figure 4. The three Solar PV facility (blue arrow) is proposed for an area classified as being sensitive to Wind Farm facilities. The darker the pendent the more sensitive the specific area is to Wind Farm facilities. Though the proposed development is not a Wind Farm facility it poses significant risks to birds through collision with grid infrastructure as each of the three facilities will have its own transmiss