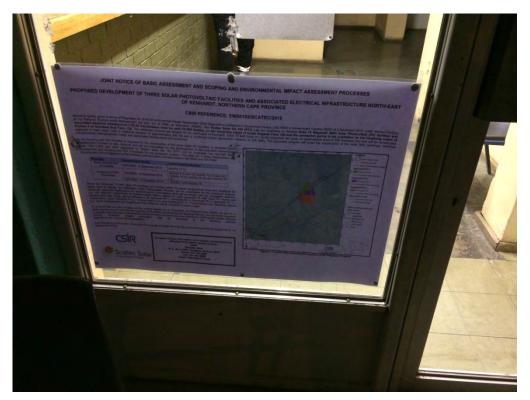

E-pos: RAbed@csir.co.za



Figuur 1: Terrein Kaart wat die ligging van die voorgestelde projekte aandui

#### Proof of Placement of Site Notice Boards: 3 August 2015



Site Notice Board (Afrikaans) placed at the entrance to the Transnet Service Road, which serves as one of the access routes to the (preferred and alternative) project sites.



Close up image of the Site Notice Board (Afrikaans) placed at the entrance to the Transnet Service Road, which serves as one of the access routes to the (preferred and alternative) project sites.



Site Notice Board (Afrikaans) placed at the Kenhardt Petrol Station.



Close up image of the Site Notice Board (Afrikaans) placed at the Kenhardt Petrol Station.



Site Notice Board (English) placed at the Kai !Garib Municipality Offices in Kenhardt.



Close up image of the Site Notice Board (English) placed at the Kai !Garib Municipality Offices in Kenhardt.

#### Proof of Placement of Site Notice Boards: 10 September 2015



Site Notice Board (English) placed at the entrance to the Unnamed Farm Road, which serves as one of the access routes to the (preferred and alternative) project sites.

# **EIA REPORT**

# APPENDIX G:

Copies of Correspondence from I&APs during Scoping Phase

**Scoping** and **Environmental Impact Assessment** for the Proposed
Development of a 75 MW Solar
Photovoltaic Facility (KENHARDT PV 2)
on the remaining extent of Onder Rugzeer
Farm 168, north-east of Kenhardt,
Northern Cape Province

#### Copies of Correspondence from I&APs during the Project Initiation Phase

From: Samantha De la Fontaine <sdelafontaine@gm