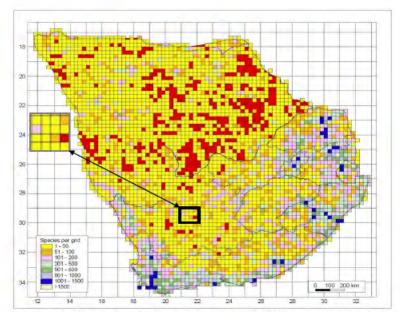

velopment property is to be fenced.
- Rehabilitation plans must be provided as to how post construction rehabilitation will be approached as well as operational phase control measures for protecting equipment, for example cutting / scraping / herbicide applications underneath solar panels.

We hope you find these recommendations in order and do not hesitate to contact the Research and Development Support Unit of the DENC if there are any uncertainties.

Yours sincerely

SAMANTHA DE LA FONTAINE

District Ecologist (Candidate Scientist)

Date: 22/10/2015

Recommendations supported / Recommendations not supported

E. SWART

Deputy Director: Research & Development Support

Date: 5/11/2015

Cc. Bryan Fischer, Ordain Riba (EO: Impact Management, Upington), Jacoline Mans (Chief Forester:

DAFF)



Figure 2. South African National Biodiversity Institute's (SANBI) PRECIS database (2013) indicating the number of plant specimens collected for specific Quarter Degree Grid Squares (QDGS). The proposed development falls within QDGS indicative of a very low species count (i.e. 1-50 species sampled per grid). Red squares denote zero specimens.



Figure 3. Strategic Environmental Assessment (SEA) for ESKOM's electricity grid upgrades and roll-outs (Feb 2014) in relation to the proposed development (black arrow) near Kenhardt The proposed development falls outside one of the corridors identified by ESKOM (i.e. the Western Corridor; one of the five identified corridors), hence, it didn't form part of Eskom's assessment.



Figure 4. The three Solar PV facility (blue arrow) is proposed for an