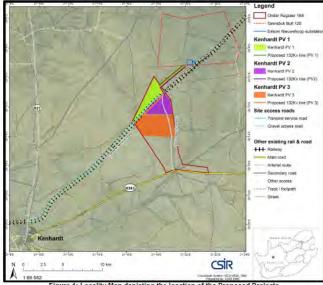

# **Scoping and Environmental Impact**

**Assessment** for the Proposed Development of a 75 MW Solar

Photovoltaic Facility (KENHARDT PV 2)

on the remaining extent of Onder Rugzeer Farm 168, north-east of Kenhardt,