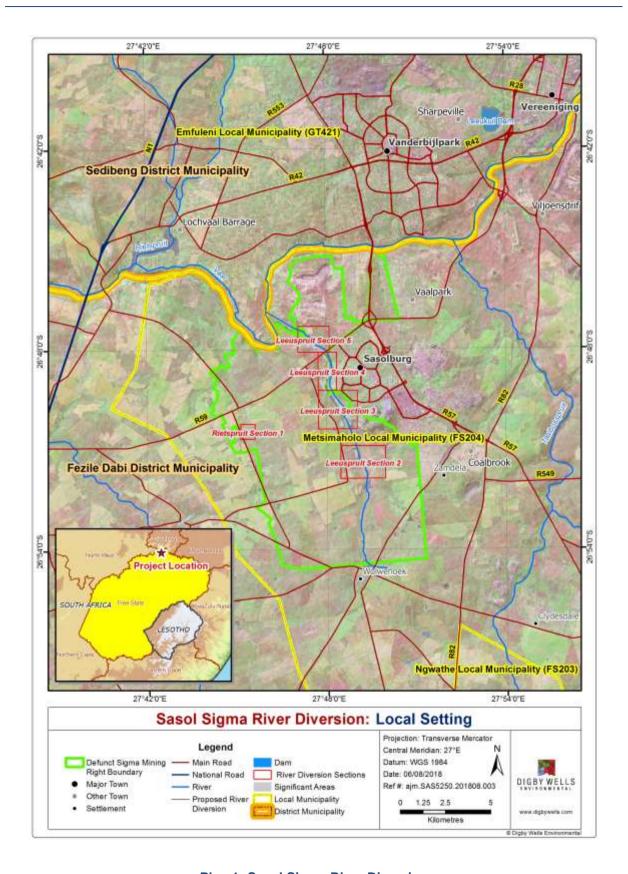

------------|--------------------------------------------------------|
| Completing Registration and Comment Form | Attached hereto as <b>Appendix A</b>                   |
| Write to Digby Wells                     | Private Bag X10046,<br>Randburg, Johannesburg,<br>2125 |
| Email                                    | sh@digbywells.com                                      |
| Phone                                    | 011 789 9495                                           |
| Fax                                      | 011 068 6801                                           |



Environmental Regulatory Process for Surface Mitigation Measures Project: Proposed Construction of River Construction and Flood Protection Berms within the Leeuspruit and Rietspruit at Sasol Sigma Defunct Colliery.



Plan 1: Sasol Sigma River Diversion



ENVIRONMENTAL REGULATORY PROCESS FOR SURFACE MITIGATION MEASURES PROJECT:
PROPOSED CONSTRUCTION OF RIVER DIVERSIONS AND FLOOD PROTECTION BERMS WITHIN THE
LEEUSPRUIT AND RIETSPRUIT AT SASOL SIGMA DEFUNCT COLLIERY NEAR SASOLBURG, FREE STATE
PROVINCE

# REGISTRATION AND COMMENT FORM October 2018

Registered Inrested and Affected Parties (I&APs) will be informed of ongoing developments via their preferred means of communication (SMS, email, post or fax). The draft Scoping Report for comment is available between Tuesday 16 October 2018 to Thursday 14 November 2018 on <a href="www.digbywells.com">www.digbywells.com</a> (under Public Documents) and various public places, as per the announcement letter. Comments raised by stakeholders will assist in informe