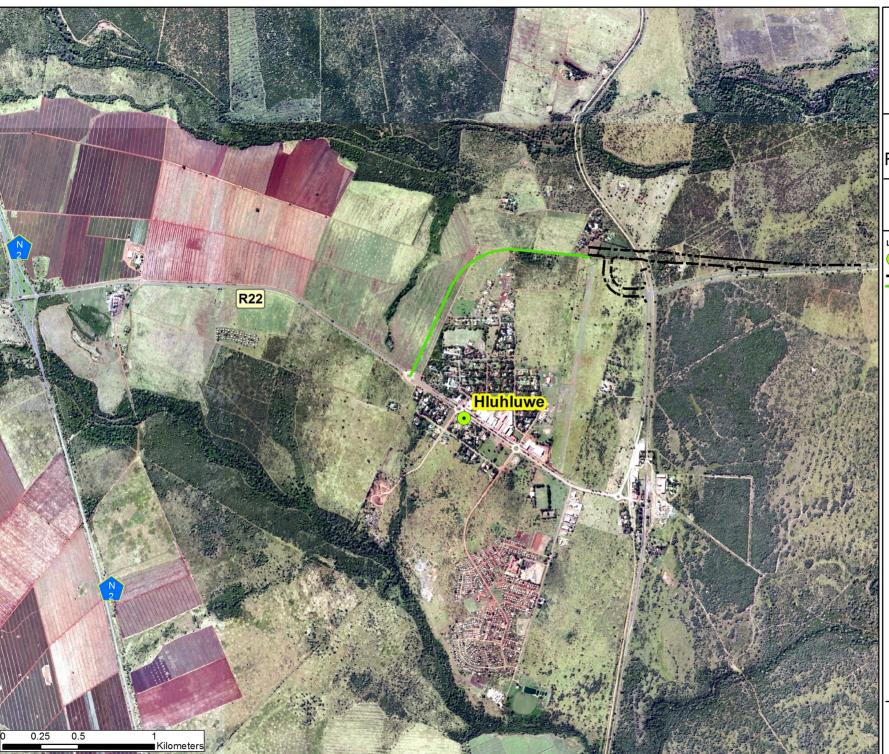

### Proposed R22 Realignment, Hluhluwe

Map Detail: Alternate Layout 2

#### Legend

Authorised but not constructed road over rail bridge
Alternative Layout 2

Scale 1: 25 000