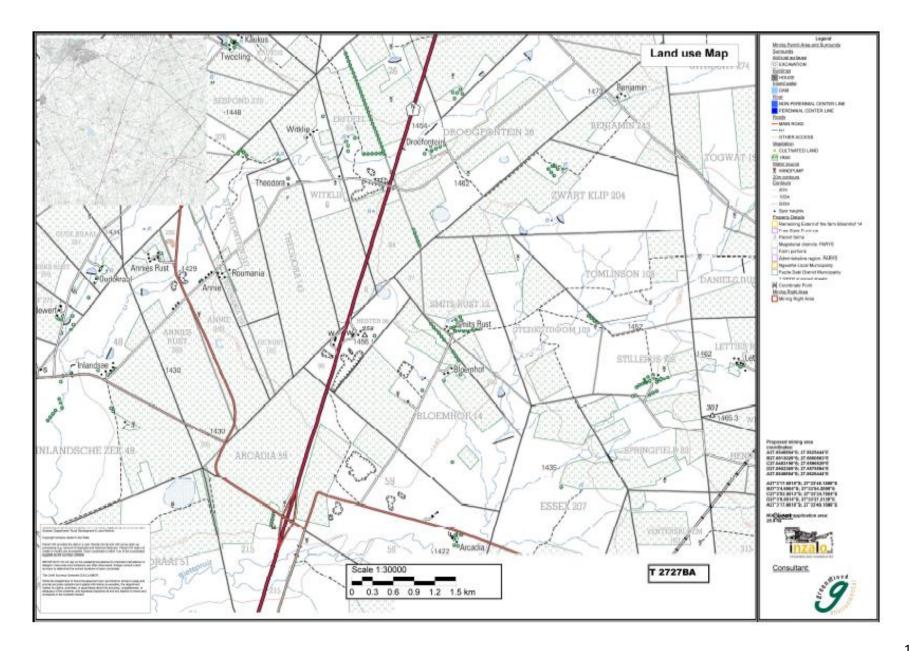

#### SITE DESCRIPTION

The remaining extent of the farm Bloemhof 14 is situated approximately 75 km North of Kroonstad, Free State Province. The site is located of the N1 at the R723 Heilbron / Vredefort off ramp. Turn right on the R723 and left in the direction of Heilbron. Continue approximately 1.2 km and turn left at the road towards the Bloemhof Farm continue 1.7km to the farm gates. The area earmarked for the proposed mining falls on a section of the farm that was previously used as an existing quarry and the intention of this application is to increase the existing quarry.

The GPS coordinates of the proposed mining area are as follow:

| Preferred Alternative         |                                                             |  |  |  |  |  |  |  |  |
|-------------------------------|-------------------------------------------------------------|--|--|--|--|--|--|--|--|
| Decimal Degrees               | Degrees; Minutes: Seconds                                   |  |  |  |  |  |  |  |  |
| ► A27.0548894°S; 27.5625444°E | A27°3'17.6018"S; 27°33'45.1598"E                            |  |  |  |  |  |  |  |  |
| ▶ B27.0513029°S; 27.5650583°E | ► B27 <sup>°</sup> 3'4.6904"S; 27 <sup>°</sup> 33'54.2099"E |  |  |  |  |  |  |  |  |
| C27.0483198℃; 27.5596529℃     | C27 <sup>2</sup> '53.9513"S; 27 <sup>3</sup> 3'34.7504"E    |  |  |  |  |  |  |  |  |
| ▶ D27.0502365°S; 27.5575594°E | D27 <sup>°</sup> 3'0.8514"S; 27 <sup>°</sup> 33'27.2138"E   |  |  |  |  |  |  |  |  |
| ► A27.0548894°S; 27.5625444°E | A27'3'17.6018"S; 27'33'45.1598"E                            |  |  |  |  |  |  |  |  |

The proposed mining area is approximately 25.4 ha in extent and the applicant, Inzalo Crushing and Aggregates (Pty) Ltd, intents to win material from the area for at least 20 years. The aggregate / stone gravel to be removed from the quarry will be used for road construction in the vicinity. The proposed quarry will therefore contribute to the upgrading / maintenance of road infrastructure in and around the Kroonstad / Parys area.