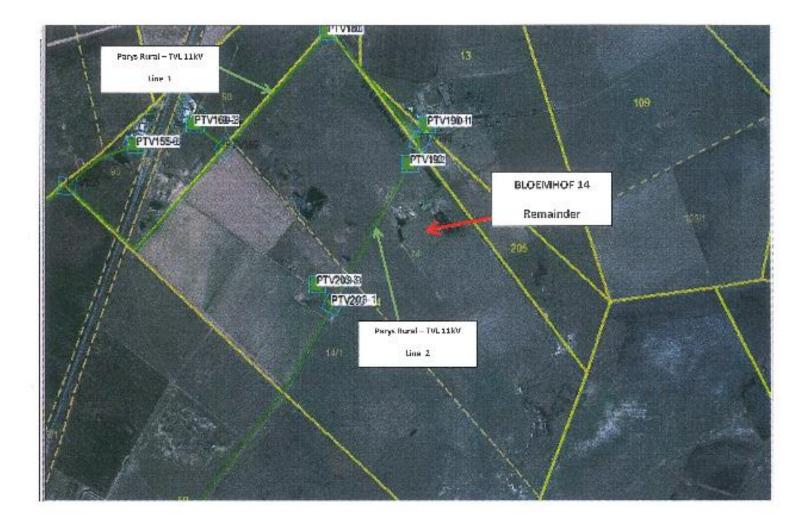

#### SITE DESCRIPTION

The remaining extent of the farm Bloemhof 14 is situated approximately 75 km North of Kroonstad, Free State Province. The site is located of the N1 at the R723 Heilbron / Vredefort off ramp. Turn right on the R723 and left in the direction of Heilbron. Continue approximately 1.2 km and turn left at the road towards the Bloemhof Farm continue 1.7km to the farm gates. The area earmarked for the proposed mining falls on a section of the farm that was previously used as an existing quarry and the intention of this application is to increase the existing quarry.

#### SITE DESCRIPTION

The remaining extent of the farm Bloemhof 14 is situated approximately 75 km North of Kroonstad, Free State Province. The site is located of the N1 at the R723 Heilbron / Vredefort off ramp. Turn right on the R723 and left in the direction of Heilbron. Continue approximately 1.2 km and turn left at the road towards the Bloemhof Farm continue 1.7km to the farm gates. The area earmarked for the proposed mining falls on a section of the farm that was previously used as an existing quarry and the intention of this application is to increase the existing quarry. The GPS coordinates of the proposed mining area are as follow: