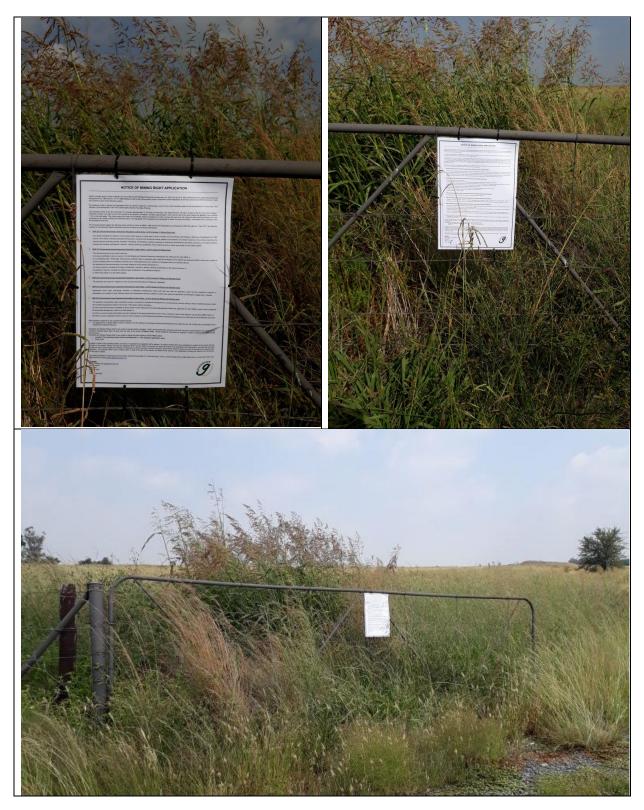

#### PUBLIC INVOLVEMENT

This document is to inform you about the proposed activity and to determine whether there are any concerns or objections from Interested and Affected Parties (I&AP's) that need to be considered.

As an Interested and Affected Party you are kindly requested to complete the comments form and give any comment, concern or input with regard to the current land use of the area, the environment as well as socio-economic conditions that you feel might be affected by the proposed activity. When submitting response please provide suggestions to mitigate the anticipated impact of each identified activity.

Interested and Affected Parties (I&AP's) are invited to attend the public meeting on 27th of March 2018.

- Location: The remaining extent of the farm Bloemhof 14 (The proposed application area)
- Time: 11:00