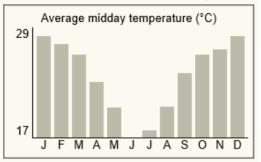

#### CLIMATE:

According to SA Explorer, the area normally receives about 467mm of rain per year, with most rainfall occuring mainly during mid summer. The chart below (lower left) shows the average rainfall values for the area per month. It receives the lowest rainfall (0mm) in July and the highest (85mm) in January. The monthly distribution of average daily maximum temperatures (centre chart below) shows that the average midday temperatures for the area range from 17°C in June to 28°C in January. Th e region is the coldest during June when the mercury drops to 0°C on average during the night. Consult the chart below (lower right) for an indication of the monthly variation of average minimum daily temperatures.

Figure 1: Average rainfall for the area

Figure 3: Average night-time temperature

Figure 2: Average midday temperature