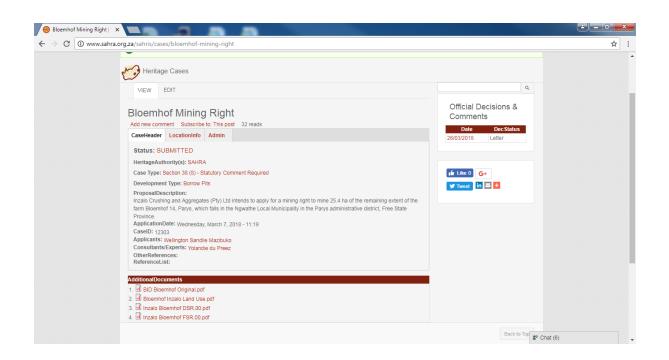

Inzalo Crushing and Aggregates (Pty) Ltd intends to apply for a mining right to mine 25.4 ha of the remaining extent of the farm Bloemhof 14, Parys, which falls in the Ngwathe Local Municipality in the Parys administrative district, Free State Province.

The proposed mining area is approximately 25.4 ha in extent and the applicant, Inzalo Crushing and Aggregates (Pty) Ltd, intents to win material from the area for at least 20 years. The aggregate / stone gravel to be removed from the quarry will be used for road construction in the vicinity. The proposed quarry will therefore contribute to the upgrading / maintenance of road infrastructure in and around the Kroonstad / Parys area.