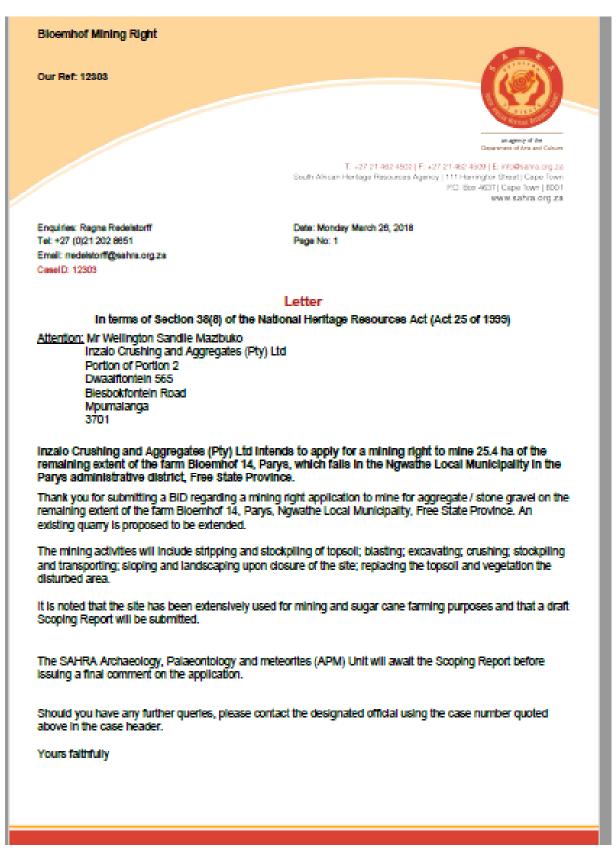

# APPENDIX A – PUBLIC PARTICIPATION

INZALO CRUSHING AND AGGREGATES (PTY) LTD INTENDS TO APPLY FOR A MINING RIGHT TO MINE 25.4 HA OF THE REMAINING EXTENT OF THE FARM BLOEMHOF 14, PARYS, WHICH FALLS IN THE NGWATHE LOCAL MUNICIPALITY IN THE PARYS ADMINISTRATIVE DISTRICT, FREE STATE PROVINCE.

Inzalo Crushing and Aggregates (Pty) Ltd intends to apply for a mining right to mine 25.4 ha of the remaining extent of the farm Bloemhof 14, Parys, which falls in the Ngwathe Local Municipality in the Parys administrative district, Free State Province.