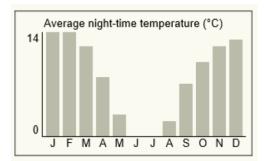

#### CLIMATE:

According to SA Explorer, the area normally receives about 467mm of rain per year, with most rainfall occuring mainly during mid summer. The chart below (lower left) shows the average rainfall values for the area per month. It receives the lowest rainfall (0mm) in July and the highest (85mm) in January. The monthly distribution of average daily maximum temperatures (centre chart below) shows that the average midday temperatures for the area range from 17°C in June to 28°C in January. Th e region is the coldest during June when the mercury drops to 0°C on average during the night. Consult the chart below (lower right) for an indication of the monthly variation of average minimum daily temperatures.

Figure 1: Average rainfall for the area

Figure 3: Average night-time temperature

Figure 2: Average midday temperature