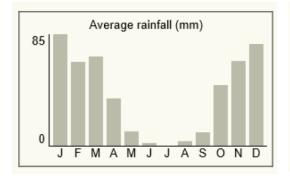

#### CLIMATE:

According to SA Explorer, the area normally receives about 467mm of rain per year, with most rainfall occuring mainly during mid summer. The chart below (lower left) shows the average rainfall values for the area per month. It receives the lowest rainfall (0mm) in July and the highest (85mm) in January. The monthly distribution of average daily maximum temperatures (centre chart below) shows that the average midday temperatures for the area range from 17°C in June to 28°C in January. Th e region is the coldest during June when the mercury drops to 0°C on average during the night. Consult the chart below (lower right) for an indication of the monthly variation of average minimum daily temperatures.

Figure 1: Average rainfall for the area

Figure 3: Average night-time temperature

Figure 2: Average midday temperature