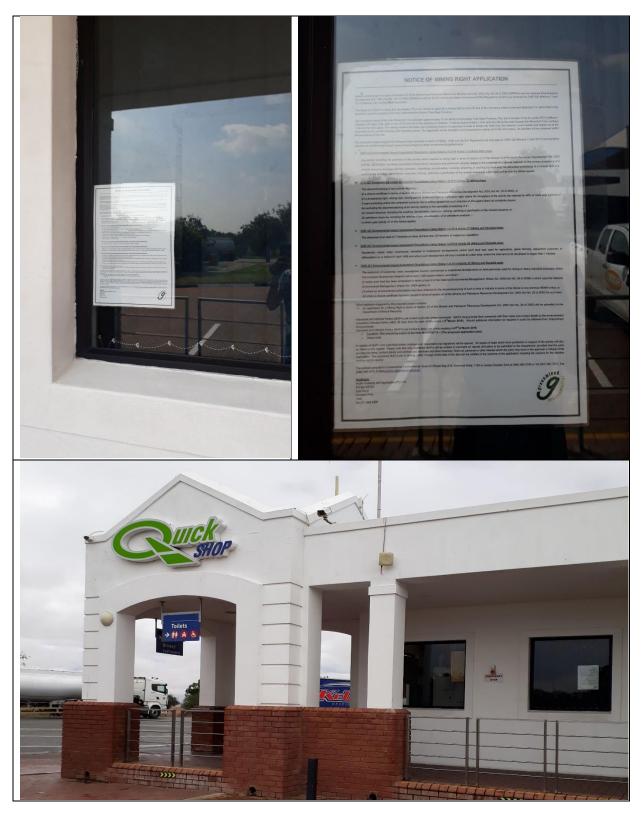

#### PUBLIC INVOLVEMENT

This document is to inform you about the proposed activity and to determine whether there are any concerns or objections from Interested and Affected Parties (I&AP's) that need to be considered.

As an Interested and Affected Party you are kindly requested to complete the comments form and give any comment, concern or input with regard to the current land use of the area, the environment as well as socio-economic conditions that you feel might be affected by the proposed activity. When submitting response please provide suggestions to mitigate the anticipated impact of each identified activity.

Interested and Affected Parties (I&AP's) are invited to attend the public meeting on 27th of March 2018.

- Location: The remaining extent of the farm Bloemhof 14 (The proposed application area)
- Time: 11:00