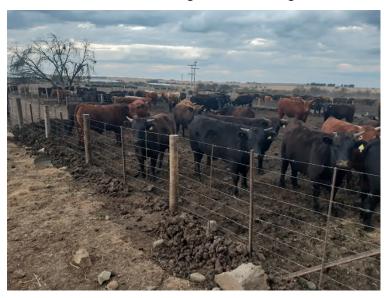

Southwestern corner of Cattle (LSU) Feedlot (original kraal) looking northeast

Sheep Feedlot (SSU) on original kraal footprint

Southwestern corner of Cattle (LSU) Feedlot (original kraal) looking east

Borehole 1 (S 28°39'36.87" E 27°11'56.75")