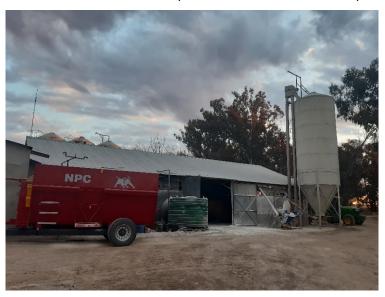

Water Storage dam (S 28°40'2.47" E 27°12'34.19")

Borehole 2 (S 28°39'55.83" 27°12'39.05"E)

Feed Mixing Plant

LSU and SSU Processing Facilities (Existing Kraal and Buildings)

Main Access from the R708