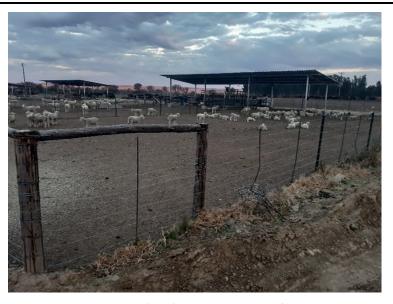

Southwestern corner of Cattle (LSU) Feedlot (original kraal) looking northeast

Sheep Feedlot (SSU) on original kraal footprint

Southwestern corner of Cattle (LSU) Feedlot (original kraal) looking east

Borehole 1 (S 28°39'36.87" E 27°11'56.75")