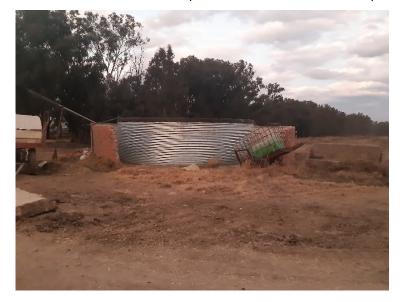

Water Storage dam (S 28°40'2.47" E 27°12'34.19")

Borehole 2 (S 28°39'55.83" 27°12'39.05"E)

Feed Mixing Plant

LSU and SSU Processing Facilities (Existing Kraal and Buildings)

Main Access from the R708