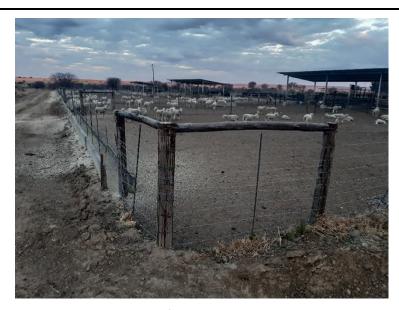

Southwestern corner of Cattle (LSU) Feedlot (original kraal) looking northeast

Sheep Feedlot (SSU) on original kraal footprint

Southwestern corner of Cattle (LSU) Feedlot (original kraal) looking east

Borehole 1 (S 28°39'36.87" E 27°11'56.75")