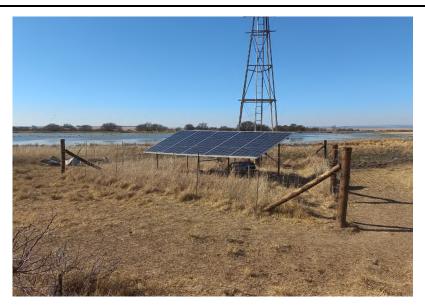

Southwestern corner of Cattle (LSU) Feedlot (original kraal) looking northeast

Sheep Feedlot (SSU) on original kraal footprint

Southwestern corner of Cattle (LSU) Feedlot (original kraal) looking east

Borehole 1 (S 28°39'36.87" E 27°11'56.75")