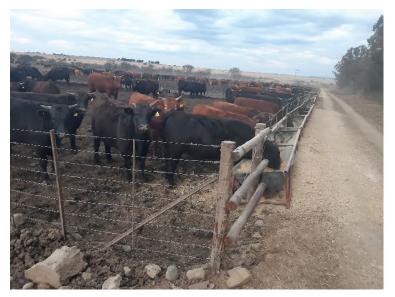

Southwestern corner of Cattle (LSU) Feedlot (original kraal) looking northeast

Sheep Feedlot (SSU) on original kraal footprint

Southwestern corner of Cattle (LSU) Feedlot (original kraal) looking east

Borehole 1 (S 28°39'36.87" E 27°11'56.75")