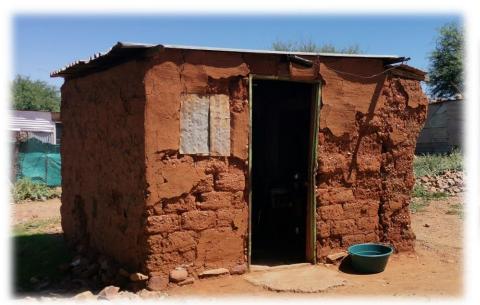

Figure 1: Google Satellite Imagery showing Vantage points of pictures taken

## Vantage Point 1





Photo 2: Northern View showing rock stockpiles

Photo 1: Southern View showing typical road condition





Photo 4: Typical toilet structure

Photo 3: Eastern View towards Masakhane Street, which is an access point to the Informal Settlement

## Vantage Point 2:



Photo 5: Communal Tap within the informal settlement

## Vantage Point 3:



Photo 6: View of Moitse Street from the Informal Settlement



Photo 7: Southern View from the access road branching off Mokwa Street showing the trees that have been retained after the clearance





Photo 8 & 9: Various house structures within the informal settlement

## Vantage 4



Photo 10: Western View towards the watercourse from the informal settlement