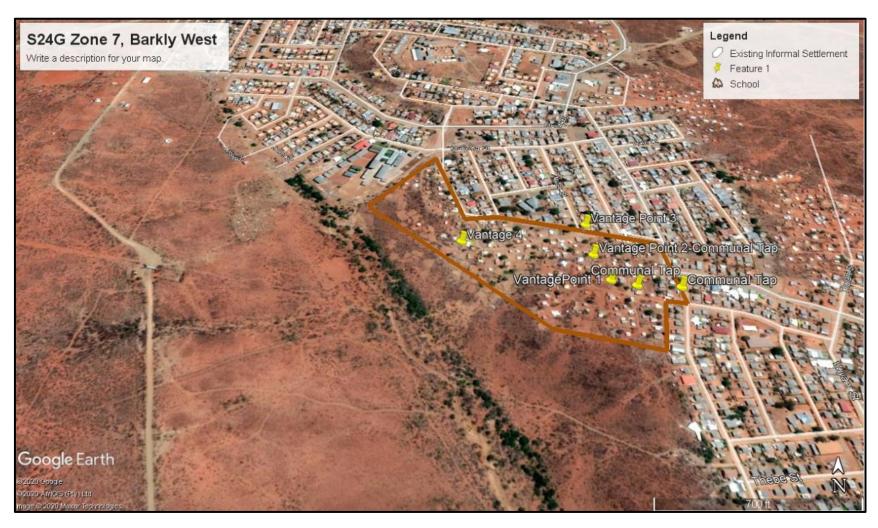

Figure 1: Google Satellite Imagery showing Vantage points of pictures taken

## Vantage Point 1





Photo 2: Northern View showing rock stockpiles

Photo 1: Southern View showing typical road condition





Photo 4: Typical toilet structure

Photo 3: Eastern View towards Masakhane Street, which is an access point to the Informal Settlement

## Vantage Point 2:



Photo 5: Communal Tap within the informal settlement

## Vantage Point 3:



Photo 6: View of Moitse Street from the Informal Settlement



Photo 7: Southern View from the access road branching off Mokwa Street showing the trees that have been retained after the clearance





Photo 8 & 9: Various house structures within the informal settlement

## Vantage 4



Photo 10: Western View towards the watercourse from the informal se