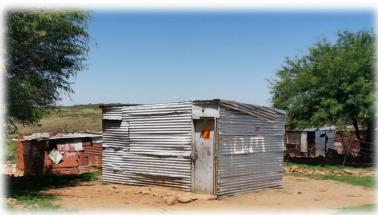

Figure 1: Google Satellite Imagery showing Vantage points of pictures taken

## Vantage Point 1





Photo 2: Northern View showing rock stockpiles

Photo 1: Southern View showing typical road condition





Photo 4: Typical toilet structure

Photo 3: Eastern View towards Masakhane Street, which is an access point to the Informal Settlement

## Vantage Point 2:



Photo 5: Communal Tap within the informal settlement

## Vantage Point 3:



Photo 6: View of Moitse Street from the Informal Settlement



Photo 7: Southern View from the access road branching off Mokwa Street showing the trees that have been retained after the clearance





Photo 8 & 9: Various house structures within the informal settlement

## Vantage 4



Photo 10: Western View towards the watercourse from the informal settlement