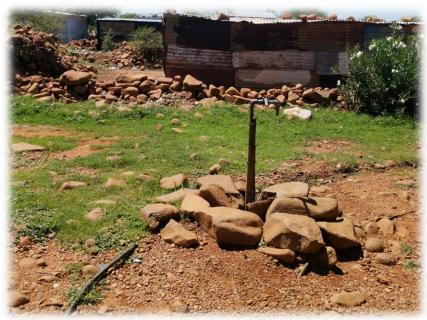

Figure 1: Google Satellite Imagery showing Vantage points of pictures taken

## Vantage Point 1





Photo 2: Northern View showing rock stockpiles

Photo 1: Southern View showing typical road condition





Photo 4: Typical toilet structure

Photo 3: Eastern View towards Masakhane Street, which is an access point to the Informal Settlement

## Vantage Point 2:



Photo 5: Communal Tap within the informal settlement

## Vantage Point 3:



Photo 6: View of Moitse Street from the Informal Settlement



Photo 7: Southern View from the access road branching off Mokwa Street showing the trees that have been retained after the clearance





Photo 8 & 9: Various house structures within the informal settlement

## Vantage 4



Photo 10: Western View towards the watercourse from the informal settlement