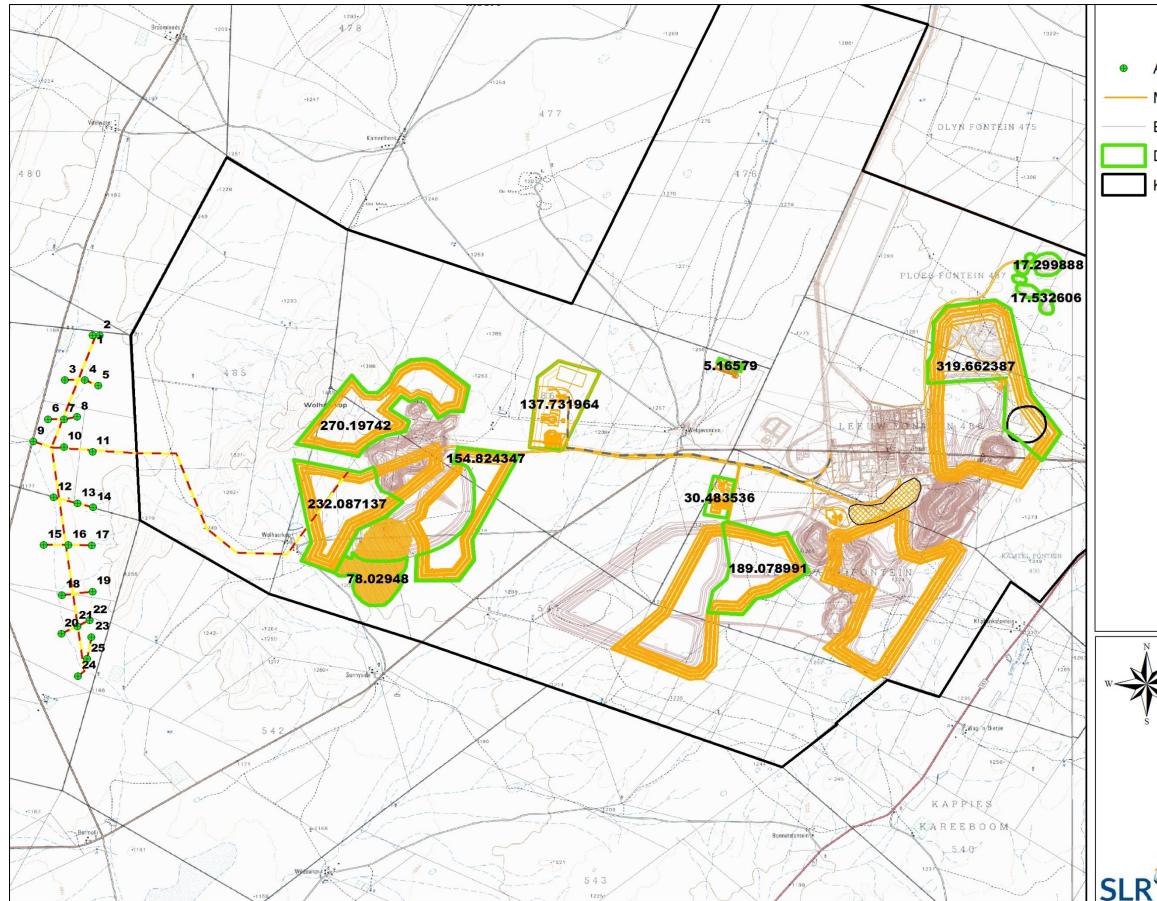

Appendix 4(a): Plan showing location of listed activities and infrastructure

Appendix 4(b): Plan showing areas (hectares) of listed activities and infrastructure

|     | Legend                                                                                                                                         |
|-----|------------------------------------------------------------------------------------------------------------------------------------------------|
|     | Aquifer Recharge Boreholes<br>Mine Expansion - Additional Facilities<br>Existing Mine Layout<br>Disturbed Areas (ha)<br>Kolomela Mine Boundary |
| N S | Kilometers<br>E 0 1.25 2.5<br>F 0 1.25 2.5<br>F 0 1.25<br>Environmental Services                                                               |
| LR  | Synergistics is a SLR group company                                                                                                            |