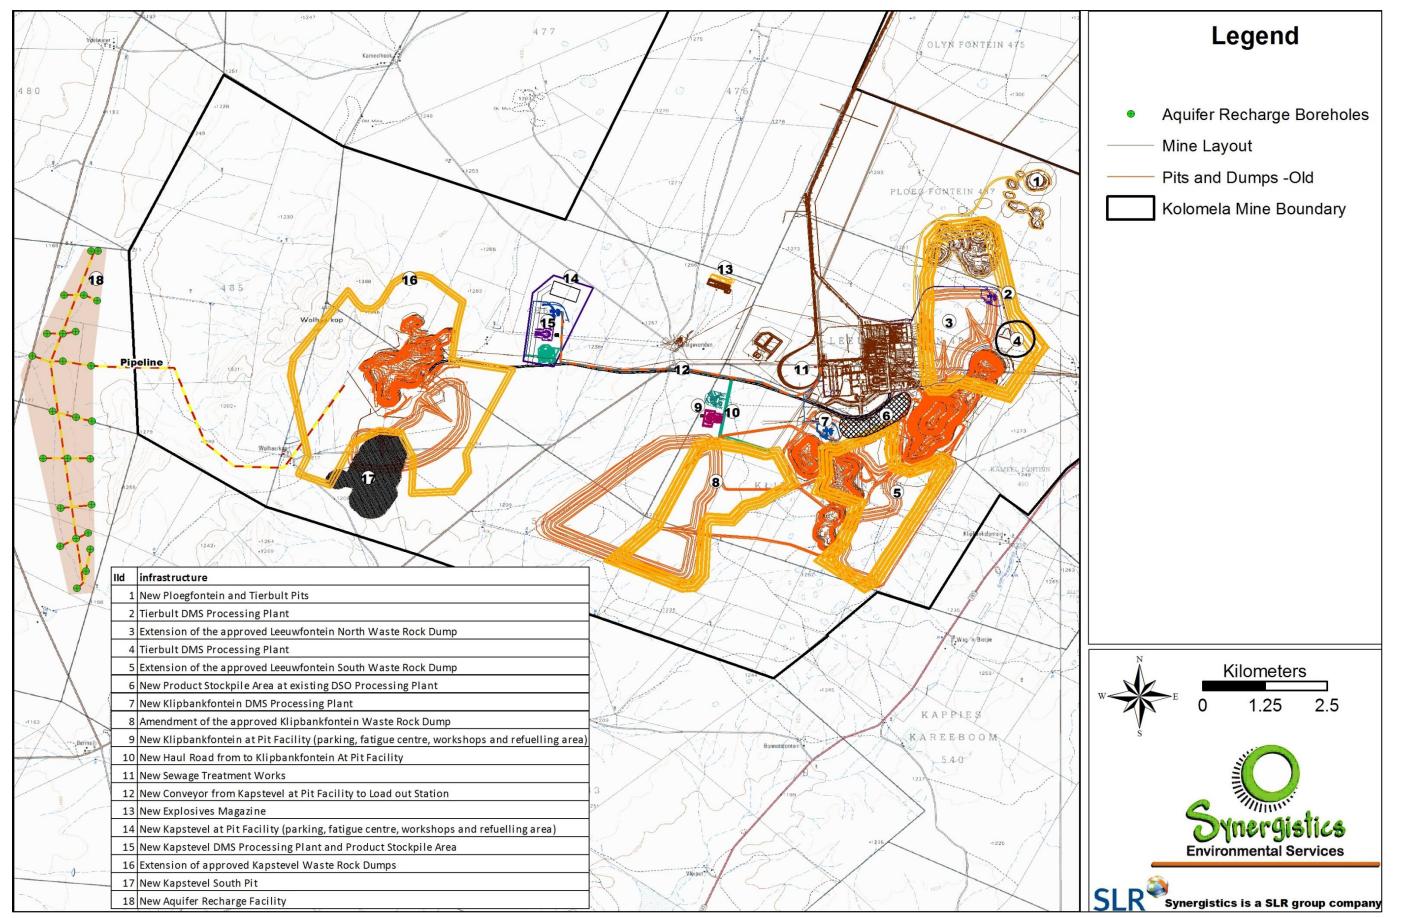

Appendix 4(a): Plan showing location of listed activities and infrastructure

Appendix 4(b): Plan showing areas (hectares) of listed activities and infrastructure

|     | Legend                                                                                                                                         |
|-----|------------------------------------------------------------------------------------------------------------------------------------------------|
|     | Aquifer Recharge Boreholes<br>Mine Expansion - Additional Facilities<br>Existing Mine Layout<br>Disturbed Areas (ha)<br>Kolomela Mine Boundary |
| N S | Kilometers<br>E 0 1.25 2.5<br>F 0 1.25 2.5<br>F 0 1.25<br>Environmental Services                                                               |
| LR  | Synergistics is a SLR group company                                                                                                            |