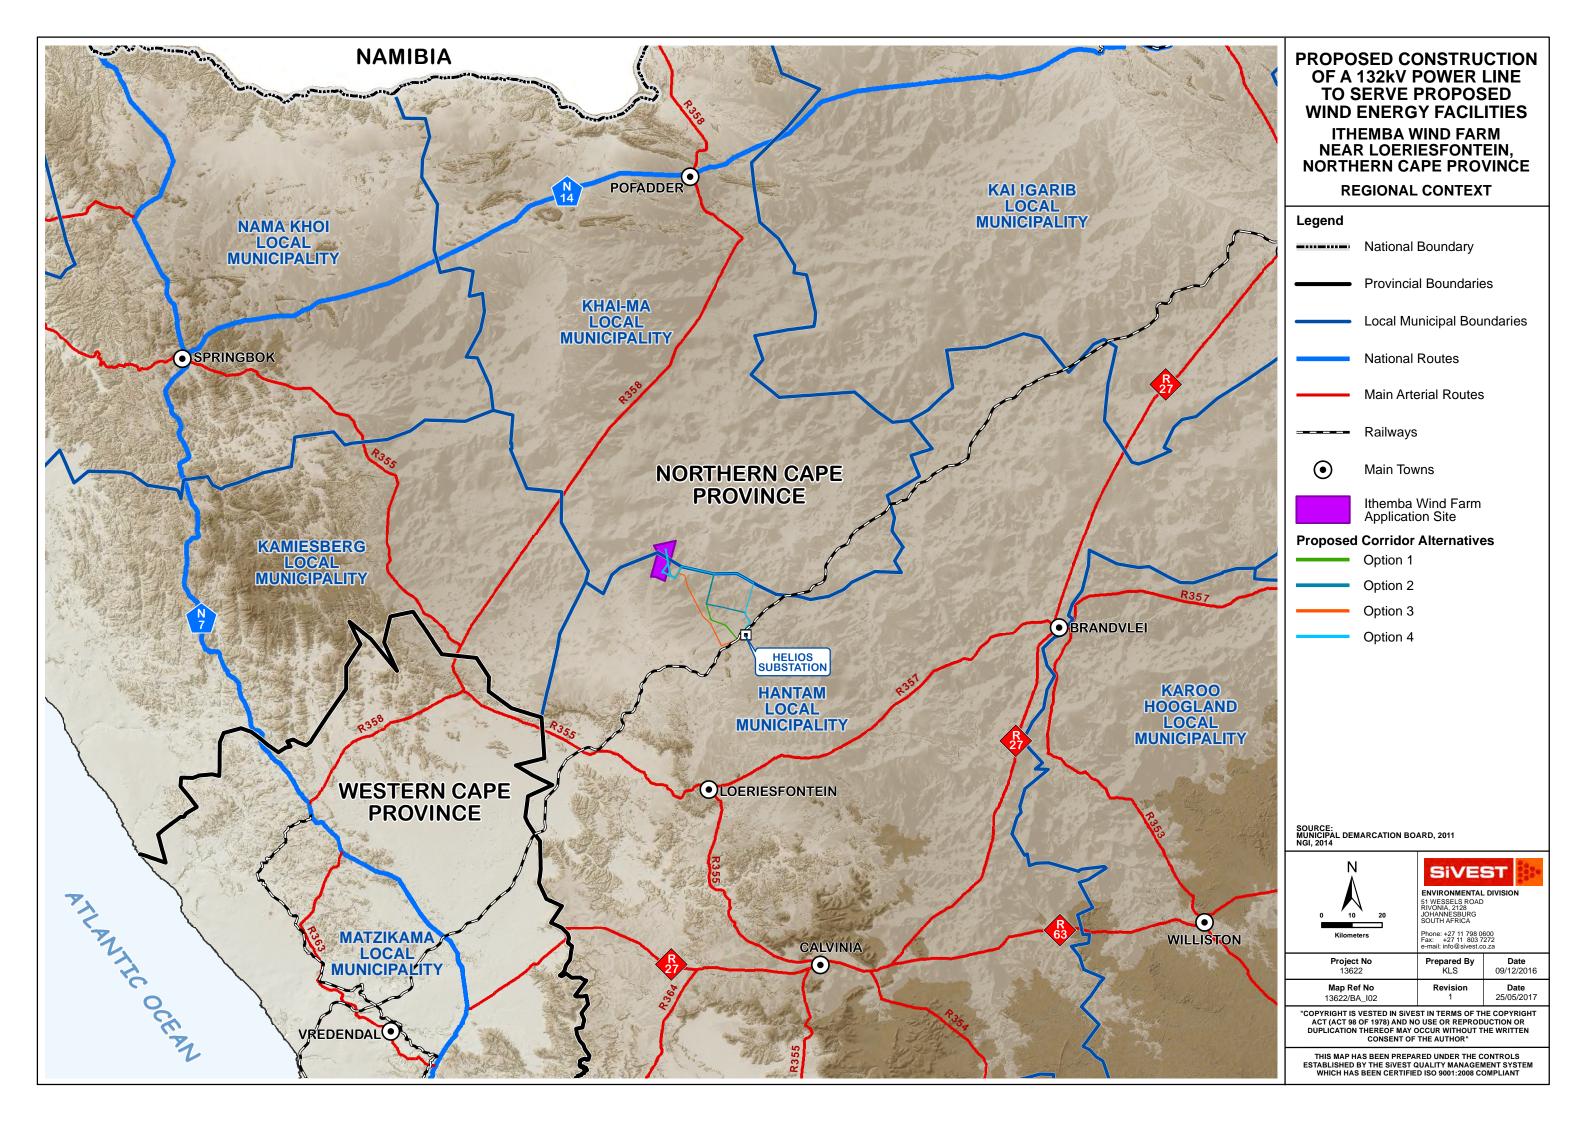

PROPOSED CONSTRUCTION OF A 132kV POWER LINE TO SERVE PROPOSED WIND ENERGY FACILITIES

ITHEMBA WIND FARM NEAR LOERIESFONTEIN, NORTHERN CAPE PROVINCE

ENVIRONMENTAL SENSITIVITY (NORTH-EASTERN SECTION)

Secondary Roads

## **Proposed Corridor Alternatives**

Option 1

## **Environmental Sensitivity**

**Avifaunal Sensitivity** 

Ecological Sensitivity: High

Ecological Sensitivity: Medium-High

Wetlands/Major Drainage

Drainage Lines

Surface Water Buffers

| <b>Project No</b><br>13622         | Prepared By<br>KLS | <b>Date</b> 27/11/2017 |
|------------------------------------|--------------------|------------------------|
| <b>Map Ref No</b><br>13622/BA_I09b | Revision<br>0      | Date                   |