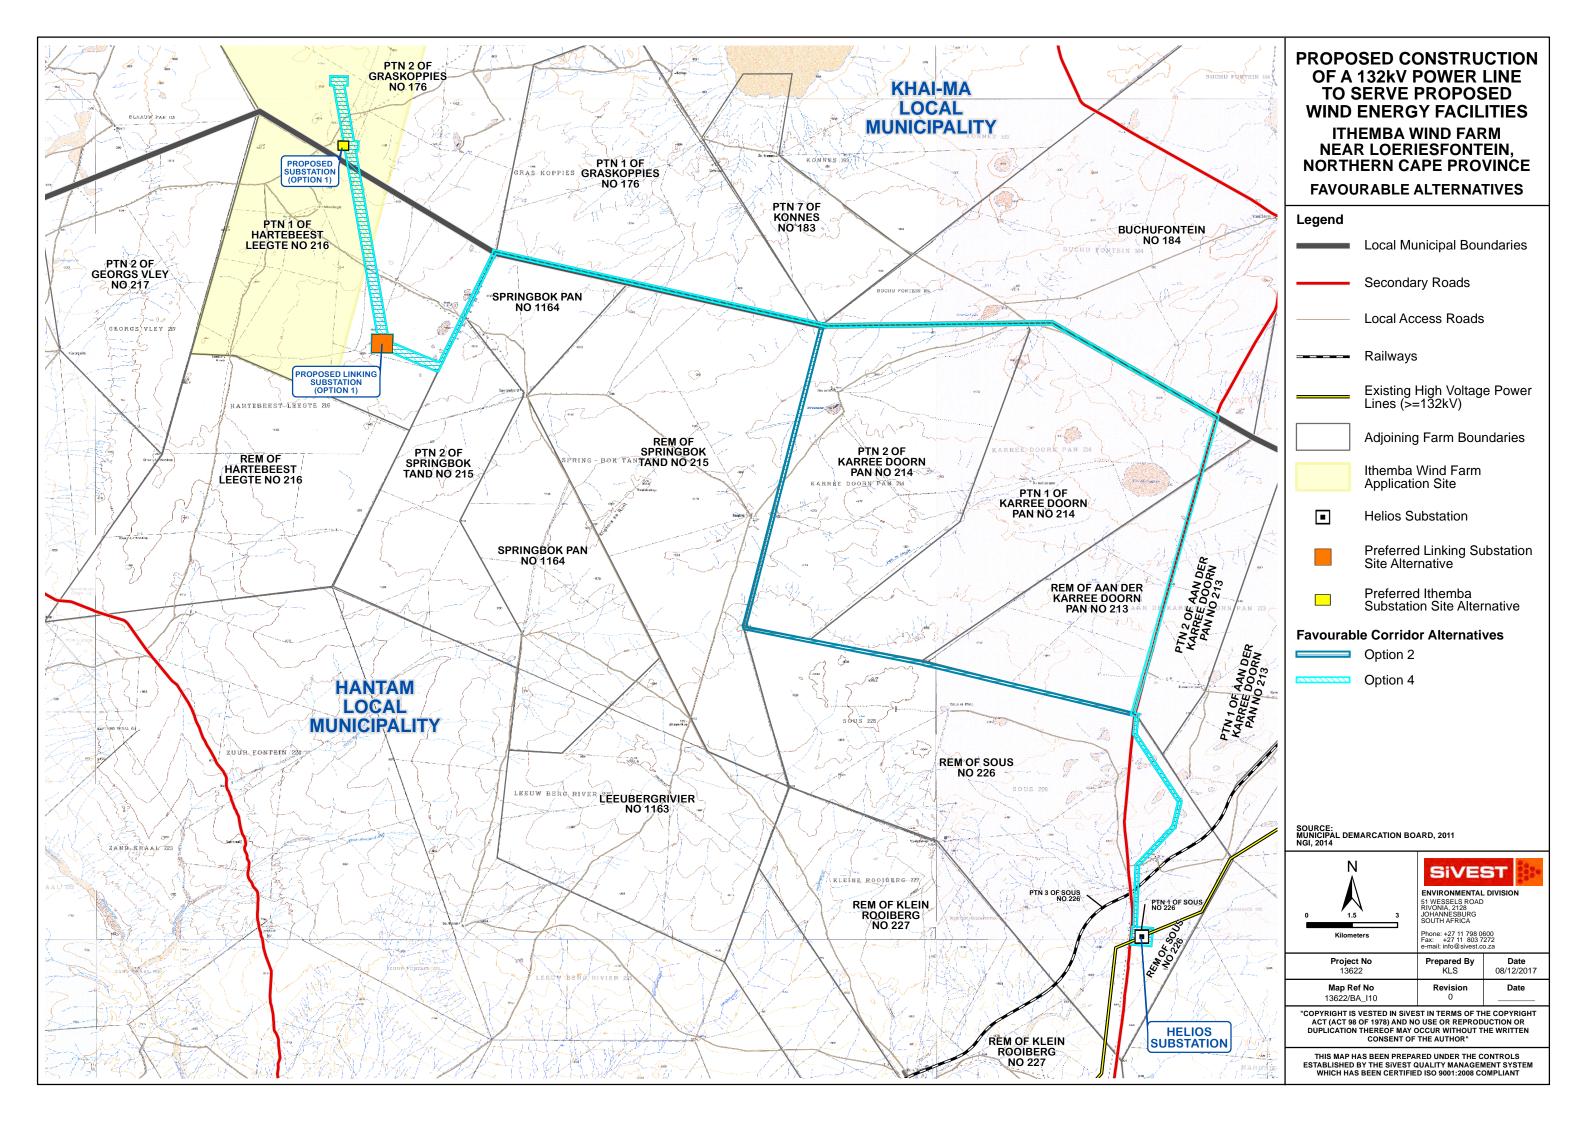

PROPOSED CONSTRUCTION OF A 132kV POWER LINE TO SERVE PROPOSED WIND ENERGY FACILITIES

ITHEMBA WIND FARM NEAR LOERIESFONTEIN, NORTHERN CAPE PROVINCE

ENVIRONMENTAL SENSITIVITY (NORTH-EASTERN SECTION)

Secondary Roads

## **Proposed Corridor Alternatives**

Option 1