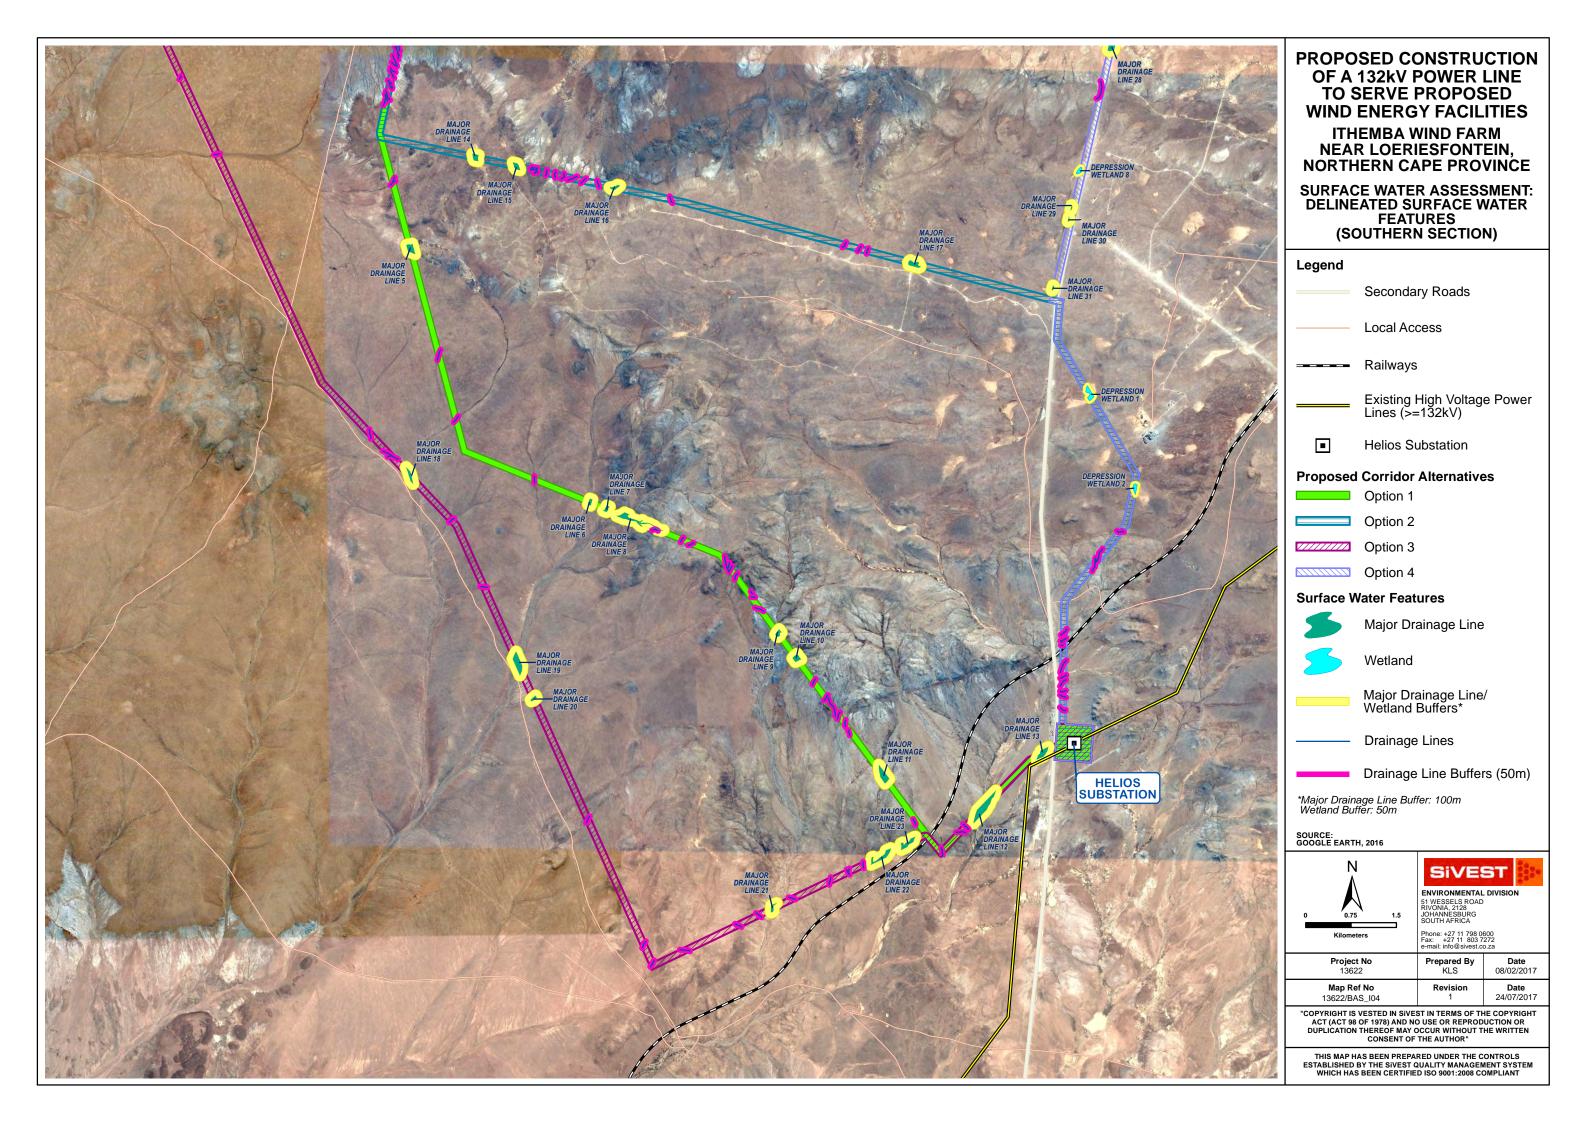

## **Proposed Corridor Alternatives**

Option 1

## **Environmental Sensitivity**

**Avifaunal Sensitivity** 

Ecological Sensitivity: High

Ecological Sensitivity: Medium-High

Wetlands/Major Drainage

Drainage Lines

Surface Water Buffers

| <b>Project No</b><br>13622         | Prepared By<br>KLS | <b>Date</b> 27/11/2017 |
|------------------------------------|--------------------|------------------------|
| <b>Map Ref No</b><br>13622/BA_I09b | Revision<br>0      | Date                   |