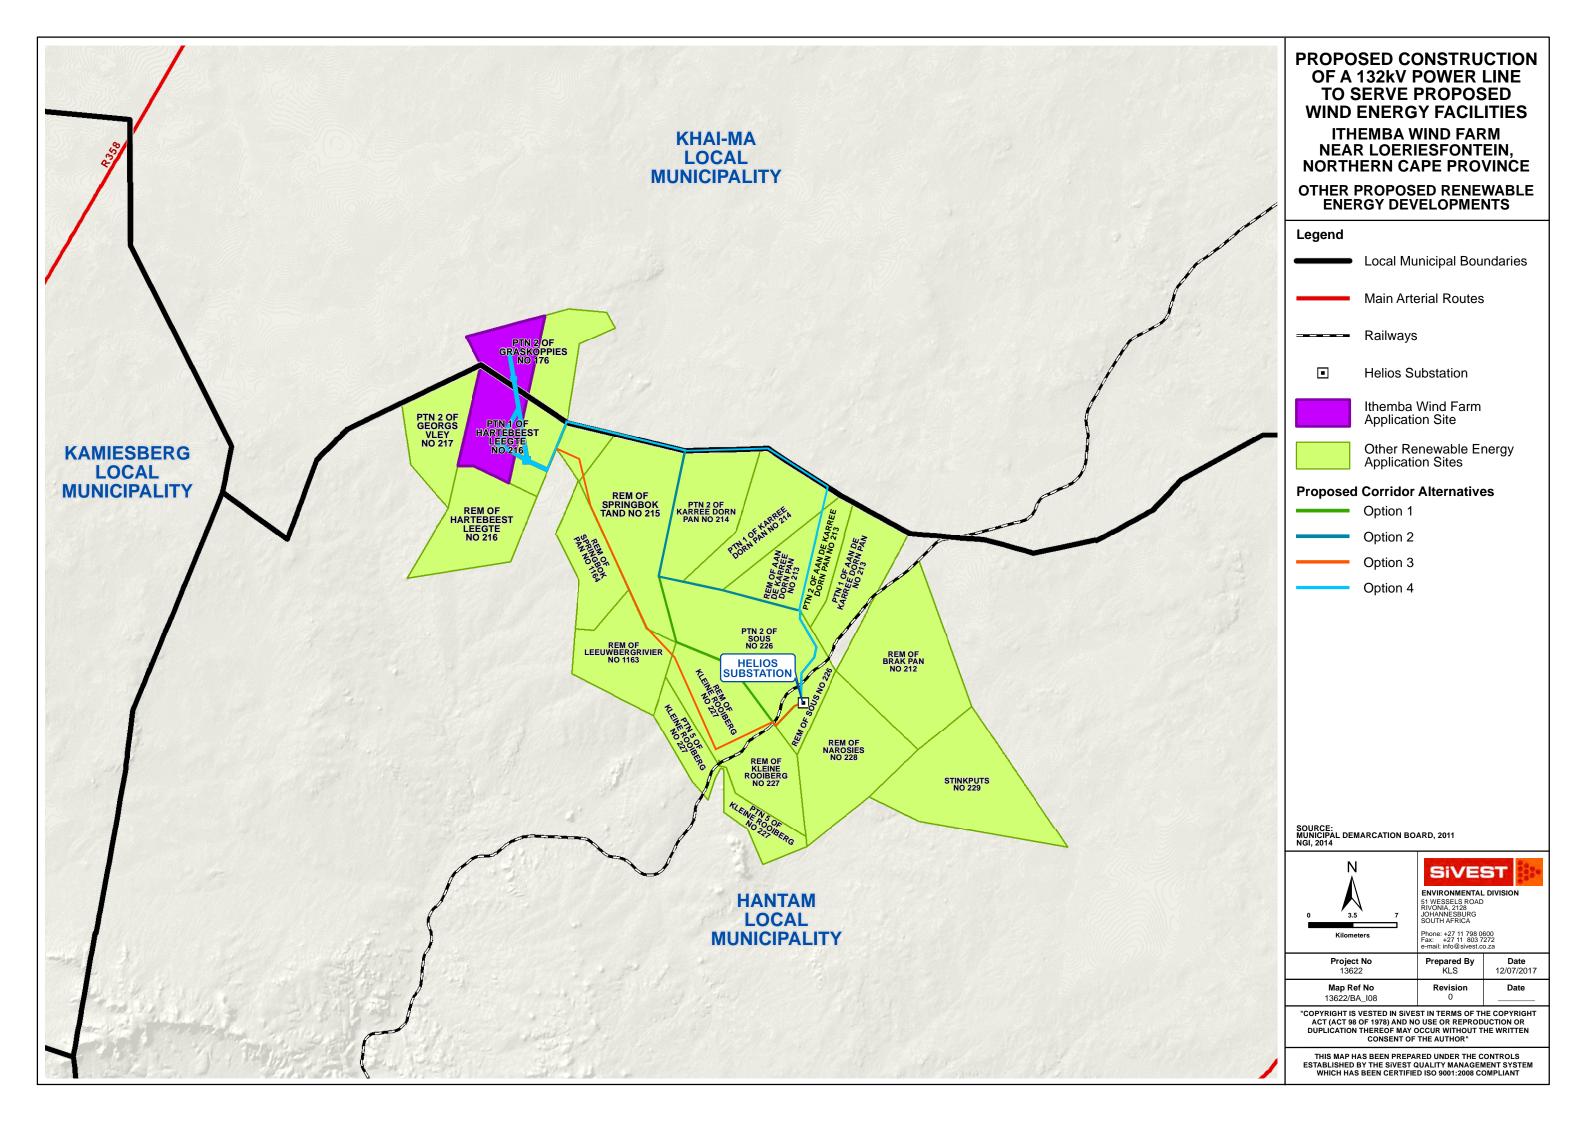

PROPOSED CONSTRUCTION OF A 132kV POWER LINE TO SERVE PROPOSED WIND ENERGY FACILITIES

ITHEMBA WIND FARM NEAR LOERIESFONTEIN, NORTHERN CAPE PROVINCE

ENVIRONMENTAL SENSITIVITY (NORTH-EASTERN SECTION)

Secondary Roads

Local Access Roads

## **Proposed Corridor Alternatives**

Option 1

## **Environmental Sensitivity**

**Avifaunal Sensitivity** 

Ecological Sensitivity: High

Ecological Sensitivity: Medium-High

Wetlands/Major Drainage

Drainage Lines

Surface Water Buffers



| <b>Project No</b><br>13622         | Prepared By<br>KLS | <b>Date</b> 27/11/2017 |
|------------------------------------|--------------------|------------------------|
| <b>Map Ref No</b><br>13622/BA_I09b | Revision<br>0      | Date                   |

"COPYRIGHT IS VESTED IN SIVEST IN TERMS OF THE