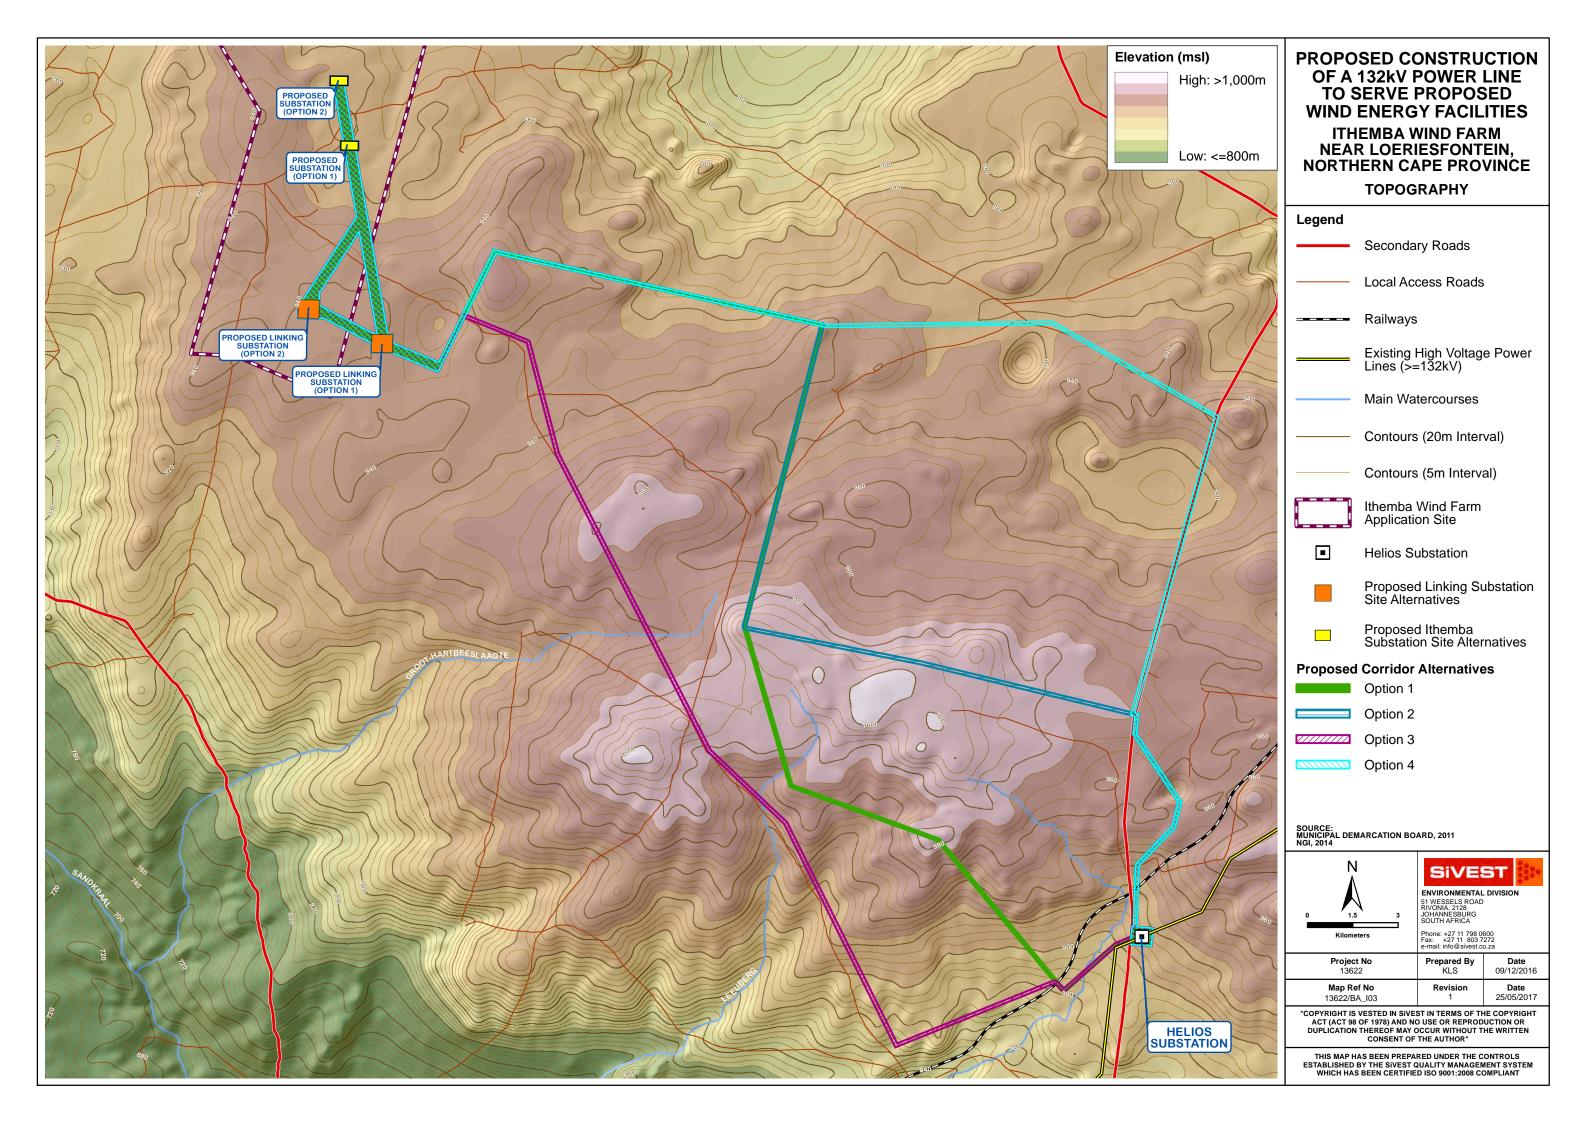

PROPOSED CONSTRUCTION OF A 132kV POWER LINE TO SERVE PROPOSED WIND ENERGY FACILITIES

ITHEMBA WIND FARM NEAR LOERIESFONTEIN, NORTHERN CAPE PROVINCE

ENVIRONMENTAL SENSITIVITY (NORTH-EASTERN SECTION)

Secondary Roads

Local Access Roads

## **Proposed Corridor Alternatives**

Option 1

## **Environmental Sensitivity**

**Avifaunal Sensitivity** 

Ecological Sensitivity: High

Ecological Sensitivity: Medium-High

Wetlands/Major Drainage

Drainage Lines

Surface Water Buffers



| <b>Project No</b><br>13622         | Prepared By<br>KLS | <b>Date</b> 27/11/2017 |
|------------------------------------|--------------------|------------------------|
| <b>Map Ref No</b><br>13622/BA_I09b | Revision<br>0      | Date                   |

"COPYRIGHT IS VESTED IN SIVEST IN TERMS OF TH