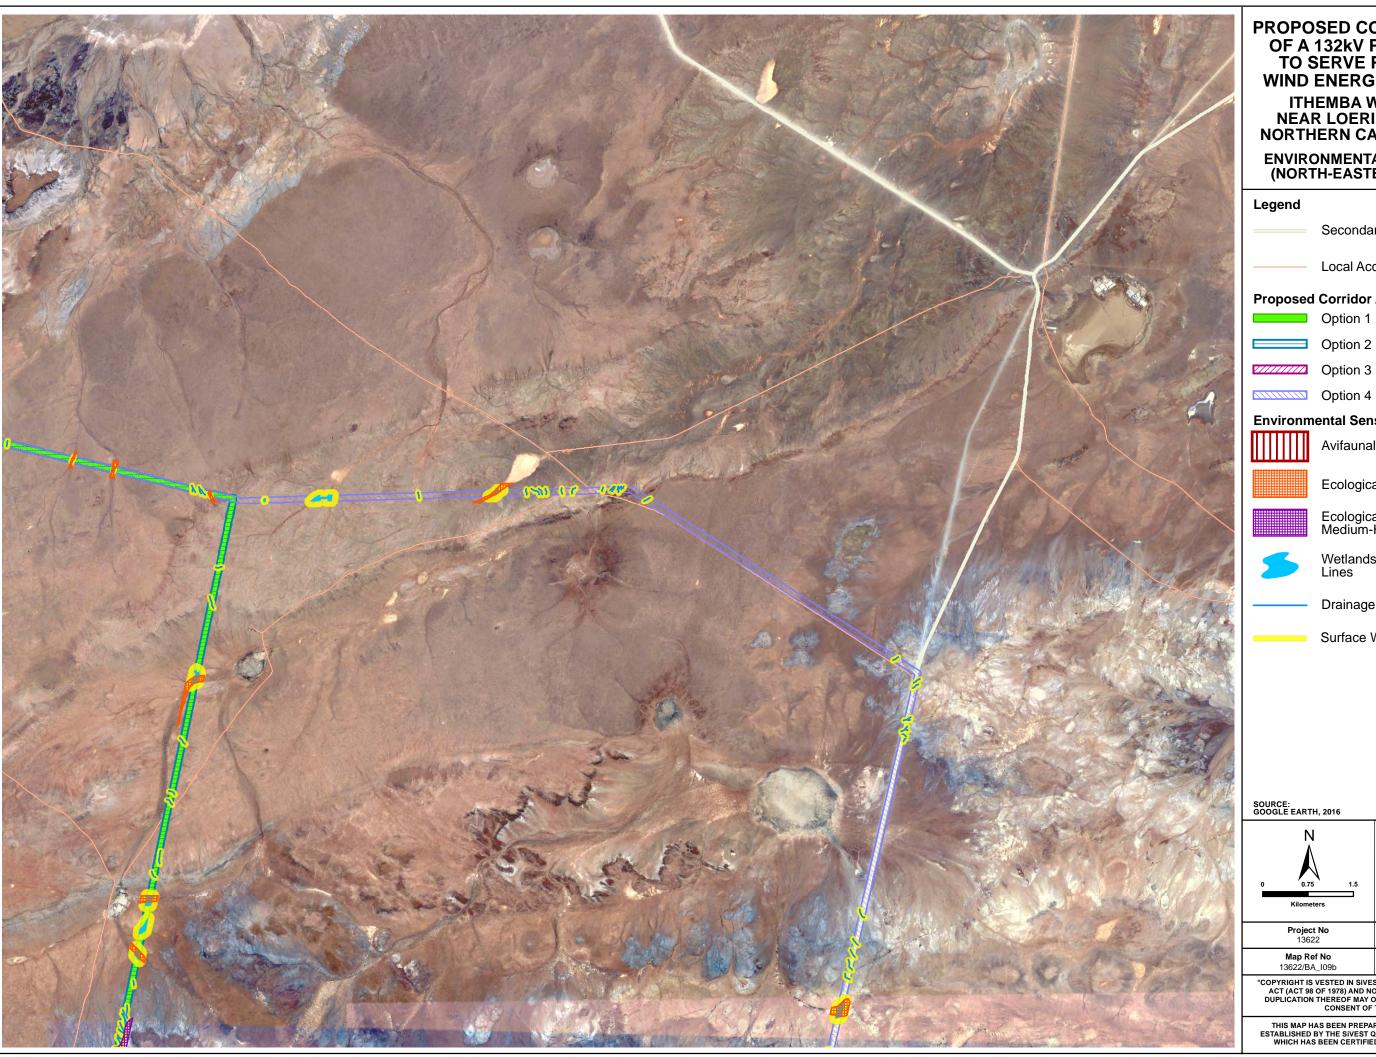

PROPOSED CONSTRUCTION OF A 132kV POWER LINE TO SERVE PROPOSED WIND ENERGY FACILITIES

ITHEMBA WIND FARM NEAR LOERIESFONTEIN, NORTHERN CAPE PROVINCE

ENVIRONMENTAL SENSITIVITY (NORTH-EASTERN SECTION)

Secondary Roads

## **Proposed Corridor Alternatives**

Option 1

## **Environmental Sensitivity**

**Avifaunal Sensitivity** 

Ecological Sensitivity: High

Ecological Sensitivity: Medium-High

Wetlands/Major Drainage

Drainage Lines

Surface Water Buffers

| <b>Project No</b><br>13622         | Prepared By<br>KLS | <b>Date</b> 27/11/2017 |
|------------------------------------|--------------------|------------------------|
| <b>Map Ref No</b><br>13622/BA_I09b | Revision<br>0      | Date                   |