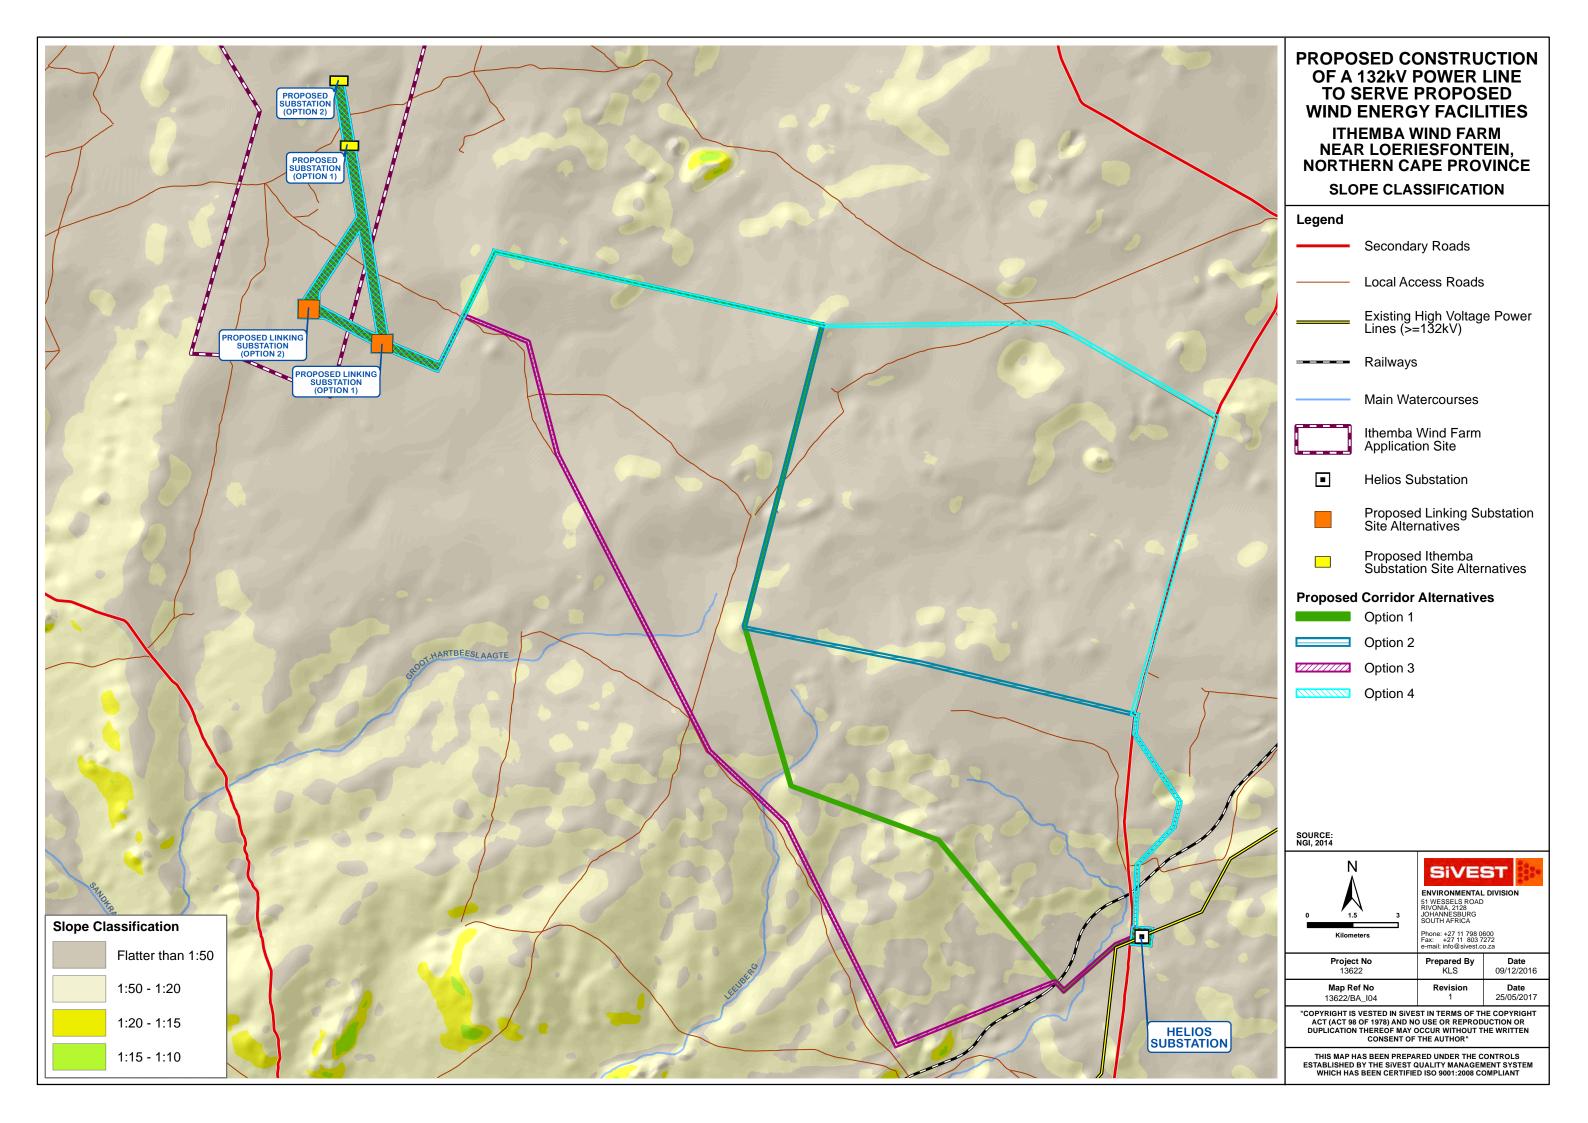

PROPOSED CONSTRUCTION OF A 132kV POWER LINE TO SERVE PROPOSED WIND ENERGY FACILITIES

ITHEMBA WIND FARM NEAR LOERIESFONTEIN, NORTHERN CAPE PROVINCE

ENVIRONMENTAL SENSITIVITY (NORTH-EASTERN SECTION)

Secondary Roads

Local Access Roads

## **Proposed Corridor Alternatives**

Option 1

## **Environmental Sensitivity**

**Avifaunal Sensitivity** 

Ecological Sensitivity: High

Ecological Sensitivity: Medium-High

Wetlands/Major Drainage

Drainage Lines

Surface Water Buffers



| <b>Project No</b><br>13622         | Prepared By<br>KLS | <b>Date</b> 27/11/2017 |
|------------------------------------|--------------------|------------------------|
| <b>Map Ref No</b><br>13622/BA_I09b | Revision<br>0      | Date                   |

"COPYRIGHT IS VESTED IN SIVEST IN TERMS OF