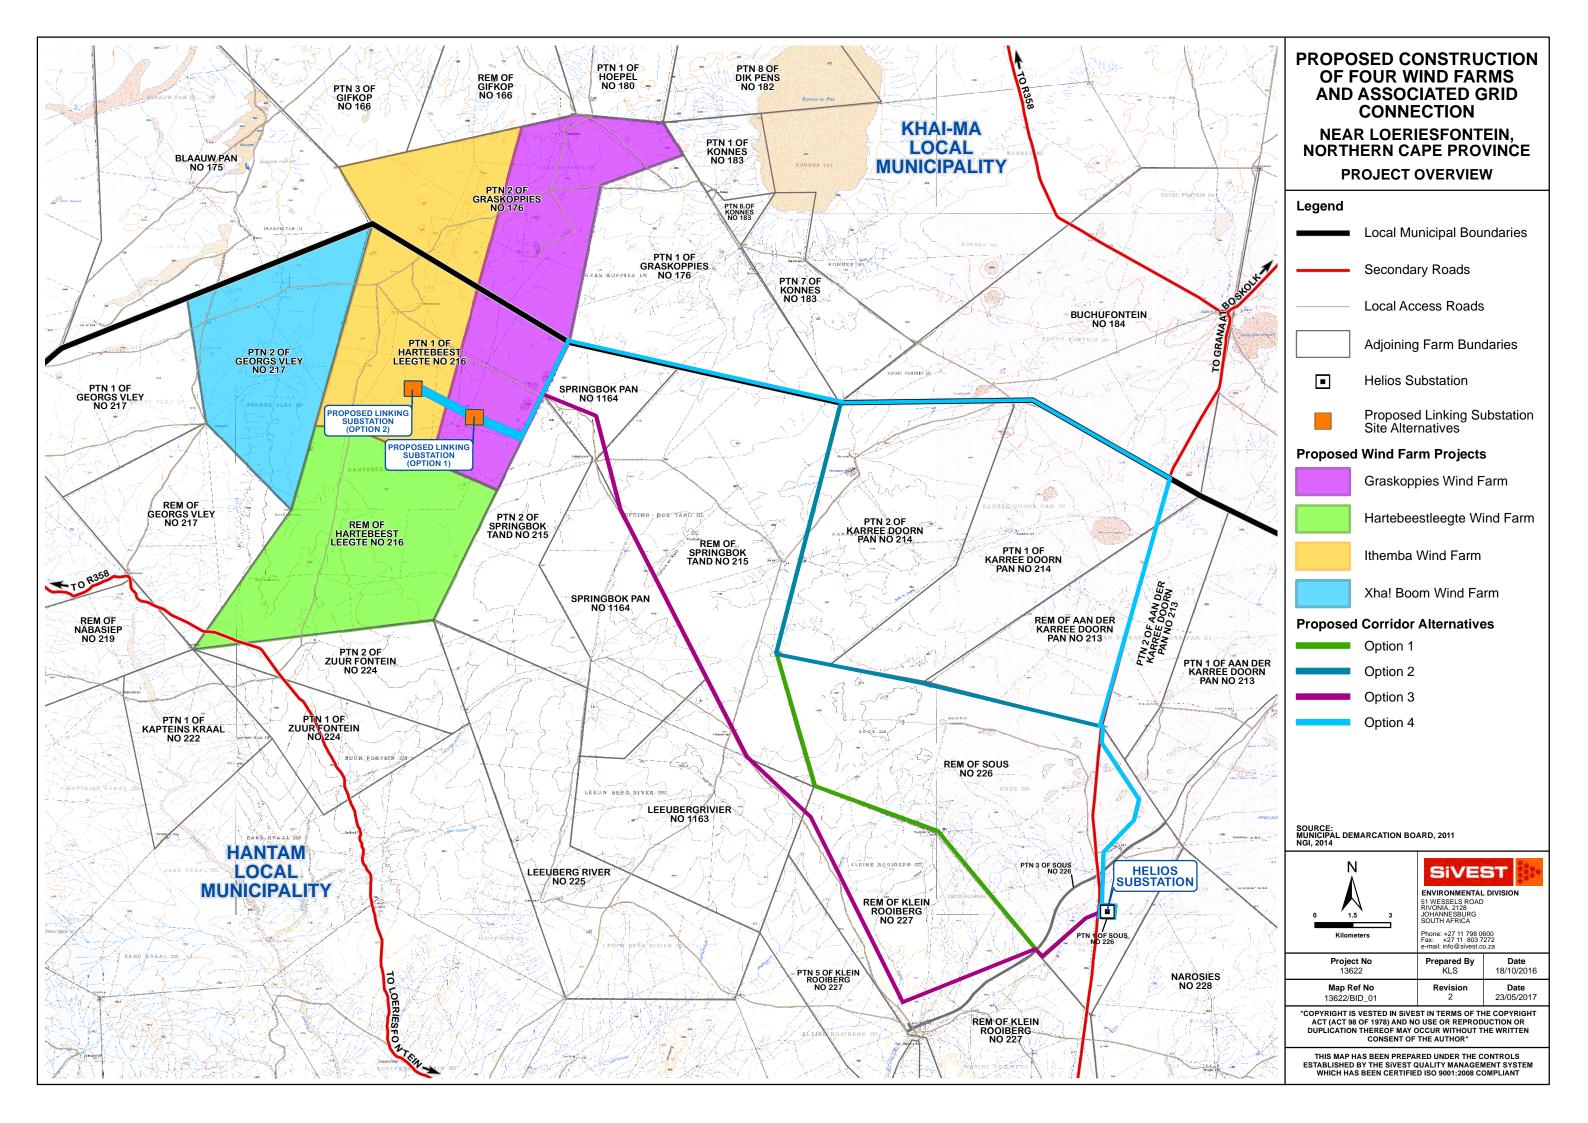

PROPOSED CONSTRUCTION OF A 132kV POWER LINE TO SERVE PROPOSED WIND ENERGY FACILITIES

ITHEMBA WIND FARM NEAR LOERIESFONTEIN, NORTHERN CAPE PROVINCE

ENVIRONMENTAL SENSITIVITY (NORTH-EASTERN SECTION)

Secondary Roads

## **Proposed Corridor Alternatives**

Option 1