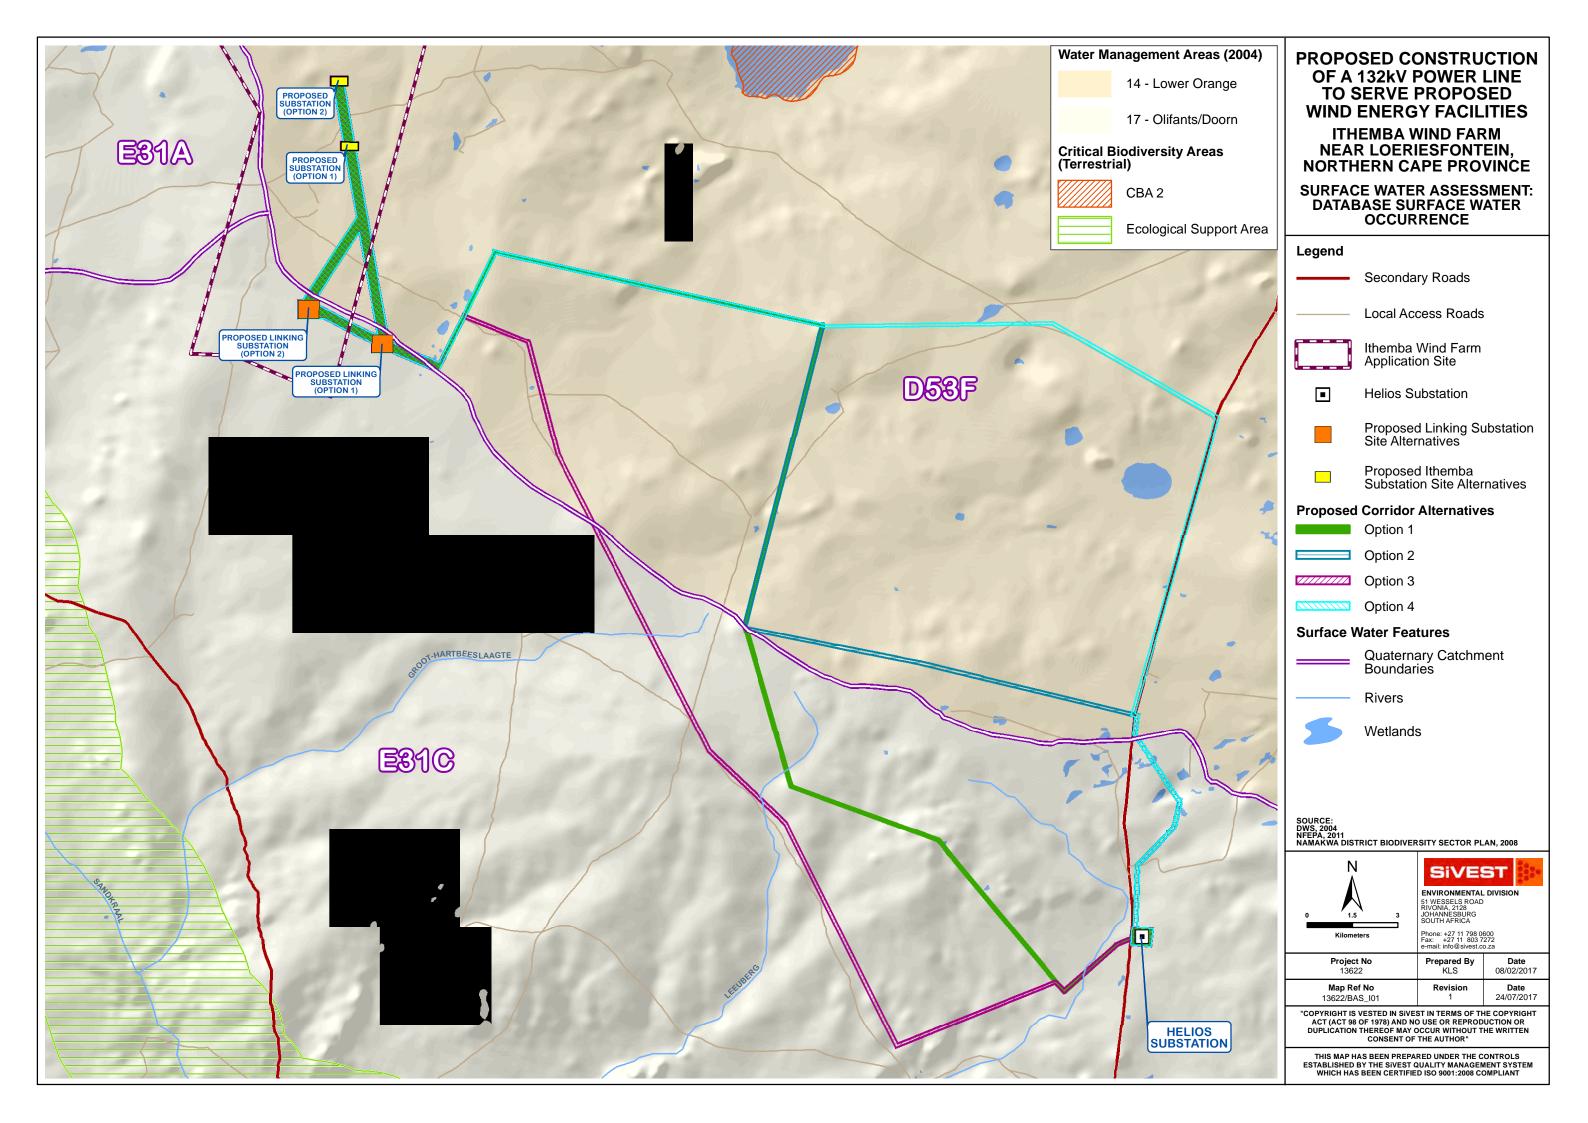

## **Proposed Corridor Alternatives**

Option 1

## **Environmental Sensitivity**

**Avifaunal Sensitivity** 

Ecological Sensitivity: High

Ecological Sensitivity: Medium-High

Wetlands/Major Drainage

Drainage Lines

Surface Water Buffers

| <b>Project No</b><br>13622         | Prepared By<br>KLS | <b>Date</b> 27/11/2017 |
|------------------------------------|--------------------|------------------------|
| <b>Map Ref No</b><br>13622/BA_I09b | Revision<br>0      | Date                   |