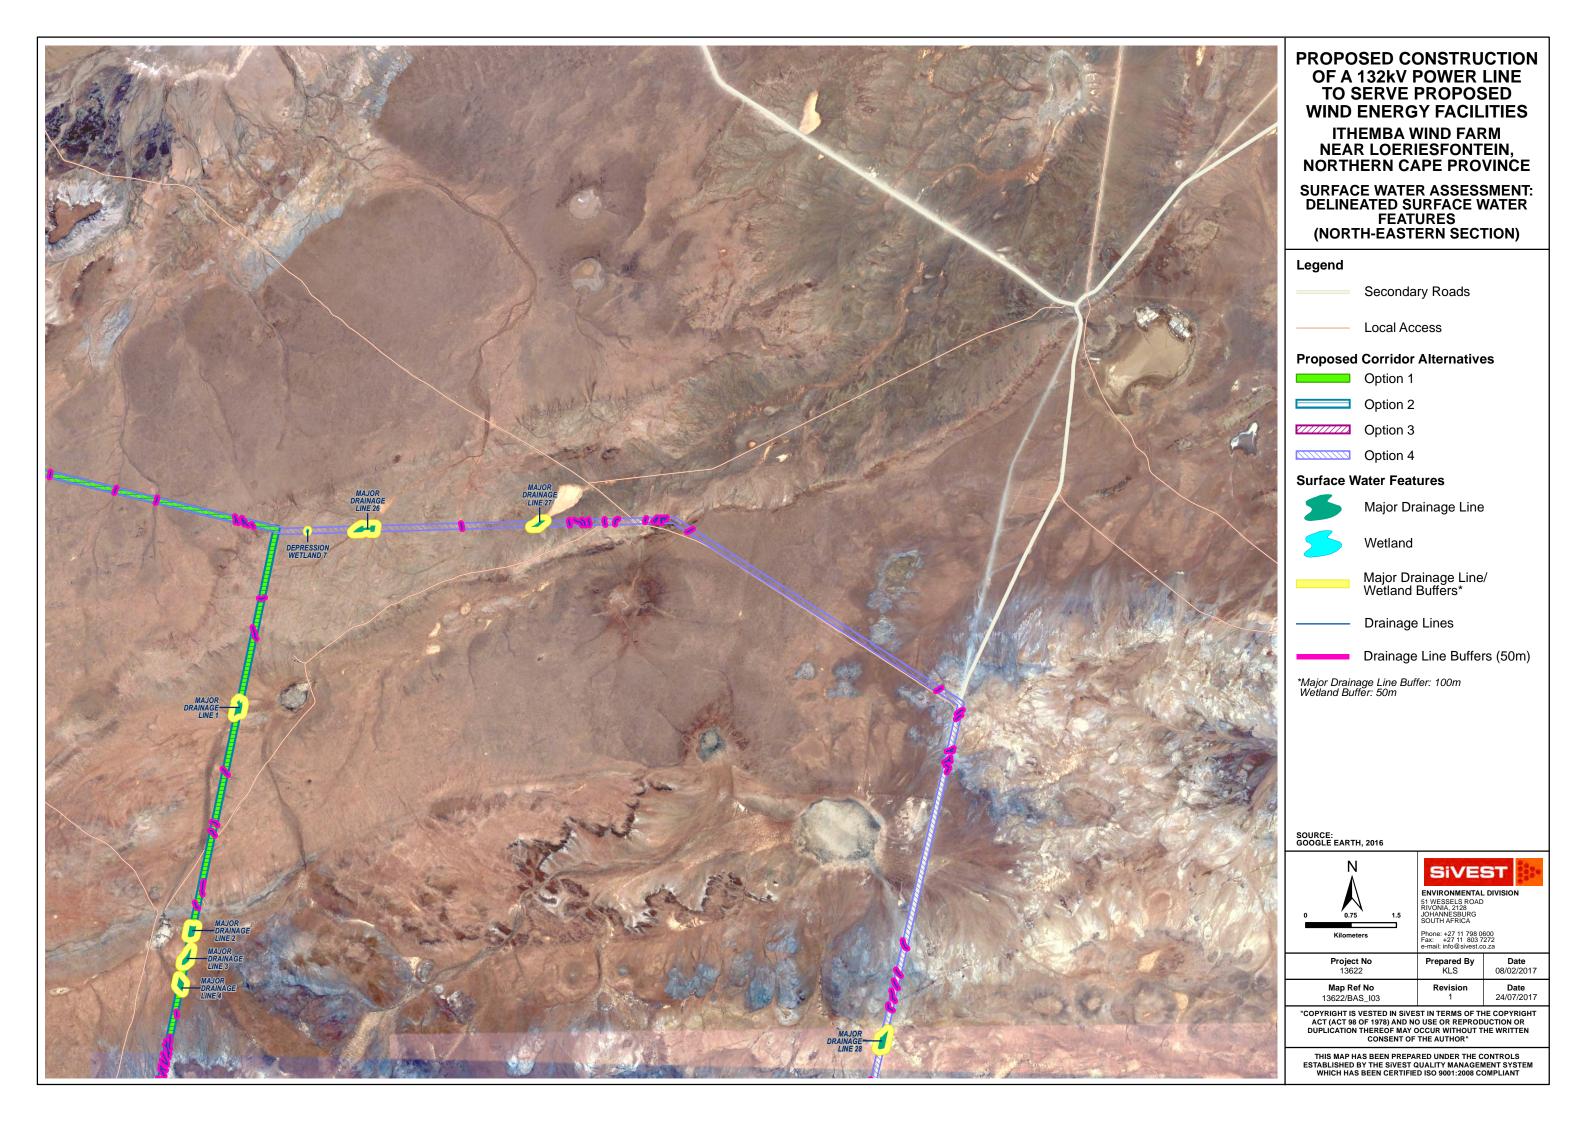

## **Proposed Corridor Alternatives**

Option 1

## **Environmental Sensitivity**

**Avifaunal Sensitivity** 

Ecological Sensitivity: High

Ecological Sensitivity: Medium-High

Wetlands/Major Drainage

Drainage Lines

Surface Water Buffers

| <b>Project No</b><br>13622         | Prepared By<br>KLS | <b>Date</b> 27/11/2017 |
|------------------------------------|--------------------|------------------------|
| <b>Map Ref No</b><br>13622/BA_I09b | Revision<br>0      | Date                   |