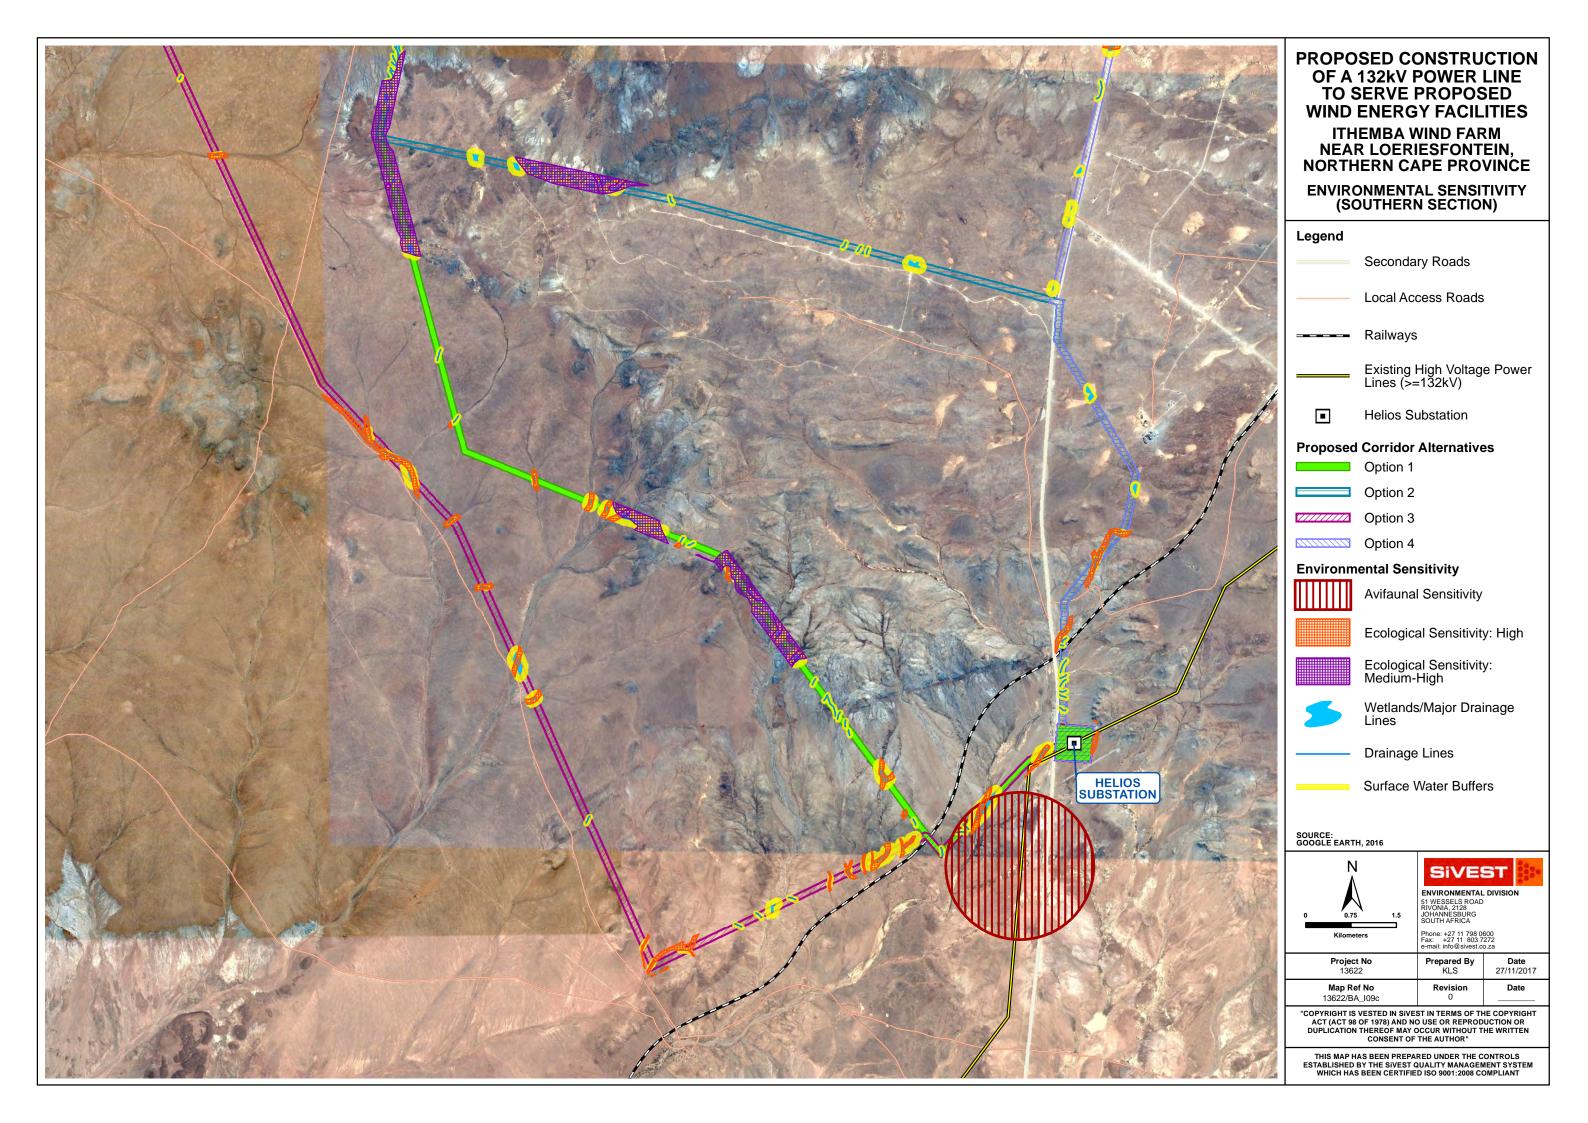

PROPOSED CONSTRUCTION OF A 132kV POWER LINE TO SERVE PROPOSED WIND ENERGY FACILITIES

ITHEMBA WIND FARM NEAR LOERIESFONTEIN, NORTHERN CAPE PROVINCE

ENVIRONMENTAL SENSITIVITY (NORTH-EASTERN SECTION)

Secondary Roads

## **Proposed Corridor Alternatives**

Option 1

## **Environmental Sensitivity**

**Avifaunal Sensitivity** 

Ecological Sensitivity: High

Ecological Sensitivity: Medium-High

Wetlands/Major Drainage

Drainage Lines

Surface Water Buffers

| <b>Project No</b><br>13622         | Prepared By<br>KLS | <b>Date</b> 27/11/2017 |
|------------------------------------|--------------------|------------------------|
| <b>Map Ref No</b><br>13622/BA_I09b | Revision<br>0      | Date                   |