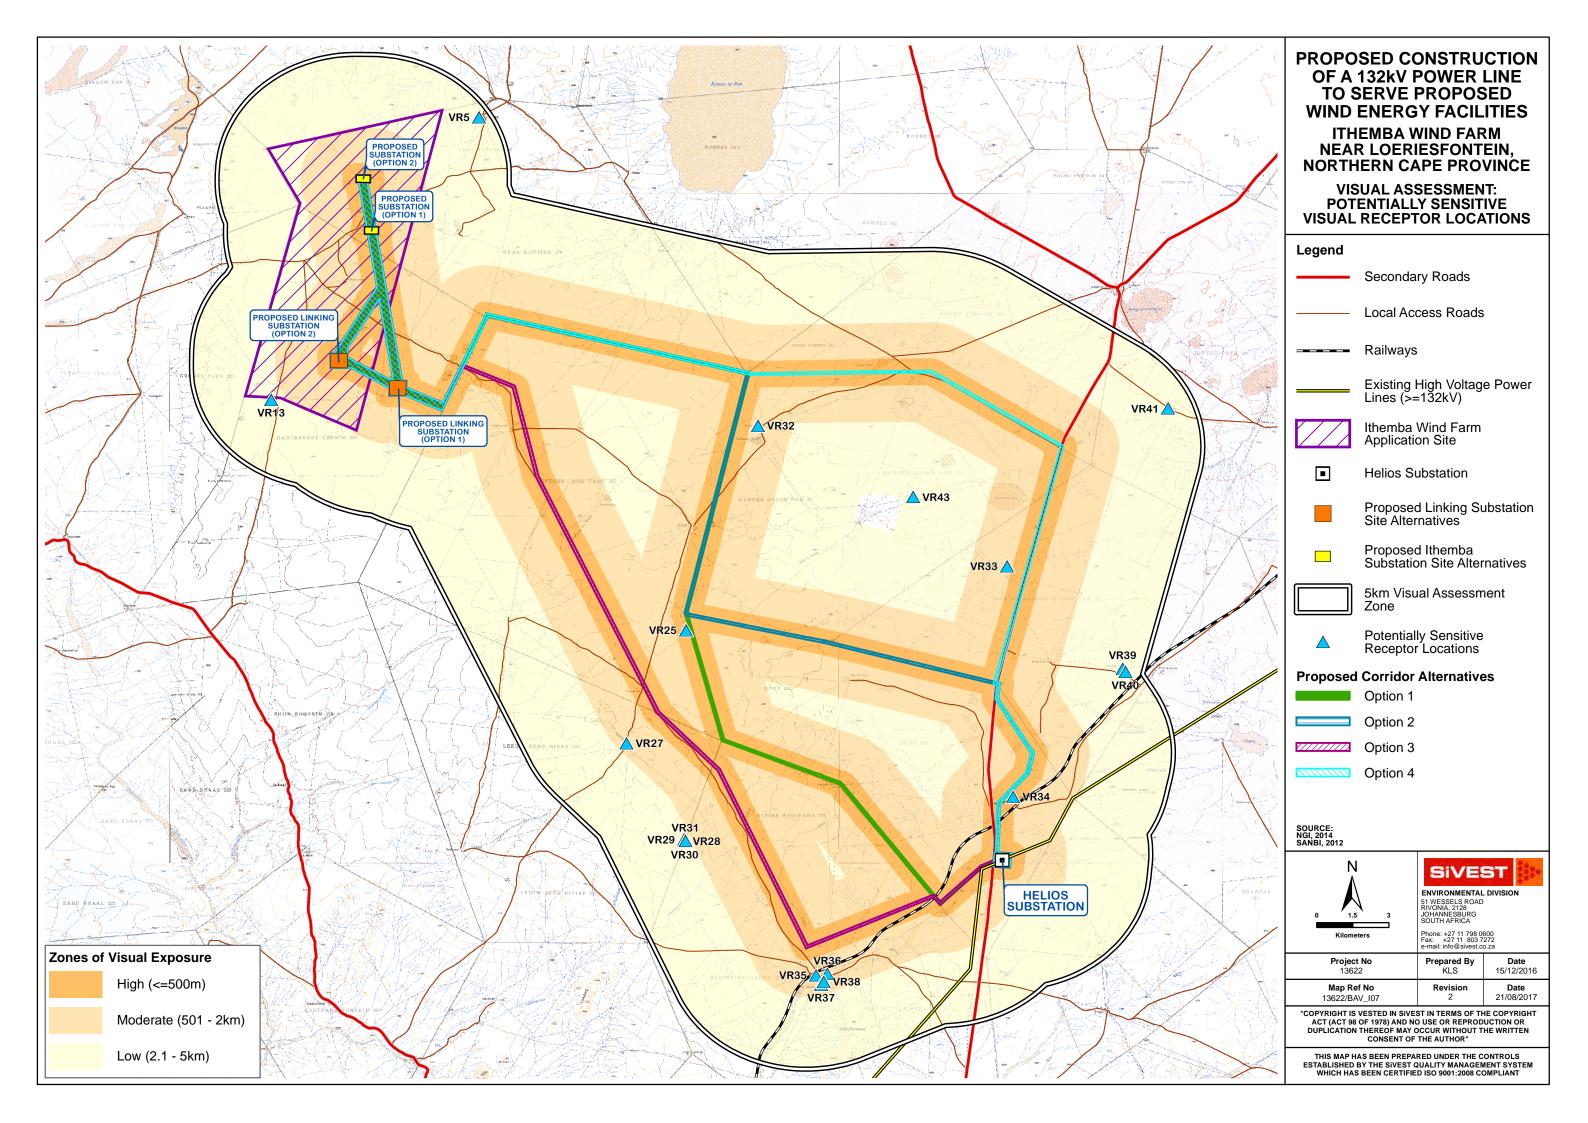

## **Proposed Corridor Alternatives**

Option 1

## **Environmental Sensitivity**

**Avifaunal Sensitivity** 

Ecological Sensitivity: High

Ecological Sensitivity: Medium-High

Wetlands/Major Drainage

Drainage Lines

Surface Water Buffers

| <b>Project No</b><br>13622         | Prepared By<br>KLS | <b>Date</b> 27/11/2017 |
|------------------------------------|--------------------|------------------------|
| <b>Map Ref No</b><br>13622/BA_I09b | Revision<br>0      | Date                   |