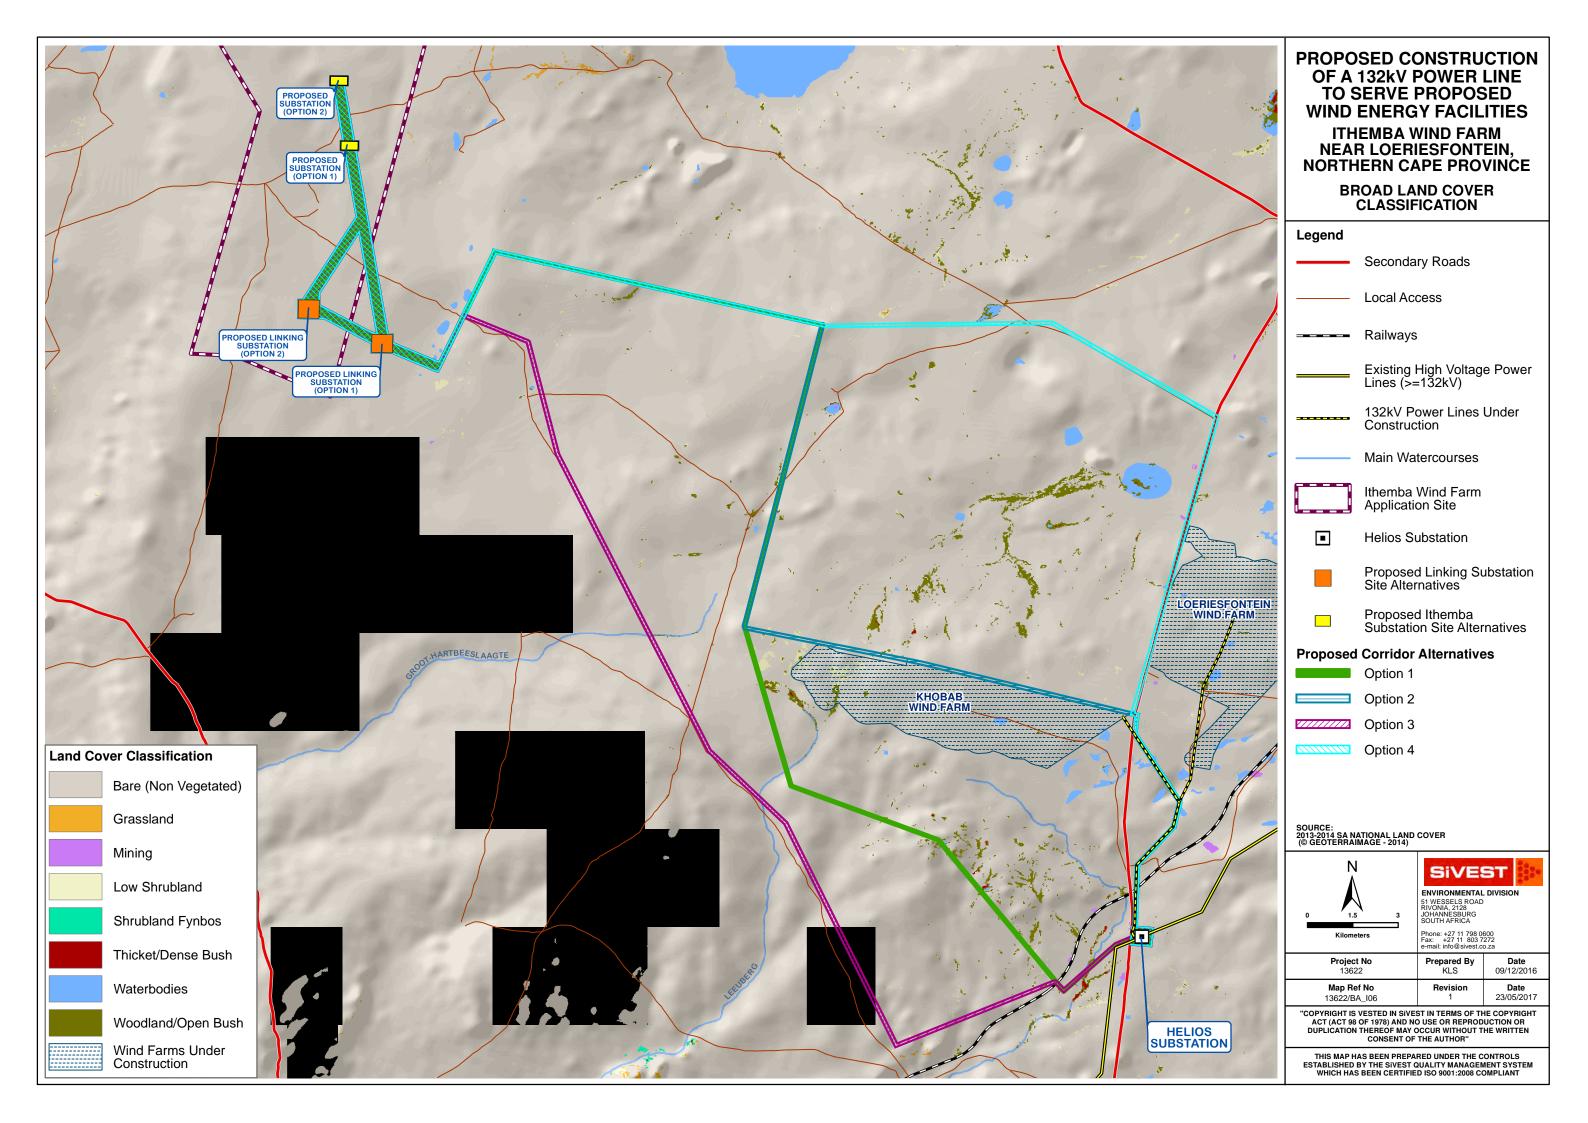

PROPOSED CONSTRUCTION OF A 132kV POWER LINE TO SERVE PROPOSED WIND ENERGY FACILITIES

ITHEMBA WIND FARM NEAR LOERIESFONTEIN, NORTHERN CAPE PROVINCE

ENVIRONMENTAL SENSITIVITY (NORTH-EASTERN SECTION)

Secondary Roads

Local Access Roads

## **Proposed Corridor Alternatives**

Option 1

## **Environmental Sensitivity**

**Avifaunal Sensitivity** 

Ecological Sensitivity: High

Ecological Sensitivity: Medium-High

Wetlands/Major Drainage

Drainage Lines

Surface Water Buffers



| <b>Project No</b><br>13622         | Prepared By<br>KLS | <b>Date</b> 27/11/2017 |
|------------------------------------|--------------------|------------------------|
| <b>Map Ref No</b><br>13622/BA_I09b | Revision<br>0      | Date                   |

"COPYRIGHT IS VESTED IN SIVEST IN TER