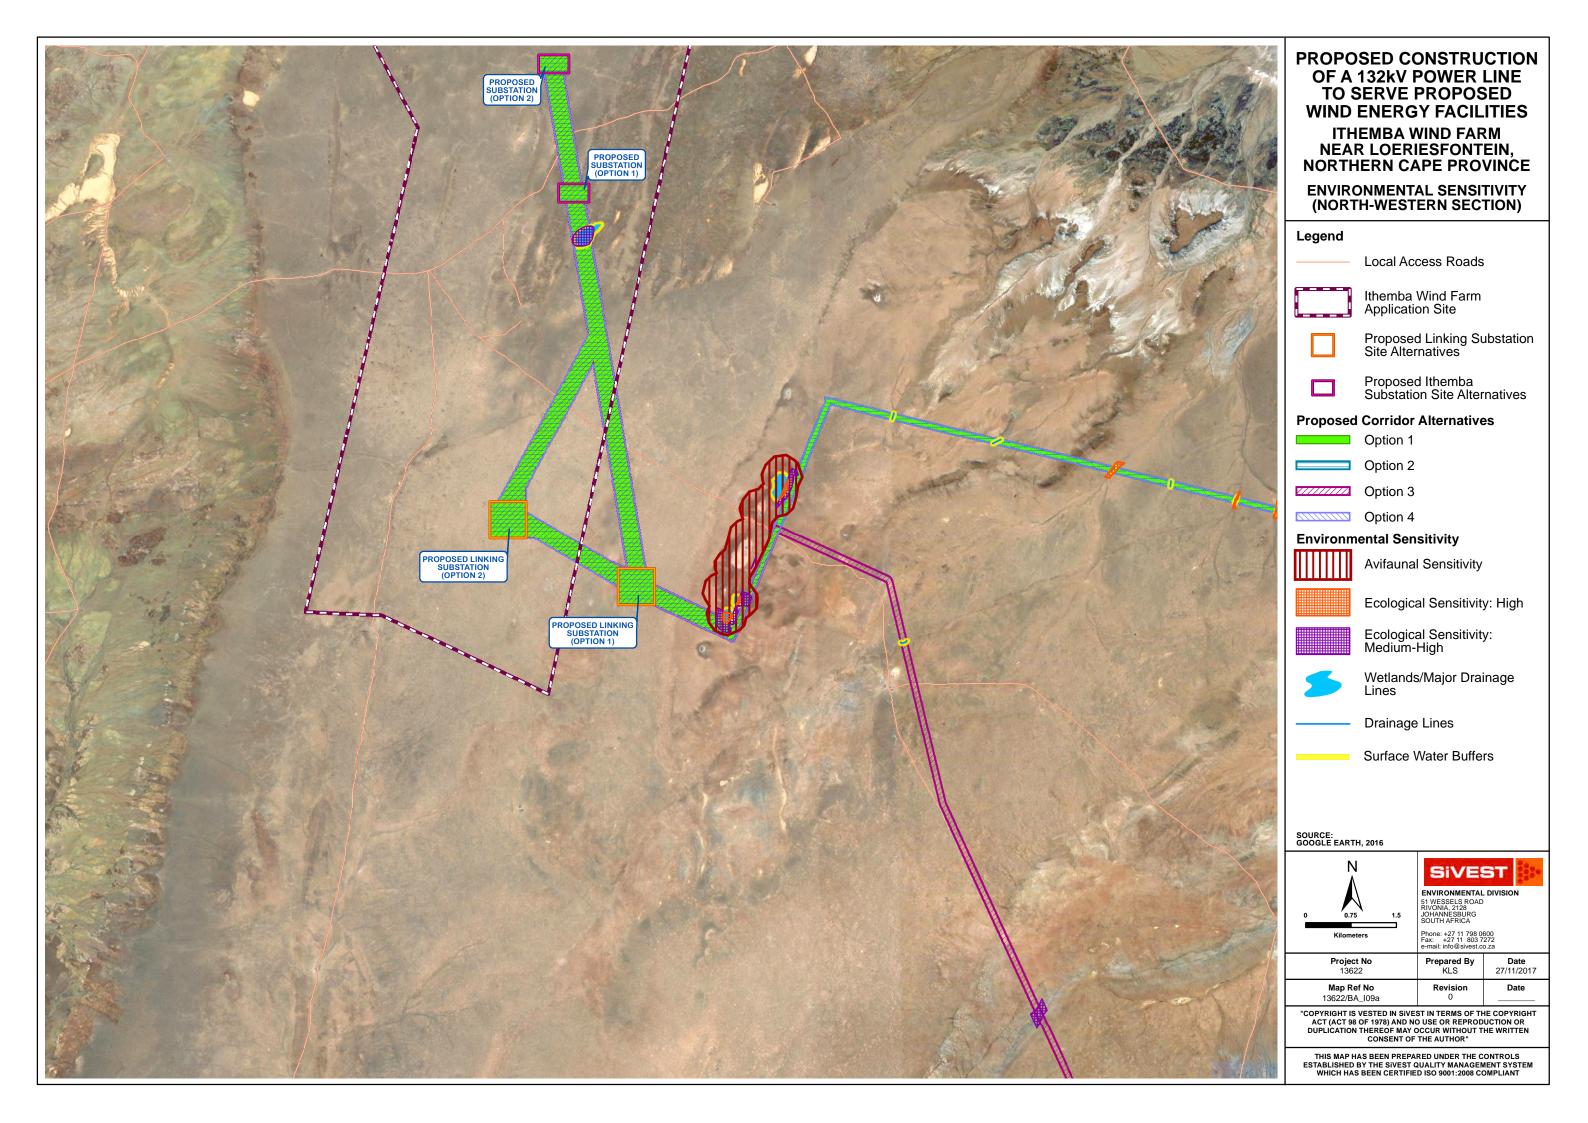

PROPOSED CONSTRUCTION OF A 132kV POWER LINE TO SERVE PROPOSED WIND ENERGY FACILITIES

ITHEMBA WIND FARM NEAR LOERIESFONTEIN, NORTHERN CAPE PROVINCE

ENVIRONMENTAL SENSITIVITY (NORTH-EASTERN SECTION)

Secondary Roads

## **Proposed Corridor Alternatives**

Option 1

## **Environmental Sensitivity**

**Avifaunal Sensitivity** 

Ecological Sensitivity: High

Ecological Sensitivity: Medium-High

Wetlands/Major Drainage

Drainage Lines

Surface Water Buffers

| <b>Project No</b><br>13622         | Prepared By<br>KLS | <b>Date</b> 27/11/2017 |
|------------------------------------|--------------------|------------------------|
| <b>Map Ref No</b><br>13622/BA_I09b | Revision<br>0      | Date                   |