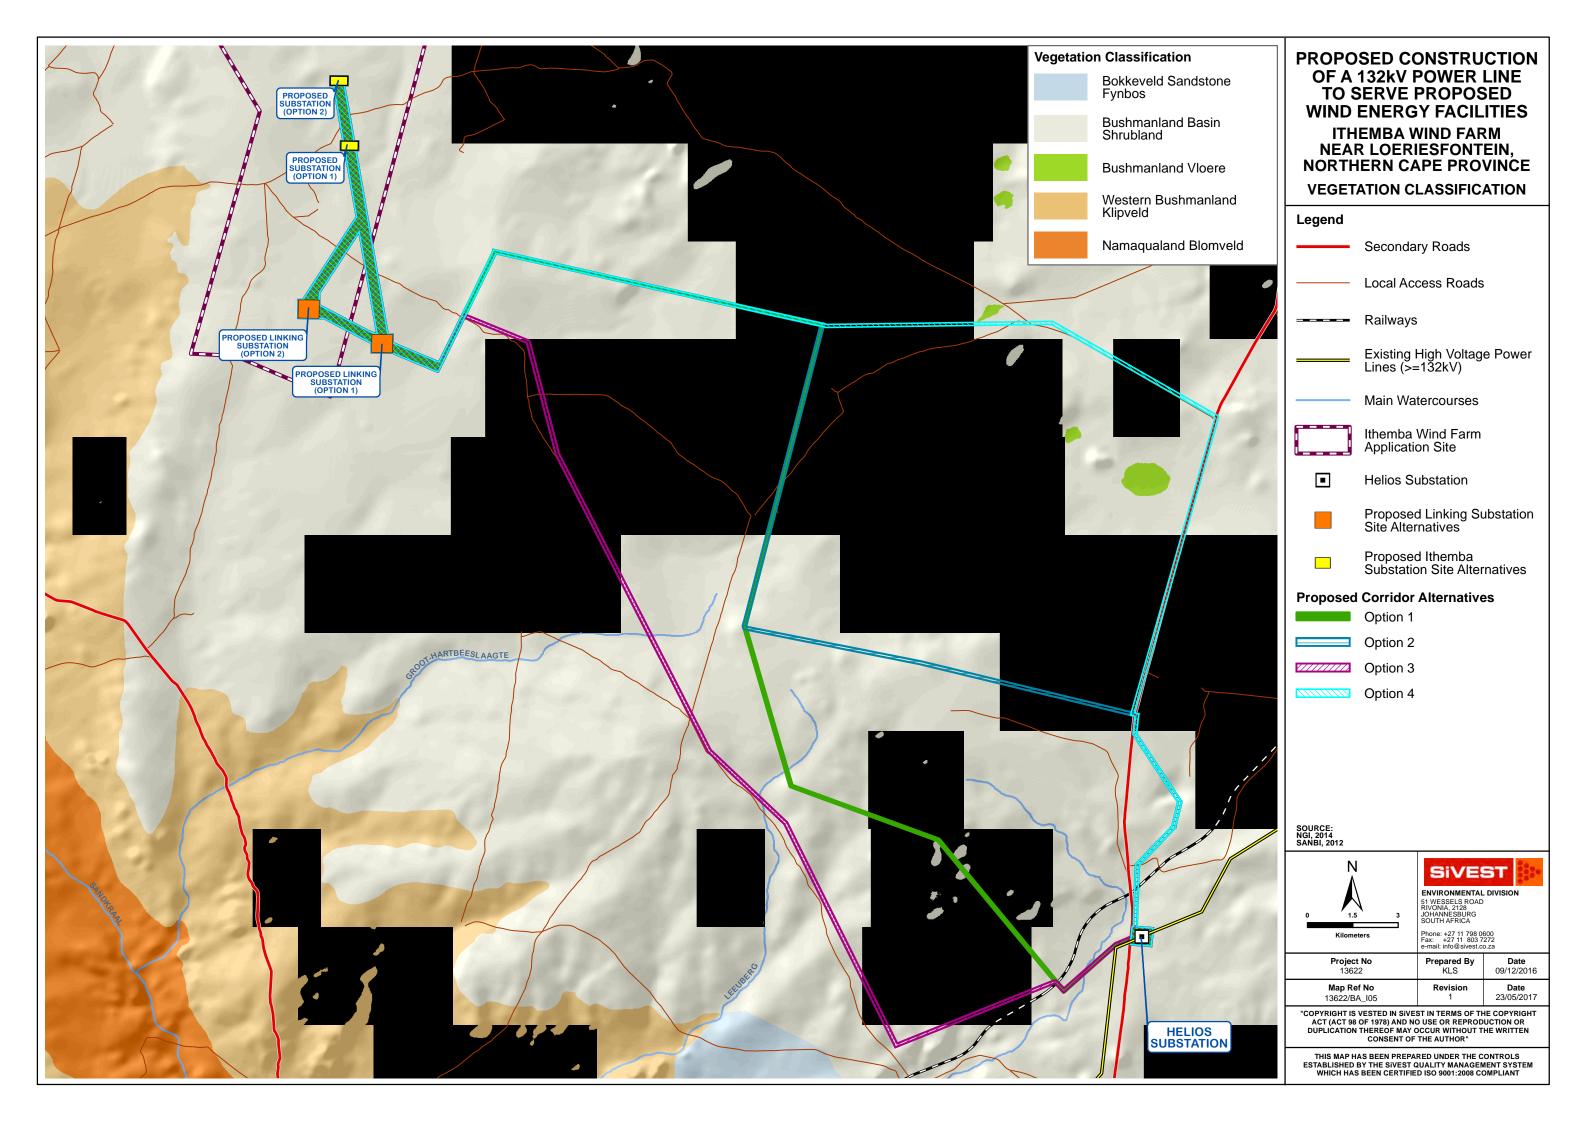

PROPOSED CONSTRUCTION OF A 132kV POWER LINE TO SERVE PROPOSED WIND ENERGY FACILITIES

ITHEMBA WIND FARM NEAR LOERIESFONTEIN, NORTHERN CAPE PROVINCE

ENVIRONMENTAL SENSITIVITY (NORTH-EASTERN SECTION)

Secondary Roads

Local Access Roads

## **Proposed Corridor Alternatives**

Option 1

## **Environmental Sensitivity**

**Avifaunal Sensitivity** 

Ecological Sensitivity: High

Ecological Sensitivity: Medium-High

Wetlands/Major Drainage

Drainage Lines

Surface Water Buffers



| <b>Project No</b><br>13622         | Prepared By<br>KLS | <b>Date</b> 27/11/2017 |
|------------------------------------|--------------------|------------------------|
| <b>Map Ref No</b><br>13622/BA_I09b | Revision<br>0      | Date                   |

"COPYRIGHT IS VESTED IN SIVEST IN TERMS O