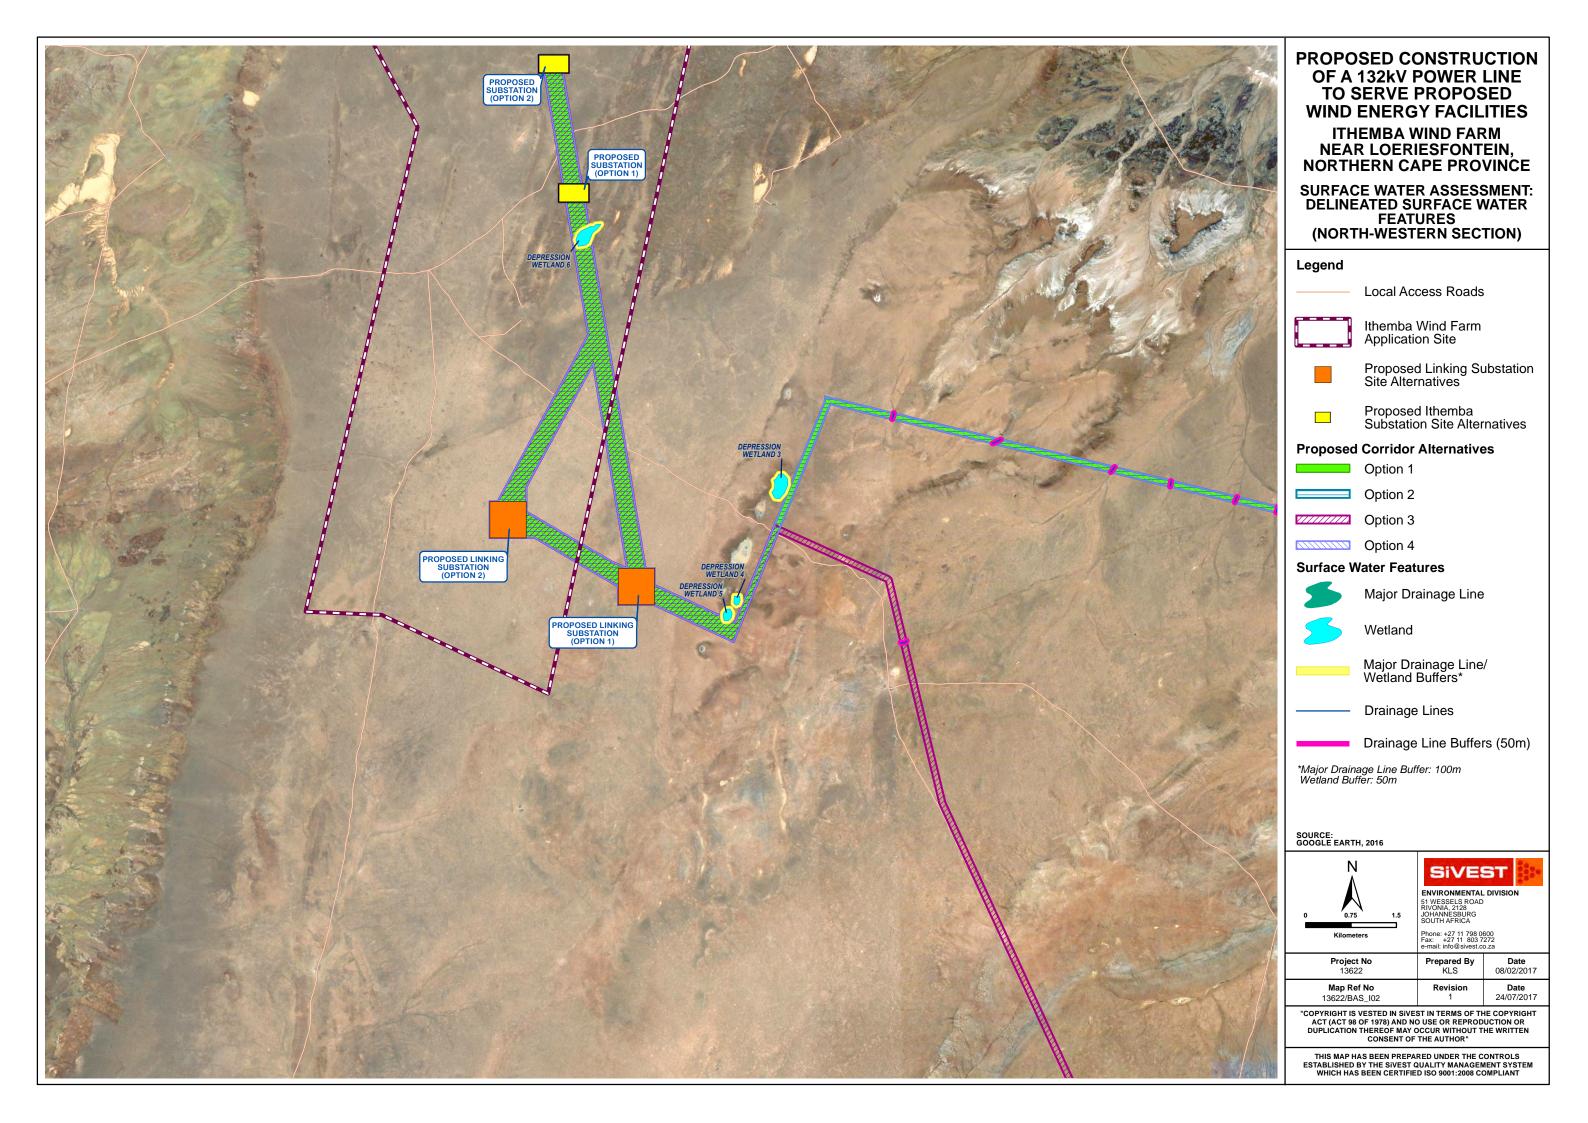

## **Proposed Corridor Alternatives**

Option 1

## **Environmental Sensitivity**

**Avifaunal Sensitivity** 

Ecological Sensitivity: High

Ecological Sensitivity: Medium-High

Wetlands/Major Drainage

Drainage Lines

Surface Water Buffers

| <b>Project No</b><br>13622         | Prepared By<br>KLS | <b>Date</b> 27/11/2017 |
|------------------------------------|--------------------|------------------------|
| <b>Map Ref No</b><br>13622/BA_I09b | Revision<br>0      | Date                   |