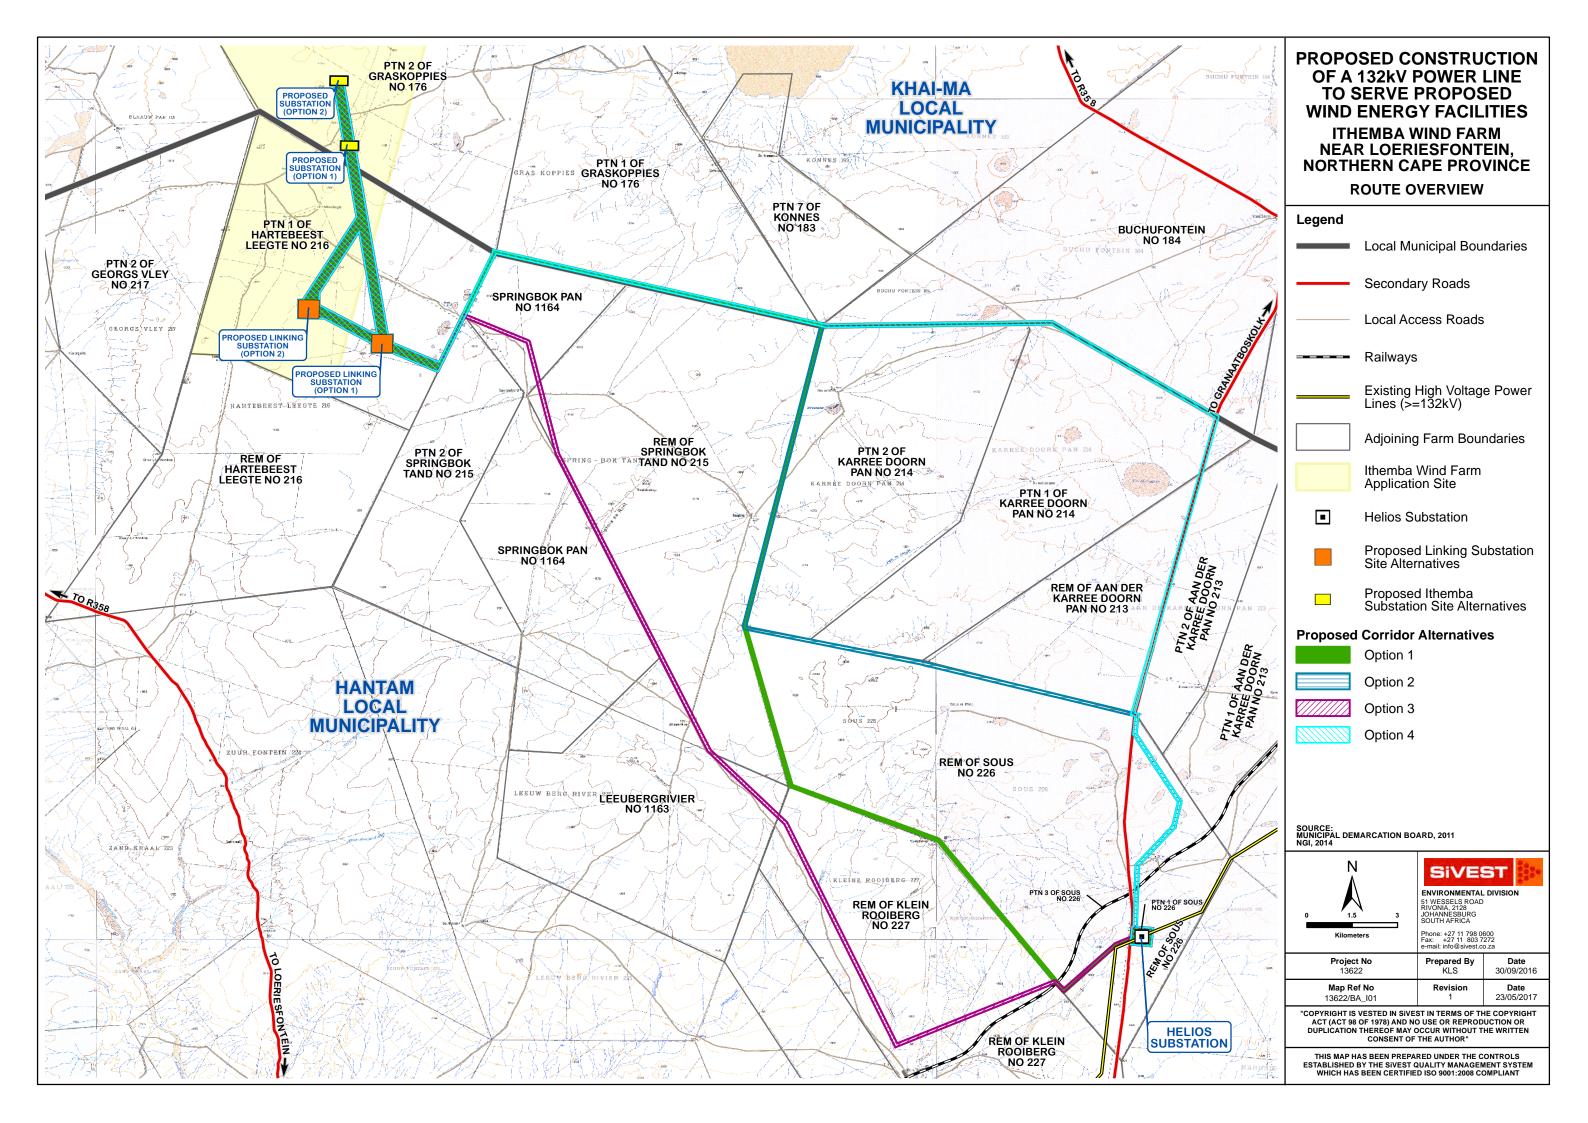

PROPOSED CONSTRUCTION OF A 132kV POWER LINE TO SERVE PROPOSED WIND ENERGY FACILITIES

ITHEMBA WIND FARM NEAR LOERIESFONTEIN, NORTHERN CAPE PROVINCE

ENVIRONMENTAL SENSITIVITY (NORTH-EASTERN SECTION)

Secondary Roads

Local Access Roads

## **Proposed Corridor Alternatives**

Option 1

## **Environmental Sensitivity**

**Avifaunal Sensitivity** 

Ecological Sensitivity: High

Ecological Sensitivity: Medium-High

Wetlands/Major Drainage

Drainage Lines

Surface Water Buffers



| <b>Project No</b><br>13622         | Prepared By<br>KLS | <b>Date</b> 27/11/2017 |
|------------------------------------|--------------------|------------------------|
| <b>Map Ref No</b><br>13622/BA_I09b | Revision<br>0      | Date                   |

"COPYRIGHT IS VESTED IN SIVEST IN TERMS