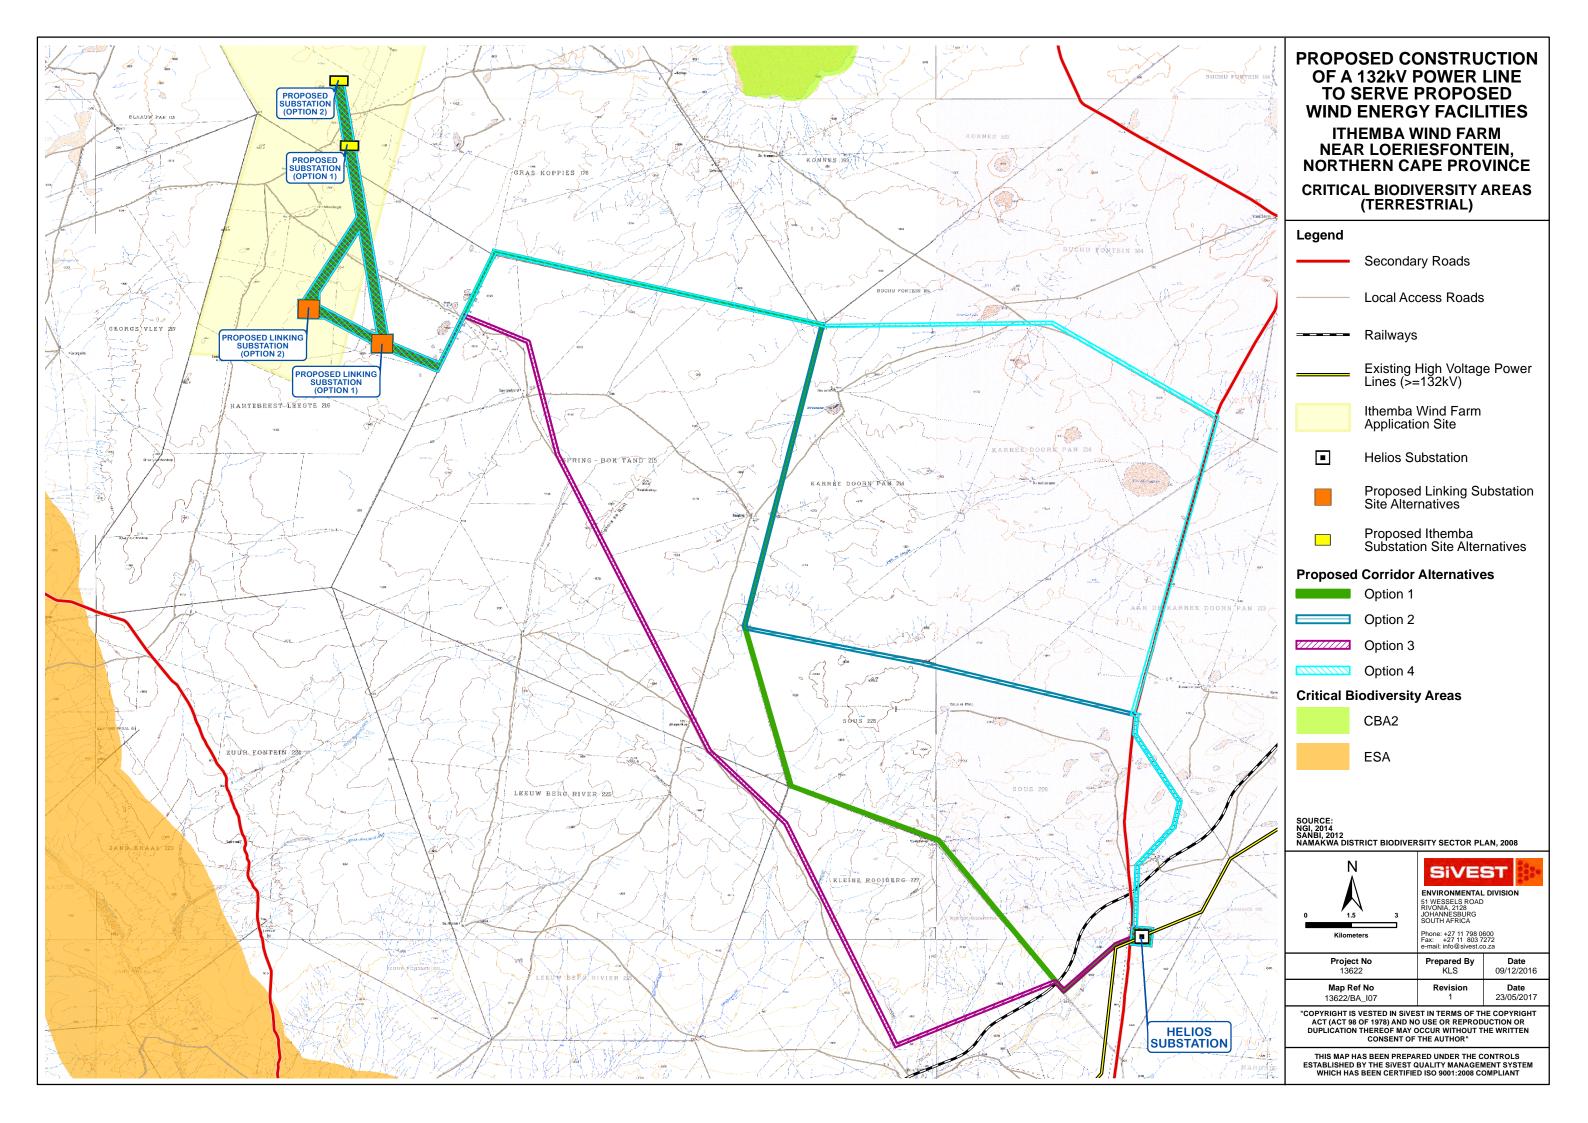

## **Environmental Sensitivity**

**Avifaunal Sensitivity** 

Ecological Sensitivity: High

Ecological Sensitivity: Medium-High

Wetlands/Major Drainage

Drainage Lines

Surface Water Buffers

| <b>Project No</b><br>13622         | Prepared By<br>KLS | <b>Date</b> 27/11/2017 |
|------------------------------------|--------------------|------------------------|
| <b>Map Ref No</b><br>13622/BA_I09b | Revision<br>0      | Date                   |